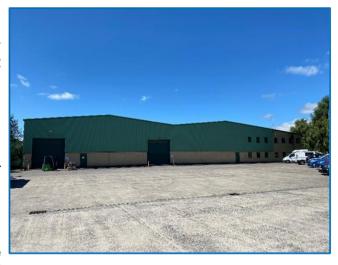

## **Location & Description**

U8 comprises a modern warehouse building, steel portal framed with an eaves height of approx. 6.0m, the available surplus space having dimensions approx. 40.0 x 14.9 m overall – essentially 5 racked bays to the full height of the building (the present configuration capable of some adaptation to meet the occupier's needs).

If required up to 40.0 x 20.m can be available – ie including a further 2 full bays.

Situated within The Crossings Business Park the unit is readily accessible alongside the main A629 (Skipton – Keighley) Aire Valley Trunk Road, with excellent private delivery yard.