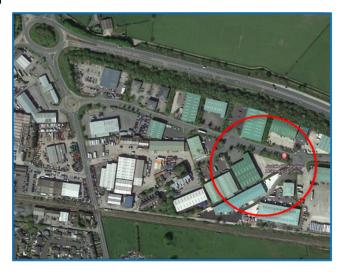

If required up to 40.0 x 20.m can be available – ie including a further 2 full bays.

Situated within The Crossings Business Park the unit is readily accessible alongside the main A629 (Skipton – Keighley) Aire Valley Trunk Road, with excellent private delivery yard.