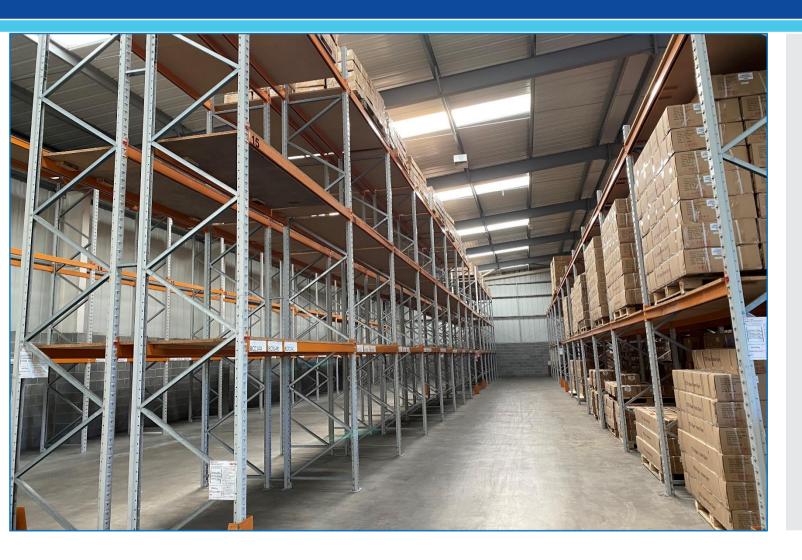

## **Location & Description**

U8 comprises a modern warehouse building, steel portal framed with an eaves height of approx. 6.0m, the available surplus space having dimensions approx. 40.0 x 14.9 m overall – essentially 5 racked bays to the full height of the building (the present configuration capable of some adaptation to meet the occupier's needs).

### **Accommodation**

WAREHOUSE approx 40.0m x 14.9m, (up to 20.0m) approx 6.0m to eaves, fully racked in 3 (or 5) bays (approx. 520/660 pallets) with roller shutter door access (6.0 x 4.5m) from YARD.