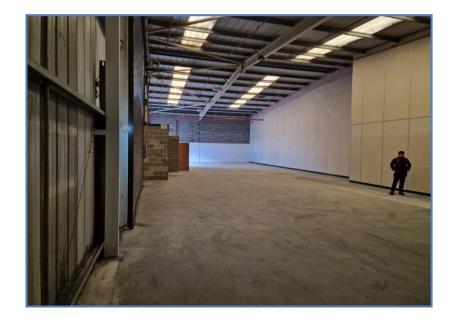

### Description

A rare opportunity to let a high quality small business unit within the ever popular Acre Park. The unit benefits from a warehouse, kitchen & wc.

The unit is accessed via a roller shutter door and a pedestrian doorway.

# Accommodation

| Description                    | Size      |
|--------------------------------|-----------|
| Ground floor warehouse/kitchen | 3,163 ft2 |