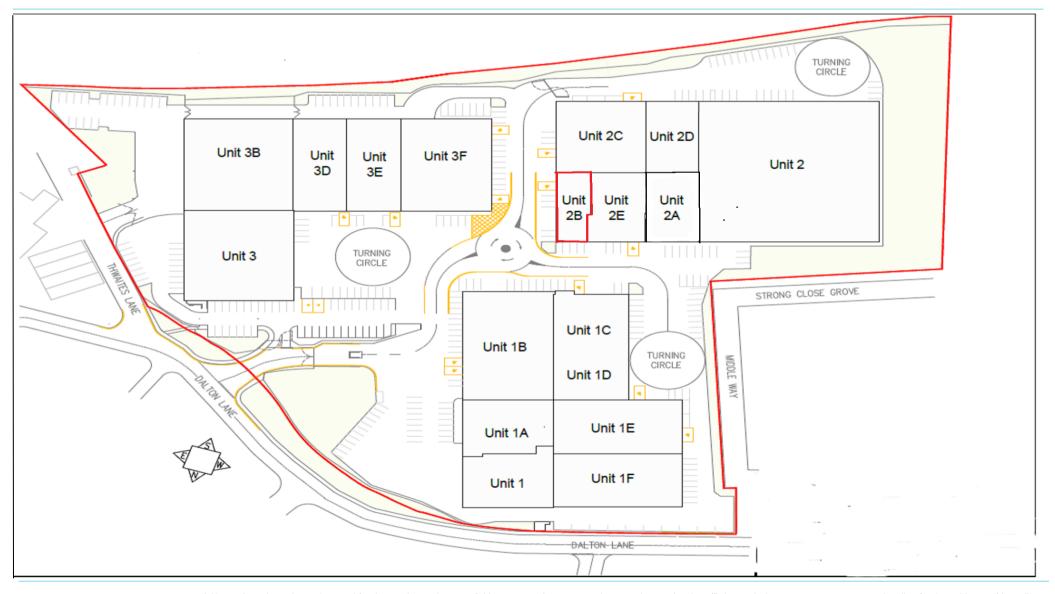

# Location

Acre Park is located close to the A650 Aire Valley Road off the Marley Roundabout.

|                           | Distance (Miles) | Drive Time |
|---------------------------|------------------|------------|
| Keighley (Town<br>Centre) | 1                | 5 Mins     |
| Bradford (M606)           | 11.5             | 30 Mins    |
| Skipton                   | 10               | 20 Mins    |
| Colne (M65)               | 15.5             | 35 Mins    |

First Floor, 35 The Grove, Ilkley, LS29 9NJ Email: mike@atkinsonassoc.co.uk

Unit 2B, Acre Park, Dalton Lane, Keighley, BD21 4JH