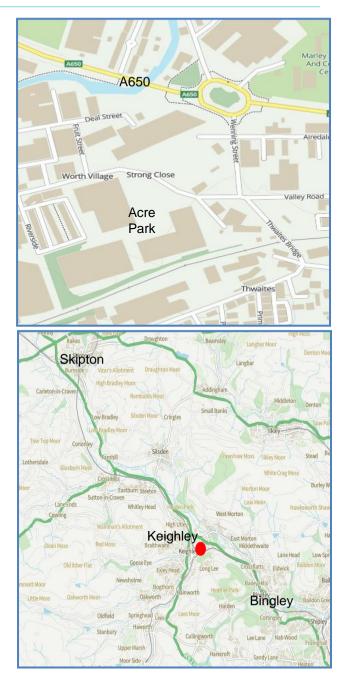

# Location

Acre Park is located close to the A650 Aire Valley Road off the Marley Roundabout.

|                           | Distance (Miles) | Drive Time |
|---------------------------|------------------|------------|
| Keighley (Town<br>Centre) | 1                | 5 Mins     |
| Bradford (M606)           | 11.5             | 30 Mins    |
| Skipton                   | 10               | 20 Mins    |
| Colne (M65)               | 15.5             | 35 Mins    |