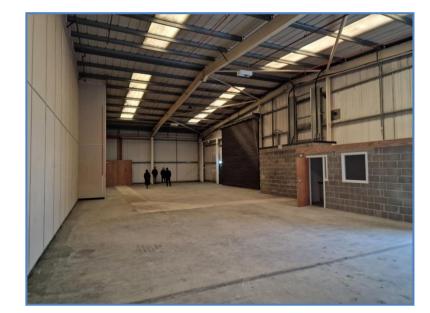

### Description

A rare opportunity to let a high quality small business unit within the ever popular Acre Park. The unit benefits from a warehouse, kitchen & wc.

The unit is accessed via a roller shutter door and a pedestrian doorway.

# Accommodation

| Description                    | Size      |
|--------------------------------|-----------|
| Ground floor warehouse/kitchen | 3,163 ft2 |