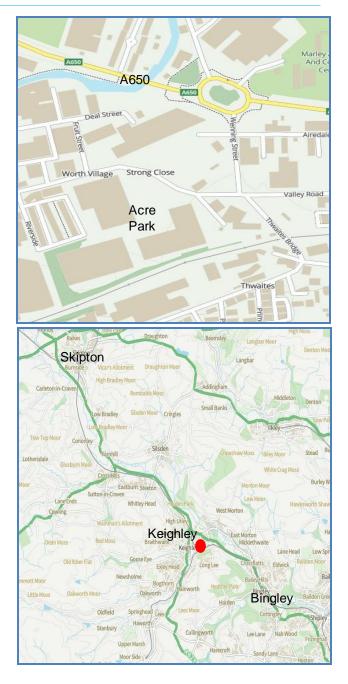

## Location

Acre Park is located close to the A650 Aire Valley Road off the Marley Roundabout.

|                          | Distance (Miles) | Drive Time |
|--------------------------|------------------|------------|
| Keighley(Town<br>Centre) | 1                | 5 Mins     |
| Bradford (M606)          | 11.5             | 30 Mins    |
| Skipton                  | 10               | 20 Mins    |
| Colne (M65)              | 15.5             | 35 Mins    |