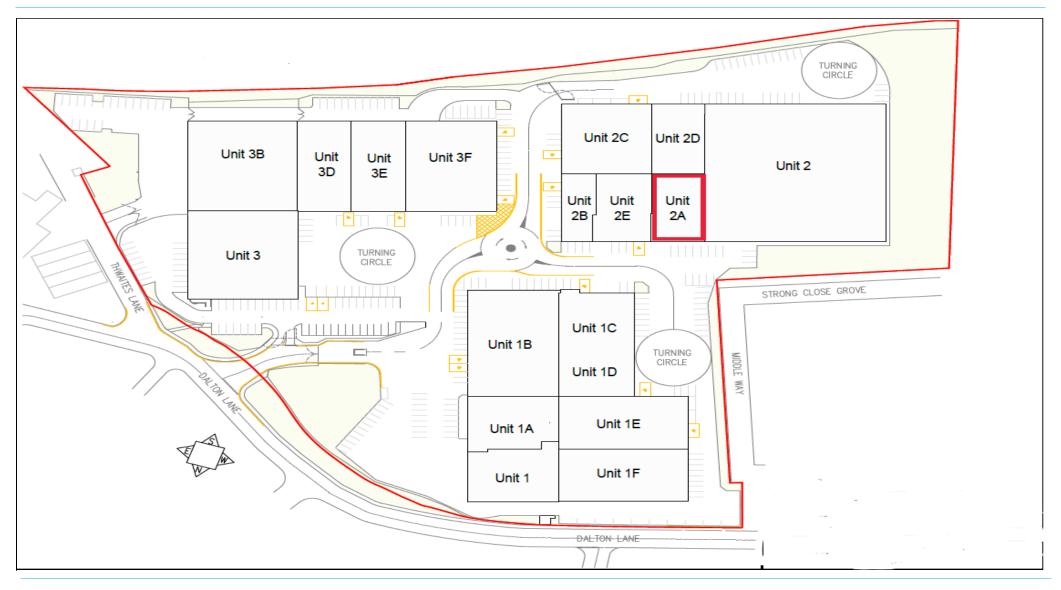

Unit 2A, Acre Park, Dalton Lane, Keighley, BD21 4JH

First Floor, 35 The Grove, Ilkley, LS29 9NJ Email: mike@atkinsonassoc.co.uk

## Accommodation

| TOTAL                                                         | 6,845 ft2 |
|---------------------------------------------------------------|-----------|
| First Floor - (office, store, kitchenette, mezzanine storage) | 1,238 ft2 |
| Ground Floor - (Foyer, wc, warehouse,<br>workshop)            | 5,607 ft2 |