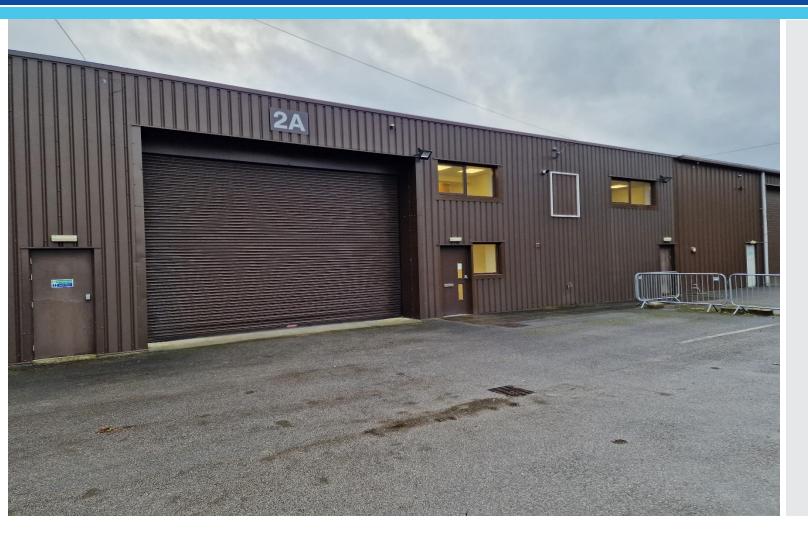

Unit 2A, Acre Park, Dalton Lane, Keighley, BD21 4JH

First Floor, 35 The Grove, Ilkley, LS29 9NJ Email: mike@atkinsonassoc.co.uk

## Description

The accommodation is a modern steel portal framed industrial unit with roller shutter door and pedestrian access to the front elevation.

Internally the unit has a goods in area, a large rear open warehouse, entrance foyer, wc and separate workshop. To the first floor there is an open plan office, separate office/meeting room with kitchenette, a file store and small mezzanine storage area.