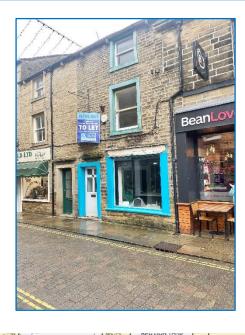

# Location & Description

The premises comprise ground floor retail space and lower ground floor. WC and small kitchen to be provided following Landlord works.

Positioned on the cobbled streets of Otley Street, just off Skipton High Street. Nearby occupiers include Holistic House Skipton, QWorkery, Bean Loved and nearby to Craven Court Shopping Centre.

No 15 is ideal for a variety of uses/occupations (subject to planning if required).

Approximate net floor areas are as follows: -

|              | Sq. M | Sq. Ft |
|--------------|-------|--------|
| Ground Floor | 22.84 | 246    |
| Basement     | 20.16 | 217    |
| TOTAL        | 43    | 463    |