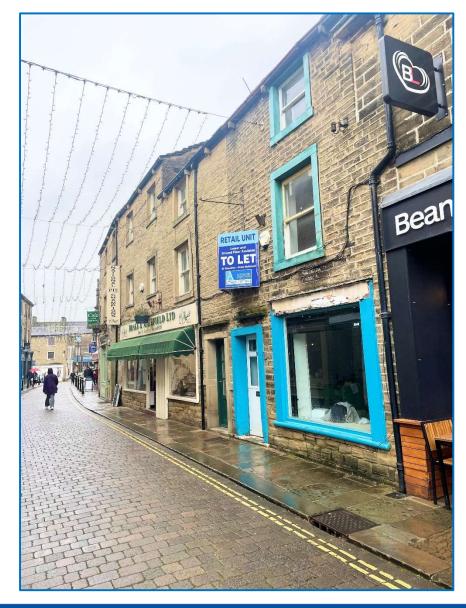

# Location & Description

The premises comprise ground floor retail space and lower ground floor. WC and small kitchen to be provided following Landlord works.

Positioned on the cobbled streets of Otley Street, just off Skipton High Street. Nearby occupiers include Holistic House Skipton, QWorkery, Bean Loved and nearby to Craven Court Shopping Centre.

No 15 is ideal for a variety of uses/occupations (subject to planning if required).

Approximate net floor areas are as follows: -

|              | Sq. M | Sq. Ft |
|--------------|-------|--------|
| Ground Floor | 22.84 | 246    |
| Basement     | 20.16 | 217    |
| TOTAL        | 43    | 463    |