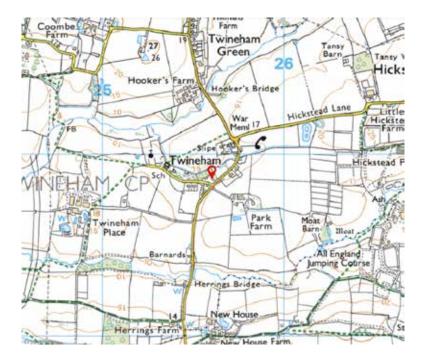

Twineham with its primary school and church has all the hallmarks of a small Sussex village. The larger villages of Hurstpierpoint and Henfield are a short drive away and offer bustling High Streets with an array of shops. Burgess Hill is situated approximately 5 miles away and provides regular mainline rail services to London. There are also a range of revered state and private schools locally.

### Transport Links from Redgate Mill

| Burgess Hill Train Station   | ap |
|------------------------------|----|
| Haywards Heath Train Station | ар |
| London Victoria By Train     | ap |
| A23 Slip Road                | ар |
| Brighton                     | ap |
| Gatwick Airport              | ap |

approx. 4.9 miles approx. 7 miles approx. 45 mins approx. 1 miles approx. 12 miles approx. 18.5 miles

Twineham Lane, Twineham, RH17 5NP

Illustration for identification purposes only, measurements are approximate, not to scale. Imageplansurveys @ 2025