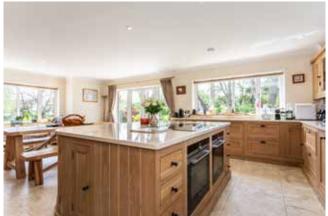

Nestled in the picturesque countryside of Twineham, this exceptional modern house offers a rare combination of eco living and timeless rural charm. Set within beautifully landscaped gardens extending over two acres, this substantial four bedroom home has been meticulously designed to provide the highest standards of comfort and sustainability. There are four sizable reception rooms on the ground floor including a wonderfully light sitting room with a vaulted ceiling and glazed doors out onto the rear terrace. The kitchen/breakfast room boasts a bespoke kitchen using a wealth of oak and quartz and houses a range of luxury appliances. A solid oak staircase continues to the first floor where four bedrooms and a family bathroom reside. Of particular note is the principal bedroom suite with Juliet balcony, walk in dressing room and en-suite bathroom. Bedroom two is also serviced by an en-suite shower room. Accessed via electric gates, the house sits in gloriously landscaped rural gardens with a selection of outbuildings including a detached two bay garage and store and Nordic BBQ hut. A bank of solar panels, battery and generator help power the house and the sweeping driveway at the front of the property provides ample parking.

### Kitchen

- » Oak wall and base units
- » 'Quartz' worksurfaces
- » Inset stainless steel double sink and drainer
- » Integrated 'Siemens' combination oven and warming drawer
- » Integrated 'Siemens' dishwasher
- » Space for 'American style' fridge freezer
- » Integrated wine cooler
- » Island unit with 'Quartz' worksurfaces and a range of cupboards under
- » Inset 'Siemens' induction hob with worktop ventilation fan
- » 2 x integrated 'Siemens' electric ovens