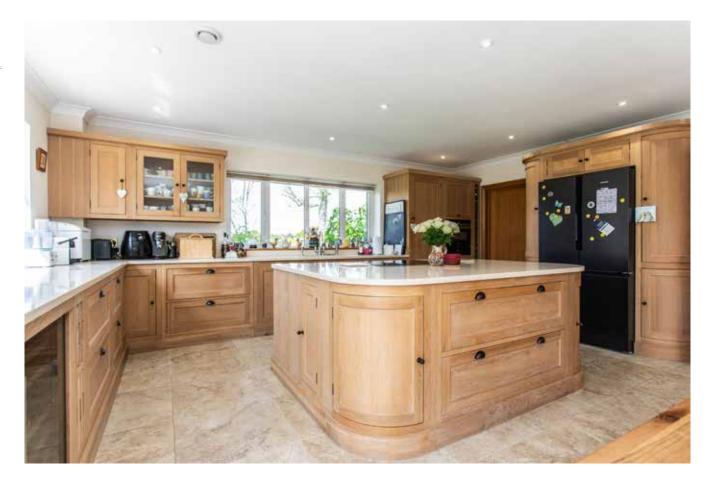

Nestled in the picturesque countryside of Twineham, this exceptional modern house offers a rare combination of eco living and timeless rural charm. Set within beautifully landscaped gardens extending over two acres, this substantial four bedroom home has been meticulously designed to provide the highest standards of comfort and sustainability. There are four sizable reception rooms on the ground floor including a wonderfully light sitting room with a vaulted ceiling and glazed doors out onto the rear terrace. The kitchen/breakfast room boasts a bespoke kitchen using a wealth of oak and quartz and houses a range of luxury appliances. A solid oak staircase continues to the first floor where four bedrooms and a family bathroom reside. Of particular note is the principal bedroom suite with Juliet balcony, walk in dressing room and en-suite bathroom. Bedroom two is also serviced by an en-suite shower room. Accessed via electric gates, the house sits in gloriously landscaped rural gardens with a selection of outbuildings including a detached two bay garage and store and Nordic BBQ hut. A bank of solar panels, battery and generator help power the house and the sweeping driveway at the front of the property provides ample parking.

### Kitchen

- » Oak wall and base units
- » 'Quartz' worksurfaces
- » Inset stainless steel double sink and drainer
- » Integrated 'Siemens' combination oven and warming drawer
- » Integrated 'Siemens' dishwasher
- » Space for 'American style' fridge freezer
- » Integrated wine cooler
- » Island unit with 'Quartz' worksurfaces and a range of cupboards under
- » Inset 'Siemens' induction hob with worktop ventilation fan
- » 2 x integrated 'Siemens' electric ovens