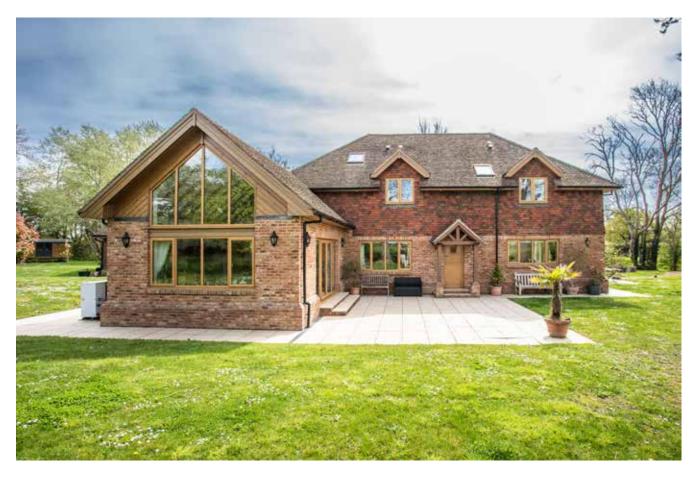

Nestled in the picturesque countryside of Twineham, this exceptional modern house offers a rare combination of eco living and timeless rural charm. Set within beautifully landscaped gardens extending over two acres, this substantial four bedroom home has been meticulously designed to provide the highest standards of comfort and sustainability. There are four sizable reception rooms on the ground floor including a wonderfully light sitting room with a vaulted ceiling and glazed doors out onto the rear terrace. The kitchen/breakfast room boasts a bespoke kitchen using a wealth of oak and quartz and houses a range of luxury appliances. A solid oak staircase continues to the first floor where four bedrooms and a family bathroom reside. Of particular note is the principal bedroom suite with Juliet balcony, walk in dressing room and en-suite bathroom. Bedroom two is also serviced by an en-suite shower room. Accessed via electric gates, the house sits in gloriously landscaped rural gardens with a selection of outbuildings including a detached two bay garage and store and Nordic BBQ hut. A bank of solar panels, battery and generator help power the house and the sweeping driveway at the front of the property provides ample parking.

## External

Set within an expansive rural setting, this exceptional garden is predominantly laid to lawn with a sweeping drive, offering an idyllic sense of space with views over neighbouring farmland. Accessed via electric gates there is ample parking on the driveway. The grounds are beautifully structured, with several well-appointed patio areas adjoining the house, perfect for outdoor entertaining or peaceful relaxation amidst the natural surroundings. Complementing the main residence are a range of outbuildings including a detached garage with adjoining store providing ample space for storage. Nestled within the garden is a charming shepherd's hut (by separate negotiation) offering a unique and versatile retreat, while a Nordic BBQ hut adds a touch of luxury and all year round alfresco dining. A shepherds hut sits nestled within the garden and provides a space for a multitude of uses. Further storage comes in the form of a sizable shipping container camouflaged behind hedgerow and there is the benefit of a bank of solar panels.