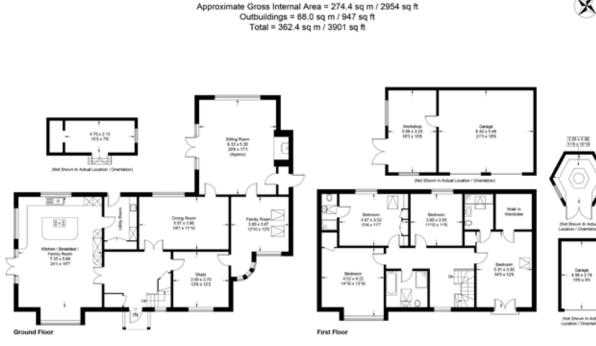

Nestled in the picturesque countryside of Twineham, this exceptional modern house offers a rare combination of eco living and timeless rural charm. Set within beautifully landscaped gardens extending over two acres, this substantial four bedroom home has been meticulously designed to provide the highest standards of comfort and sustainability. There are four sizable reception rooms on the ground floor including a wonderfully light sitting room with a vaulted ceiling and glazed doors out onto the rear terrace. The kitchen/breakfast room boasts a bespoke kitchen using a wealth of oak and quartz and houses a range of luxury appliances. A solid oak staircase continues to the first floor where four bedrooms and a family bathroom reside. Of particular note is the principal bedroom suite with Juliet balcony, walk in dressing room and en-suite bathroom. Bedroom two is also serviced by an en-suite shower room. Accessed via electric gates, the house sits in gloriously landscaped rural gardens with a selection of outbuildings including a detached two bay garage and store and Nordic BBQ hut. A bank of solar panels, battery and generator help power the house and the sweeping driveway at the front of the property provides ample parking.

# Specification

- » Handmade bespoke kitchen
- » Air source heat pump with 'Ecodan' boiler
- » Underfloor heating to the whole of the ground floor
- » P.V. solar panels with battery and generator
- » Electric vehicle charger
- » Private drainage
- » Detached two bay garage and store
- » Shepherds hut (by separate negotiation)
- » Large shipping container used for storage
- » Landscaped gardens and grounds of approximately two acres