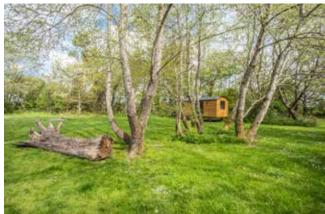

# Specification

- » Handmade bespoke kitchen
- » Air source heat pump with 'Ecodan' boiler
- » Underfloor heating to the whole of the ground floor
- » P.V. solar panels with battery and generator
- » Electric vehicle charger
- » Private drainage
- » Detached two bay garage and store
- » Shepherds hut (by separate negotiation)
- » Large shipping container used for storage
- » Landscaped gardens and grounds of approximately two acres

## External

Set within an expansive rural setting, this exceptional garden is predominantly laid to lawn with a sweeping drive, offering an idyllic sense of space with views over neighbouring farmland. Accessed via electric gates there is ample parking on the driveway. The grounds are beautifully structured, with several well-appointed patio areas adjoining the house, perfect for outdoor entertaining or peaceful relaxation amidst the natural surroundings. Complementing the main residence are a range of outbuildings including a detached garage with adjoining store providing ample space for storage. Nestled within the garden is a charming shepherd's hut (by separate negotiation) offering a unique and versatile retreat, while a Nordic BBQ hut adds a touch of luxury and all year round alfresco dining. A shepherds hut sits nestled within the garden and provides a space for a multitude of uses. Further storage comes in the form of a sizable shipping container camouflaged behind hedgerow and there is the benefit of a bank of solar panels.