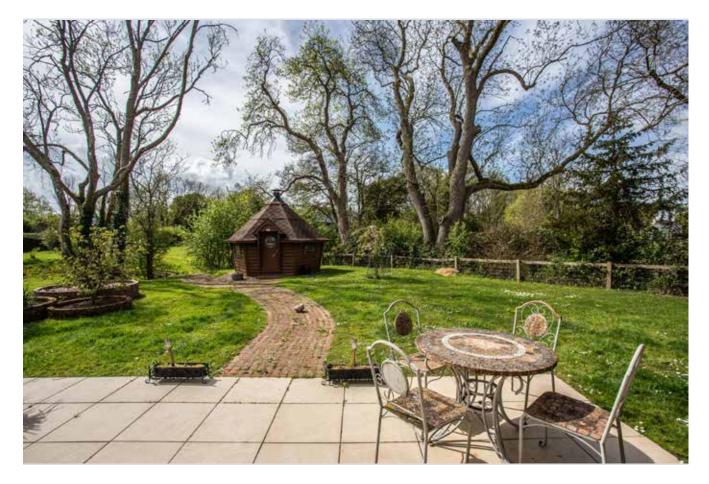

## External

Set within an expansive rural setting, this exceptional garden is predominantly laid to lawn with a sweeping drive, offering an idyllic sense of space with views over neighbouring farmland. Accessed via electric gates there is ample parking on the driveway. The grounds are beautifully structured, with several well-appointed patio areas adjoining the house, perfect for outdoor entertaining or peaceful relaxation amidst the natural surroundings. Complementing the main residence are a range of outbuildings including a detached garage with adjoining store providing ample space for storage. Nestled within the garden is a charming shepherd's hut (by separate negotiation) offering a unique and versatile retreat, while a Nordic BBQ hut adds a touch of luxury and all year round alfresco dining. A shepherds hut sits nestled within the garden and provides a space for a multitude of uses. Further storage comes in the form of a sizable shipping container camouflaged behind hedgerow and there is the benefit of a bank of solar panels.