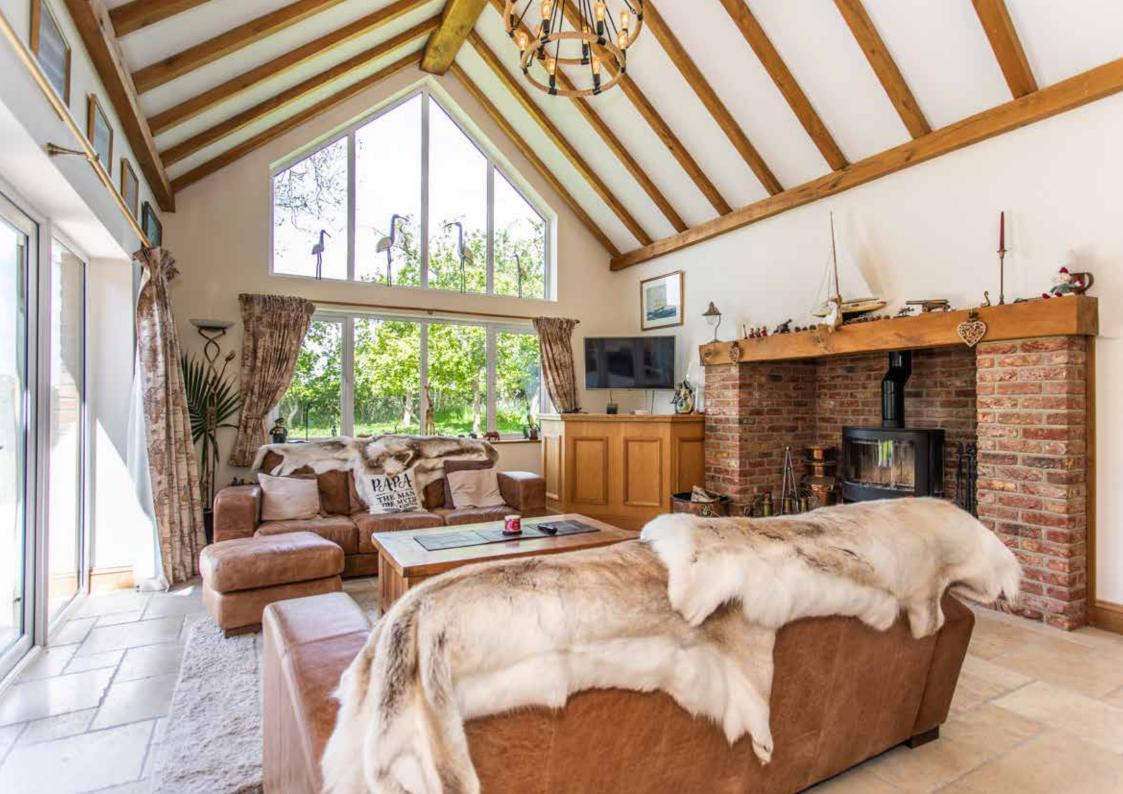

Nestled in the picturesque countryside of Twineham, this exceptional modern house offers a rare combination of eco living and timeless rural charm. Set within beautifully landscaped gardens extending over two acres, this substantial four bedroom home has been meticulously designed to provide the highest standards of comfort and sustainability. There are four sizable reception rooms on the ground floor including a wonderfully light sitting room with a vaulted ceiling and glazed doors out onto the rear terrace. The kitchen/breakfast room boasts a bespoke kitchen using a wealth of oak and quartz and houses a range of luxury appliances. A solid oak staircase continues to the first floor where four bedrooms and a family bathroom reside. Of particular note is the principal bedroom suite with Juliet balcony, walk in dressing room and en-suite bathroom. Bedroom two is also serviced by an en-suite shower room. Accessed via electric gates, the house sits in gloriously landscaped rural gardens with a selection of outbuildings including a detached two bay garage and store and Nordic BBQ hut. A bank of solar panels, battery and generator help power the house and the sweeping driveway at the front of the property provides ample parking.