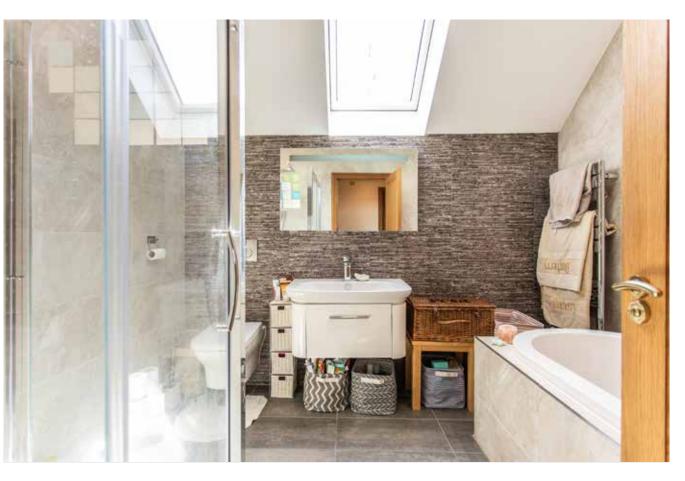

#### Family Bathroom

- » Panelled bath with wall mounted taps
- » Low level w.c. suite
- » Fully tiled shower cubicle with wall mounted shower and hand shower attachment
- » Wash hand basin
- » Heated ladder style towel radiator
- » Tiled floor