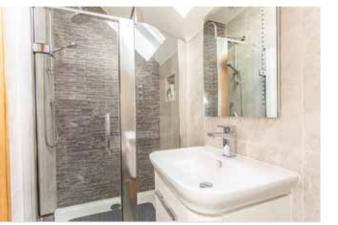

### Bedroom Two En-Suite Shower Room

- » Fully tiled shower cubicle with wall mounted shower and hand shower attachment
- » Low level w.c. suite with concealed cistern
- » Wall mounted wash hand basin
- » Heated ladder style towel radiator
- » Tiled floor