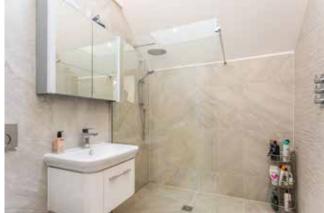

### Principal En-Suite Bathroom

- » Fully tiled shower with wall mounted shower, hand shower attachment and glazed screen
- » Low level w.c. suite with concealed cistern
- » Wash hand basin with drawers under
- » Heated ladder style towel radiator
- » Tiled floor