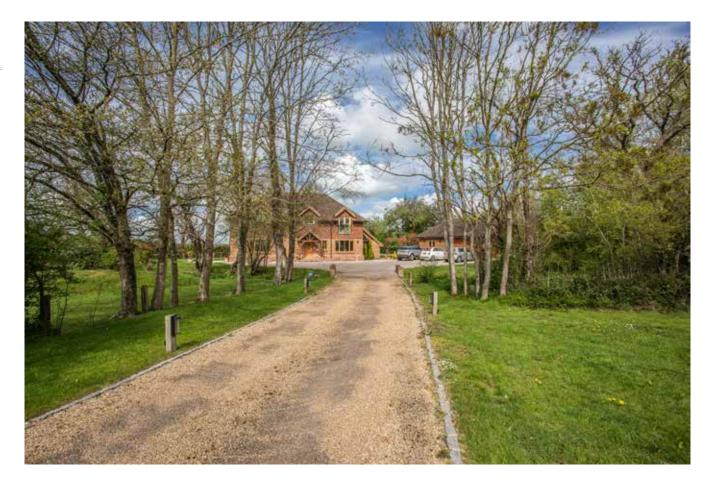

### Situation

Stunning and architecturally designed country residence combining a timeless design with eco credentials, set within two acres of beautifully maintained gardens and grounds, complemented by a selection of versatile outbuildings

Nestled in the picturesque countryside of Twineham, this exceptional modern house offers a rare combination of eco living and timeless rural charm. Set within beautifully landscaped gardens extending over two acres, this substantial four bedroom home has been meticulously designed to provide the highest standards of comfort and sustainability. There are four sizable reception rooms on the ground floor including a wonderfully light sitting room with a vaulted ceiling and glazed doors out onto the rear terrace. The kitchen/breakfast room boasts a bespoke kitchen using a wealth of oak and quartz and houses a range of luxury appliances. A solid oak staircase continues to the first floor where four bedrooms and a family bathroom reside. Of particular note is the principal bedroom suite with Juliet balcony, walk in dressing room and en-suite bathroom. Bedroom two is also serviced by an en-suite shower room. Accessed via electric gates, the house sits in gloriously landscaped rural gardens with a selection of outbuildings including a detached two bay garage and store and Nordic BBQ hut. A bank of solar panels, battery and generator help power the house and the sweeping driveway at the front of the property provides ample parking.

## External

Set within an expansive rural setting, this exceptional garden is predominantly laid to lawn with a sweeping drive, offering an idyllic sense of space with views over neighbouring farmland. Accessed via electric gates there is ample parking on the driveway. The grounds are beautifully structured, with several well-appointed patio areas adjoining the house, perfect for outdoor entertaining or peaceful relaxation amidst the natural surroundings. Complementing the main residence are a range of outbuildings including a detached garage with adjoining store providing ample space for storage. Nestled within the garden is a charming shepherd's hut (by separate negotiation) offering a unique and versatile retreat, while a Nordic BBQ hut adds a touch of luxury and all year round alfresco dining. A shepherds hut sits nestled within the garden and provides a space for a multitude of uses. Further storage comes in the form of a sizable shipping container camouflaged behind hedgerow and there is the benefit of a bank of solar panels.