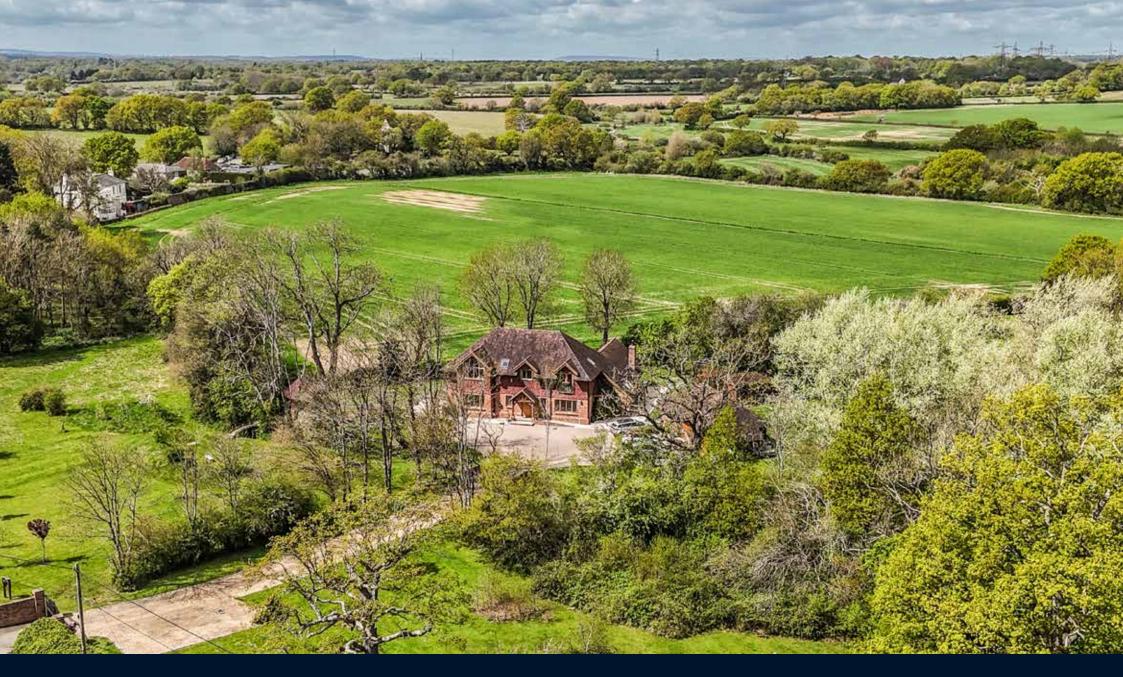

### Situation

Stunning and architecturally designed country residence combining a timeless design with eco credentials, set within two acres of beautifully maintained gardens and grounds, complemented by a selection of versatile outbuildings

Nestled in the picturesque countryside of Twineham, this exceptional modern house offers a rare combination of eco living and timeless rural charm. Set within beautifully landscaped gardens extending over two acres, this substantial four bedroom home has been meticulously designed to provide the highest standards of comfort and sustainability. There are four sizable reception rooms on the ground floor including a wonderfully light sitting room with a vaulted ceiling and glazed doors out onto the rear terrace. The kitchen/breakfast room boasts a bespoke kitchen using a wealth of oak and quartz and houses a range of luxury appliances. A solid oak staircase continues to the first floor where four bedrooms and a family bathroom reside. Of particular note is the principal bedroom suite with Juliet balcony, walk in dressing room and en-suite bathroom. Bedroom two is also serviced by an en-suite shower room. Accessed via electric gates, the house sits in gloriously landscaped rural gardens with a selection of outbuildings including a detached two bay garage and store and Nordic BBQ hut. A bank of solar panels, battery and generator help power the house and the sweeping driveway at the front of the property provides ample parking.

## External

Set within an expansive rural setting, this exceptional garden is predominantly laid to lawn with a sweeping drive, offering an idyllic sense of space with views over neighbouring farmland. Accessed via electric gates there is ample parking on the driveway. The grounds are beautifully structured, with several well-appointed patio areas adjoining the house, perfect for outdoor entertaining or peaceful relaxation amidst the natural surroundings. Complementing the main residence are a range of outbuildings including a detached garage with adjoining store providing ample space for storage. Nestled within the garden is a charming shepherd's hut (by separate negotiation) offering a unique and versatile retreat, while a Nordic BBQ hut adds a touch of luxury and all year round alfresco dining. A shepherds hut sits nestled within the garden and provides a space for a multitude of uses. Further storage comes in the form of a sizable shipping container camouflaged behind hedgerow and there is the benefit of a bank of solar panels.