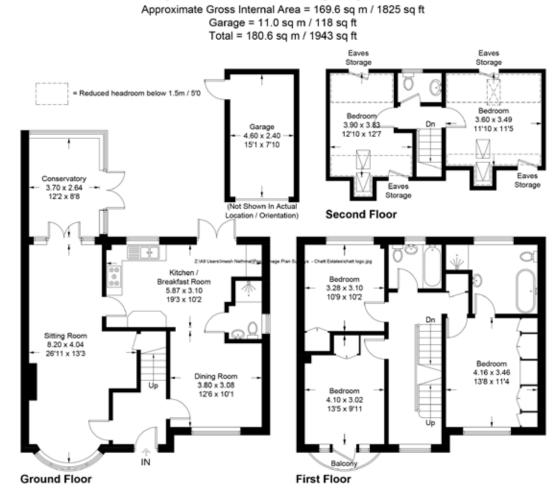

Located in a convenient position within the village, just a short walk from the primary school, this superbly presented and significantly extended family home offers spacious and flexible accommodation across three floors. The property has been thoughtfully enlarged over the years and now provides generous reception areas, including a large and light sitting room, a formal dining room and a conservatory. The spacious kitchen/breakfast room is well-appointed with a range of integrated appliances making it ideal for both everyday living and entertaining. A ground floor shower room adds further convenience. Five double bedrooms are arranged over the first and second floors, serviced by a family bathroom, a large en-suite to the principal bedroom and an additional w.c. The west-facing rear garden strikes the perfect balance between low maintenance design and luxurious outdoor living, making it an idyllic extension of the home. Featuring a sizable raised terrace perfect for enjoying the afternoon sun, the garden is mainly laid to lawn and complemented by a range of mature shrubs and planting. A driveway at the rear provides off street parking and access to the garage with benefit of electricity.

#### St.Christophers Road, Hurstpierpoint, BN6 9UX

Illustration for identification purposes only, measurements are approximate, not to scale. Imageplansurveys @ 2025

Consumer protection from unfair trading regulations 200