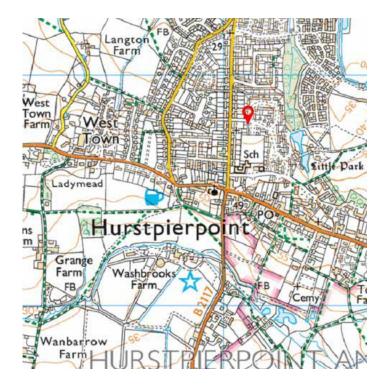

## Situation

A beautifully presented and substantially extended family house arranged over three floors with west facing rear garden and garage

Hurstpierpoint is a vibrant village with a bustling High Street including a greengrocers, deli, butchers, post office, 4 restaurants, 3 public houses and a church. The larger village of Hassocks with its mainline train station provides regular rail services to London. There are also a range of revered state and private schools locally.

### **Transport Links**

| Hassocks Train Station       | approx. 2 miles   |
|------------------------------|-------------------|
| Haywards Heath Train Station | approx. 7.4 miles |
| London Victoria By Train     | approx. 45 mins   |
| A23 Slip Road                | approx. 6.1 miles |
| Brighton                     | approx. 9.5 miles |
| Gatwick Airport              | approx. 20 miles  |
|                              |                   |