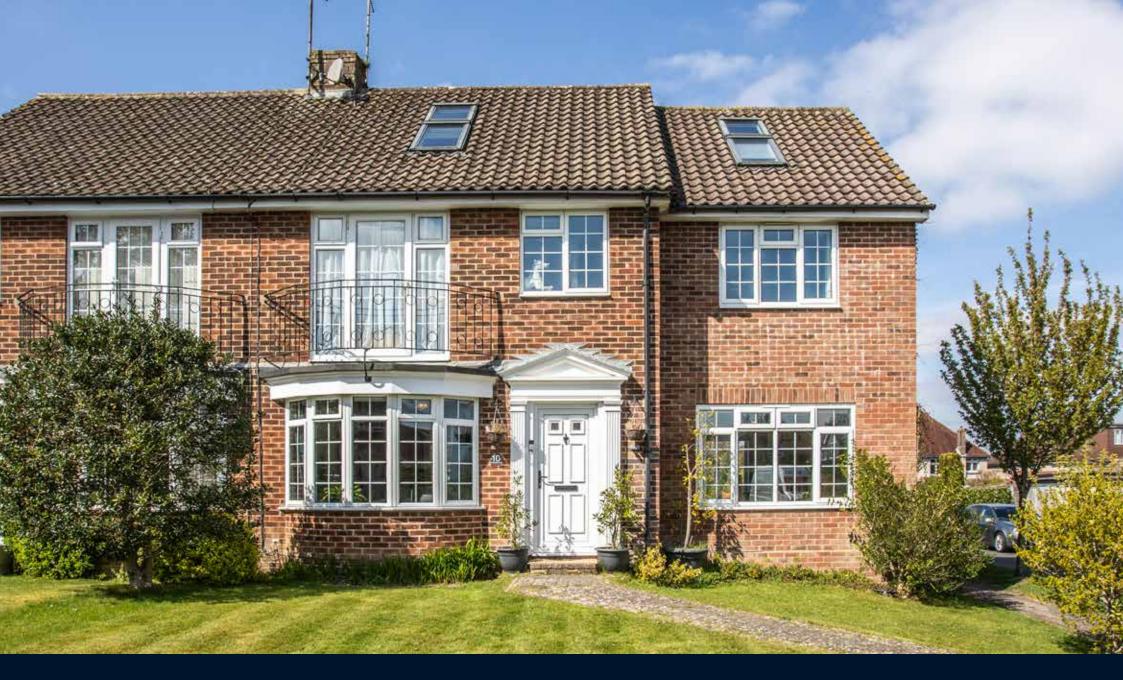

**10 St. Christophers Road** HURSTPIERPOINT | WEST SUSSEX | BN6 9UX

## Situation

A beautifully presented and substantially extended family house arranged over three floors with west facing rear garden and garage

Hurstpierpoint is a vibrant village with a bustling High Street including a greengrocers, deli, butchers, post office, 4 restaurants, 3 public houses and a church. The larger village of Hassocks with its mainline train station provides regular rail services to London. There are also a range of revered state and private schools locally.

Located in a convenient position within the village, just a short walk from the primary school, this superbly presented and significantly extended family home offers spacious and flexible accommodation across three floors. The property has been thoughtfully enlarged over the years and now provides generous reception areas, including a large and light sitting room, a formal dining room and a conservatory. The spacious kitchen/breakfast room is well-appointed with a range of integrated appliances making it ideal for both everyday living and entertaining. A ground floor shower room adds further convenience. Five double bedrooms are arranged over the first and second floors, serviced by a family bathroom, a large en-suite to the principal bedroom and an additional w.c. The west-facing rear garden strikes the perfect balance between low maintenance design and luxurious outdoor living, making it an idyllic extension of the home. Featuring a sizable raised terrace perfect for enjoying the afternoon sun, the garden is mainly laid to lawn and complemented by a range of mature shrubs and planting. A driveway at the rear provides off street parking and access to the garage with benefit of electricity.