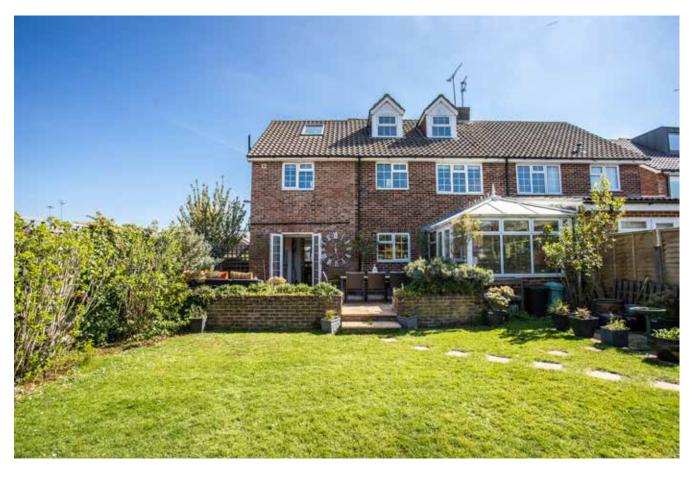

Located in a convenient position within the village, just a short walk from the primary school, this superbly presented and significantly extended family home offers spacious and flexible accommodation across three floors. The property has been thoughtfully enlarged over the years and now provides generous reception areas, including a large and light sitting room, a formal dining room and a conservatory. The spacious kitchen/breakfast room is well-appointed with a range of integrated appliances making it ideal for both everyday living and entertaining. A ground floor shower room adds further convenience. Five double bedrooms are arranged over the first and second floors, serviced by a family bathroom, a large en-suite to the principal bedroom and an additional w.c. The west-facing rear garden strikes the perfect balance between low maintenance design and luxurious outdoor living, making it an idyllic extension of the home. Featuring a sizable raised terrace perfect for enjoying the afternoon sun, the garden is mainly laid to lawn and complemented by a range of mature shrubs and planting. A driveway at the rear provides off street parking and access to the garage with benefit of electricity.

#### External

The west facing garden is beautifully landscaped with a spacious raised terrace adjoining the rear of the property providing an ideal setting for entertaining or enjoying the evening sun. At the heart of the garden lies a central lawn edged with well stocked beds featuring a variety of mature shrubs and seasonal planting delivering colour throughout the year. A gated driveway offers off street parking and access to a detached garage benefiting from electricity.