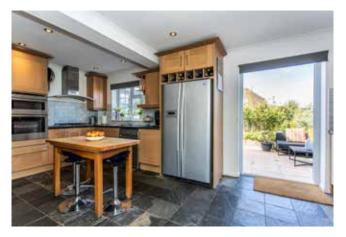

Located in a convenient position within the village, just a short walk from the primary school, this superbly presented and significantly extended family home offers spacious and flexible accommodation across three floors. The property has been thoughtfully enlarged over the years and now provides generous reception areas, including a large and light sitting room, a formal dining room and a conservatory. The spacious kitchen/breakfast room is well-appointed with a range of integrated appliances making it ideal for both everyday living and entertaining. A ground floor shower room adds further convenience. Five double bedrooms are arranged over the first and second floors, serviced by a family bathroom, a large en-suite to the principal bedroom and an additional w.c. The west-facing rear garden strikes the perfect balance between low maintenance design and luxurious outdoor living, making it an idyllic extension of the home. Featuring a sizable raised terrace perfect for enjoying the afternoon sun, the garden is mainly laid to lawn and complemented by a range of mature shrubs and planting. A driveway at the rear provides off street parking and access to the garage with benefit of electricity.

#### Kitchen

- » Shaker style wall and base units
- » Inset stainless steel sink and drainer
- » Inset five ring gas hob with extractor fan over
- » Integrated electric double oven
- » Space for 'American style' fridge freezer
- » Space for dishwasher
- » Tiled Floor