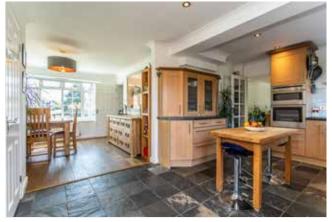

Located in a convenient position within the village, just a short walk from the primary school, this superbly presented and significantly extended family home offers spacious and flexible accommodation across three floors. The property has been thoughtfully enlarged over the years and now provides generous reception areas, including a large and light sitting room, a formal dining room and a conservatory. The spacious kitchen/breakfast room is well-appointed with a range of integrated appliances making it ideal for both everyday living and entertaining. A ground floor shower room adds further convenience. Five double bedrooms are arranged over the first and second floors, serviced by a family bathroom, a large en-suite to the principal bedroom and an additional w.c. The west-facing rear garden strikes the perfect balance between low maintenance design and luxurious outdoor living, making it an idyllic extension of the home. Featuring a sizable raised terrace perfect for enjoying the afternoon sun, the garden is mainly laid to lawn and complemented by a range of mature shrubs and planting. A driveway at the rear provides off street parking and access to the garage with benefit of electricity.

#### Kitchen

- » Shaker style wall and base units
- » Inset stainless steel sink and drainer
- » Inset five ring gas hob with extractor fan over
- » Integrated electric double oven
- » Space for 'American style' fridge freezer
- » Space for dishwasher
- » Tiled Floor