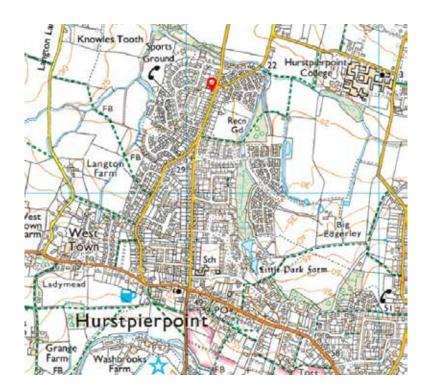

## Transport Links

Hassocks Train Station approx. 2.2 miles Haywards Heath Train Station approx. 7 miles London Victoria By Train approx. 45 mins A23 Slip Road approx. 1.7 miles Brighton approx. 9.5 miles Gatwick Airport approx. 20 miles