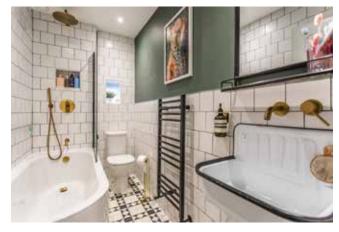

#### Bathrooms

- » Panelled bath with wall mounted shower
- » Low level w.c. suite
- » Wash hand basin
- » Heated ladder style towel radiator