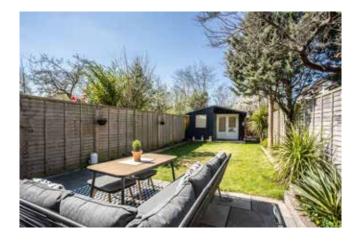

Situated in a highly convenient location within easy walking distance of the High Street and village primary school, this semi detached Victorian house has been superbly updated and extended by the current owners and is complemented by a wonderful country style west facing garden. Wonderfully light from sizable bay windows, the sitting and dining room are in an open plan format. At the rear of the property with bi-fold doors opening out onto the garden is the addition of a modern kitchen/breakfast/family room. Higloss wall and base units house a range of luxury integrated appliances with a large central island unit and breakfast bar. Three bedrooms reside on the first floor along with a modern fitted bathroom showcasing 'Lusso Stone' fixtures. The modern landscaped rear garden extends to the west and is predominantly laid to lawn with a large paved patio adjoining the rear of the property. A sizable summerhouse resides at the end of the garden providing space for a multitude of uses. The paved driveway at the front of the property provides off street parking for a couple of cars.

### Specification

- » Gas fired 'Worcester' boiler located in the loft
- West facing rear garden
- » Sizable summerhouse

### External

The property is approached over a block paved driveway with parking for two cars. Side access to the rear garden is via a timber gate where a paved patio adjoins the rear of the property. A central lawn is bordered on either side by modern raised sleeper beds housing a range of shrubs, plants and trees. At the end of the garden is a timber summerhouse with light and power with an attached open sided store behind.