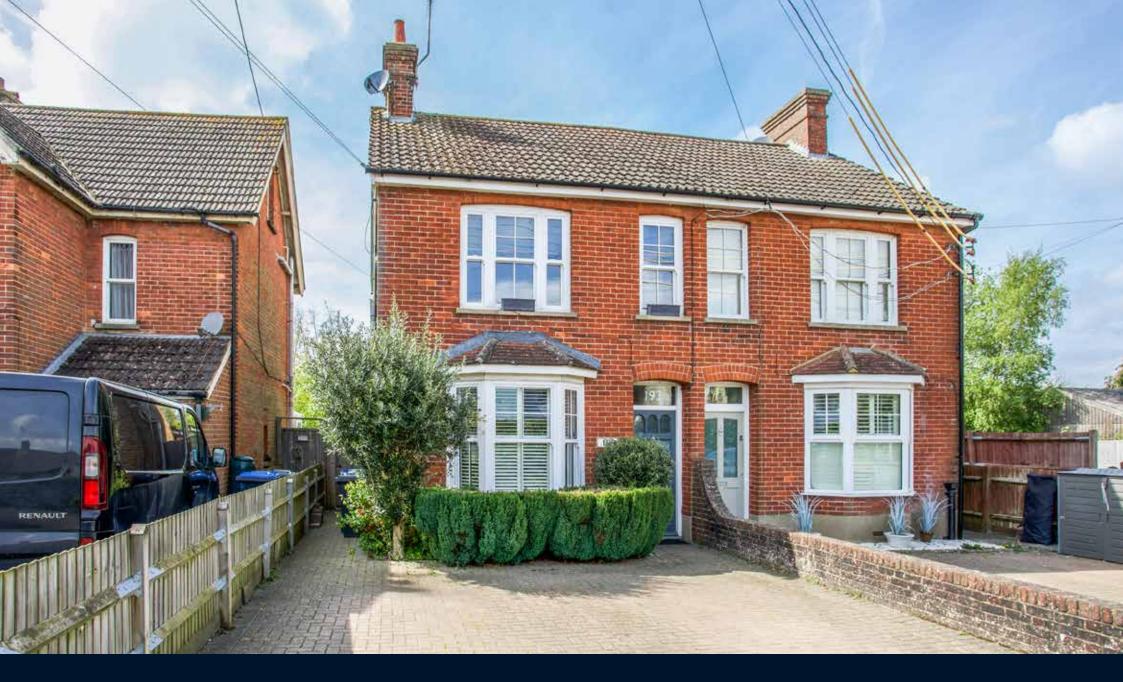

# Situation

A well extended and character filled semidetached house benefiting from a west facing rear garden and off street parking

Hurstpierpoint is a vibrant village with a bustling High Street including a green grocers, deli, butchers, Post Office, 4 restaurants, 3 public houses and a church. The larger village of Hassocks, with its mainline train station provides regular rail services to London. There is also a range of revered state and private schools locally.

Situated in a highly convenient location within easy walking distance of the High Street and village primary school, this semi detached Victorian house has been superbly updated and extended by the current owners and is complemented by a wonderful country style west facing garden. Wonderfully light from sizable bay windows, the sitting and dining room are in an open plan format. At the rear of the property with bi-fold doors opening out onto the garden is the addition of a modern kitchen/breakfast/family room. Higloss wall and base units house a range of luxury integrated appliances with a large central island unit and breakfast bar. Three bedrooms reside on the first floor along with a modern fitted bathroom showcasing 'Lusso Stone' fixtures. The modern landscaped rear garden extends to the west and is predominantly laid to lawn with a large paved patio adjoining the rear of the property. A sizable summerhouse resides at the end of the garden providing space for a multitude of uses. The paved driveway at the front of the property provides off street parking for a couple of cars.

### External

The property is approached over a block paved driveway with parking for two cars. Side access to the rear garden is via a timber gate where a paved patio adjoins the rear of the property. A central lawn is bordered on either side by modern raised sleeper beds housing a range of shrubs, plants and trees. At the end of the garden is a timber summerhouse with light and power with an attached open sided store behind.