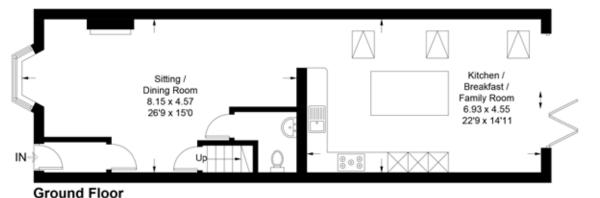

### Cuckfield Road, Hurstpierpoint BN6 9RT

Approximate Gross Internal Area = 111.1 sq m / 1196 sq ft Outbuilding = 12.9 sq m / 139 sq ft Total = 124.0 sq m / 1335 sq ft

(Not Shown In Actual Location / Orientation)

Illustration for identification purposes only, measurements are approximate, not to scale. Imageplansurveys @ 2025