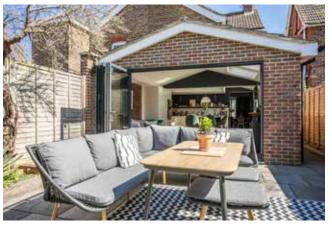

### External

The property is approached over a block paved driveway with parking for two cars. Side access to the rear garden is via a timber gate where a paved patio adjoins the rear of the property. A central lawn is bordered on either side by modern raised sleeper beds housing a range of shrubs, plants and trees. At the end of the garden is a timber summerhouse with light and power with an attached open sided store behind.