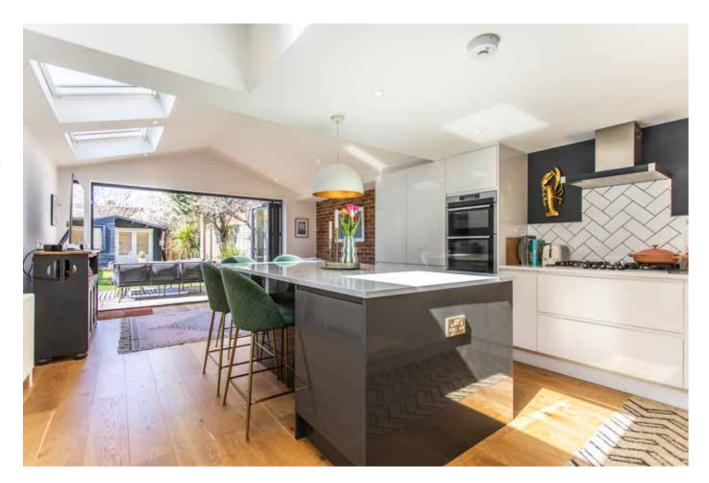

Situated in a highly convenient location within easy walking distance of the High Street and village primary school, this semi detached Victorian house has been superbly updated and extended by the current owners and is complemented by a wonderful country style west facing garden. Wonderfully light from sizable bay windows, the sitting and dining room are in an open plan format. At the rear of the property with bi-fold doors opening out onto the garden is the addition of a modern kitchen/breakfast/family room. Higloss wall and base units house a range of luxury integrated appliances with a large central island unit and breakfast bar. Three bedrooms reside on the first floor along with a modern fitted bathroom showcasing 'Lusso Stone' fixtures. The modern landscaped rear garden extends to the west and is predominantly laid to lawn with a large paved patio adjoining the rear of the property. A sizable summerhouse resides at the end of the garden providing space for a multitude of uses. The paved driveway at the front of the property provides off street parking for a couple of cars.

#### Kitchen

- » High-gloss wall and base units
- » 'Quartz' worksurfaces with inset sink
- » Inset 5 ring 'Neff' gas hob
- » Extractor fan over
- » Fitted 'Samsung' fridge
- » Fitted 'Samsung' freezer
- » Integrated 'Bosch' dishwasher
- » Central island unit with 'Quartz' worksurfaces, breakfast bar and a selection of cupboards beneath