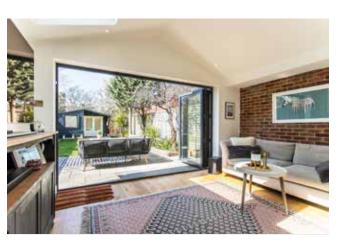

Situated in a highly convenient location within easy walking distance of the High Street and village primary school, this semi detached Victorian house has been superbly updated and extended by the current owners and is complemented by a wonderful country style west facing garden. Wonderfully light from sizable bay windows, the sitting and dining room are in an open plan format. At the rear of the property with bi-fold doors opening out onto the garden is the addition of a modern kitchen/breakfast/family room. Higloss wall and base units house a range of luxury integrated appliances with a large central island unit and breakfast bar. Three bedrooms reside on the first floor along with a modern fitted bathroom showcasing 'Lusso Stone' fixtures. The modern landscaped rear garden extends to the west and is predominantly laid to lawn with a large paved patio adjoining the rear of the property. A sizable summerhouse resides at the end of the garden providing space for a multitude of uses. The paved driveway at the front of the property provides off street parking for a couple of cars.

### External

The property is approached over a block paved driveway with parking for two cars. Side access to the rear garden is via a timber gate where a paved patio adjoins the rear of the property. A central lawn is bordered on either side by modern raised sleeper beds housing a range of shrubs, plants and trees. At the end of the garden is a timber summerhouse with light and power with an attached open sided store behind.