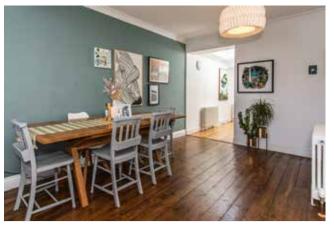

Situated in a highly convenient location within easy walking distance of the High Street and village primary school, this semi detached Victorian house has been superbly updated and extended by the current owners and is complemented by a wonderful country style west facing garden. Wonderfully light from sizable bay windows, the sitting and dining room are in an open plan format. At the rear of the property with bi-fold doors opening out onto the garden is the addition of a modern kitchen/breakfast/family room. Higloss wall and base units house a range of luxury integrated appliances with a large central island unit and breakfast bar. Three bedrooms reside on the first floor along with a modern fitted bathroom showcasing 'Lusso Stone' fixtures. The modern landscaped rear garden extends to the west and is predominantly laid to lawn with a large paved patio adjoining the rear of the property. A sizable summerhouse resides at the end of the garden providing space for a multitude of uses. The paved driveway at the front of the property provides off street parking for a couple of cars.