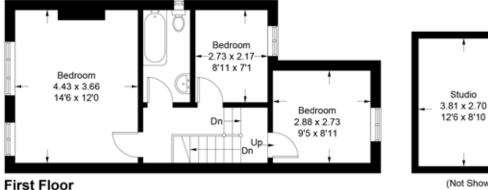

### Cuckfield Road, Hurstpierpoint BN6 9RT

Approximate Gross Internal Area = 111.1 sq m / 1196 sq ft Outbuilding = 12.9 sq m / 139 sq ft Total = 124.0 sq m / 1335 sq ft

(Not Shown In Actual Location / Orientation)

Illustration for identification purposes only, measurements are approximate, not to scale. Imageplansurveys @ 2025