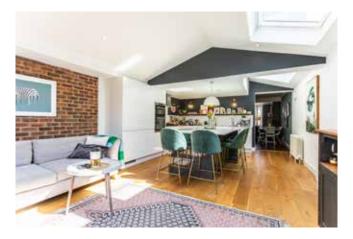

Situated in a highly convenient location within easy walking distance of the High Street and village primary school, this semi detached Victorian house has been superbly updated and extended by the current owners and is complemented by a wonderful country style west facing garden. Wonderfully light from sizable bay windows, the sitting and dining room are in an open plan format. At the rear of the property with bi-fold doors opening out onto the garden is the addition of a modern kitchen/breakfast/family room. Higloss wall and base units house a range of luxury integrated appliances with a large central island unit and breakfast bar. Three bedrooms reside on the first floor along with a modern fitted bathroom showcasing 'Lusso Stone' fixtures. The modern landscaped rear garden extends to the west and is predominantly laid to lawn with a large paved patio adjoining the rear of the property. A sizable summerhouse resides at the end of the garden providing space for a multitude of uses. The paved driveway at the front of the property provides off street parking for a couple of cars.

#### Kitchen

- » High-gloss wall and base units
- » 'Quartz' worksurfaces with inset sink
- » Inset 5 ring 'Neff' gas hob
- » Extractor fan over
- » Fitted 'Samsung' fridge
- » Fitted 'Samsung' freezer
- » Integrated 'Bosch' dishwasher
- » Central island unit with 'Quartz' worksurfaces, breakfast bar and a selection of cupboards beneath