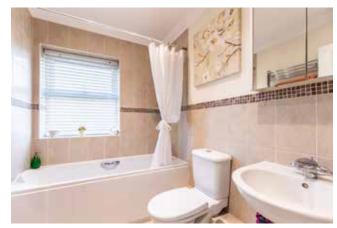

#### Bathroom

Family bathroom and en-suite shower room with a fully fitted white suite comprising a panelled bath, fully tiled walk in shower with glazed door, low level w.c. suites, pedestal wash hand basin and heated ladder style towel radiators.