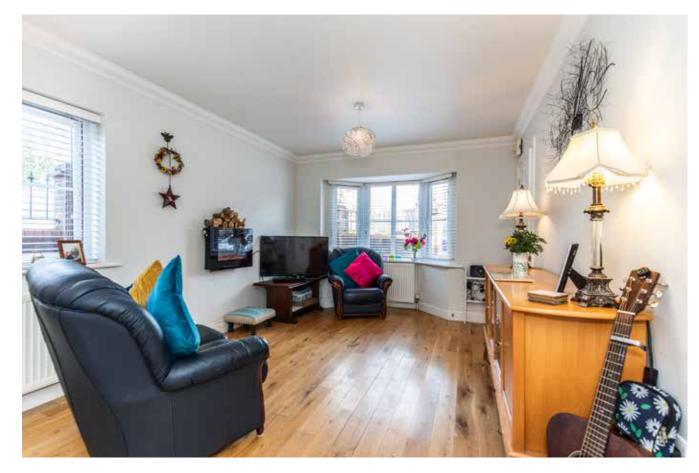

Set within a select development of just seven houses this very well presented link detached house offers balanced accommodation over two floors. The large double aspect and open plan sitting/dining room is wonderfully light and sits at the front of the property. The kitchen/breakfast room resides at the rear of the property with a range of fitted appliances and patio doors out onto the rear garden. There is also the ground floor cloakroom/W.c. Stairs lead to the first floor where there are three bedrooms and a modern fitted family bathroom. The principal bedroom is also serviced by an en-suite shower room. The west facing rear garden is marvellously landscaped with a paved patio adjoining the rear of the property providing a great space for you to enjoy the afternoon sun. A paved driveway to the front of the property provides off street parking for two cars and access to the integral garage.