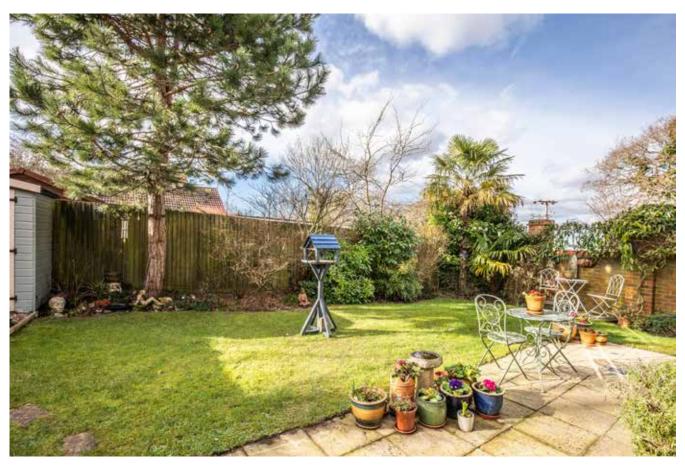

Set within a select development of just seven houses this very well presented link detached house offers balanced accommodation over two floors. The large double aspect and open plan sitting/dining room is wonderfully light and sits at the front of the property. The kitchen/breakfast room resides at the rear of the property with a range of fitted appliances and patio doors out onto the rear garden. There is also the ground floor cloakroom/W.c. Stairs lead to the first floor where there are three bedrooms and a modern fitted family bathroom. The principal bedroom is also serviced by an en-suite shower room. The west facing rear garden is marvellously landscaped with a paved patio adjoining the rear of the property providing a great space for you to enjoy the afternoon sun. A paved driveway to the front of the property provides off street parking for two cars and access to the integral garage.

#### External

The property is approached over a block paved path leading to the front door flanked on one side by a block paved driveway with off street parking and access to the integral garage. Side access to the rear garden is via a timber gate where a paved patio adjoins the rear of the property. A central lawn is bordered by mature trees and a selection of well stocked shrub and plant beds. There is a further area of decking to catch the sun as it changes throughout the day and external storage comes in the form of a timber garden shed.