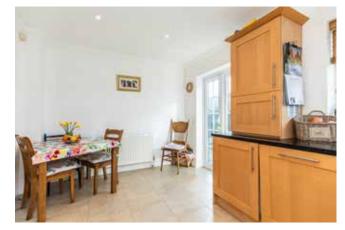

Set within a select development of just seven houses this very well presented link detached house offers balanced accommodation over two floors. The large double aspect and open plan sitting/dining room is wonderfully light and sits at the front of the property. The kitchen/breakfast room resides at the rear of the property with a range of fitted appliances and patio doors out onto the rear garden. There is also the ground floor cloakroom/W.c. Stairs lead to the first floor where there are three bedrooms and a modern fitted family bathroom. The principal bedroom is also serviced by an en-suite shower room. The west facing rear garden is marvellously landscaped with a paved patio adjoining the rear of the property providing a great space for you to enjoy the afternoon sun. A paved driveway to the front of the property provides off street parking for two cars and access to the integral garage.