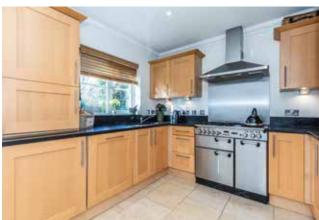

#### Kitchen

- » Shaker style wall and base units
- » Inset sink
- » Space for range cooker with extractor fan over
- » Integrated dishwasher
- » Integrated fridge freezer
- » Tiled floor