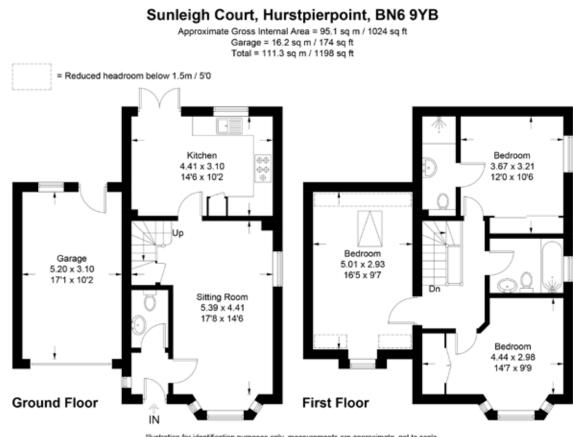

Set within a select development of just seven houses this very well presented link detached house offers balanced accommodation over two floors. The large double aspect and open plan sitting/dining room is wonderfully light and sits at the front of the property. The kitchen/breakfast room resides at the rear of the property with a range of fitted appliances and patio doors out onto the rear garden. There is also the ground floor cloakroom/W.c. Stairs lead to the first floor where there are three bedrooms and a modern fitted family bathroom. The principal bedroom is also serviced by an en-suite shower room. The west facing rear garden is marvellously landscaped with a paved patio adjoining the rear of the property providing a great space for you to enjoy the afternoon sun. A paved driveway to the front of the property provides off street parking for two cars and access to the integral garage.

Illustration for identification purposes only, measurements are approximate, not to scale Imageplansurveys @ 2025

Consumer protection from unfair trading regulations 200

The Agent has not tested any apparatus, equipment, fixtures and fittings or services and so cannot verify that they are in working order or fit for purpose. A buyer is advised to obtain verification from their Solicitor or Surveyor. References to the Tenure of the Property are pased on information supplied by the seller. The Agent has not had sight of the title documents.