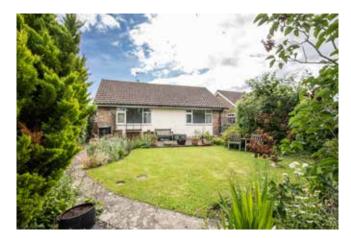

Situated in a quiet and convenient location a short walk from the High Street and local primary school, this well appointed bungalow provides huge scope to enlarge (stnc). The sizable sitting room resides at the front of the property looking out over the front garden and there is also the benefit of a gas coal effect fireplace. The kitchen has a range of shaker style units and fitted appliances. The 2 double bedrooms reside at the rear of the property with the principal bedroom benefiting from wardrobe cupboards along one wall. There is a bathroom and separate cloakroom/w.c. along with a useful utility room with a door through to the integral garage. The landscaped rear garden is wonderfully private and provides areas to enjoy the sun throughout the day with a sizable terrace adjoining the rear of the property. A central lawn is bordered by mature planting and established trees. To the front of the property a lawn flanks the paved driveway providing off street parking and access to the integral garage.

### External

The property is approached over a brick block driveway with parking for 2 cars and access to the attached garage. The front garden sits to the side of the driveway and comprises predominantly lawn bordered at the front by established shrubs. A path leads from the driveway to the side of the property where a timber gate provides access to the rear garden. A raised paved terrace adjoins the rear of the property with a central lawn bordered by well stocked shrub and plant beds and there is a pathway leading around the side of the property to s seating area at the end of the garden.