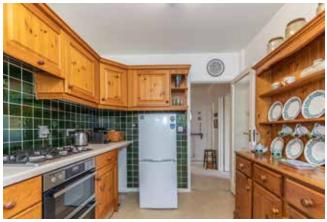

### Kitchen

- » Shaker style wall and base units
- » Inset stainless steel sink and drainer
- » Inset 4 ring gas hob
- » Fitted electric oven under
- » Space for fridge freezer
- » Space for dishwasher
- » Tiled splashback