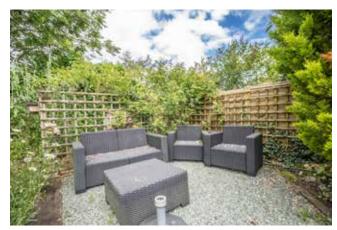

### External

The property is approached over a brick block driveway with parking for 2 cars and access to the attached garage. The front garden sits to the side of the driveway and comprises predominantly lawn bordered at the front by established shrubs. A path leads from the driveway to the side of the property where a timber gate provides access to the rear garden. A raised paved terrace adjoins the rear of the property with a central lawn bordered by well stocked shrub and plant beds and there is a pathway leading around the side of the property to s seating area at the end of the garden.