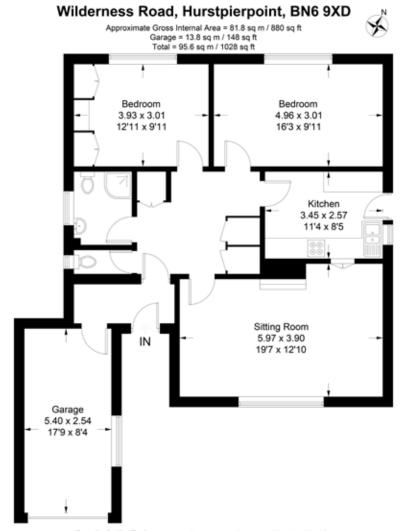

Situated in a quiet and convenient location a short walk from the High Street and local primary school, this well appointed bungalow provides huge scope to enlarge (stnc). The sizable sitting room resides at the front of the property looking out over the front garden and there is also the benefit of a gas coal effect fireplace. The kitchen has a range of shaker style units and fitted appliances. The 2 double bedrooms reside at the rear of the property with the principal bedroom benefiting from wardrobe cupboards along one wall. There is a bathroom and separate cloakroom/w.c. along with a useful utility room with a door through to the integral garage. The landscaped rear garden is wonderfully private and provides areas to enjoy the sun throughout the day with a sizable terrace adjoining the rear of the property. A central lawn is bordered by mature planting and established trees. To the front of the property a lawn flanks the paved driveway providing off street parking and access to the integral garage.

Illustration for identification purposes only, measurements are approximate, not to scale. Imageplansurveys @ 2024

A buyer is advised to obtain verification from the solicitor.

Chatt Estates and the seller state: 1) These particulars are produced in good faith, are set out as a general guide and do not constitute part of a contract. 2) No person in the employment of, or consultant to Chatt Estates has any authority to make representation or warranty in relation to this property.