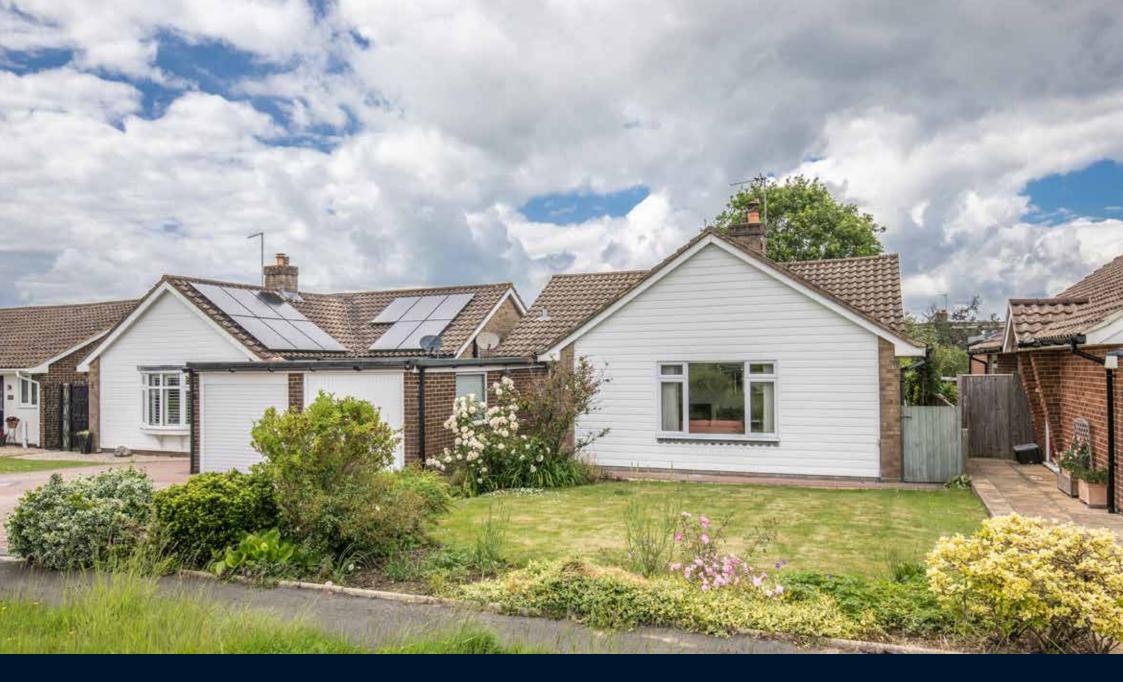

# Situation

A well presented detached bungalow situated in a convenient and popular location a short walk from the High Street benefiting from a private rear garden, integral garage and scope for further enlargement

Situated in a quiet and convenient location a short walk from the High Street and local primary school, this well appointed bungalow provides huge scope to enlarge (stnc). The sizable sitting room resides at the front of the property looking out over the front garden and there is also the benefit of a gas coal effect fireplace. The kitchen has a range of shaker style units and fitted appliances. The 2 double bedrooms reside at the rear of the property with the principal bedroom benefiting from wardrobe cupboards along one wall. There is a bathroom and separate cloakroom/w.c. along with a useful utility room with a door through to the integral garage. The landscaped rear garden is wonderfully private and provides areas to enjoy the sun throughout the day with a sizable terrace adjoining the rear of the property. A central lawn is bordered by mature planting and established trees. To the front of the property a lawn flanks the paved driveway providing off street parking and access to the integral garage.

### External

The property is approached over a brick block driveway with parking for 2 cars and access to the attached garage. The front garden sits to the side of the driveway and comprises predominantly lawn bordered at the front by established shrubs. A path leads from the driveway to the side of the property where a timber gate provides access to the rear garden. A raised paved terrace adjoins the rear of the property with a central lawn bordered by well stocked shrub and plant beds and there is a pathway leading around the side of the property to s seating area at the end of the garden.