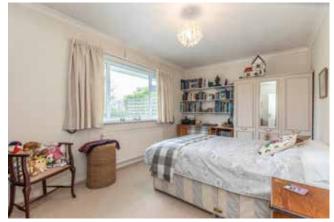

Situated in a quiet and convenient location a short walk from the High Street and local primary school, this well appointed bungalow provides huge scope to enlarge (stnc). The sizable sitting room resides at the front of the property looking out over the front garden and there is also the benefit of a gas coal effect fireplace. The kitchen has a range of shaker style units and fitted appliances. The 2 double bedrooms reside at the rear of the property with the principal bedroom benefiting from wardrobe cupboards along one wall. There is a bathroom and separate cloakroom/w.c. along with a useful utility room with a door through to the integral garage. The landscaped rear garden is wonderfully private and provides areas to enjoy the sun throughout the day with a sizable terrace adjoining the rear of the property. A central lawn is bordered by mature planting and established trees. To the front of the property a lawn flanks the paved driveway providing off street parking and access to the integral garage.