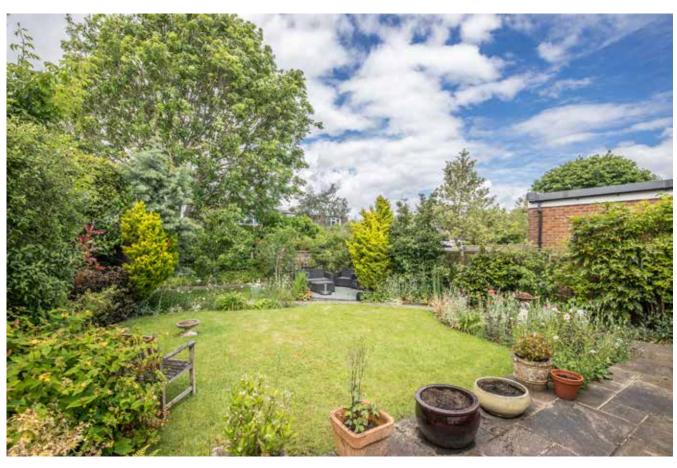

Situated in a quiet and convenient location a short walk from the High Street and local primary school, this well appointed bungalow provides huge scope to enlarge (stnc). The sizable sitting room resides at the front of the property looking out over the front garden and there is also the benefit of a gas coal effect fireplace. The kitchen has a range of shaker style units and fitted appliances. The 2 double bedrooms reside at the rear of the property with the principal bedroom benefiting from wardrobe cupboards along one wall. There is a bathroom and separate cloakroom/w.c. along with a useful utility room with a door through to the integral garage. The landscaped rear garden is wonderfully private and provides areas to enjoy the sun throughout the day with a sizable terrace adjoining the rear of the property. A central lawn is bordered by mature planting and established trees. To the front of the property a lawn flanks the paved driveway providing off street parking and access to the integral garage.

### External

The property is approached over a brick block driveway with parking for 2 cars and access to the attached garage. The front garden sits to the side of the driveway and comprises predominantly lawn bordered at the front by established shrubs. A path leads from the driveway to the side of the property where a timber gate provides access to the rear garden. A raised paved terrace adjoins the rear of the property with a central lawn bordered by well stocked shrub and plant beds and there is a pathway leading around the side of the property to s seating area at the end of the garden.