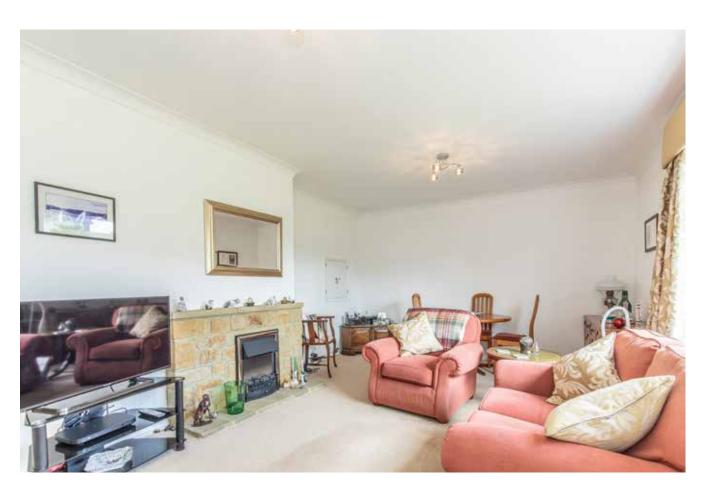

Situated in a quiet and convenient location a short walk from the High Street and local primary school, this well appointed bungalow provides huge scope to enlarge (stnc). The sizable sitting room resides at the front of the property looking out over the front garden and there is also the benefit of a gas coal effect fireplace. The kitchen has a range of shaker style units and fitted appliances. The 2 double bedrooms reside at the rear of the property with the principal bedroom benefiting from wardrobe cupboards along one wall. There is a bathroom and separate cloakroom/w.c. along with a useful utility room with a door through to the integral garage. The landscaped rear garden is wonderfully private and provides areas to enjoy the sun throughout the day with a sizable terrace adjoining the rear of the property. A central lawn is bordered by mature planting and established trees. To the front of the property a lawn flanks the paved driveway providing off street parking and access to the integral garage.