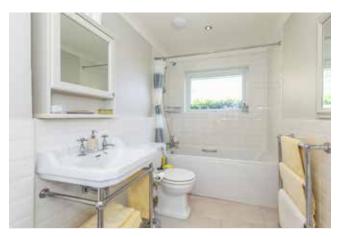

#### Bathrooms

Family bathroom and en-suite shower room with fully fitted white suites comprising a panelled bath with hand shower attachment, fully tiled shower cubicle, low level w.c. suites, wash hand basins, heated ladder style towel radiators and ceramic tiled floors.