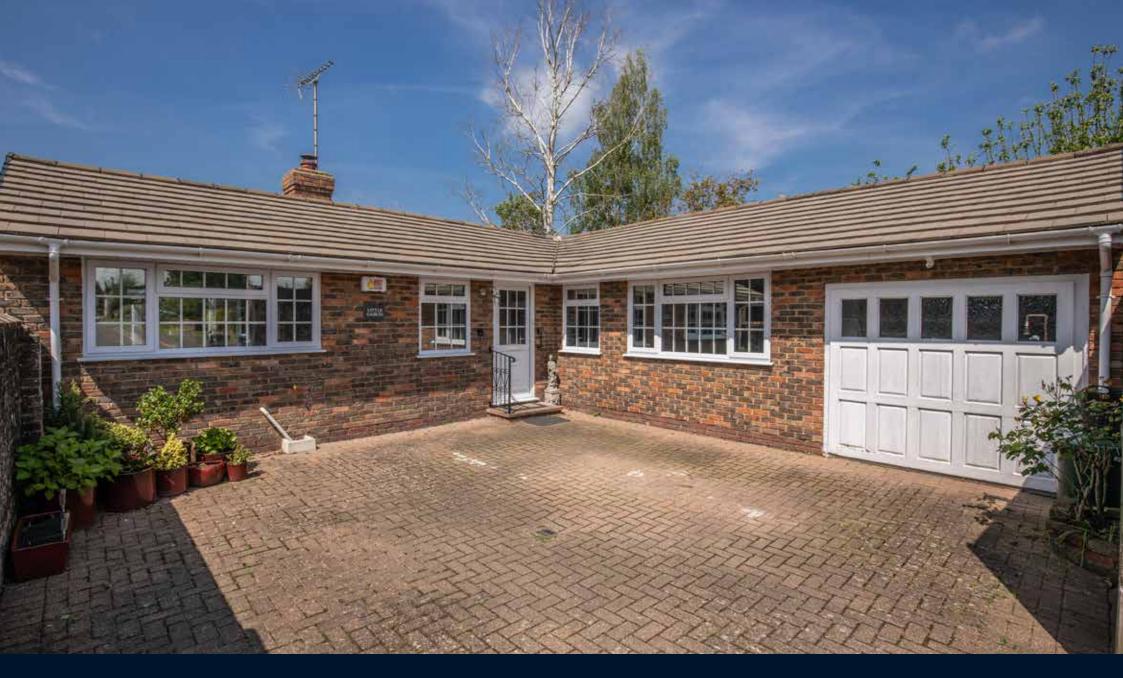

Little Gables MANOR ROAD | HURSTPIERPOINT | WEST SUSSEX | BN6 9UN

## Situation

An individual and improved bungalow ideally located in the heart of the village with a west facing landscaped garden and off street parking

Hurstpierpoint is a vibrant village with a bustling High Street including a green grocers, deli, butchers, post office, 4 restaurants, 3 public houses, and a church. The larger village of Hassocks, with its mainline train station, provides regular rail services to London. There are also a range of revered state and private schools locally.

Situated in a highly convenient location in the heart of the village this delightful home boasts light and spacious flexible accommodation. The large kitchen/breakfast room has a contemporary kitchen with a range of fitted appliances and high gloss units. The sitting room is also of a good size and has a focal gas coal effect fireplace with stone surround and mantel. A newly fitted conservatory looks out over the recently landscaped rear garden. There are 2 sizable bedrooms with the master bedroom benefiting from an en-suite shower room along with a family bathroom with modern white suite. There is huge scope to convert the attached store (stnc) to create a third bedroom. The private rear west facing garden is predominantly hard landscaped with a circular manicured lawn bordered by patio, raised terrace and well stocked shrub and plant beds. A 'Breeze House' provides a great space to enjoy the afternoon and evening sun. The paved driveway at the front of the property provides parking for 2 cars.

#### External

The property is approached over a brick paved driveway with parking for 2 cars. Access to the rear garden is via a timber gate where a large paved patio adjoins the rear of the property with a central circular lawn bordered by a paved patio and well stocked shrub and plant beds. There is also the benefit of a 'Breeze House'