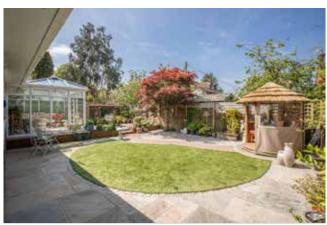

Situated in a highly convenient location in the heart of the village this delightful home boasts light and spacious flexible accommodation. The large kitchen/breakfast room has a contemporary kitchen with a range of fitted appliances and high gloss units. The sitting room is also of a good size and has a focal gas coal effect fireplace with stone surround and mantel. A newly fitted conservatory looks out over the recently landscaped rear garden. There are 2 sizable bedrooms with the master bedroom benefiting from an en-suite shower room along with a family bathroom with modern white suite. There is huge scope to convert the attached store (stnc) to create a third bedroom. The private rear west facing garden is predominantly hard landscaped with a circular manicured lawn bordered by patio, raised terrace and well stocked shrub and plant beds. A 'Breeze House' provides a great space to enjoy the afternoon and evening sun. The paved driveway at the front of the property provides parking for 2 cars.

#### External

The property is approached over a brick paved driveway with parking for 2 cars. Access to the rear garden is via a timber gate where a large paved patio adjoins the rear of the property with a central circular lawn bordered by a paved patio and well stocked shrub and plant beds. There is also the benefit of a 'Breeze House'