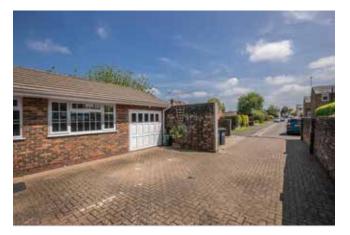

Situated in a highly convenient location in the heart of the village this delightful home boasts light and spacious flexible accommodation. The large kitchen/breakfast room has a contemporary kitchen with a range of fitted appliances and high gloss units. The sitting room is also of a good size and has a focal gas coal effect fireplace with stone surround and mantel. A newly fitted conservatory looks out over the recently landscaped rear garden. There are 2 sizable bedrooms with the master bedroom benefiting from an en-suite shower room along with a family bathroom with modern white suite. There is huge scope to convert the attached store (stnc) to create a third bedroom. The private rear west facing garden is predominantly hard landscaped with a circular manicured lawn bordered by patio, raised terrace and well stocked shrub and plant beds. A 'Breeze House' provides a great space to enjoy the afternoon and evening sun. The paved driveway at the front of the property provides parking for 2 cars.

#### External

The property is approached over a brick paved driveway with parking for 2 cars. Access to the rear garden is via a timber gate where a large paved patio adjoins the rear of the property with a central circular lawn bordered by a paved patio and well stocked shrub and plant beds. There is also the benefit of a 'Breeze House'