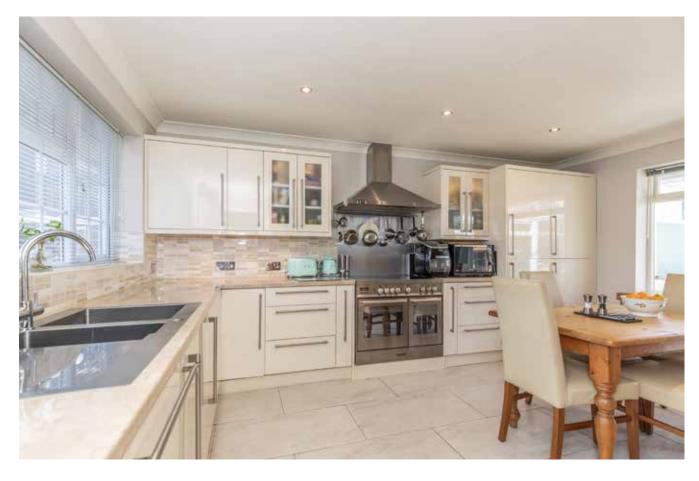

Situated in a highly convenient location in the heart of the village this delightful home boasts light and spacious flexible accommodation. The large kitchen/breakfast room has a contemporary kitchen with a range of fitted appliances and high gloss units. The sitting room is also of a good size and has a focal gas coal effect fireplace with stone surround and mantel. A newly fitted conservatory looks out over the recently landscaped rear garden. There are 2 sizable bedrooms with the master bedroom benefiting from an en-suite shower room along with a family bathroom with modern white suite. There is huge scope to convert the attached store (stnc) to create a third bedroom. The private rear west facing garden is predominantly hard landscaped with a circular manicured lawn bordered by patio, raised terrace and well stocked shrub and plant beds. A 'Breeze House' provides a great space to enjoy the afternoon and evening sun. The paved driveway at the front of the property provides parking for 2 cars.

#### Kitchen

- » Hi gloss wall and base units
- » Stainless steel sink and drainer
- » Inset 'Baumatic' electric 'Range Style' cooker with extractor fan over
- » Fitted 'Bosch' dishwasher
- » Fitted 'Hoover' washing machine
- » Fitted 'Kenwood' fridge freezer
- » Tiled splash backs
- » Ceramic tiled floor