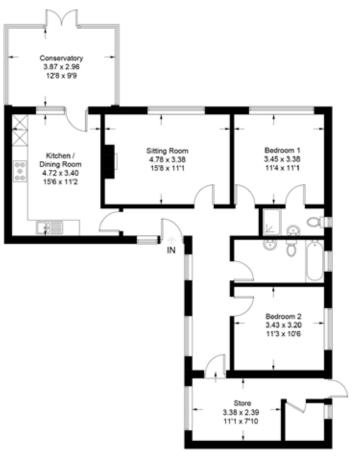

#### Little Gables, Manor Road, Hurstpierpoint, BN6 9UN

Approximate Gross Internal Area = 108.9 sq m / 1172 sq ft

Illustration for identification purposes only, measurements are approximate, not to scale. Imageplansurveys @ 2024