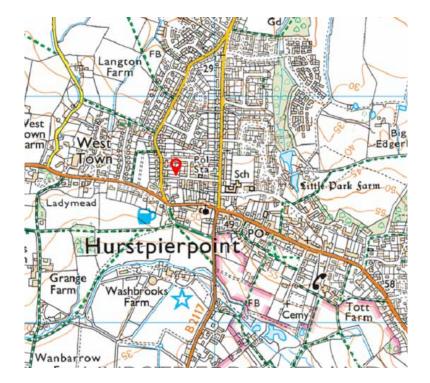

## Situation

An individual and improved bungalow ideally located in the heart of the village with a west facing landscaped garden and off street parking

Hurstpierpoint is a vibrant village with a bustling High Street including a green grocers, deli, butchers, post office, 4 restaurants, 3 public houses, and a church. The larger village of Hassocks, with its mainline train station, provides regular rail services to London. There are also a range of revered state and private schools locally.