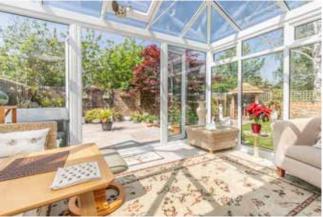

Situated in a highly convenient location in the heart of the village this delightful home boasts light and spacious flexible accommodation. The large kitchen/breakfast room has a contemporary kitchen with a range of fitted appliances and high gloss units. The sitting room is also of a good size and has a focal gas coal effect fireplace with stone surround and mantel. A newly fitted conservatory looks out over the recently landscaped rear garden. There are 2 sizable bedrooms with the master bedroom benefiting from an en-suite shower room along with a family bathroom with modern white suite. There is huge scope to convert the attached store (stnc) to create a third bedroom. The private rear west facing garden is predominantly hard landscaped with a circular manicured lawn bordered by patio, raised terrace and well stocked shrub and plant beds. A 'Breeze House' provides a great space to enjoy the afternoon and evening sun. The paved driveway at the front of the property provides parking for 2 cars.

#### Specification

- » Wall mounted 'Ideal' gas fired boiler located in the kitchen
- » Recently fitted conservatory
- » Off street parking