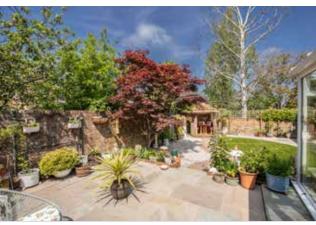

Situated in a highly convenient location in the heart of the village this delightful home boasts light and spacious flexible accommodation. The large kitchen/breakfast room has a contemporary kitchen with a range of fitted appliances and high gloss units. The sitting room is also of a good size and has a focal gas coal effect fireplace with stone surround and mantel. A newly fitted conservatory looks out over the recently landscaped rear garden. There are 2 sizable bedrooms with the master bedroom benefiting from an en-suite shower room along with a family bathroom with modern white suite. There is huge scope to convert the attached store (stnc) to create a third bedroom. The private rear west facing garden is predominantly hard landscaped with a circular manicured lawn bordered by patio, raised terrace and well stocked shrub and plant beds. A 'Breeze House' provides a great space to enjoy the afternoon and evening sun. The paved driveway at the front of the property provides parking for 2 cars.

#### External

The property is approached over a brick paved driveway with parking for 2 cars. Access to the rear garden is via a timber gate where a large paved patio adjoins the rear of the property with a central circular lawn bordered by a paved patio and well stocked shrub and plant beds. There is also the benefit of a 'Breeze House'