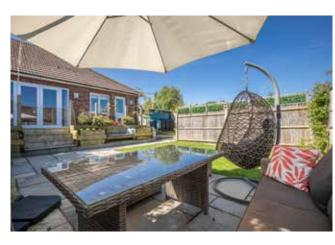

Having been the subject of significant updating and remodelling this centrally located bungalow offers contemporary open plan living space and well appointed bedrooms showcasing modern finishes including engineered oak flooring throughout. The living space resides at the rear of the property with a large and light sitting/dining room with patio doors overlooking the landscaped rear garden. The recently fitted luxury kitchen, has a range of integrated appliances along with oak block worksurfaces and has space for a small table. A modern bathroom and 2 double bedrooms reside at the front of the property with the bedrooms benefitting from bespoke plantation shutters. There is considered huge scope to develop the loft space (stnc). Landscaped gardens surround the property on 3 sides providing a private rear garden comprising Indian sandstone patios and lawn softened by split level modern planted beds. A sizable timber garden shed provides ample secure, outdoor storage and the driveway provides off-street parking for 2 cars.

#### External

The property is approached over a paved path to the front door flanked on either side by lawns and well stocked shrub and plant beds. There is a driveway providing parking for 2 cars. A timber garden gate provides access to the rear garden where an elevated paved terrace adjoins the rear of the property, housing a sizable timber garden shed. Steps lead down through well stocked retaining plant beds to a lawn and further private paved patio.