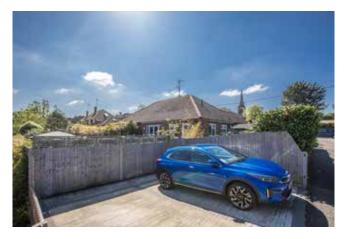

#### External

The property is approached over a paved path to the front door flanked on either side by lawns and well stocked shrub and plant beds. There is a driveway providing parking for 2 cars. A timber garden gate provides access to the rear garden where an elevated paved terrace adjoins the rear of the property, housing a sizable timber garden shed. Steps lead down through well stocked retaining plant beds to a lawn and further private paved patio.