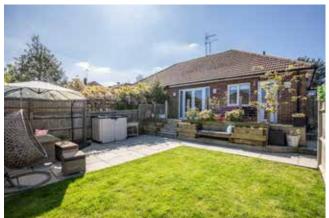

Having been the subject of significant updating and remodelling this centrally located bungalow offers contemporary open plan living space and well appointed bedrooms showcasing modern finishes including engineered oak flooring throughout. The living space resides at the rear of the property with a large and light sitting/dining room with patio doors overlooking the landscaped rear garden. The recently fitted luxury kitchen, has a range of integrated appliances along with oak block worksurfaces and has space for a small table. A modern bathroom and 2 double bedrooms reside at the front of the property with the bedrooms benefitting from bespoke plantation shutters. There is considered huge scope to develop the loft space (stnc). Landscaped gardens surround the property on 3 sides providing a private rear garden comprising Indian sandstone patios and lawn softened by split level modern planted beds. A sizable timber garden shed provides ample secure, outdoor storage and the driveway provides off-street parking for 2 cars.

#### External

The property is approached over a paved path to the front door flanked on either side by lawns and well stocked shrub and plant beds. There is a driveway providing parking for 2 cars. A timber garden gate provides access to the rear garden where an elevated paved terrace adjoins the rear of the property, housing a sizable timber garden shed. Steps lead down through well stocked retaining plant beds to a lawn and further private paved patio.