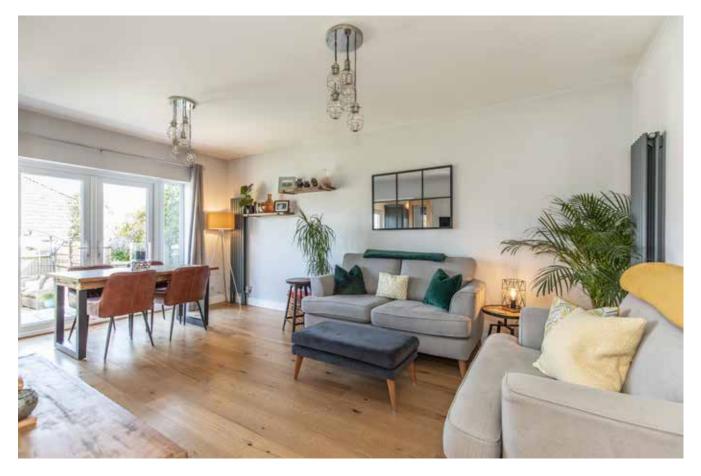

Having been the subject of significant updating and remodelling this centrally located bungalow offers contemporary open plan living space and well appointed bedrooms showcasing modern finishes including engineered oak flooring throughout. The living space resides at the rear of the property with a large and light sitting/dining room with patio doors overlooking the landscaped rear garden. The recently fitted luxury kitchen, has a range of integrated appliances along with oak block worksurfaces and has space for a small table. A modern bathroom and 2 double bedrooms reside at the front of the property with the bedrooms benefitting from bespoke plantation shutters. There is considered huge scope to develop the loft space (stnc). Landscaped gardens surround the property on 3 sides providing a private rear garden comprising Indian sandstone patios and lawn softened by split level modern planted beds. A sizable timber garden shed provides ample secure, outdoor storage and the driveway provides off-street parking for 2 cars.