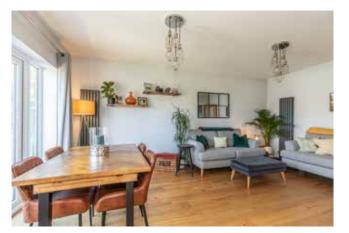

Having been the subject of significant updating and remodelling this centrally located bungalow offers contemporary open plan living space and well appointed bedrooms showcasing modern finishes including engineered oak flooring throughout. The living space resides at the rear of the property with a large and light sitting/dining room with patio doors overlooking the landscaped rear garden. The recently fitted luxury kitchen, has a range of integrated appliances along with oak block worksurfaces and has space for a small table. A modern bathroom and 2 double bedrooms reside at the front of the property with the bedrooms benefitting from bespoke plantation shutters. There is considered huge scope to develop the loft space (stnc). Landscaped gardens surround the property on 3 sides providing a private rear garden comprising Indian sandstone patios and lawn softened by split level modern planted beds. A sizable timber garden shed provides ample secure, outdoor storage and the driveway provides off-street parking for 2 cars.