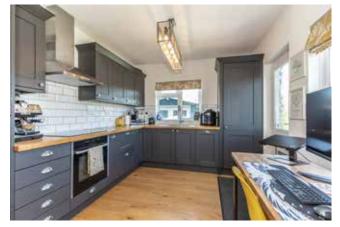

#### Kitchen

- » 'Shaker Style' wall and base units
- » Oak block worksurfaces
- » Inset 'Neff' induction hob with extractor fan over
- » Fitted 'Neff' electric oven
- » Integrated 'Neff' fridge freezer
- » Integrated 'Neff' slim line dishwasher
- » Cupboard with space for stackable washing machine and tumble dryer
- » Engineered oak flooring