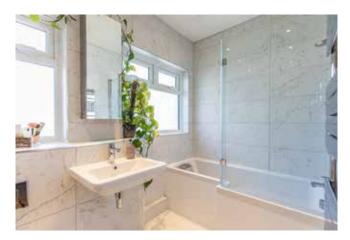

#### Bathroom

- » Panelled bath with wall mounted 'Aqualisa' shower
- » Low level w.c. suite with concealed cistern
- » Heated ladder style towel radiator
- » Tiled floor