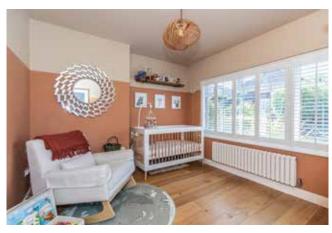

Having been the subject of significant updating and remodelling this centrally located bungalow offers contemporary open plan living space and well appointed bedrooms showcasing modern finishes including engineered oak flooring throughout. The living space resides at the rear of the property with a large and light sitting/dining room with patio doors overlooking the landscaped rear garden. The recently fitted luxury kitchen, has a range of integrated appliances along with oak block worksurfaces and has space for a small table. A modern bathroom and 2 double bedrooms reside at the front of the property with the bedrooms benefitting from bespoke plantation shutters. There is considered huge scope to develop the loft space (stnc). Landscaped gardens surround the property on 3 sides providing a private rear garden comprising Indian sandstone patios and lawn softened by split level modern planted beds. A sizable timber garden shed provides ample secure, outdoor storage and the driveway provides off-street parking for 2 cars.