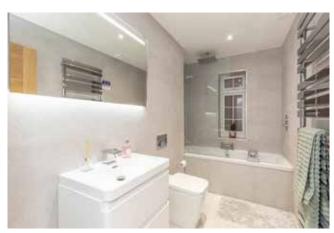

#### Bathrooms

Family bathroom, shower room and en-suite shower room benefiting from fully fitted white suite comprising a panelled bath, fully tiled shower cubicles with wall mounted showers and hand shower attachments, Low level w.c. suites, modern wash hand basin and heated ladder style towel radiators.