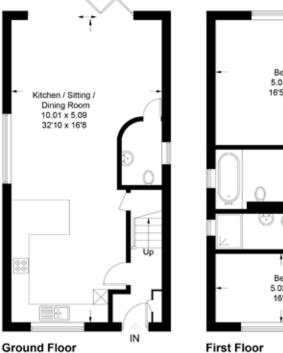

## Vale Avenue, Brighton, BN1 8YF

Approximate Gross Internal Area = 154.4 sq m / 1662 sq ft

Illustration for identification purposes only, measurements are approximate, not to scale.

Imageplansurveys @ 2023