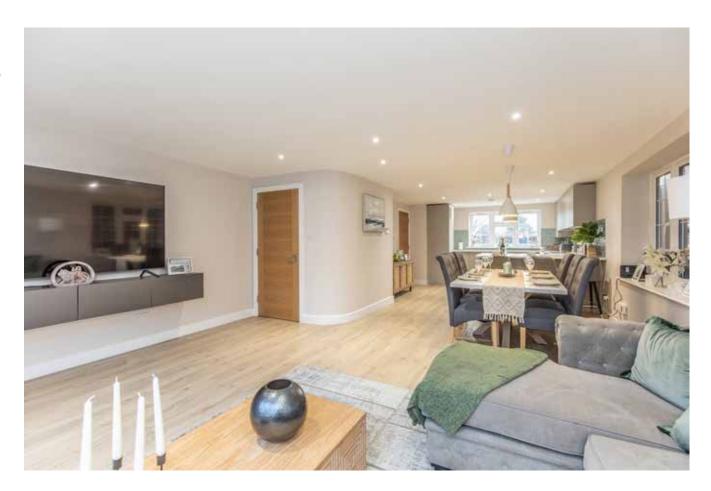

Situated on the northern ridge of Patcham, this wonderful new build home with a 10 years 'Build Zone' warranty, is arranged over 3 floors and benefits from glorious views over Brighton and towards the South Downs. In line with the modern day lifestyle, the ground floor is arranged in an open plan fashion, benefiting from solid oak flooring throughout and large bi-fold doors opening out onto the rear patio. The kitchen with modern units has a range of integrated appliances and finished with stylish quartz worksurfaces. There are 2 bedrooms on the first floor along with a modern fitted family shower room and a modern fitted family bathroom. Stairs lead to the second floor where a study and 2 further bedrooms reside, including the wonderfully light vaulted principal bedroom serviced by an en-suite shower room. The rear garden has a paved patio adjoining the property leading to lawn along with well stocked plant beds. A designated parking space resides at the rear of the property which is wired ready for an electric vehicle charging station and there is also the benefit of PV solar panels.