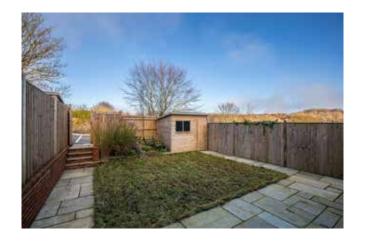

#### External

The property is approached via steps leading up to the front door. A paved patio adjoins the rear of the property leading to lawn bordered by well stocked shrub and plant beds. There is a sizable timber garden shed benefiting from light and power. There is a designated parking space in the communal drive at the rear for the property wired ready for an EV charging station.