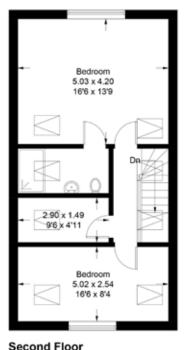

Situated on the northern ridge of Patcham, this wonderful new build home with a 10 years 'Build Zone' warranty, is arranged over 3 floors and benefits from glorious views over Brighton and towards the South Downs. In line with the modern day lifestyle, the ground floor is arranged in an open plan fashion, benefiting from solid oak flooring throughout and large bi-fold doors opening out onto the rear patio. The kitchen with modern units has a range of integrated appliances and finished with stylish quartz worksurfaces. There are 2 bedrooms on the first floor along with a modern fitted family shower room and a modern fitted family bathroom. Stairs lead to the second floor where a study and 2 further bedrooms reside, including the wonderfully light vaulted principal bedroom serviced by an en-suite shower room. The rear garden has a paved patio adjoining the property leading to lawn along with well stocked plant beds. A designated parking space resides at the rear of the property which is wired ready for an electric vehicle charging station and there is also the benefit of PV solar panels.

## Vale Avenue, Brighton, BN1 8YF

Approximate Gross Internal Area = 154.4 sq m / 1662 sq ft

Illustration for identification purposes only, measurements are approximate, not to scale.

Imageplansurveys @ 2023