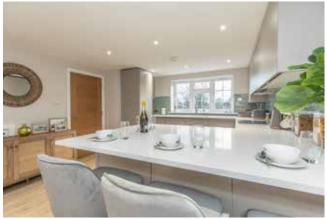

### Kitchen

- » Modern wall and base units
- » Quartz worksurfaces
- » Inset stainless steel sink
- » Fitted 'Neff' 4 ring electric induction hob with extractor fan over
- » Fitted Fridge freezer
- » Integrated 'Hoover' dishwasher
- » Integrated 'Hoover' washing machine