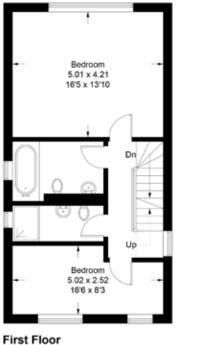

## Vale Avenue, Brighton, BN1 8YF

Approximate Gross Internal Area = 154.4 sq m / 1662 sq ft

Illustration for identification purposes only, measurements are approximate, not to scale.

Imageplansurveys @ 2023