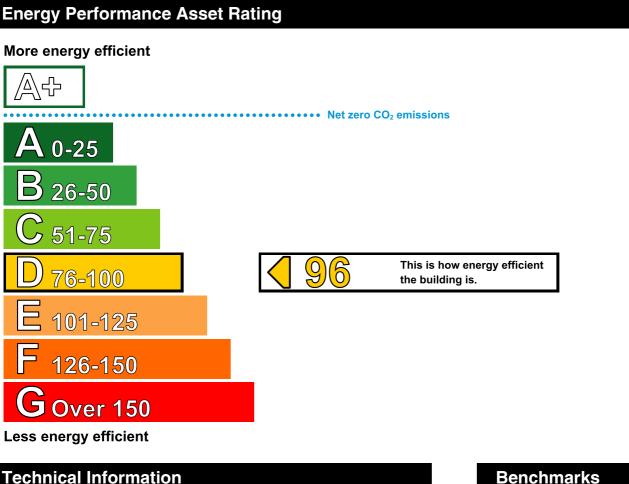

# **Energy Performance Certificate**

HM Government

**Non-Domestic Building** 

Unit 27 Craven Court II **Glebeland Road** CAMBERLEY **GU15 3BU** 

**Certificate Reference Number:** 9708-3043-0361-0900-0625

This certificate shows the energy rating of this building. It indicates the energy efficiency of the building fabric and the heating, ventilation, cooling and lighting systems. The rating is compared to two benchmarks for this type of building: one appropriate for new buildings and one appropriate for existing buildings. There is more advice on how to interpret this information on the Government's website www.communities.gov.uk/epbd.

Main heating fuel: Grid Supplied Electricity Building environment: Air Conditioning 84 Total useful floor area (m<sup>2</sup>): Building complexity (NOS level): 3 Building emission rate (kgCO<sub>2</sub>/m<sup>2</sup>): 86.75