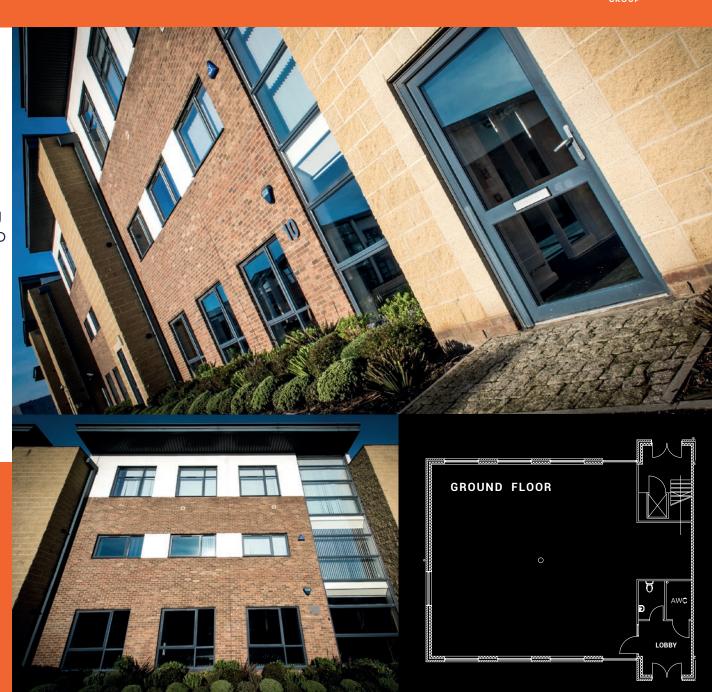

## 10 PICKERSGILL COURT

**AVAILABLE SPACE: 1,800 SQ. FT** 

ADDERSTONE

- Eligible for business rates relief.
- This office space is located on the ground floor, designed with flexibility and business growth in mind.
- These office types provide flexible working solutions and can be of bespoke design to ensure best use for your business.
- Generous rent free periods.
- Rent from £21,600 p.a.

## 9 PICKERSGILL COURT

**AVAILABLE SPACE: 1,800 SQ. FT** 

ADDERSTONE

- Eligible for business rates relief.
- 1,800 sq ft ground floor office suite available at 9 Pickersgill Court, Quay West.
- High quality, modern own front door office space with generous allocated and visitor on-site parking.
- Located just off Wessington Way (A1231) and close to Sunderland city centre.
- Established Business Park.
- Rent free periods.
- Rent from £21,600 p.a.