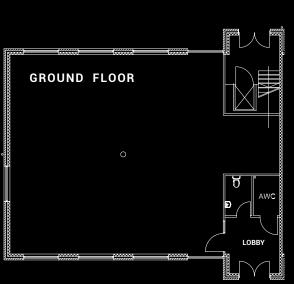

## 10 PICKERSGILL COURT

**AVAILABLE SPACE: 1,800 SQ. FT** 

ADDERSTONE

- Eligible for business rates relief.
- This office space is located on the ground floor, designed with flexibility and business growth in mind.
- These office types provide flexible working solutions and can be of bespoke design to ensure best use for your business.
- Generous rent free periods.
- Rent from £21,600 p.a.