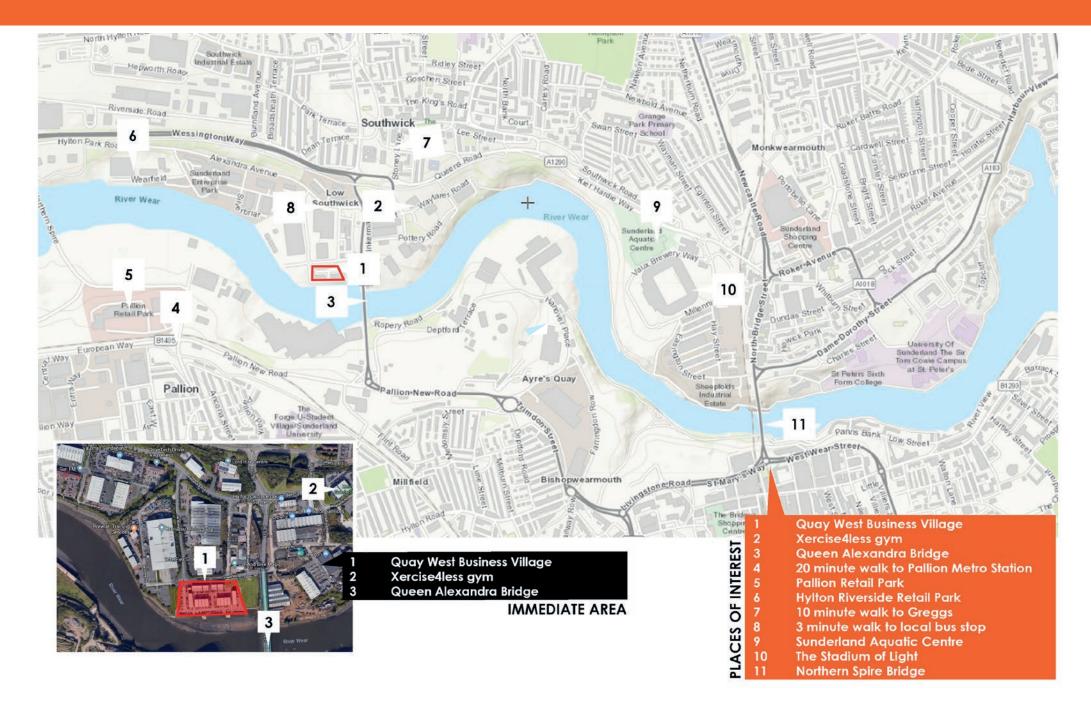

# LOCATION QUAY WEST BUSINESS VILLAGE

The Business Village itself includes its own catering deli-café serving breakfasts and lunches to busy office workers. Located minutes away is Sunderland Enterprise Park which has a wide selection of well-known shops, stores and supermarkets including Sainsbury's.

Hylton Riverside Retail Park lies 1 mile to the west. Liberty Brown, The Grange Hotel and the Italian Kitchen are three of the many popular restaurants situated nearby, together with a Premier Inn and Hilton Garden Inn Hotel.

Sunderland Aquatic Centre and Stadium of Light are within 1.5 miles to the east, while Sunderland City Centre is 2 miles to the south east.

Located with stunning surroundings, situated on the River Wear, between the Queen Alexandra Bridge and the 2018 built Northern Spire Bridge.

# AERIAL VIEW / LOCATION

**QUAY WEST BUSINESS VILLAGE** 