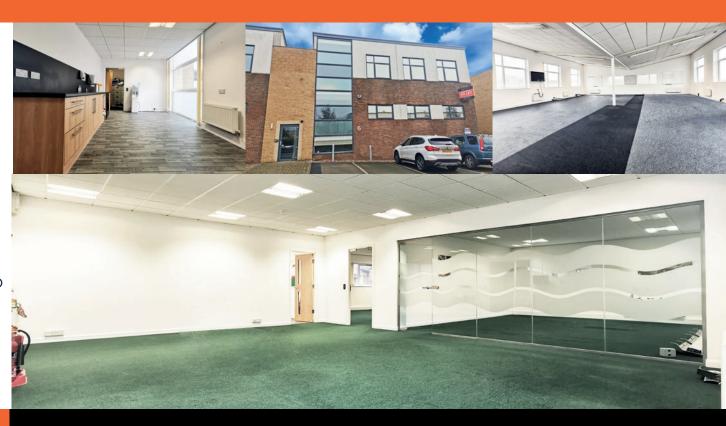

## 9 AUSTIN BOULEVARD

**AVAILABLE SPACE: 575 SQ. FT** 

ADDERSTONE

- 100% business rates relief.
- 575 sq ft of first floor office suite available at 9 Austin Boulevard, Quay West.
- The suite comes with kitchen facilities, a meeting room/management office, riverfront unit with views over the Wear and ample parking.
- Located just off Wessington Way (A1231) and close to Sunderland city centre.
- Rent free periods available.
- Rent from £6,900 p.a.