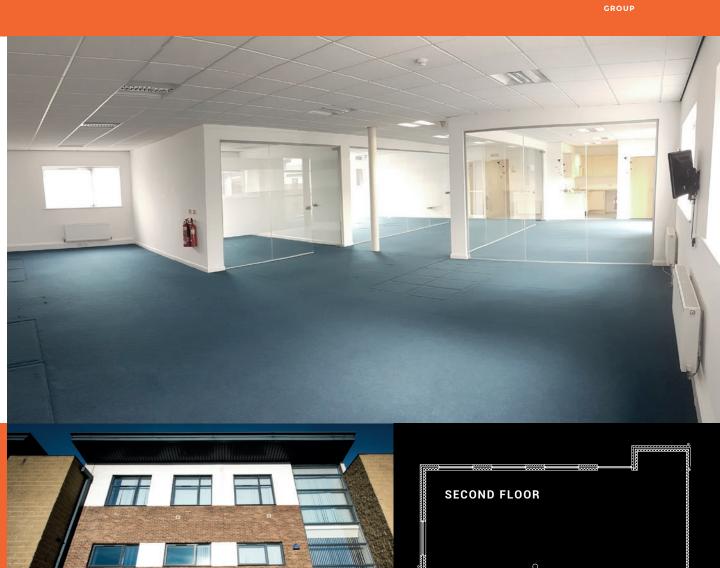

## 9 AUSTIN BOULEVARD

**AVAILABLE SPACE: 575 SQ. FT** 

ADDERSTONE

- 100% business rates relief.
- 575 sq ft of first floor office suite available at 9 Austin Boulevard, Quay West.
- The suite comes with kitchen facilities, a meeting room/management office, riverfront unit with views over the Wear and ample parking.
- Located just off Wessington Way (A1231) and close to Sunderland city centre.
- Rent free periods available.
- Rent from £6,900 p.a.