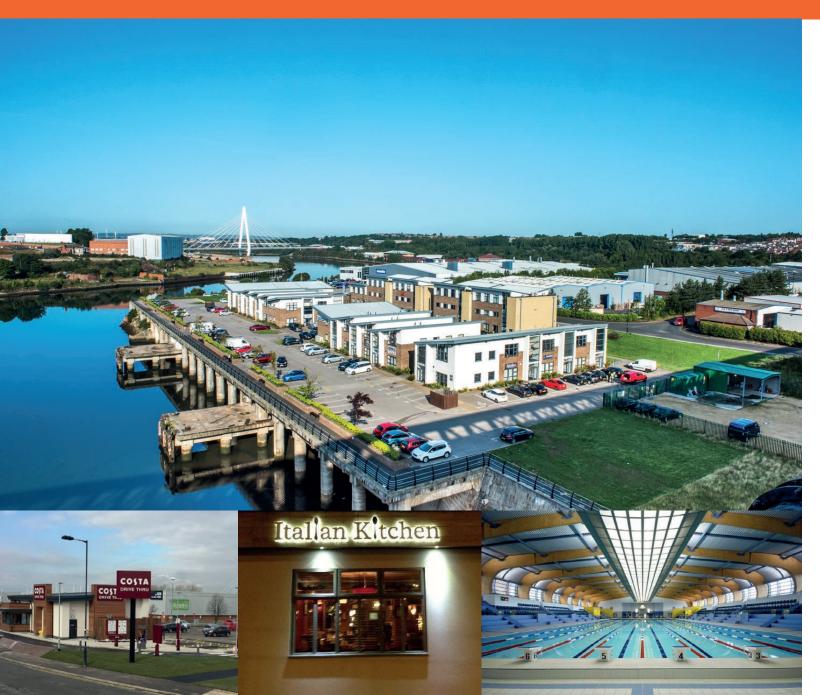

# LOCATION QUAY WEST BUSINESS VILLAGE

The Business Village itself includes its own catering deli-café serving breakfasts and lunches to busy office workers. Located minutes away is Sunderland Enterprise Park which has a wide selection of well-known shops, stores and supermarkets including Sainsbury's.

Hylton Riverside Retail Park lies 1 mile to the west. Liberty Brown, The Grange Hotel and the Italian Kitchen are three of the many popular restaurants situated nearby, together with a Premier Inn and Hilton Garden Inn Hotel.

Sunderland Aquatic Centre and Stadium of Light are within 1.5 miles to the east, while Sunderland City Centre is 2 miles to the south east.

Located with stunning surroundings, situated on the River Wear, between the Queen Alexandra Bridge and the 2018 built Northern Spire Bridge.