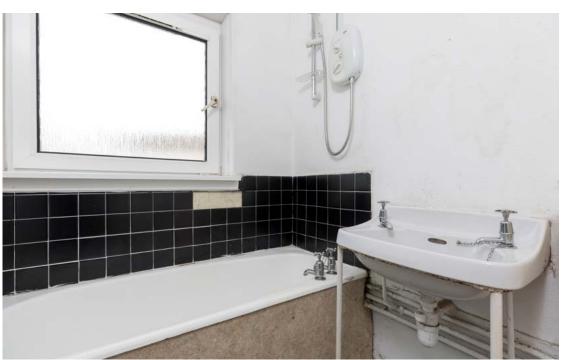

Controlled entry system to shared entrance. Stairwell to first floor. Reception hallway with storage Sitting room with open outlook. Bedroom with fitted wardrobe. Kitchen. The bathroom completes the overall accommodation.

#### 1/1, 24 Clarion Road, Knightswood

Approximate Gross Internal Area 460 sq ft - 42.73 sq m

Bathroom 6'6 x 5'6 1.98 x 1.68m

**SKETCH PLAN FOR ILLUSTRATIVE PURPOSES ONLY** All measurements, walls, doors, windows, fitting and appliances, their sizes and locations are approximate only. They cannot be regarded as being a representation by the seller, nor their agent. We believe these details to be accurate however it is not guaranteed and they do not form any part of a contract. Fixtures and fittings are not included unless specified in the enclosed. Photographs are for general information and it must not be inferred that any item is included for sale with the property.