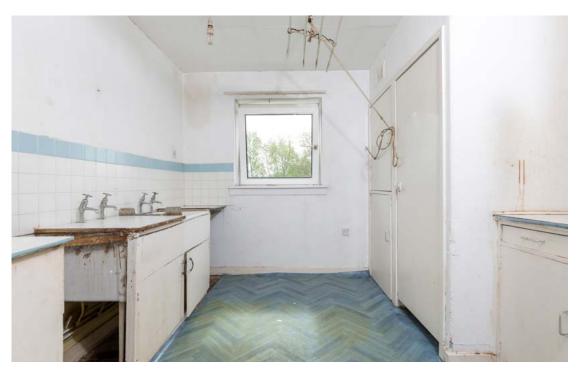

## **Property Description**

A one bedroom first floor flat, with open outlook to front, well placed for local amenities and transport link.

Internally the property would benefit from a degree of internal modernisation and comprises:

Controlled entry system to shared entrance. Stairwell to first floor. Reception hallway with storage Sitting room with open outlook. Bedroom with fitted wardrobe. Kitchen. The bathroom completes the overall accommodation.

The property benefits by gas central heating and double glazing.