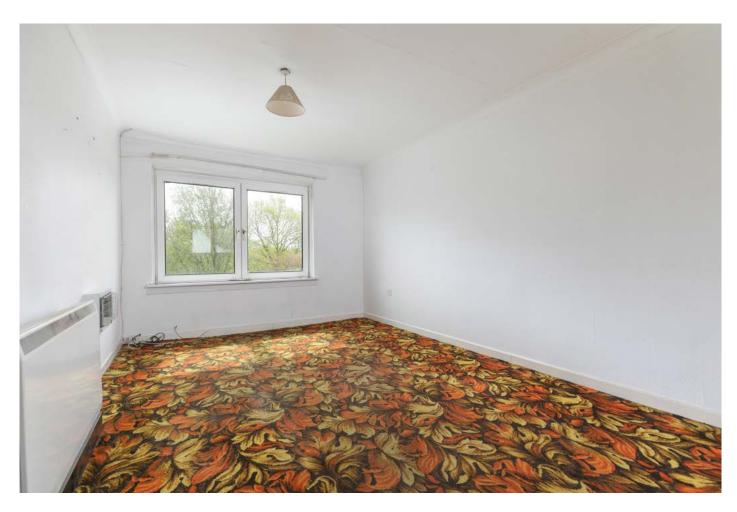

Controlled entry system to shared entrance. Stairwell to first floor. Reception hallway with storage Sitting room with open outlook. Bedroom with fitted wardrobe. Kitchen. The bathroom completes the overall accommodation.

The property benefits by gas central heating and double glazing.