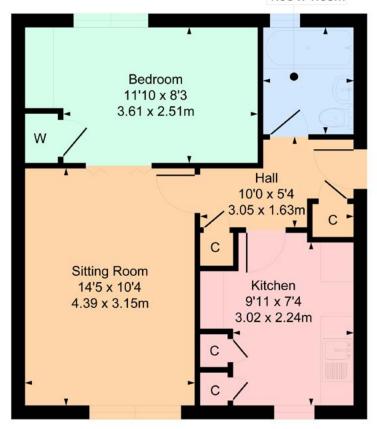

#### 1/1, 24 Clarion Road, Knightswood

Approximate Gross Internal Area 460 sq ft - 42.73 sq m

Bathroom 6'6 x 5'6 1.98 x 1.68m

**SKETCH PLAN FOR ILLUSTRATIVE PURPOSES ONLY** All measurements, walls, doors, windows, fitting and appliances, their sizes and locations are approximate only. They cannot be regarded as being a representation by the seller, nor their agent. We believe these details to be accurate however it is not guaranteed and they do not form any part of a contract. Fixtures and fittings are not included unless specified in the enclosed. Photographs are for general information and it must not be inferred that any item is included for sale with the property.