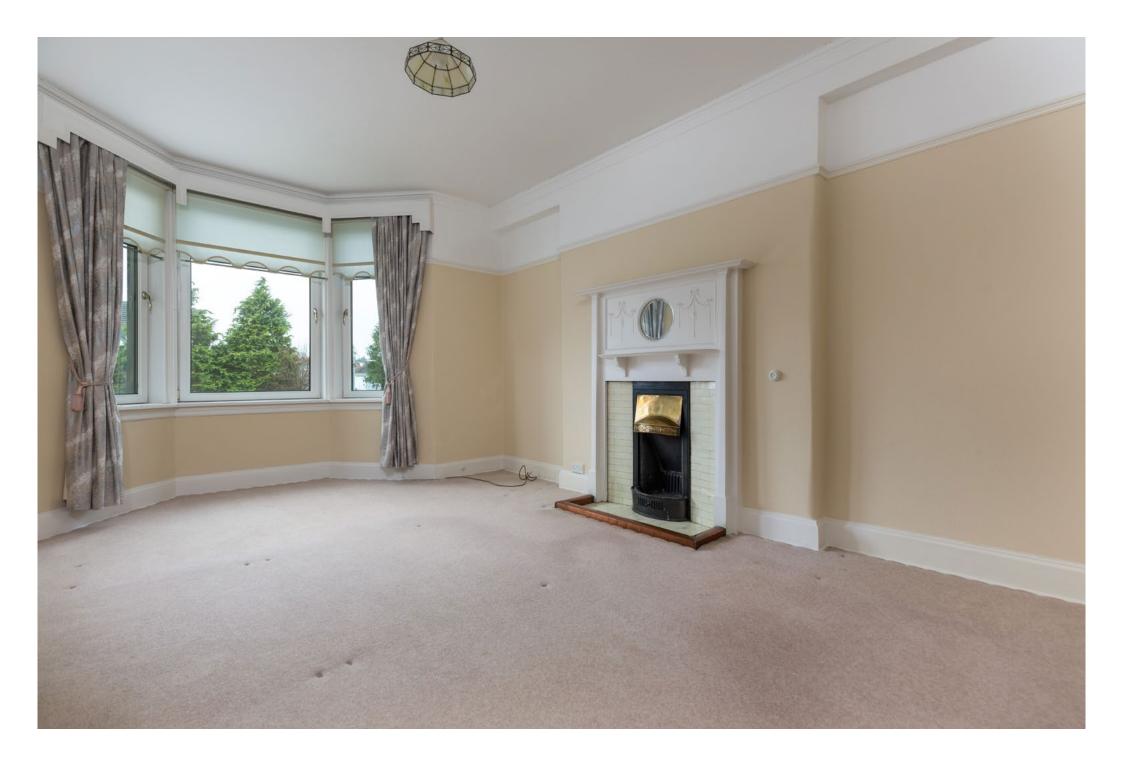

Ground Floor: Entrance vestibule. Welcoming reception hall with staircase to the upper accommodation. Generously bay window sitting room overlooking the front garden. Dining/family room, leading to the well appointed kitchen, fitted with a range of floor and wall mounted cabinets and complementary worktop surfaces. The kitchen affords access to the rear garden.