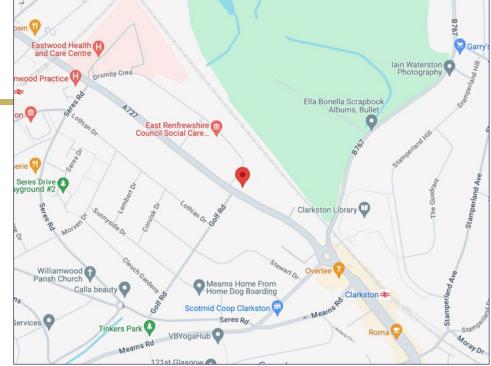

# Situation

Clarkston and the neighbouring suburbs of Giffnock and Newton Mearns are acknowledged for their standard of local amenities and provides a selection of local shops, supermarkets, restaurants, regular bus and rail services to Glasgow City Centre, banks, library and health care facilities. This popular and leafy suburb is located approximately 8 miles to the South of Glasgow's City Centre and is well placed for commuter access to nearby M77/M8 & Glasgow Southern Orbital.

The property is within walking distance of Clarkston Train Station, local shops, supermarkets and restaurants at Clarkston Toll. Giffnock village, The Avenue Shopping Centre and the Greenlaw Village Retail Park, are only a short drive away.