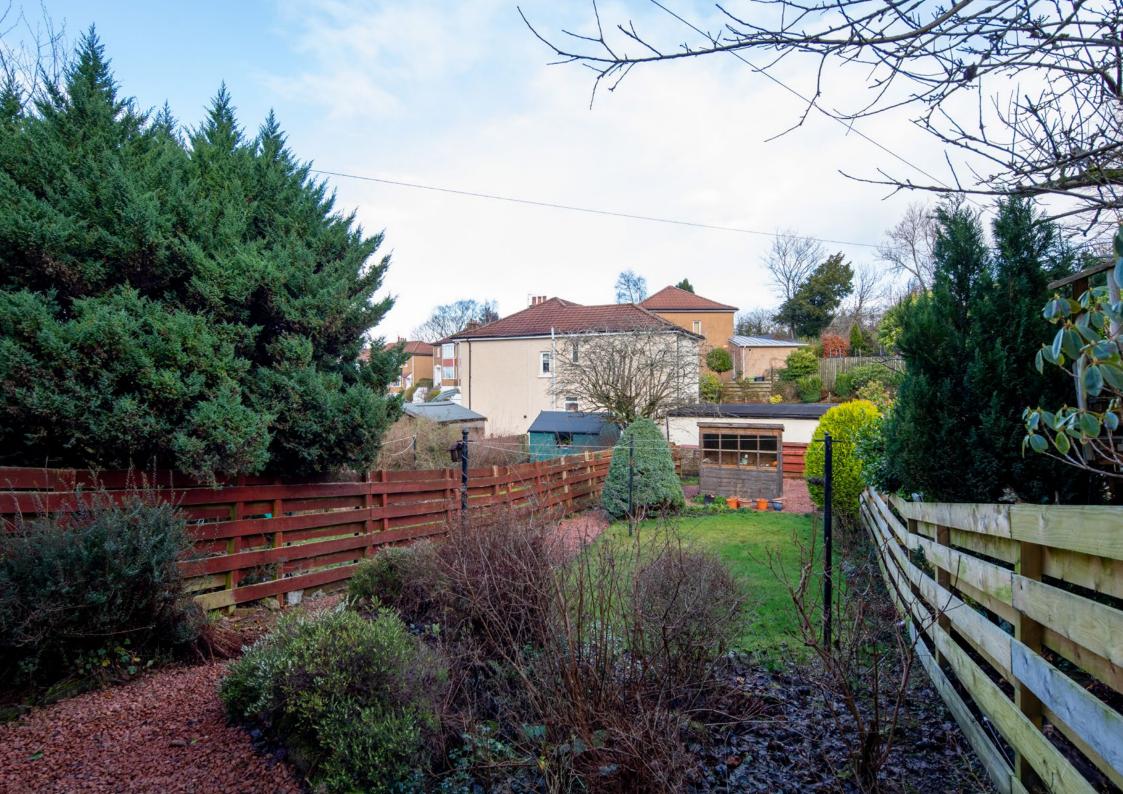

First Floor: Bay window, bright bedroom one. Bedroom two and bedroom three. House bathroom with three piece suite.

The property is further complemented by gas central heating, double glazing and gardens to the front and rear, with a terrace area. On street parking to the front of the property, with an access lane to the rear for bins.