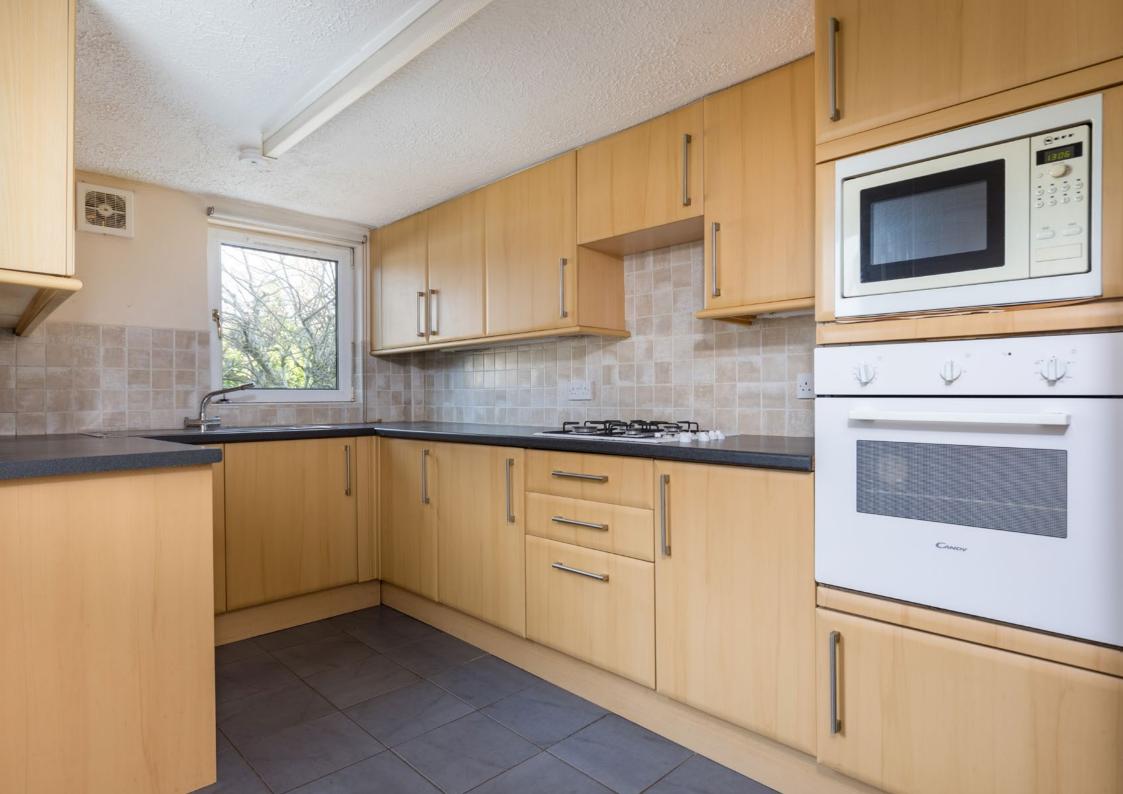

Ground Floor: Entrance vestibule. Welcoming reception hall with staircase to the upper accommodation. Generously bay window sitting room overlooking the front garden. Dining/family room, leading to the well appointed kitchen, fitted with a range of floor and wall mounted cabinets and complementary worktop surfaces. The kitchen affords access to the rear garden.