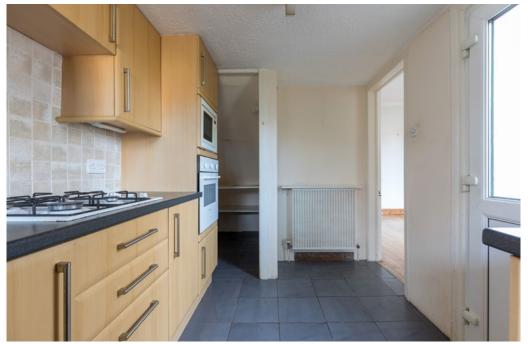

Ground Floor: Entrance vestibule. Welcoming reception hall with staircase to the upper accommodation. Generously bay window sitting room overlooking the front garden. Dining/family room, leading to the well appointed kitchen, fitted with a range of floor and wall mounted cabinets and complementary worktop surfaces. The kitchen affords access to the rear garden.