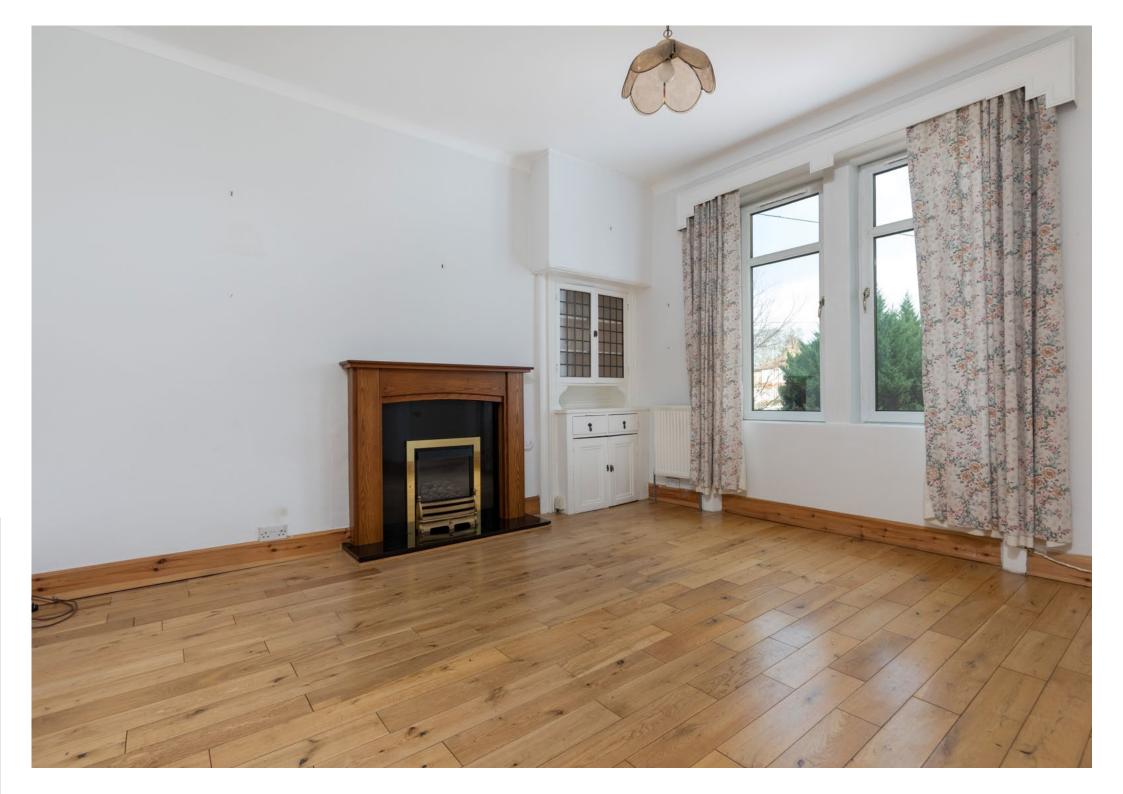

First Floor: Bay window, bright bedroom one. Bedroom two and bedroom three. House bathroom with three piece suite.

The property is further complemented by gas central heating, double glazing and gardens to the front and rear, with a terrace area. On street parking to the front of the property, with an access lane to the rear for bins.