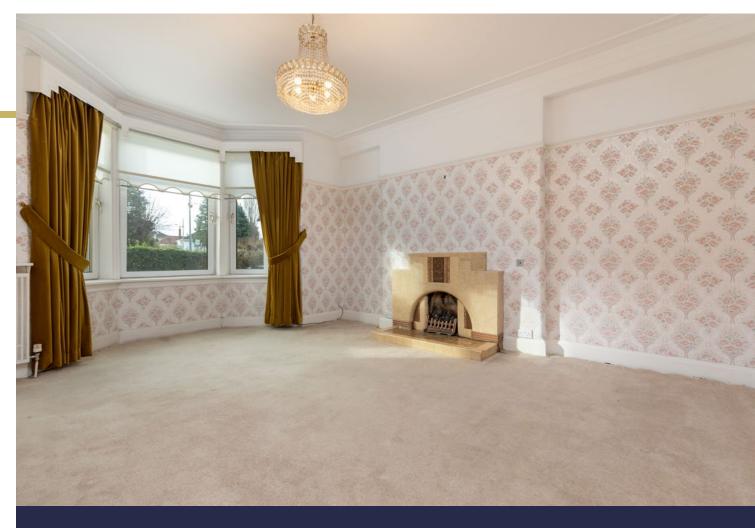

Ground Floor: Entrance vestibule. Welcoming reception hall with staircase to the upper accommodation. Generously bay window sitting room overlooking the front garden. Dining/family room, leading to the well appointed kitchen, fitted with a range of floor and wall mounted cabinets and complementary worktop surfaces. The kitchen affords access to the rear garden.