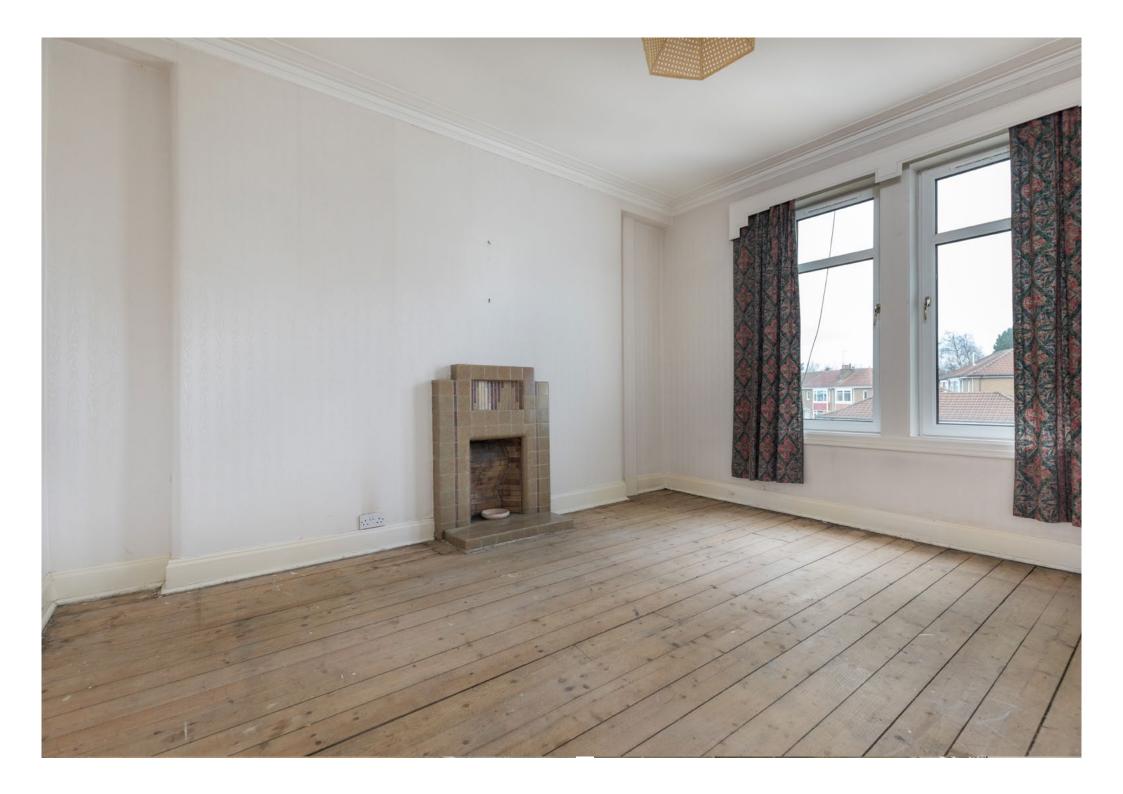

Ground Floor: Entrance vestibule. Welcoming reception hall with staircase to the upper accommodation. Generously bay window sitting room overlooking the front garden. Dining/family room, leading to the well appointed kitchen, fitted with a range of floor and wall mounted cabinets and complementary worktop surfaces. The kitchen affords access to the rear garden.