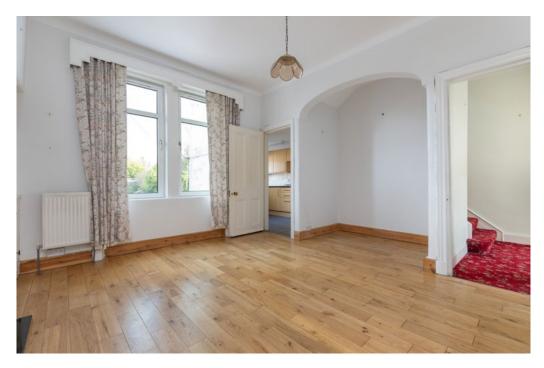

Ground Floor: Entrance vestibule. Welcoming reception hall with staircase to the upper accommodation. Generously bay window sitting room overlooking the front garden. Dining/family room, leading to the well appointed kitchen, fitted with a range of floor and wall mounted cabinets and complementary worktop surfaces. The kitchen affords access to the rear garden.