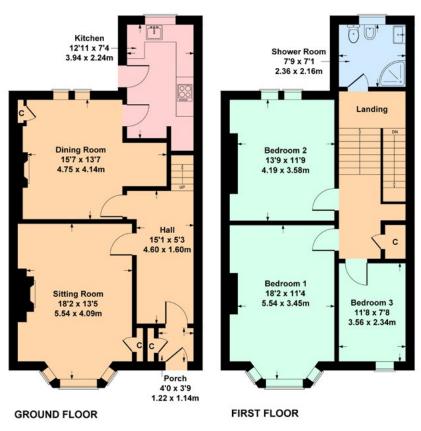

Ground Floor: Entrance vestibule. Welcoming reception hall with staircase to the upper accommodation. Generously bay window sitting room overlooking the front garden. Dining/family room, leading to the well appointed kitchen, fitted with a range of floor and wall mounted cabinets and complementary worktop surfaces. The kitchen affords access to the rear garden.

First Floor: Bay window, bright bedroom one. Bedroom two and bedroom three. House bathroom with three piece suite.

The property is further complemented by gas central heating, double glazing and gardens to the front and rear, with a terrace area. On street parking to the front of the property, with an access lane to the rear for bins.

## Approximate gross internal area 1345 sq ft - 125 sq m

#### SKETCH PLAN FOR ILLUSTRATIVE PURPOSES ONLY

All measurements walls, doors, windows, fittings and appliances, their sizes and locations, are approximate only. They cannot be regarded as being a representation by the seller, nor their agent.