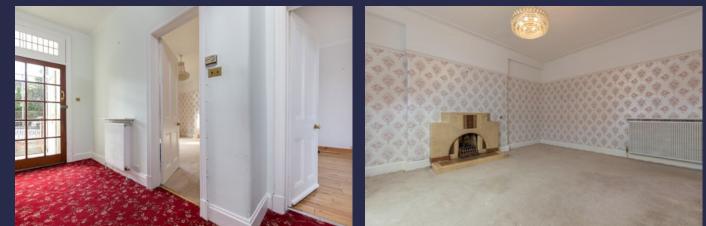

Ground Floor: Entrance vestibule. Welcoming reception hall with staircase to the upper accommodation. Generously bay window sitting room overlooking the front garden. Dining/family room, leading to the well appointed kitchen, fitted with a range of floor and wall mounted cabinets and complementary worktop surfaces. The kitchen affords access to the rear garden.