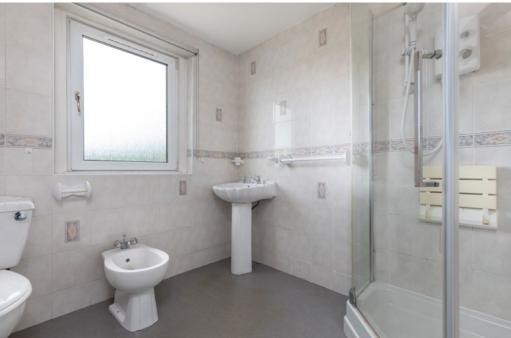

First Floor: Bay window, bright bedroom one. Bedroom two and bedroom three. House bathroom with three piece suite.

The property is further complemented by gas central heating, double glazing and gardens to the front and rear, with a terrace area. On street parking to the front of the property, with an access lane to the rear for bins.