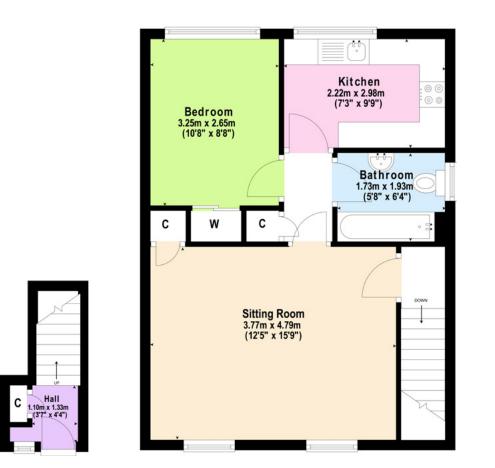

#### 2 Ochiltree Avenue, Anniesland, Glasgow G13 1HL

Approx floor area: 46.9sq m (504.9sq ft)

**SKETCH PLAN FOR ILLUSTRATIVE PURPOSES ONLY** All measurements, walls, doors, windows, fitting and appliances, their sizes and locations are approximate only. They cannot be regarded as being a representation by the seller, nor their agent. We believe these details to be accurate however it is not guaranteed and they do not form any part of a contract. Fixtures and fittings are not included unless specified in the enclosed. Photographs are for general information and it must not be inferred that any item is included for sale with the property.