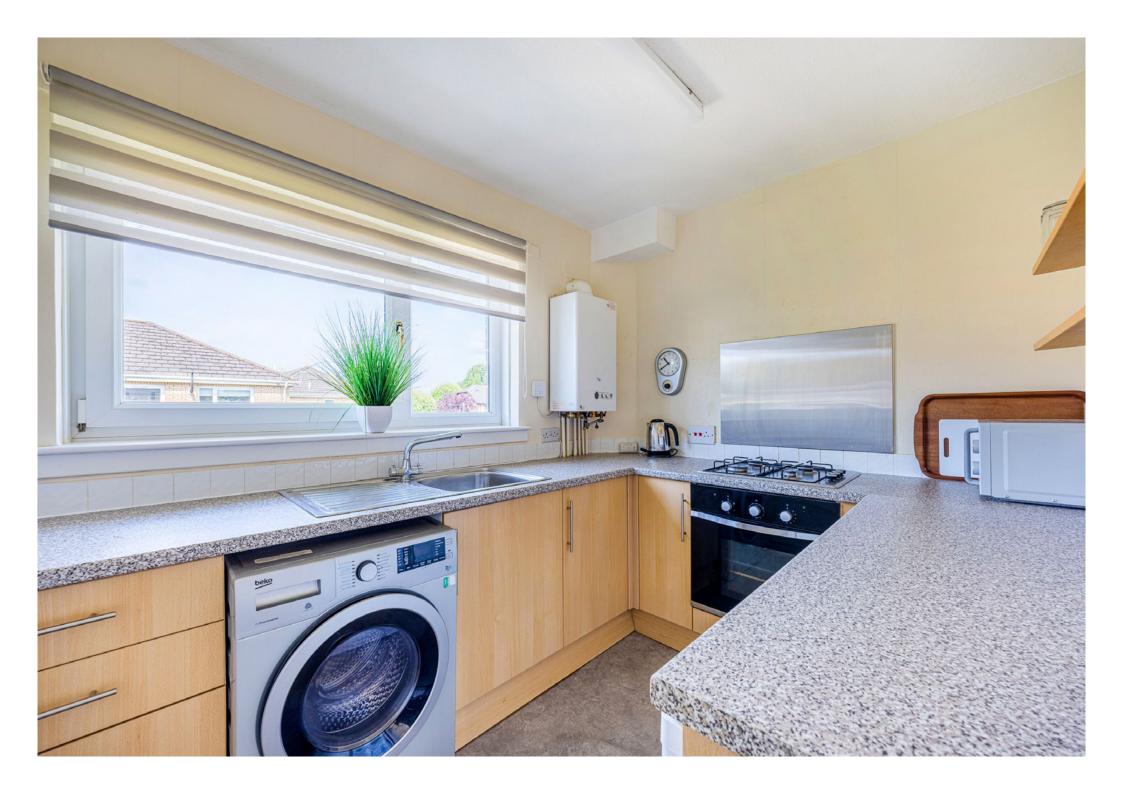

## **Property Description**

A well presented one bedroom main door upper flat, set within this popular development, well placed for local amenities in the surrounding area.

The accommodation comprises:

Main door entry. Entrance hall and staircase to upper floor. Reception hallway with storage. Sitting room. Well appointed kitchen with a full complement of wall mounted and floor standing units. Double bedroom with fitted wardrobe. The bathroom completes the overall accommodation.

The property is further complemented by gas central heating, double glazing and residents parking.

To the rear of the property there is a private garden area and an external store.