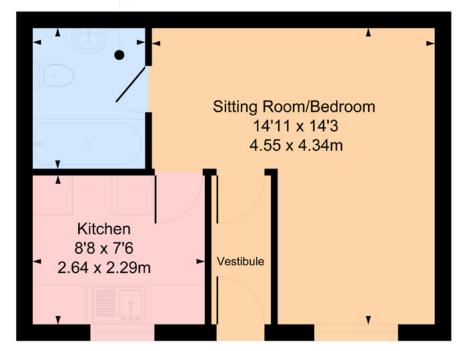

## 35 Kilmailing Road, Cathcart

**Approximate Gross Internal Area** 302 sq ft - 28.05 sq m

Bathroom 7'1 x 5'8 2.16 x 1.73m

SKETCH PLAN FOR ILLUSTRATIVE PURPOSES ONLY All measurements, walls, doors, windows, fitting and appliances, their sizes and locations are approximate only. They cannot be regarded as being a representation by the seller, nor their agent. We believe these details to be accurate however it is not guaranteed and they do not form any part of a contract. Fixtures and fittings are not included unless specified in the enclosed. Photographs are for general information and it must not be inferred that any item is included for sale with the property.