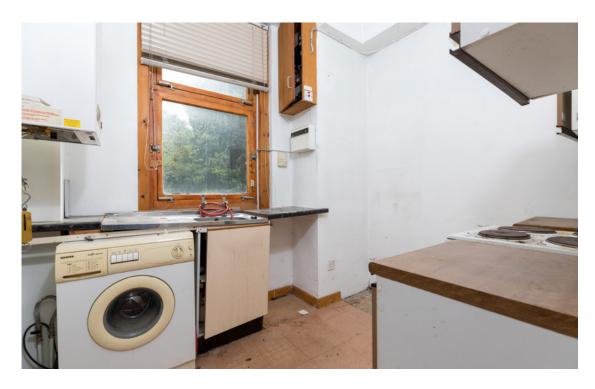

# **Property Description**

Main Door flat requiring upgrading, well placed for local amenities and transport links in the surrounding area.

The accommodation comprises:

Main Door entry, Entrance vestibule. affording access to all other apartments, sitting room/ Bedroom overlooking the front of the property. Breakfasting kitchen floor standing units. Internal bathroom with three piece white suite completes the overall accommodation.

The property is further complimented by gas central heating (untested) and single glazing.