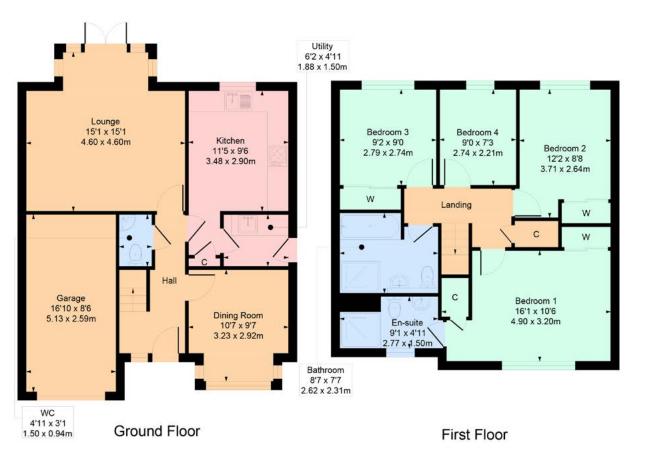

**Ground floor:** Reception hallway with staircase to the upper accommodation. Bright sitting room, with French doors to the rear garden. The dining room enjoys views onto the front of the property. Well appointed breakfasting kitchen, fitted with a full complement of floor and wall mounted cabinets, integrated appliances and complementary worktop surfaces. Guest WC and utility with side access to gardens integrated garage completes the ground floor accommodation.

**First Floor:** Master bedroom with store cupboard and attractive ensuite shower room. Bedroom two with fitted wardrobes. Bedroom three with fitted wardrobes and bedroom four Family bathroom with three piece white suite.

www.nicolestateagents.co.uk

**106 Elder Crescent** Approximate Gross Internal Area Main House 1201 sq ft - 111.57 sq m Garage 143 sq ft - 13.28 sq m

**SKETCH PLAN FOR ILLUSTRATIVE PURPOSES ONLY** All measurements, walls, doors, windows, fitting and appliances, their sizes and locations are approximate only. They cannot be regarded as being a representation by the seller, nor their agent. We believe these details to be accurate however it is not guaranteed and they do not form any part of a contract. Fixtures and fittings are not included unless specified in the enclosed. Photographs are for general information and it must not be inferred that any item is included for sale with the property.