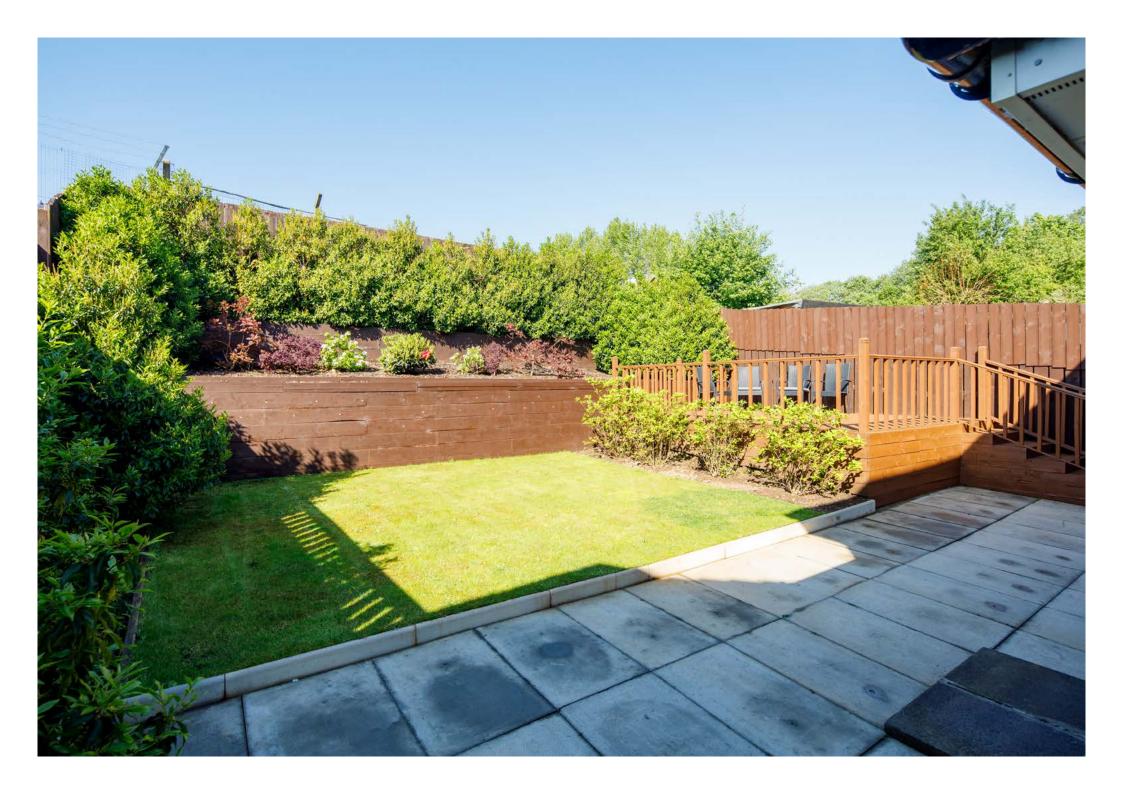

The property is further complimented by gas central heating and double glazing. A driveway provides ample off-street parking for vehicles, leading to a single integral garage. The gardens feature a lawn area and large patio area for out door entertaining.