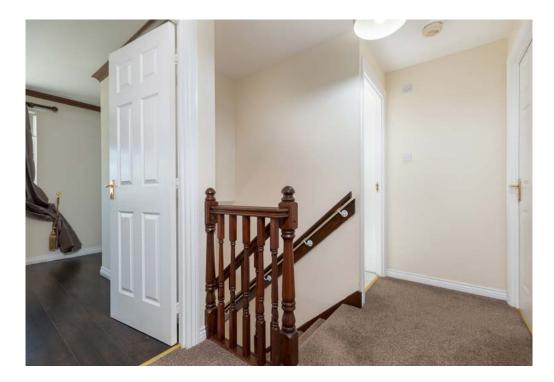

**Ground floor:** Reception hallway with staircase to the upper accommodation. Bright sitting room, with French doors to the rear garden. The dining room enjoys views onto the front of the property. Well appointed breakfasting kitchen, fitted with a full complement of floor and wall mounted cabinets, integrated appliances and complementary worktop surfaces. Guest WC and utility with side access to gardens integrated garage completes the ground floor accommodation.