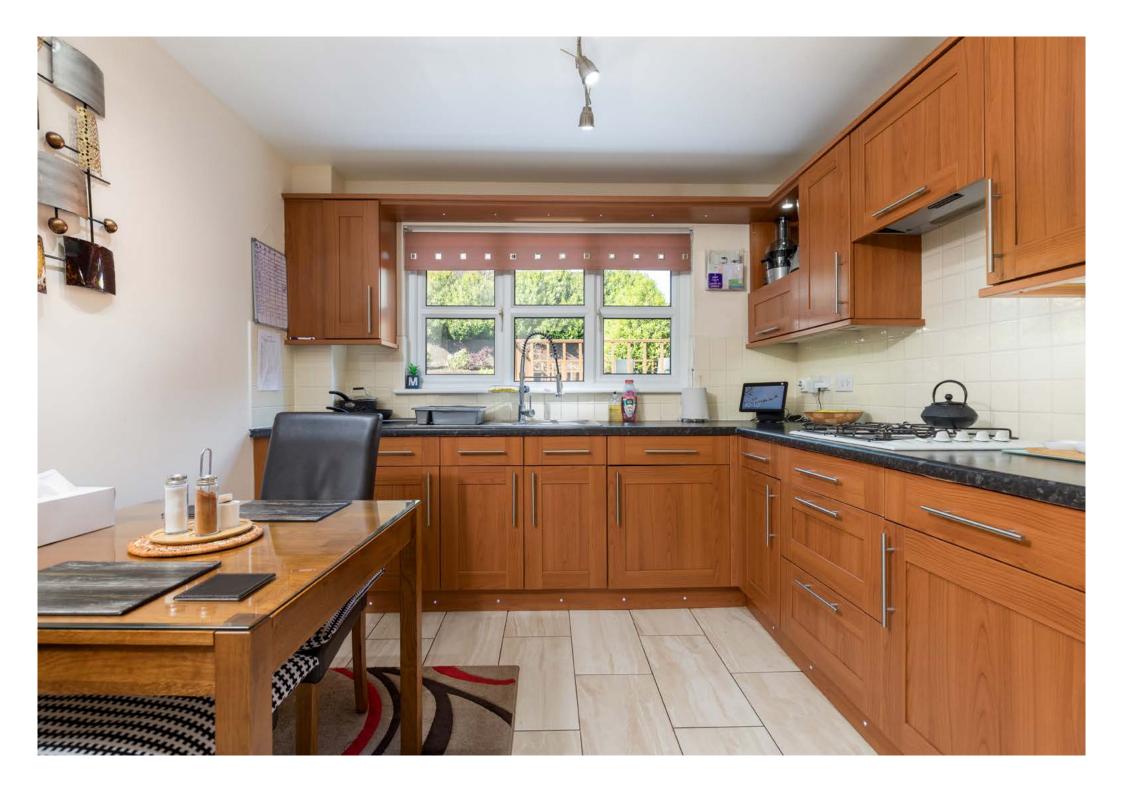

**Ground floor:** Reception hallway with staircase to the upper accommodation. Bright sitting room, with French doors to the rear garden. The dining room enjoys views onto the front of the property. Well appointed breakfasting kitchen, fitted with a full complement of floor and wall mounted cabinets, integrated appliances and complementary worktop surfaces. Guest WC and utility with side access to gardens integrated garage completes the ground floor accommodation.