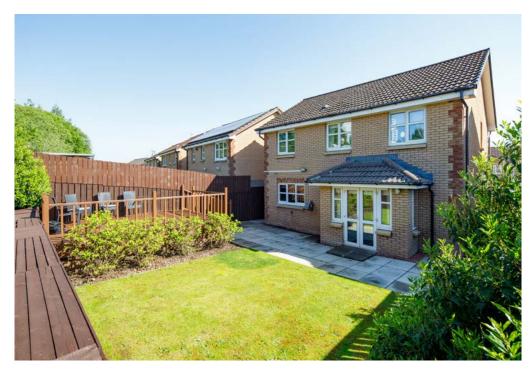

The property is further complimented by gas central heating and double glazing. A driveway provides ample off-street parking for vehicles, leading to a single integral garage. The gardens feature a lawn area and large patio area for out door entertaining.