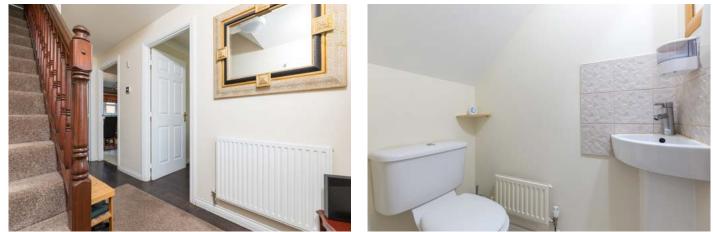

**Ground floor:** Reception hallway with staircase to the upper accommodation. Bright sitting room, with French doors to the rear garden. The dining room enjoys views onto the front of the property. Well appointed breakfasting kitchen, fitted with a full complement of floor and wall mounted cabinets, integrated appliances and complementary worktop surfaces. Guest WC and utility with side access to gardens integrated garage completes the ground floor accommodation.