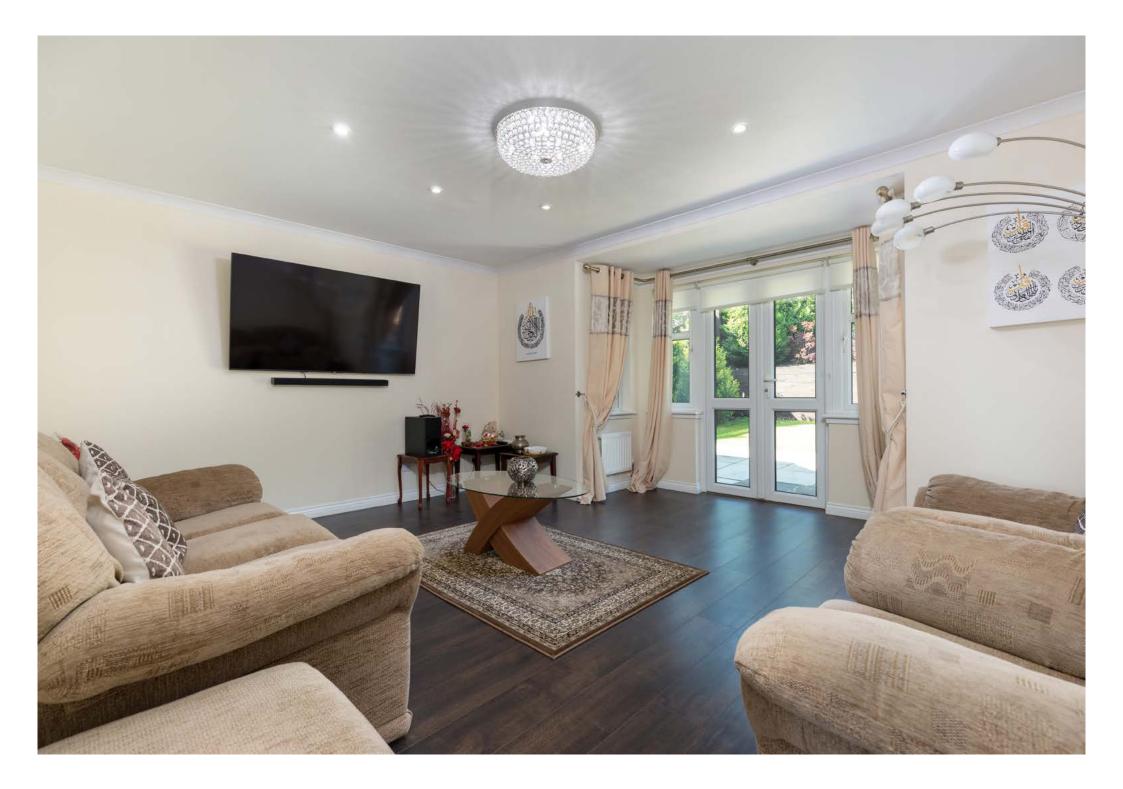

**Ground floor:** Reception hallway with staircase to the upper accommodation. Bright sitting room, with French doors to the rear garden. The dining room enjoys views onto the front of the property. Well appointed breakfasting kitchen, fitted with a full complement of floor and wall mounted cabinets, integrated appliances and complementary worktop surfaces. Guest WC and utility with side access to gardens integrated garage completes the ground floor accommodation.