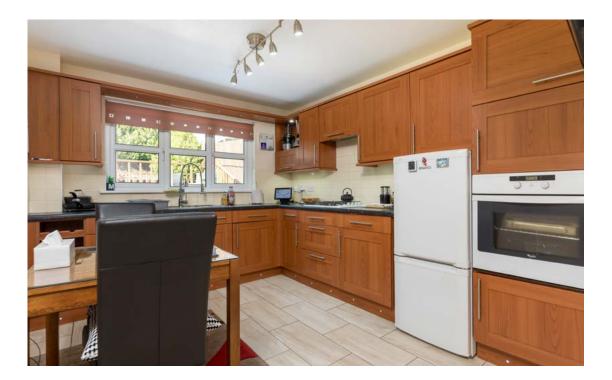

**Ground floor:** Reception hallway with staircase to the upper accommodation. Bright sitting room, with French doors to the rear garden. The dining room enjoys views onto the front of the property. Well appointed breakfasting kitchen, fitted with a full complement of floor and wall mounted cabinets, integrated appliances and complementary worktop surfaces. Guest WC and utility with side access to gardens integrated garage completes the ground floor accommodation.