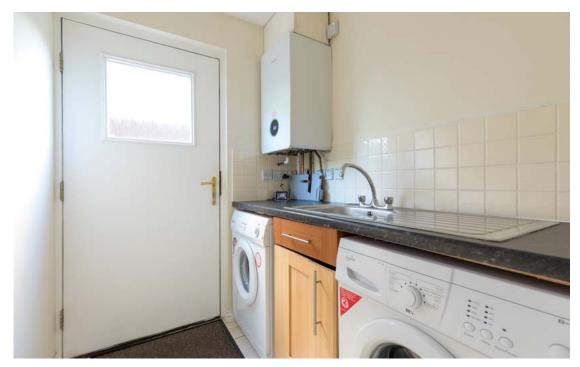

**Ground floor:** Reception hallway with staircase to the upper accommodation. Bright sitting room, with French doors to the rear garden. The dining room enjoys views onto the front of the property. Well appointed breakfasting kitchen, fitted with a full complement of floor and wall mounted cabinets, integrated appliances and complementary worktop surfaces. Guest WC and utility with side access to gardens integrated garage completes the ground floor accommodation.