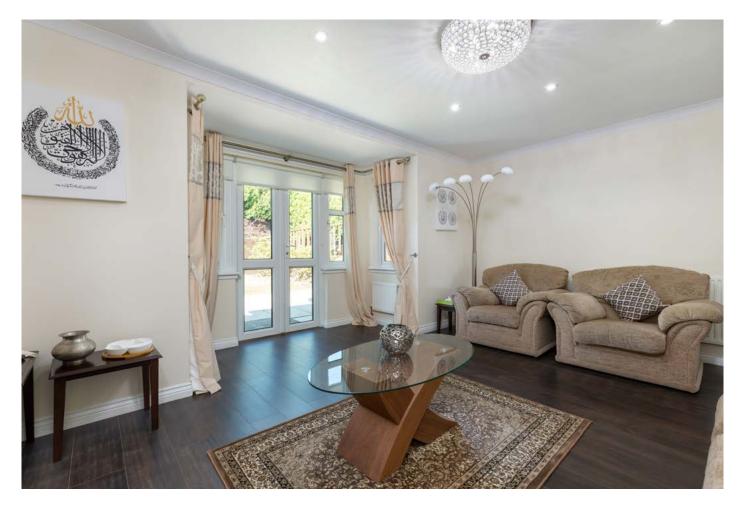

**Ground floor:** Reception hallway with staircase to the upper accommodation. Bright sitting room, with French doors to the rear garden. The dining room enjoys views onto the front of the property. Well appointed breakfasting kitchen, fitted with a full complement of floor and wall mounted cabinets, integrated appliances and complementary worktop surfaces. Guest WC and utility with side access to gardens integrated garage completes the ground floor accommodation.