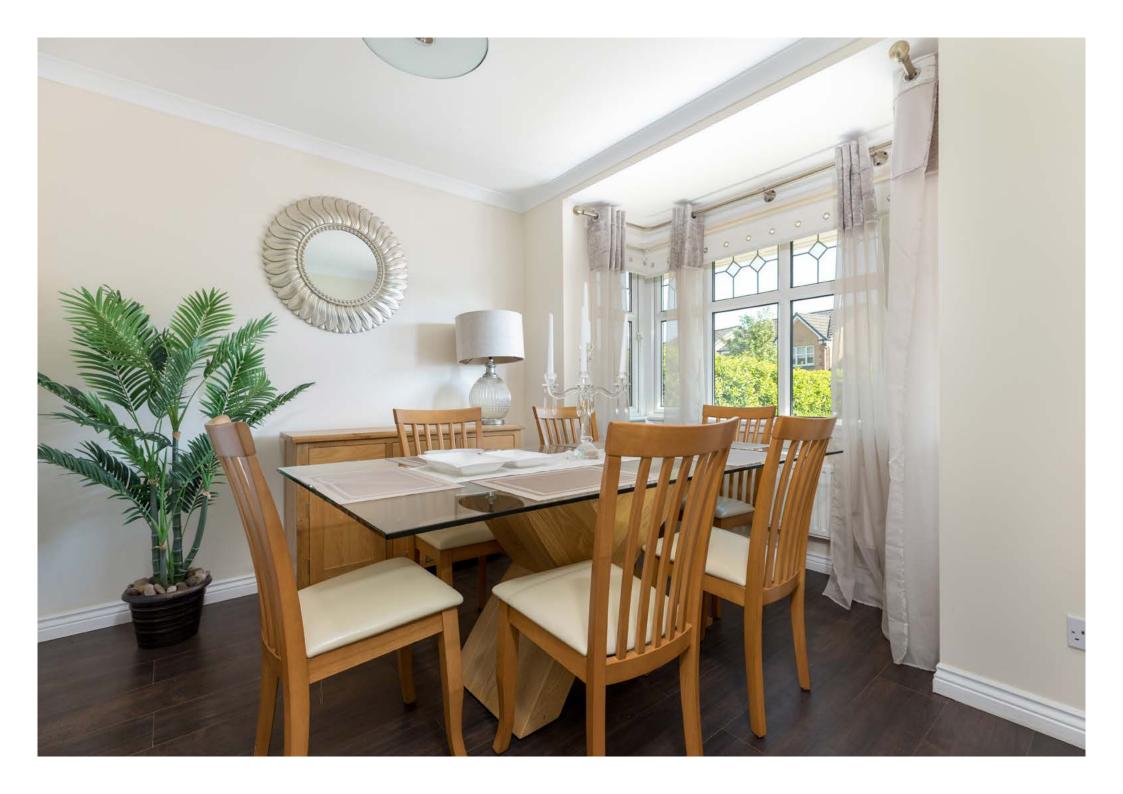

**Ground floor:** Reception hallway with staircase to the upper accommodation. Bright sitting room, with French doors to the rear garden. The dining room enjoys views onto the front of the property. Well appointed breakfasting kitchen, fitted with a full complement of floor and wall mounted cabinets, integrated appliances and complementary worktop surfaces. Guest WC and utility with side access to gardens integrated garage completes the ground floor accommodation.