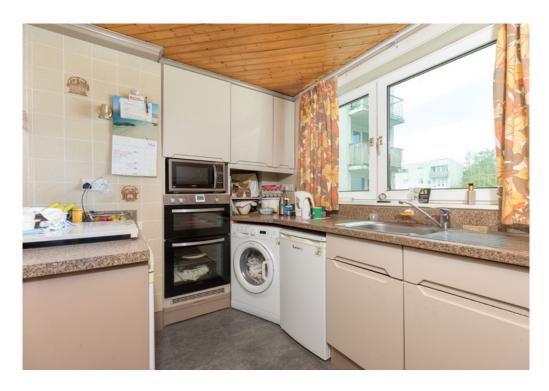

## **Property Description**

A preferred first floor flat located in close proximity to local amenities and services.

The accommodation comprises:

Welcoming reception hall with spacious store cupboards. A bright and spacious sitting room/dining room with south facing balcony, kitchen fitted with a range of wall mounted and floor standing units. Bedroom one double with fitted wardrobe Second bright double bedroom with fitted wardrobe. Bathroom with four piece suite completes the overall accommodation.