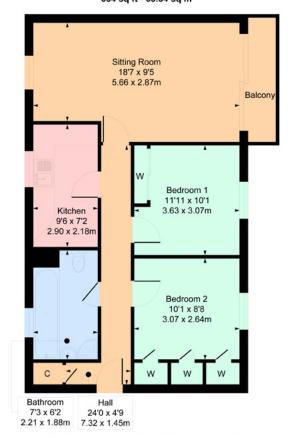

#### 46 Stobo, East Kilbride Approximate Gross Internal Area 684 sq ft - 63.54 sq m

**SKETCH PLAN FOR ILLUSTRATIVE PURPOSES ONLY** All measurements, walls, doors, windows, fitting and appliances, their sizes and locations are approximate only. They cannot be regarded as being a representation by the seller, nor their agent. We believe these details to be accurate however it is not guaranteed and they do not form any part of a contract. Fixtures and fittings are not included unless specified in the enclosed. Photographs are for general information and it must not be inferred that any item is included for sale with the property.