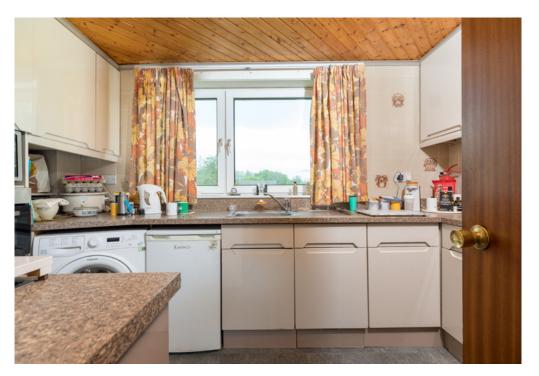

## **Property Description**

A preferred first floor flat located in close proximity to local amenities and services.

The accommodation comprises:

Welcoming reception hall with spacious store cupboards. A bright and spacious sitting room/dining room with south facing balcony, kitchen fitted with a range of wall mounted and floor standing units. Bedroom one double with fitted wardrobe Second bright double bedroom with fitted wardrobe. Bathroom with four piece suite completes the overall accommodation.