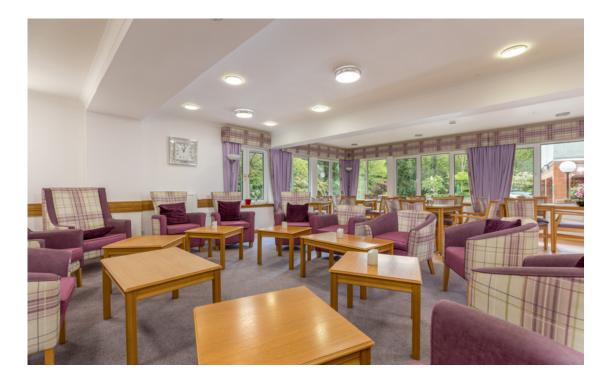

The property is further complemented by double glazing, gas central heating, secure entry system, well maintained landscaped communal garden grounds and private resident's parking facilities.

Communal facilities include a spacious and well furnished resident's lounge. A warden service is provided with the added reassurance that each flat is linked to an alarm call system.