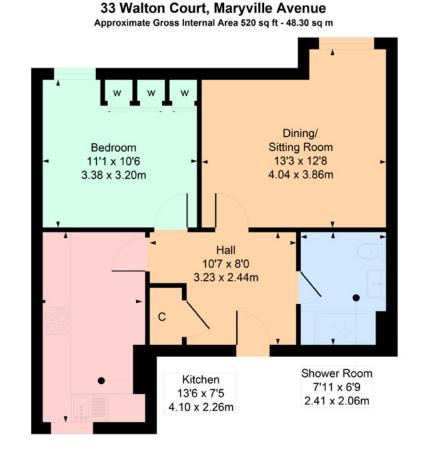

The development is maintained by Hanover Scotland.

**SKETCH PLAN FOR ILLUSTRATIVE PURPOSES ONLY** All measurements, walls, doors, windows, fitting and appliances, their sizes and locations are approximate only. They cannot be regarded as being a representation by the seller, nor their agent. We believe these details to be accurate however it is not guaranteed and they do not form any part of a contract. Fixtures and fittings are not included unless specified in the enclosed. Photographs are for general information and it must not be inferred that any item is included for sale with the property.