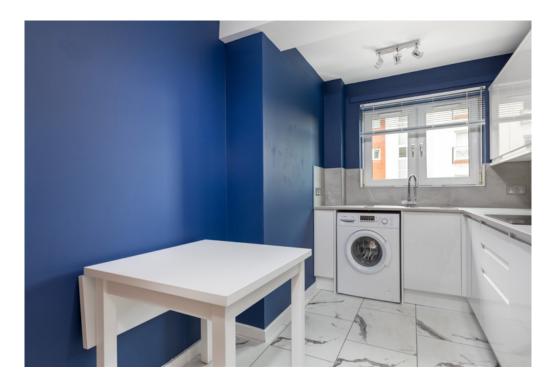

The accommodation comprises:

Lift and stair access to all levels. Reception hall with storage. Comfortable sitting room with views to resident's gardens. Modern refitted breakfasting kitchen with a range of floor and wall mounted cabinets. Double bedroom with fitted wardrobes and attractive internal shower room.