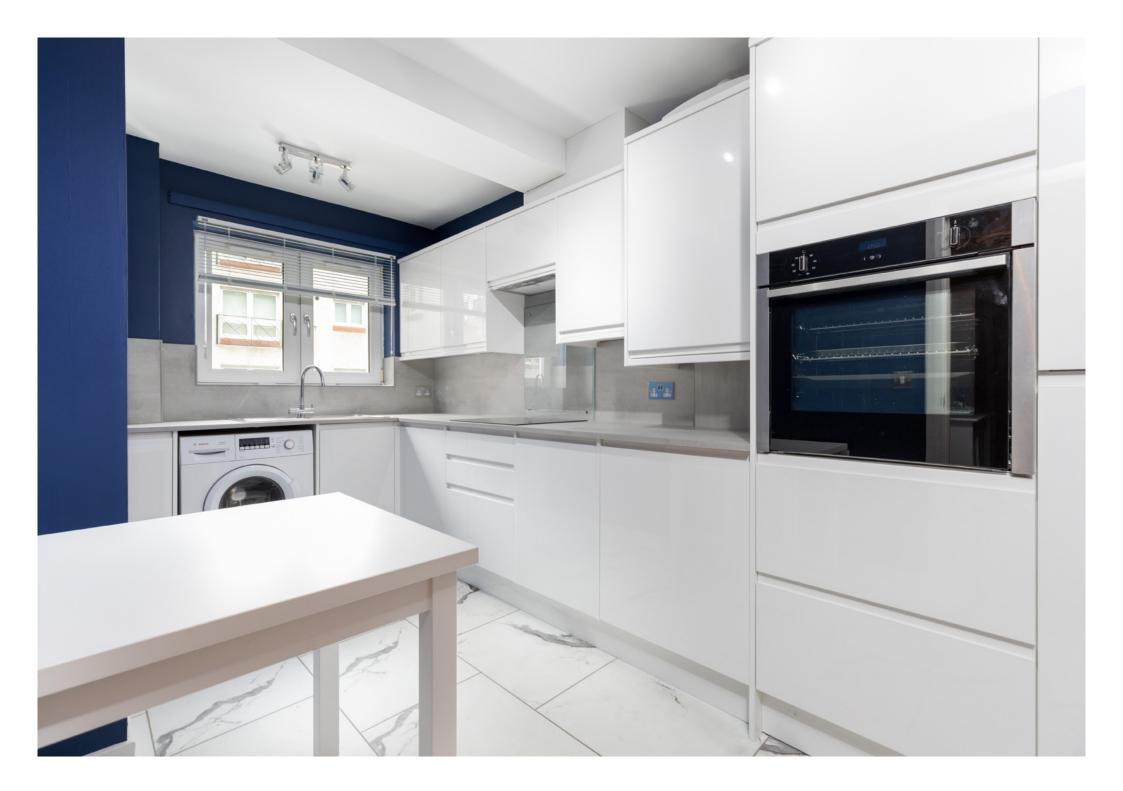

The accommodation comprises:

Lift and stair access to all levels. Reception hall with storage. Comfortable sitting room with views to resident's gardens. Modern refitted breakfasting kitchen with a range of floor and wall mounted cabinets. Double bedroom with fitted wardrobes and attractive internal shower room.