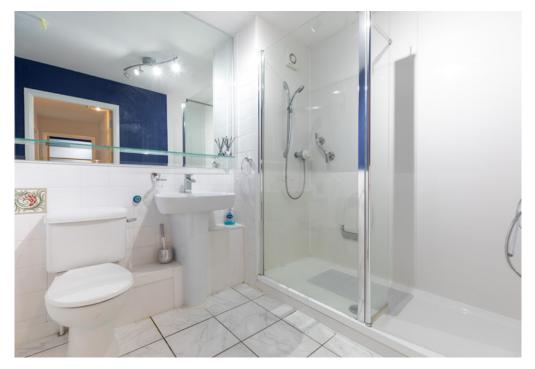

The accommodation comprises:

Lift and stair access to all levels. Reception hall with storage. Comfortable sitting room with views to resident's gardens. Modern refitted breakfasting kitchen with a range of floor and wall mounted cabinets. Double bedroom with fitted wardrobes and attractive internal shower room.