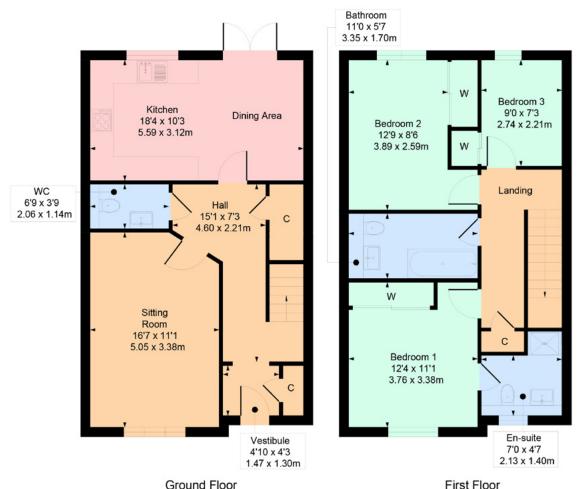

**Ground Floor:** Entrance vestibule with storage, welcoming reception hall with staircaEntrance vestibule with storage, welcoming reception hall with staircase to the upper levels and under stairs storage cupboard. Guest WC. Spacious sitting room. Well appointed kitchen fitted with a range of wall mounted and floor standing units, complementary worktop surfaces, with open plan dining area with access to rear gardens.

**First Floor:** Bright and spacious upper landing with storage cupboard.

Principal bedroom to front with fitted wardrobes and en-suite shower, bedroom two double bedroom to rear fitted wardrobe and bedroom three. Family bathroom completes the accommodation.

## 2 Hareton Place, Jackton

**Approximate Gross Internal Area** 1131 sq ft - 105.07 sq m

SKETCH PLAN FOR ILLUSTRATIVE PURPOSES ONLY All measurements, walls, doors, windows, fitting and appliances, their sizes and locations are approximate only. They cannot be regarded as being a representation by the seller, nor their agent. We believe these details to be accurate however it is not guaranteed and they do not form any part of a contract. Fixtures and fittings are not included unless specified in the enclosed. Photographs are for general information and it must not be inferred that any item is included for sale with the property.