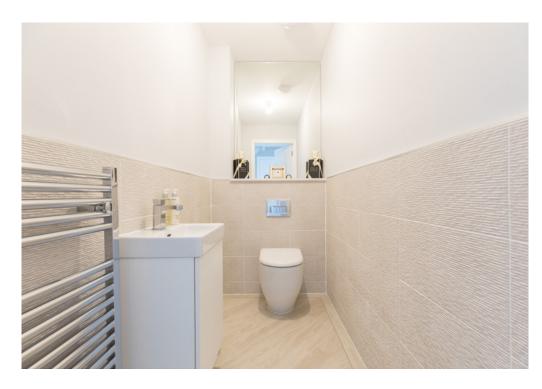

**Ground Floor:** Entrance vestibule with storage, welcoming reception hall with staircaEntrance vestibule with storage, welcoming reception hall with staircase to the upper levels and under stairs storage cupboard. Guest WC. Spacious sitting room. Well appointed kitchen fitted with a range of wall mounted and floor standing units, complementary worktop surfaces, with open plan dining area with access to rear gardens.