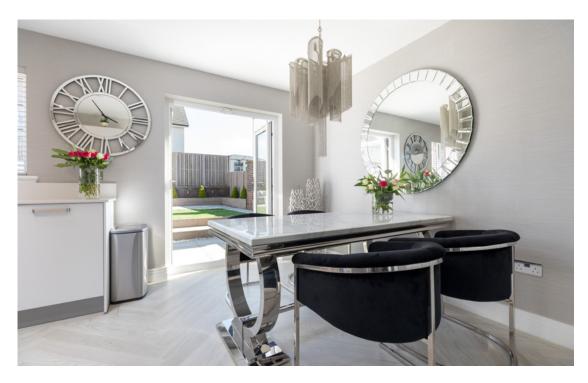

**Ground Floor:** Entrance vestibule with storage, welcoming reception hall with staircaEntrance vestibule with storage, welcoming reception hall with staircase to the upper levels and under stairs storage cupboard. Guest WC. Spacious sitting room. Well appointed kitchen fitted with a range of wall mounted and floor standing units, complementary worktop surfaces, with open plan dining area with access to rear gardens.