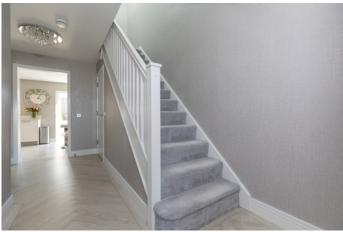

**Ground Floor:** Entrance vestibule with storage, welcoming reception hall with staircaEntrance vestibule with storage, welcoming reception hall with staircase to the upper levels and under stairs storage cupboard. Guest WC. Spacious sitting room. Well appointed kitchen fitted with a range of wall mounted and floor standing units, complementary worktop surfaces, with open plan dining area with access to rear gardens.

**First Floor:** Bright and spacious upper landing with storage cupboard.

Principal bedroom to front with fitted wardrobes and en-suite shower, bedroom two double bedroom to rear fitted wardrobe and bedroom three. Family bathroom completes the accommodation.