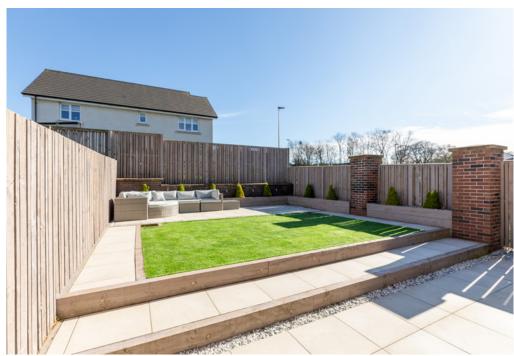

The property is further complemented by gas central heating and double glazing. Well tended landscaped level gardens enclosed to rear. And off street parking to the front of the property.