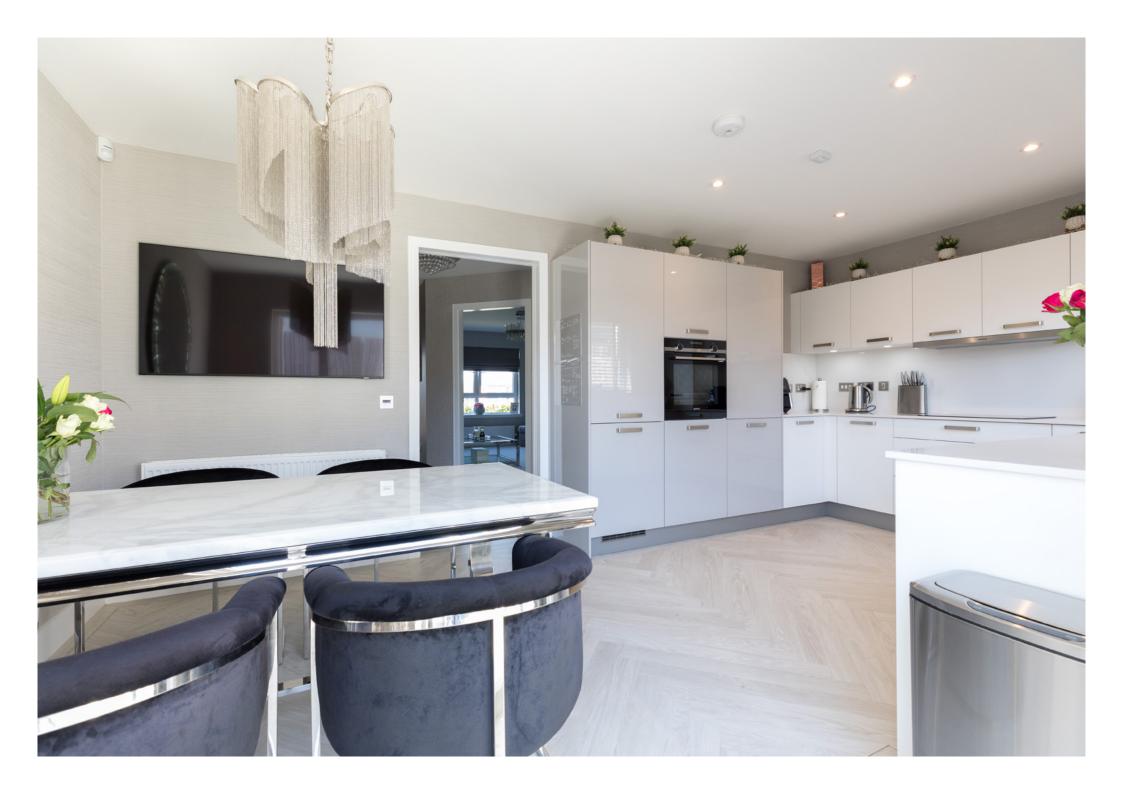

**Ground Floor:** Entrance vestibule with storage, welcoming reception hall with staircaEntrance vestibule with storage, welcoming reception hall with staircase to the upper levels and under stairs storage cupboard. Guest WC. Spacious sitting room. Well appointed kitchen fitted with a range of wall mounted and floor standing units, complementary worktop surfaces, with open plan dining area with access to rear gardens.