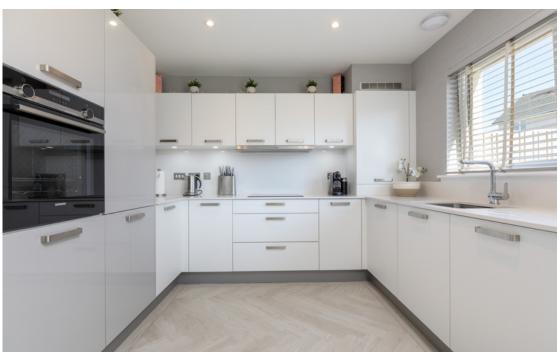

**Ground Floor:** Entrance vestibule with storage, welcoming reception hall with staircaEntrance vestibule with storage, welcoming reception hall with staircase to the upper levels and under stairs storage cupboard. Guest WC. Spacious sitting room. Well appointed kitchen fitted with a range of wall mounted and floor standing units, complementary worktop surfaces, with open plan dining area with access to rear gardens.