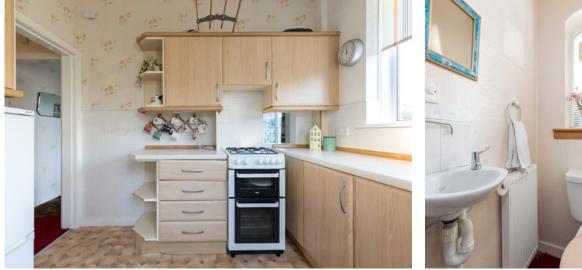

The property has been well maintained, although would now benefit from some modernisation, and provides flexible accommodation comprising:

Ground Floor: Entrance vestibule Reception hallway with staircase to upper floor. Bay window sitting room overlooking the front. Dining room with full height bay window enjoying aspects over the garden. Kitchen fitted with a range of wall mounted and floor standing units. Guest WC.