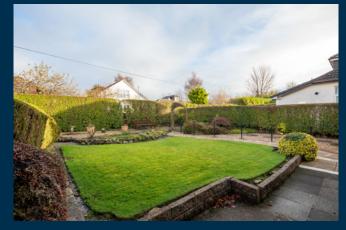

The property is further complemented by gas central heating and mostly double glazing. Driveway providing parking for several cars and leads to a single detached garage with workshop bench.

Well kept garden grounds, which would allow further development, subject to the relevant consents.