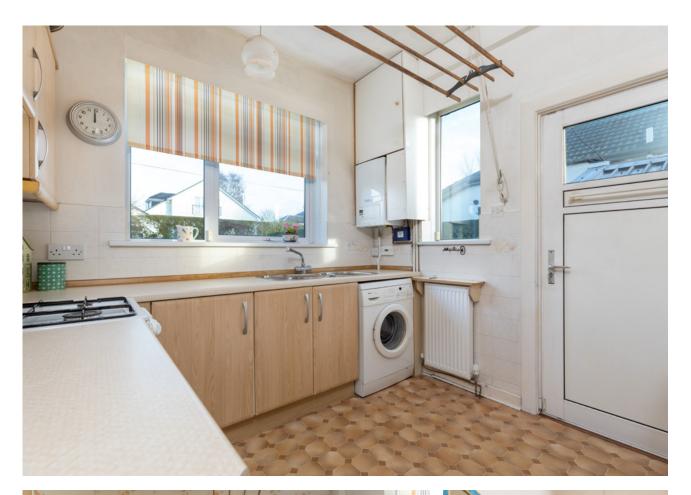

The property has been well maintained, although would now benefit from some modernisation, and provides flexible accommodation comprising:

Ground Floor: Entrance vestibule Reception hallway with staircase to upper floor. Bay window sitting room overlooking the front. Dining room with full height bay window enjoying aspects over the garden. Kitchen fitted with a range of wall mounted and floor standing units. Guest WC.