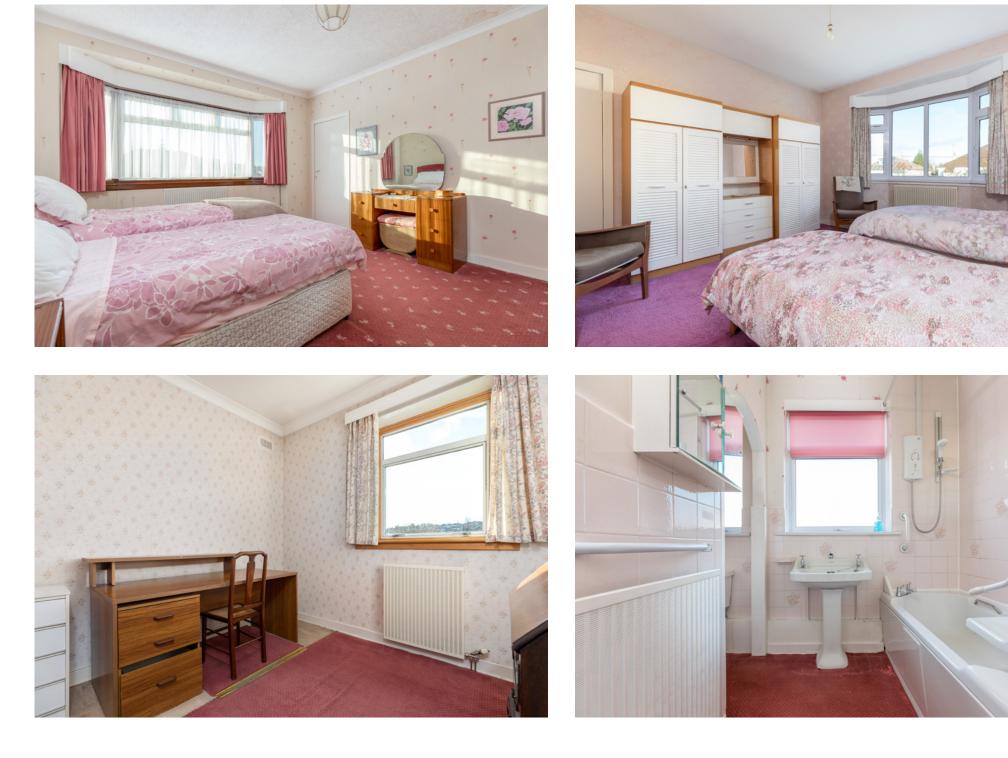

First Floor: Upper landing providing access to three double bedrooms. Bay window bedroom positioned to the front. Bedroom two with bay window overlooks the rear. Bedroom three, to front. The house bathroom, with three piece suite., competes the accommodation.