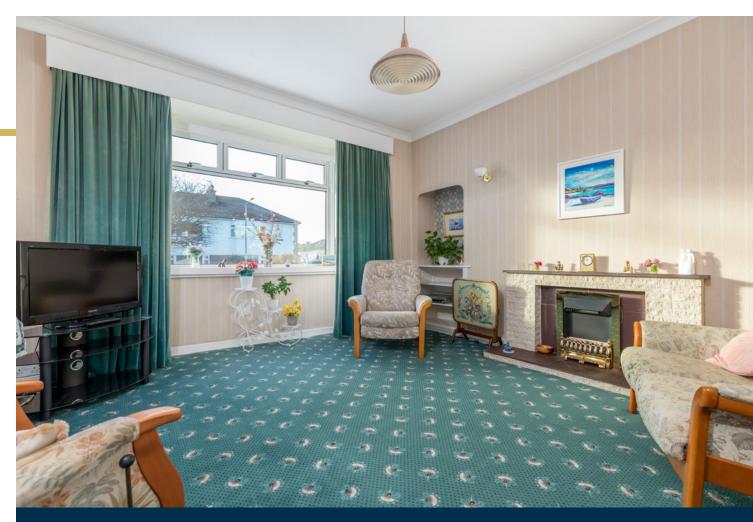

The property has been well maintained, although would now benefit from some modernisation, and provides flexible accommodation comprising:

Ground Floor: Entrance vestibule Reception hallway with staircase to upper floor. Bay window sitting room overlooking the front. Dining room with full height bay window enjoying aspects over the garden. Kitchen fitted with a range of wall mounted and floor standing units. Guest WC.