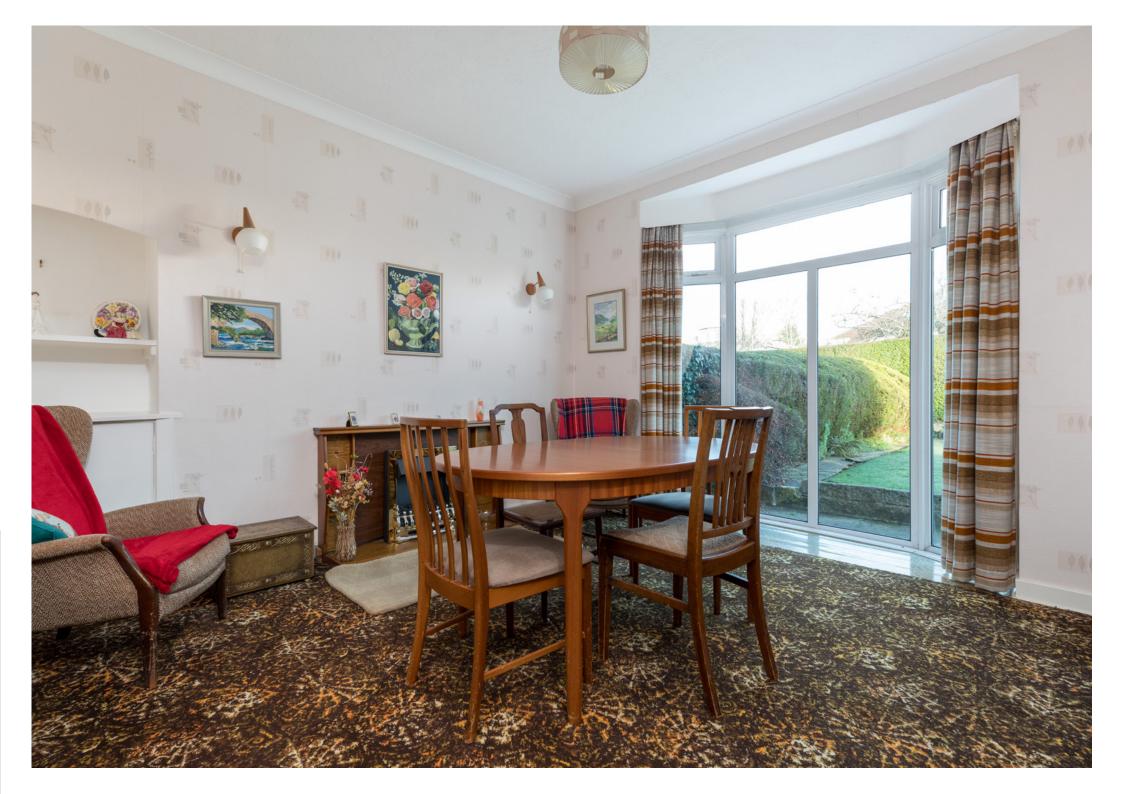

The property has been well maintained, although would now benefit from some modernisation, and provides flexible accommodation comprising:

Ground Floor: Entrance vestibule Reception hallway with staircase to upper floor. Bay window sitting room overlooking the front. Dining room with full height bay window enjoying aspects over the garden. Kitchen fitted with a range of wall mounted and floor standing units. Guest WC.