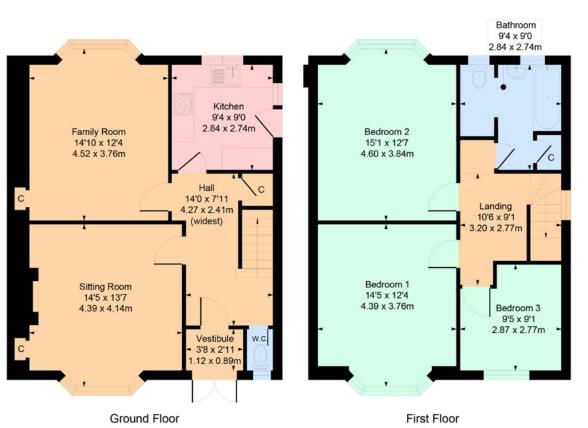

The property has been well maintained, although would now benefit from some modernisation, and provides flexible accommodation comprising:

Ground Floor: Entrance vestibule Reception hallway with staircase to upper floor. Bay window sitting room overlooking the front. Dining room with full height bay window enjoying aspects over the garden. Kitchen fitted with a range of wall mounted and floor standing units. Guest WC.

First Floor: Upper landing providing access to three double bedrooms. Bay window bedroom positioned to the front. Bedroom two with bay window overlooks the rear. Bedroom three, to front. The house bathroom, with three piece suite., competes the accommodation.

## 33 Lothian Drive, Clarkston G76 7NA

Approximate gross internal area 1216 sq ft - 112.97 sq m

We believe these details to be accurate however it is not guaranteed and they do not form any part of a contract. Fixtures and fittings are not included unless specified in the enclosed. Photographs are for general information and it must not be inferred that any item is included for sale with the property. All distances and measurements are approximate. Floorplans may not be to scale and are for illustration purposes only.