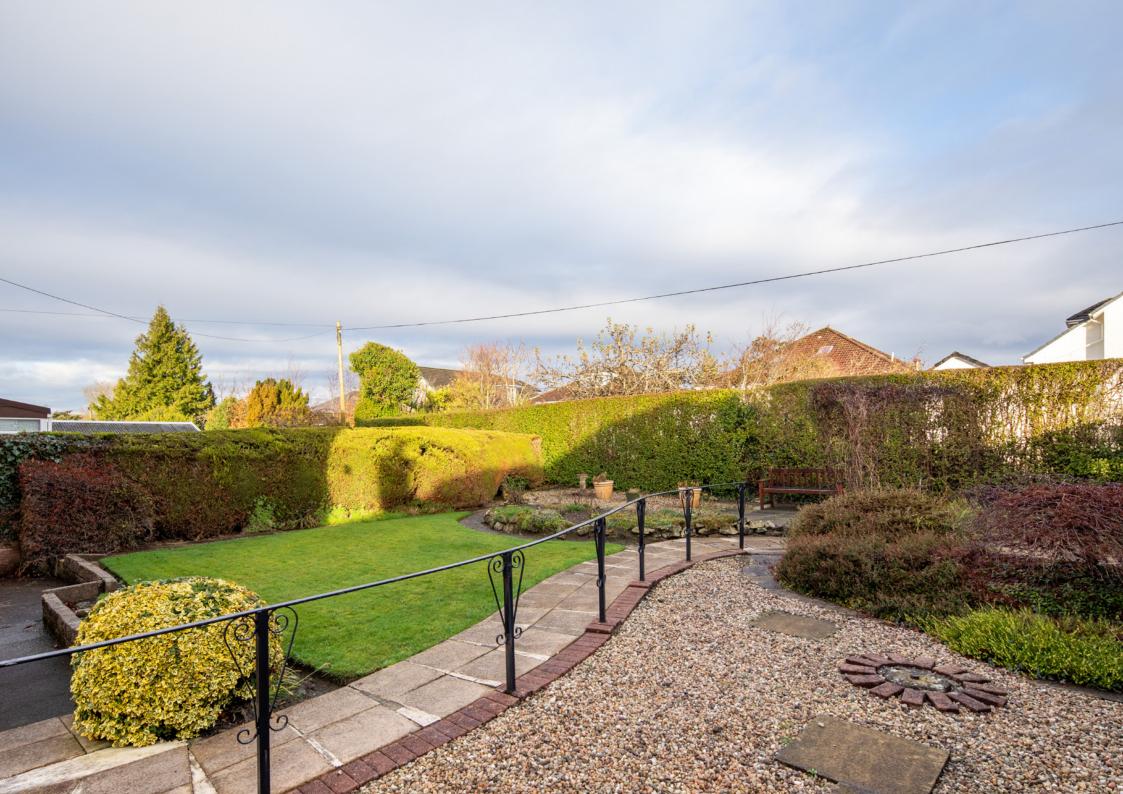

The property is further complemented by gas central heating and mostly double glazing. Driveway providing parking for several cars and leads to a single detached garage with workshop bench.

Well kept garden grounds, which would allow further development, subject to the relevant consents.