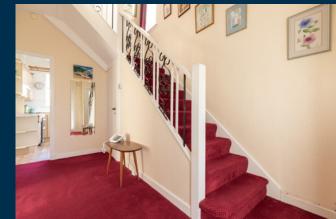

The property has been well maintained, although would now benefit from some modernisation, and provides flexible accommodation comprising:

Ground Floor: Entrance vestibule Reception hallway with staircase to upper floor. Bay window sitting room overlooking the front. Dining room with full height bay window enjoying aspects over the garden. Kitchen fitted with a range of wall mounted and floor standing units. Guest WC.

First Floor: Upper landing providing access to three double bedrooms. Bay window bedroom positioned to the front. Bedroom two with bay window overlooks the rear. Bedroom three, to front. The house bathroom, with three piece suite., competes the accommodation.