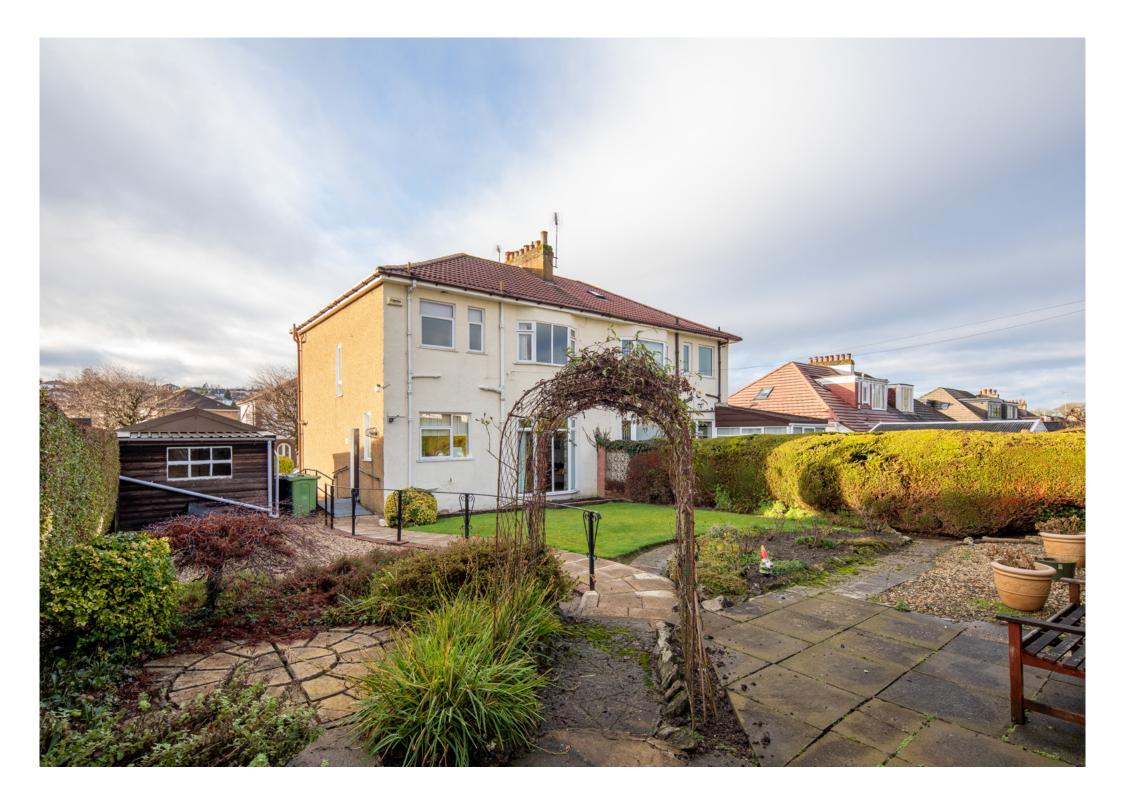

## Description

Seldom available, larger style, three bedroom semi detached villa, located within this sought after pocket of Clarkston, close to local amenities, Clarkston Toll shops, popular East Renfrewshire schooling and transport links.

The property is further complemented by gas central heating and mostly double glazing. Driveway providing parking for several cars and leads to a single detached garage with workshop bench.

Well kept garden grounds, which would allow further development, subject to the relevant consents.