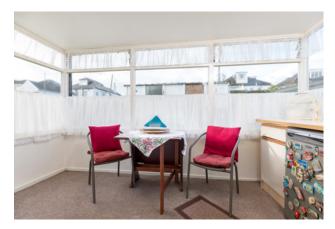

The property provides flexible accommodation comprising:

Ground floor: Reception hallway. Family room overlooking the rear of the property, with views over the gardens, in turn providing access to the kitchen. The kitchen is fitted with a range of floor and wall mounted cabinets. Sunroom affording access to the gardens. Bedroom one with window to the front. Bedroom two with window to the side. Generously proportioned and bright bay-windowed sitting room/third bedroom, overlooking the front garden. The bathroom completes the accommodation.