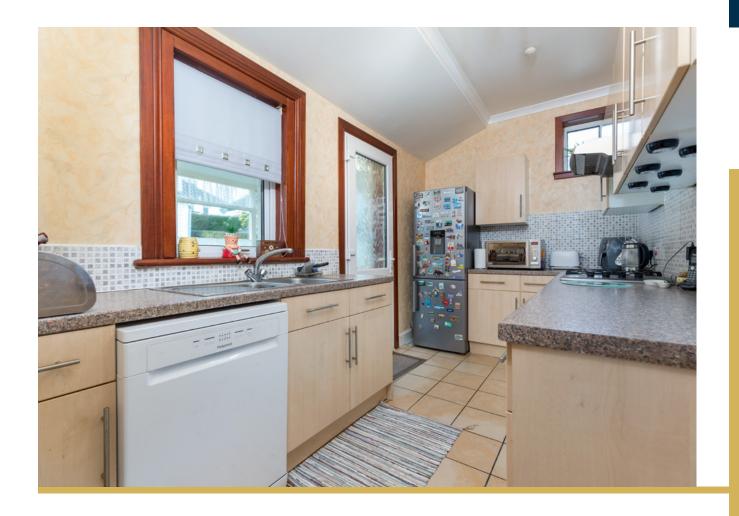

The property provides flexible accommodation comprising:

Ground floor: Reception hallway. Family room overlooking the rear of the property, with views over the gardens, in turn providing access to the kitchen. The kitchen is fitted with a range of floor and wall mounted cabinets. Sunroom affording access to the gardens. Bedroom one with window to the front. Bedroom two with window to the side. Generously proportioned and bright bay-windowed sitting room/third bedroom, overlooking the front garden. The bathroom completes the accommodation.