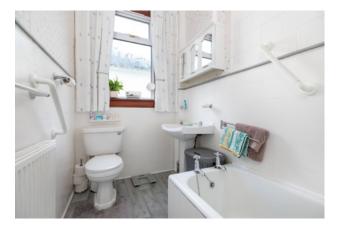

The property provides flexible accommodation comprising:

Ground floor: Reception hallway. Family room overlooking the rear of the property, with views over the gardens, in turn providing access to the kitchen. The kitchen is fitted with a range of floor and wall mounted cabinets. Sunroom affording access to the gardens. Bedroom one with window to the front. Bedroom two with window to the side. Generously proportioned and bright bay-windowed sitting room/third bedroom, overlooking the front garden. The bathroom completes the accommodation.