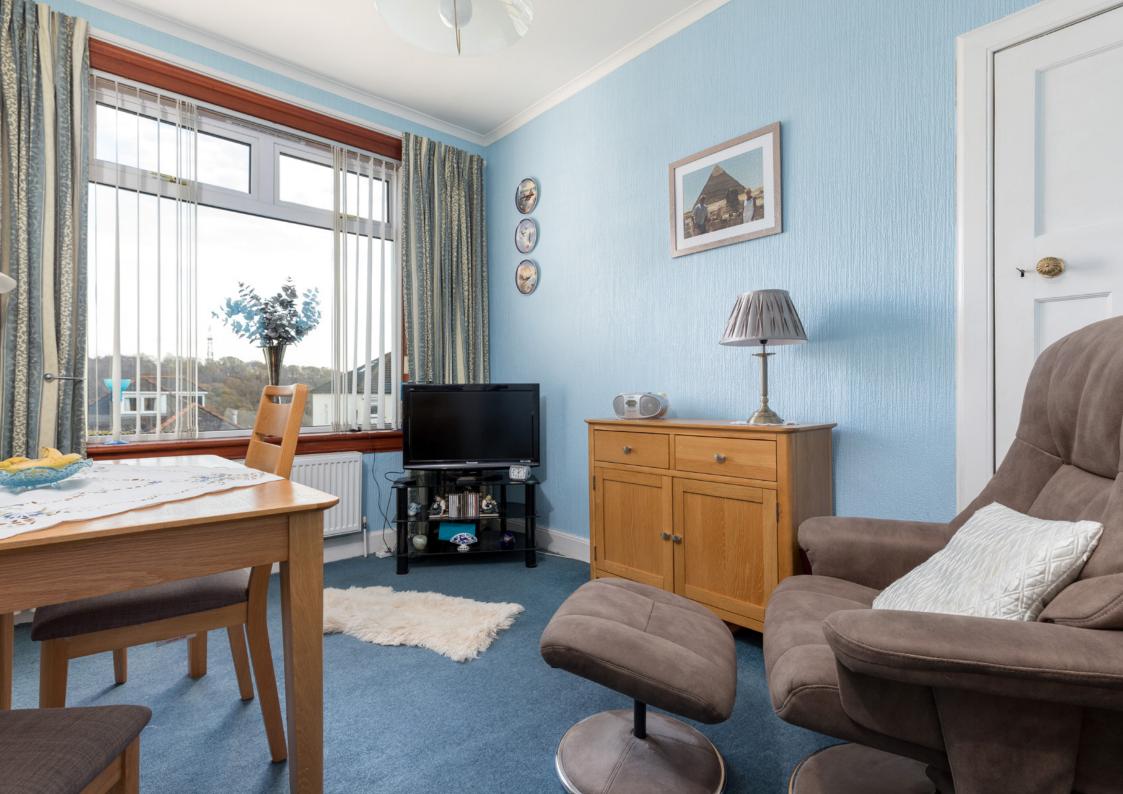

The property provides flexible accommodation comprising:

Ground floor: Reception hallway. Family room overlooking the rear of the property, with views over the gardens, in turn providing access to the kitchen. The kitchen is fitted with a range of floor and wall mounted cabinets. Sunroom affording access to the gardens. Bedroom one with window to the front. Bedroom two with window to the side. Generously proportioned and bright bay-windowed sitting room/third bedroom, overlooking the front garden. The bathroom completes the accommodation.