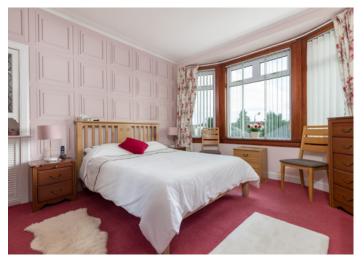

The property provides flexible accommodation comprising:

Ground floor: Reception hallway. Family room overlooking the rear of the property, with views over the gardens, in turn providing access to the kitchen. The kitchen is fitted with a range of floor and wall mounted cabinets. Sunroom affording access to the gardens. Bedroom one with window to the front. Bedroom two with window to the side. Generously proportioned and bright bay-windowed sitting room/third bedroom, overlooking the front garden. The bathroom completes the accommodation.