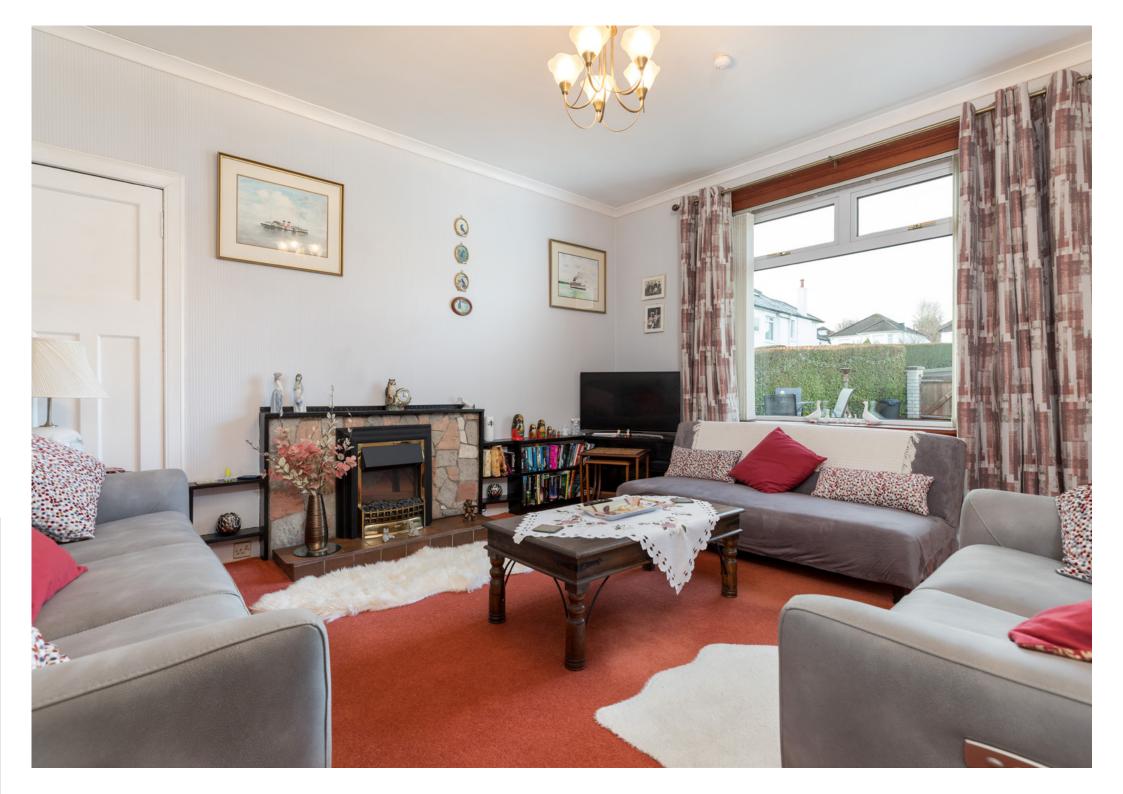

The property provides flexible accommodation comprising:

Ground floor: Reception hallway. Family room overlooking the rear of the property, with views over the gardens, in turn providing access to the kitchen. The kitchen is fitted with a range of floor and wall mounted cabinets. Sunroom affording access to the gardens. Bedroom one with window to the front. Bedroom two with window to the side. Generously proportioned and bright bay-windowed sitting room/third bedroom, overlooking the front garden. The bathroom completes the accommodation.