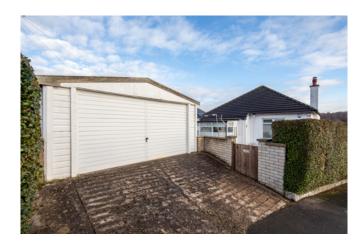

Attic: Floored attic providing extensive storage.

The property is further complemented by gas central heating, double glazing and a driveway to the side, which provides off street parking and leads to a detached garage.