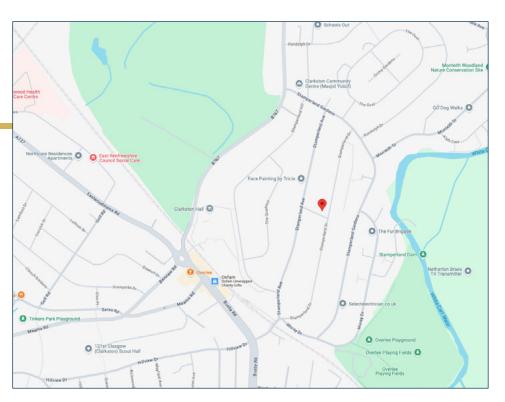

## Situation

This popular suburb is located approximately 8 miles to the south of Glasgow City Centre and is considered one of the primary residential suburbs in the south side of Glasgow. This property sits within the catchment area for the highly reputable Primary and secondary schools including Williamwood and St Ninian's Secondary Schools.

Clarkston is acknowledged for its standard of local amenities and provides a selection of local shops, cafes and restaurants, local library, and health care facilities. Stamperland Drive is also conveniently located for access to the regular bus and train services to the city centre and beyond.

Local sports and recreational facilities include David Lloyd Rouken Glen, Parklands Country Club, Cathcart, Williamwood and Whitecraigs Golf Clubs, Clarkston & Giffnock Tennis Clubs, Rouken Glen Park, as well as East Renfrewshire Council's own excellent sports and leisure facilities at Eastwood Toll.

Stamperland Drive is conveniently located for access to Clarkston Toll shops and amenities, The Avenue Shopping Centre and Greenlaw Village Retail Park in Newton Mearns.