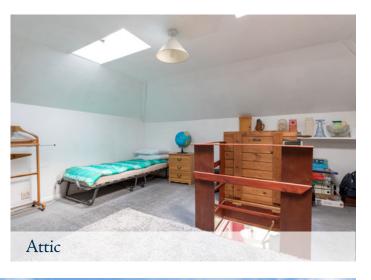

Attic: Floored attic providing extensive storage.

The property is further complemented by gas central heating, double glazing and a driveway to the side, which provides off street parking and leads to a detached garage.