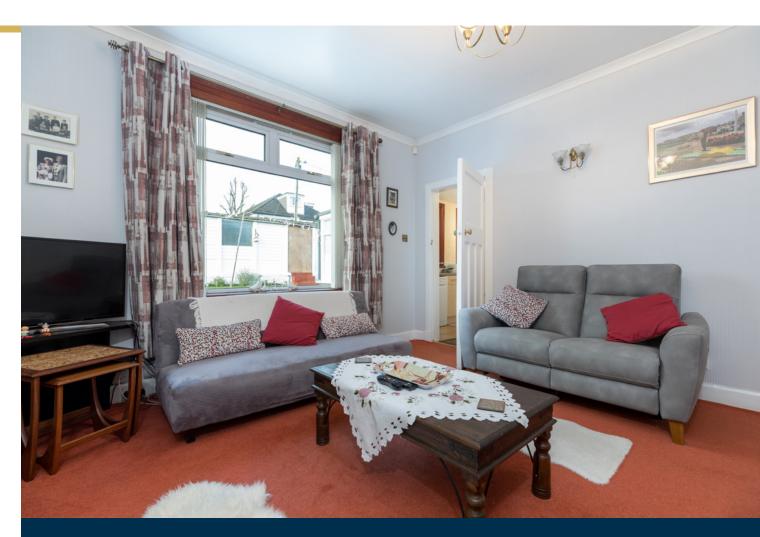

The property provides flexible accommodation comprising:

Ground floor: Reception hallway. Family room overlooking the rear of the property, with views over the gardens, in turn providing access to the kitchen. The kitchen is fitted with a range of floor and wall mounted cabinets. Sunroom affording access to the gardens. Bedroom one with window to the front. Bedroom two with window to the side. Generously proportioned and bright bay-windowed sitting room/third bedroom, overlooking the front garden. The bathroom completes the accommodation.