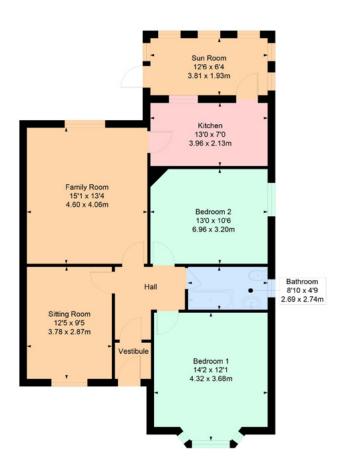

The property provides flexible accommodation comprising:

Ground floor: Reception hallway. Family room overlooking the rear of the property, with views over the gardens, in turn providing access to the kitchen. The kitchen is fitted with a range of floor and wall mounted cabinets. Sunroom affording access to the gardens. Bedroom one with window to the front. Bedroom two with window to the side. Generously proportioned and bright bay-windowed sitting room/third bedroom, overlooking the front garden. The bathroom completes the accommodation.

Attic: Floored attic providing extensive storage.

The property is further complemented by gas central heating, double glazing and a driveway to the side, which provides off street parking and leads to a detached garage.

#### 45 Stamperland Drive, Clarkston G76 8HB

Approximate gross internal area 947 sq ft - 87.9 sq m

#### SKETCH PLAN FOR ILLUSTRATIVE PURPOSES ONLY

All measurements, walls, doors, windows, fitting and appliances, their sizes and locations are approximate only. They cannot be regarded as being a representation by the seller, nor their agent.