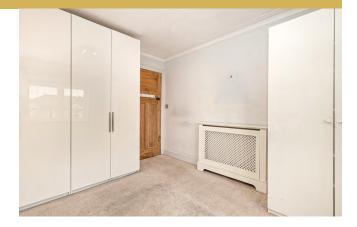

First Floor: Spacious upper landing with window to side. Well presented dual bay window sitting room overlooking the front and side of the property. Well appointed refitted kitchen, fitted with a range of floor and wall mounted cabinets and complementary worktop surfaces. Bedroom one, located to the front of the property, with fitted wardrobe. Bedroom two, again a double overlooks the rear. The refitted house shower room completes the accommodation.