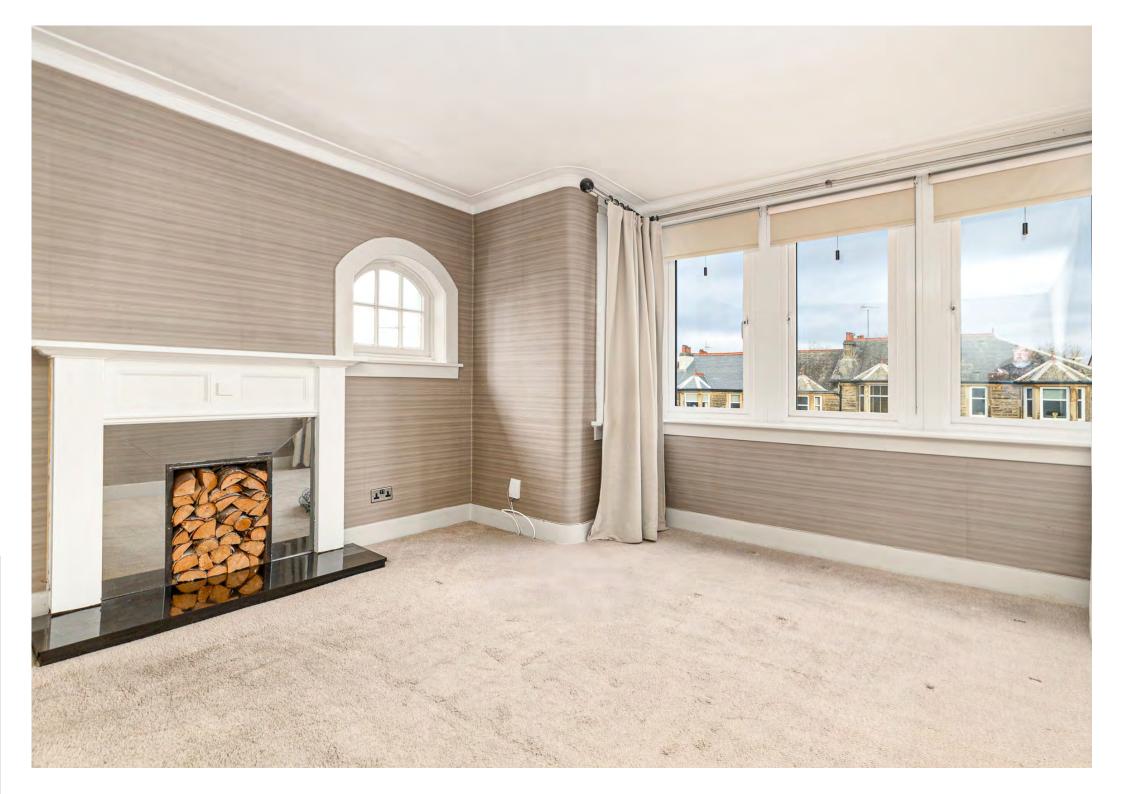

First Floor: Spacious upper landing with window to side. Well presented dual bay window sitting room overlooking the front and side of the property. Well appointed refitted kitchen, fitted with a range of floor and wall mounted cabinets and complementary worktop surfaces. Bedroom one, located to the front of the property, with fitted wardrobe. Bedroom two, again a double overlooks the rear. The refitted house shower room completes the accommodation.