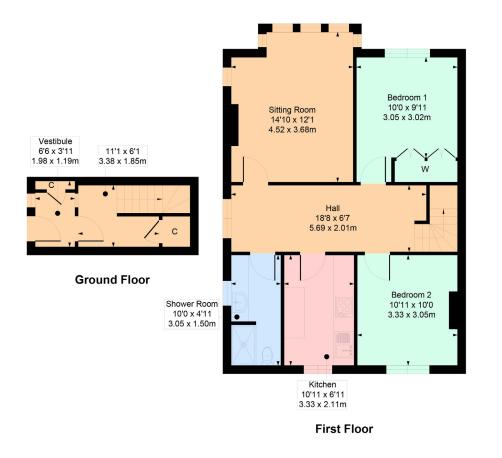

The property has been upgraded and well maintained by the present owners. The accommodation is formed over two levels and comprises:

Ground Floor: Entrance vestibule. Welcoming reception hall with staircase to the upper accommodation. Under stairs storage.

First Floor: Spacious upper landing with window to side. Well presented dual bay window sitting room overlooking the front and side of the property. Well appointed refitted kitchen, fitted with a range of floor and wall mounted cabinets and complementary worktop surfaces. Bedroom one, located to the front of the property, with fitted wardrobe. Bedroom two, again a double overlooks the rear. The refitted house shower room completes the accommodation.

The property is further complemented by gas central heating double glazing and private parking. Partially floored attic space providing storage.

Private garden area, located to the rear of the property.

## 174 Eastwoodmains Road, Clarkston G76 7HA

Approximate gross internal area 800 sq ft - 74.32 sq m

We believe these details to be accurate however it is not guaranteed and they do not form any part of a contract. Fixtures and fittings are not included unless specified in the enclosed. Photographs are for general information and it must not be inferred that any item is included for sale with the property. All distances and measurements are approximate. Floorplans may not be to scale and are for illustration purposes only.