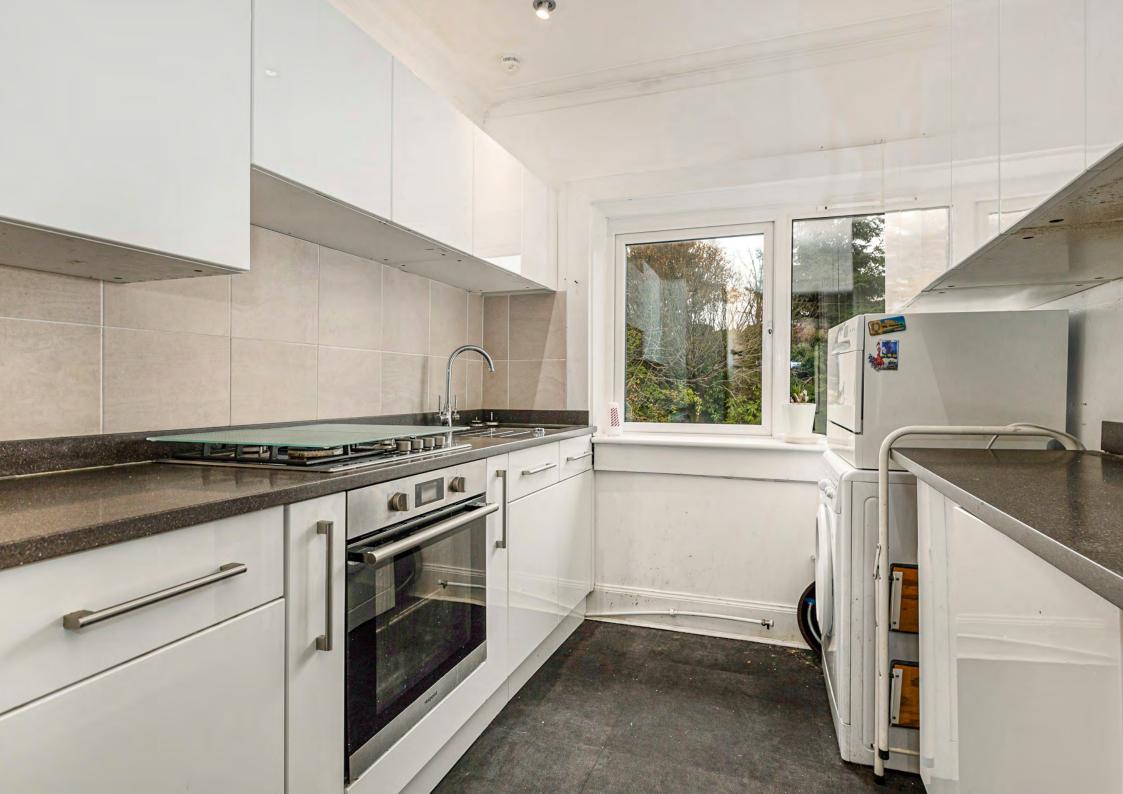

First Floor: Spacious upper landing with window to side. Well presented dual bay window sitting room overlooking the front and side of the property. Well appointed refitted kitchen, fitted with a range of floor and wall mounted cabinets and complementary worktop surfaces. Bedroom one, located to the front of the property, with fitted wardrobe. Bedroom two, again a double overlooks the rear. The refitted house shower room completes the accommodation.