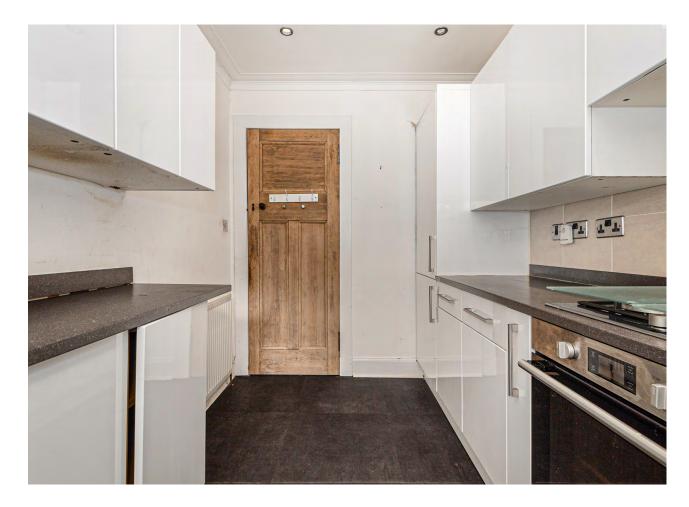

First Floor: Spacious upper landing with window to side. Well presented dual bay window sitting room overlooking the front and side of the property. Well appointed refitted kitchen, fitted with a range of floor and wall mounted cabinets and complementary worktop surfaces. Bedroom one, located to the front of the property, with fitted wardrobe. Bedroom two, again a double overlooks the rear. The refitted house shower room completes the accommodation.