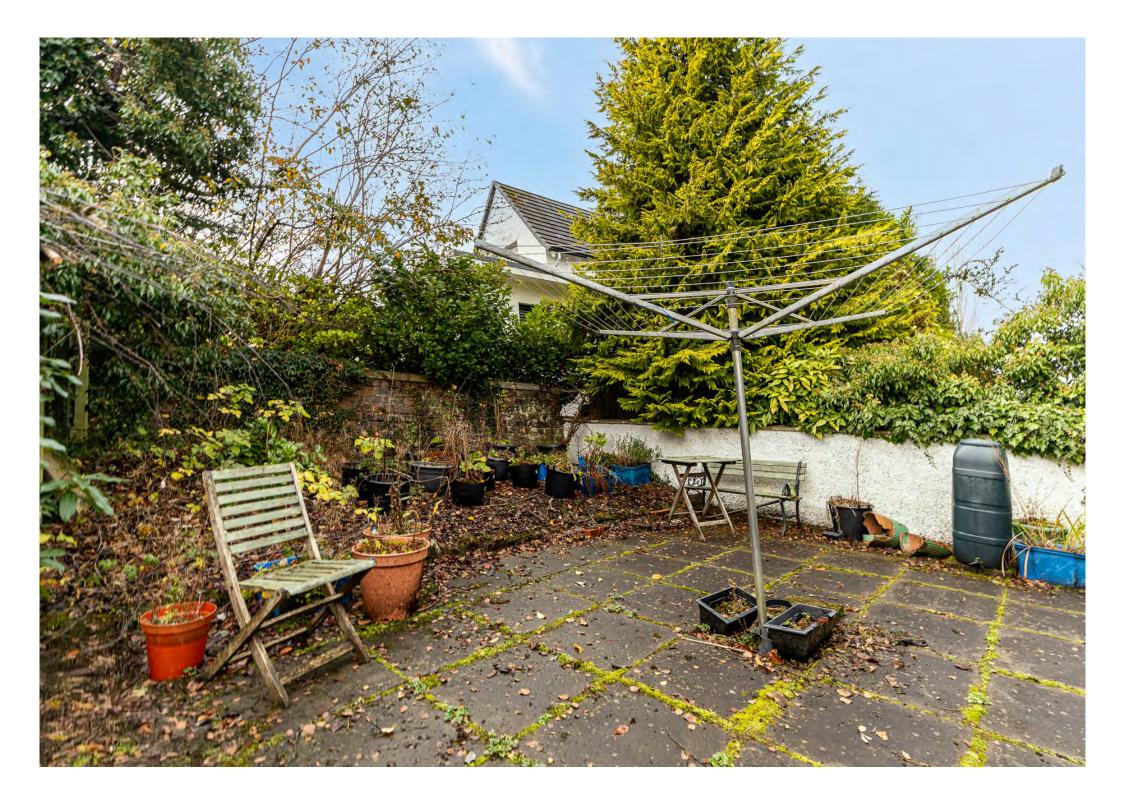

The property is further complemented by gas central heating double glazing and private parking. Partially floored attic space providing storage.

Private garden area, located to the rear of the property.