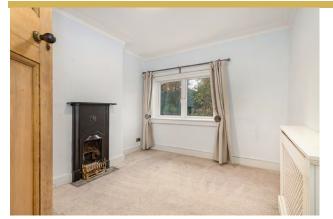

First Floor: Spacious upper landing with window to side. Well presented dual bay window sitting room overlooking the front and side of the property. Well appointed refitted kitchen, fitted with a range of floor and wall mounted cabinets and complementary worktop surfaces. Bedroom one, located to the front of the property, with fitted wardrobe. Bedroom two, again a double overlooks the rear. The refitted house shower room completes the accommodation.