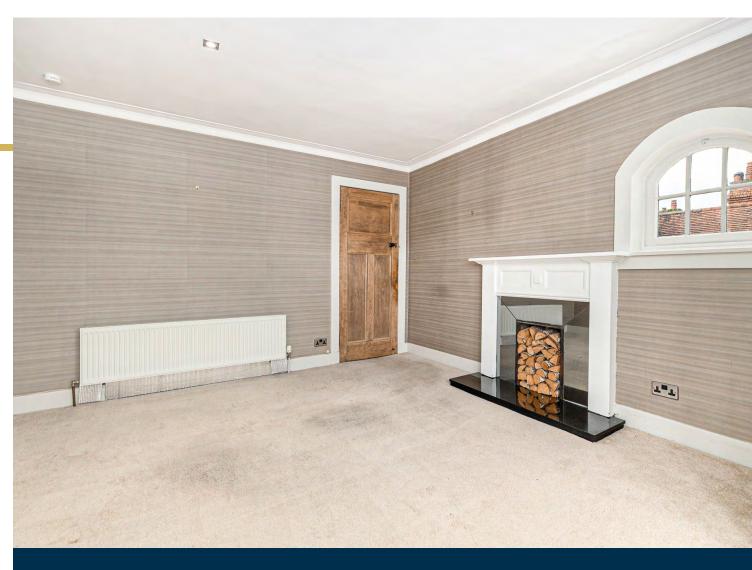

First Floor: Spacious upper landing with window to side. Well presented dual bay window sitting room overlooking the front and side of the property. Well appointed refitted kitchen, fitted with a range of floor and wall mounted cabinets and complementary worktop surfaces. Bedroom one, located to the front of the property, with fitted wardrobe. Bedroom two, again a double overlooks the rear. The refitted house shower room completes the accommodation.