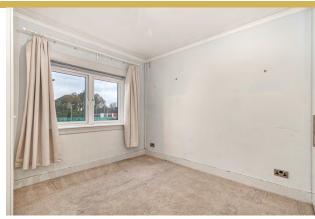

First Floor: Spacious upper landing with window to side. Well presented dual bay window sitting room overlooking the front and side of the property. Well appointed refitted kitchen, fitted with a range of floor and wall mounted cabinets and complementary worktop surfaces. Bedroom one, located to the front of the property, with fitted wardrobe. Bedroom two, again a double overlooks the rear. The refitted house shower room completes the accommodation.