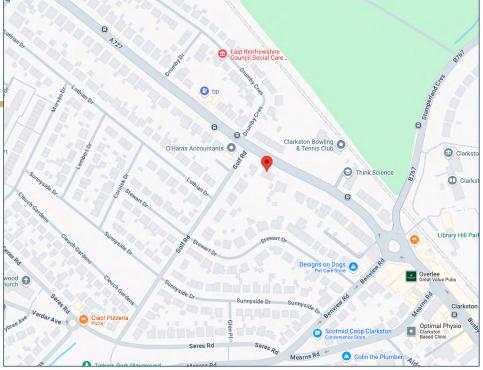

# Situation

Clarkston and the neighbouring suburbs of Giffnock and Newton Mearns are acknowledged for their standard of local amenities and provide a selection of local shops, supermarkets, restaurants, regular bus and rail services to Glasgow City Centre, banks, library and health care facilities. This popular and leafy suburb is located approximately 8 miles to the South of Glasgow's City Centre and is well placed for commuter access to nearby M77/M8 & Glasgow Southern Orbital.

The property is within walking distance of Clarkston Train Station, local shops, supermarkets and restaurants at Clarkston Toll. Giffnock village, The Avenue Shopping Centre and the Greenlaw Village Retail Park, are only a short drive away.