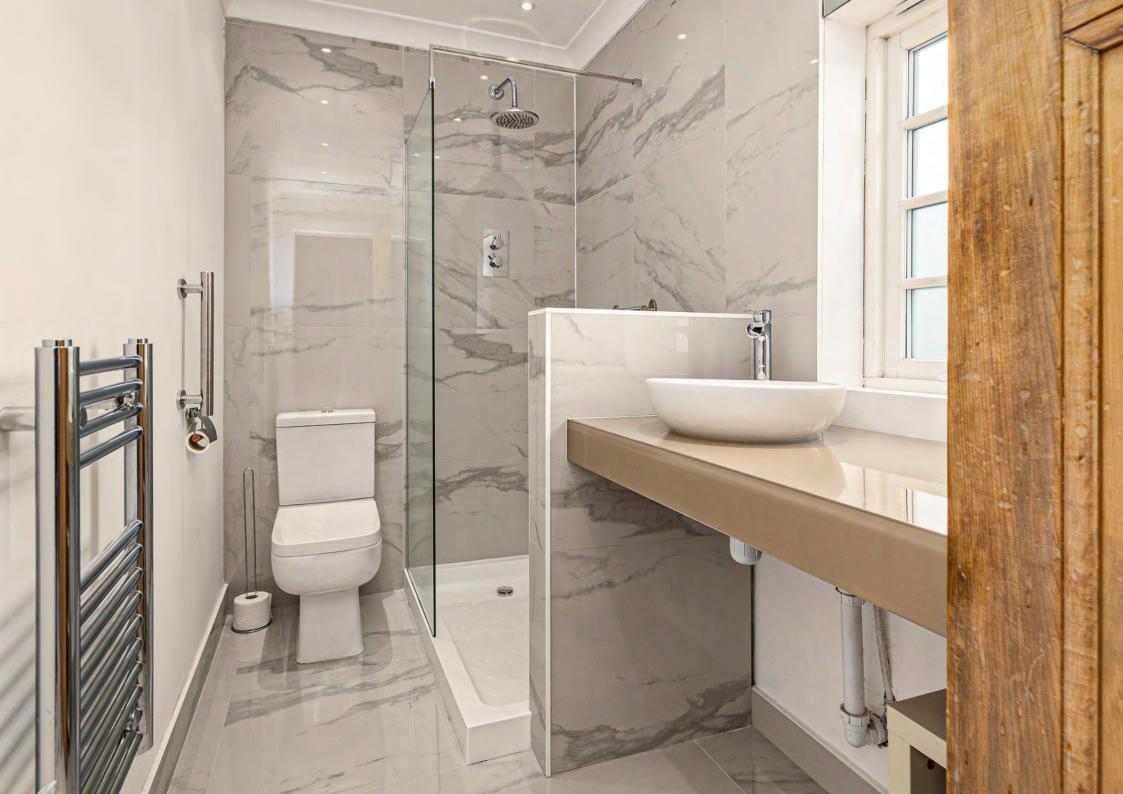

First Floor: Spacious upper landing with window to side. Well presented dual bay window sitting room overlooking the front and side of the property. Well appointed refitted kitchen, fitted with a range of floor and wall mounted cabinets and complementary worktop surfaces. Bedroom one, located to the front of the property, with fitted wardrobe. Bedroom two, again a double overlooks the rear. The refitted house shower room completes the accommodation.