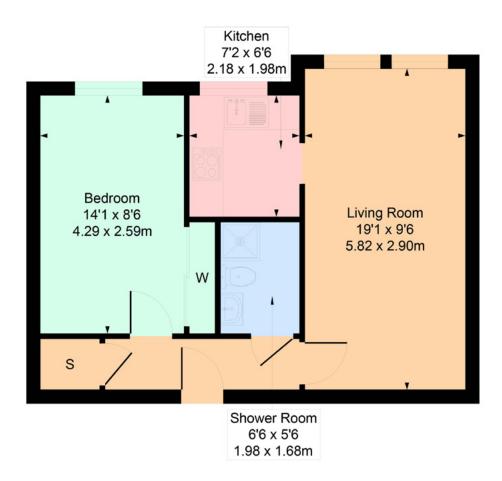

#### 33 Muirfield Court, 20 Muirend Road G44 3QP

Approximate gross internal area 453 sq ft - 42 sq m

#### SKETCH PLAN FOR ILLUSTRATIVE PURPOSES ONLY

All measurements, walls, doors, windows, fitting and appliances, their sizes and locations are approximate only. They cannot be regarded as being a representation by the seller, nor their agent.