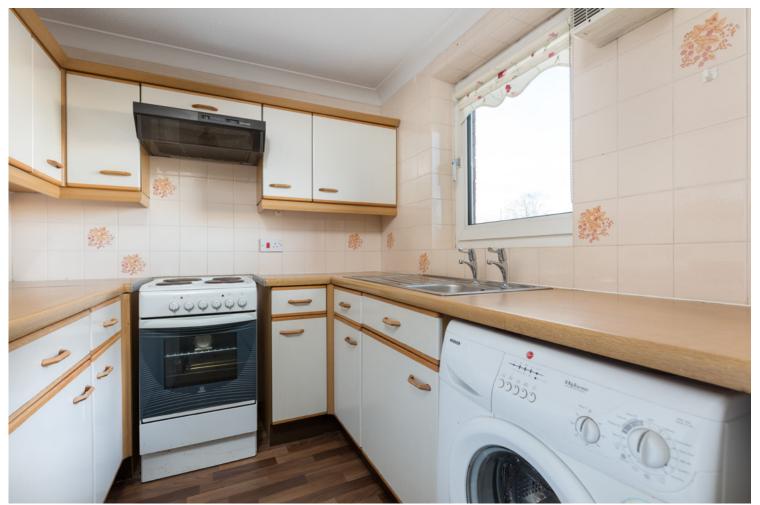

Reception hall with storage cupboard Bright sitting/ dining room. Separate kitchen with a range of floor and wall mounted cabinets. Double bedroom with fitted wardrobes and shower room.

The property is further complemented by double glazing, electric heating, secure entry system, well maintained landscaped communal garden grounds and private resident's parking facilities.