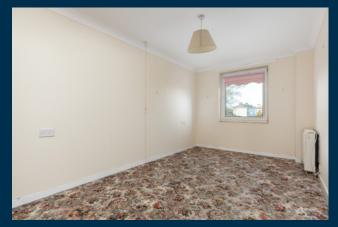

Reception hall with storage cupboard Bright sitting/ dining room. Separate kitchen with a range of floor and wall mounted cabinets. Double bedroom with fitted wardrobes and shower room.

The property is further complemented by double glazing, electric heating, secure entry system, well maintained landscaped communal garden grounds and private resident's parking facilities.