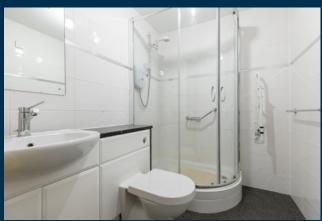

Reception hall with storage cupboard Bright sitting/ dining room. Separate kitchen with a range of floor and wall mounted cabinets. Double bedroom with fitted wardrobes and shower room.

The property is further complemented by double glazing, electric heating, secure entry system, well maintained landscaped communal garden grounds and private resident's parking facilities.