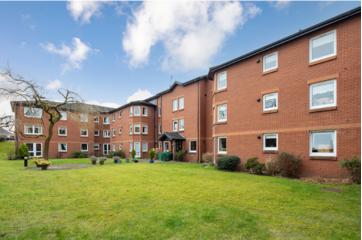

Reception hall with storage cupboard Bright sitting/ dining room. Separate kitchen with a range of floor and wall mounted cabinets. Double bedroom with fitted wardrobes and shower room.

The property is further complemented by double glazing, electric heating, secure entry system, well maintained landscaped communal garden grounds and private resident's parking facilities.