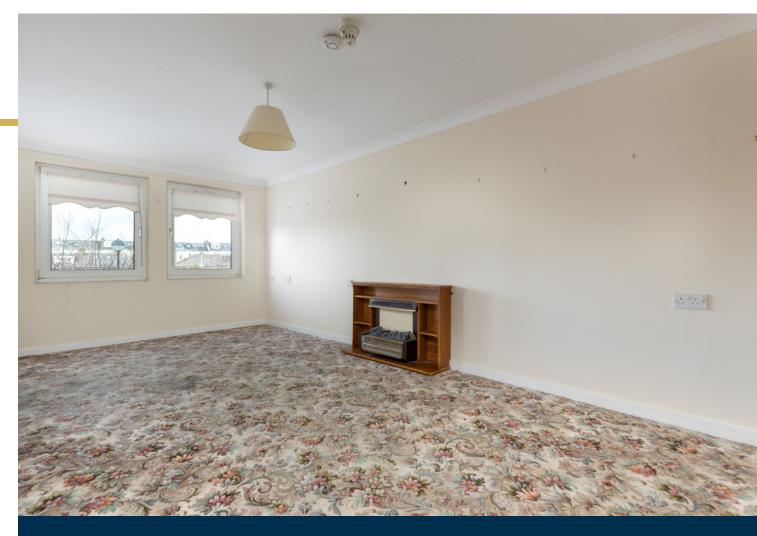

Reception hall with storage cupboard Bright sitting/ dining room. Separate kitchen with a range of floor and wall mounted cabinets. Double bedroom with fitted wardrobes and shower room.

The property is further complemented by double glazing, electric heating, secure entry system, well maintained landscaped communal garden grounds and private resident's parking facilities.