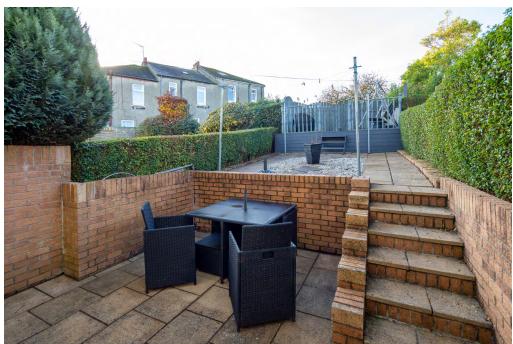

Attic: Floored attic providing additional storage. The property is further complemented by gas central heating and double glazing. Well kept private front and rear garden with patio and terrace areas