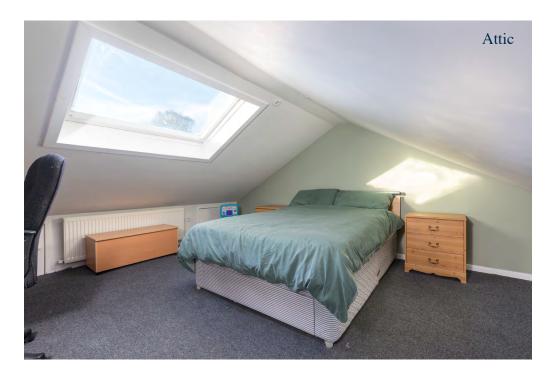

Attic: Floored attic providing additional storage. The property is further complemented by gas central heating and double glazing. Well kept private front and rear garden with patio and terrace areas