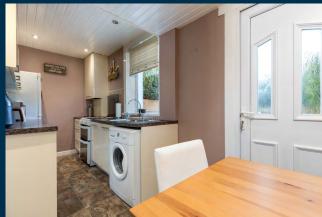

The accommodation comprises:

Ground Floor: Welcoming entrance hallway with staircase to upper floor. Bright bay window sitting room with feature panelled wall and wall lighting. Well appointed kitchen with a full complement of floor and wall mounted cabinets, complementary worktop surfaces and large under stair storage cupboard. Door to rear garden.