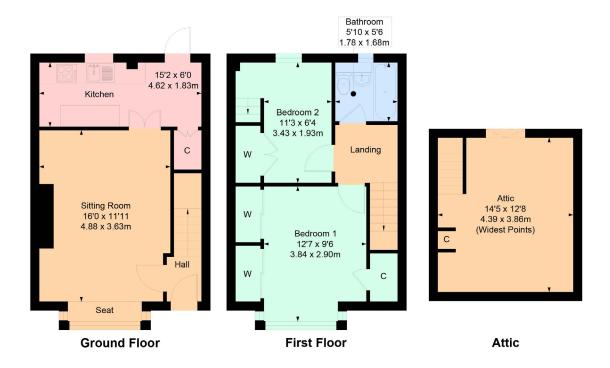

The accommodation comprises:

Ground Floor: Welcoming entrance hallway with staircase to upper floor. Bright bay window sitting room with feature panelled wall and wall lighting. Well appointed kitchen with a full complement of floor and wall mounted cabinets, complementary worktop surfaces and large under stair storage cupboard. Door to rear garden.

First Floor: Upper landing. Bedroom one with bay window and fitted wardrobes. Bedroom two with fitted wardrobe and stair to attic level. An attractively refitted house bathroom with three piece suite and shower over bath.

Attic: Floored attic providing additional storage. The property is further complemented by gas central heating and double glazing. Well kept private front and rear garden with patio and terrace areas

# 97 Stamperland Gardens, Clarkston G76 8LP

Approximate gross internal area 703sq ft - 65 sq m Attic 183 sq ft - 17 sq m Total 886 sq ft - 82 sq m

#### SKETCH PLAN FOR ILLUSTRATIVE PURPOSES ONLY

All measurements, walls, doors, windows, fitting and appliances, their sizes and locations are approximate only. They cannot be regarded as being a representation by the seller, nor their agent.