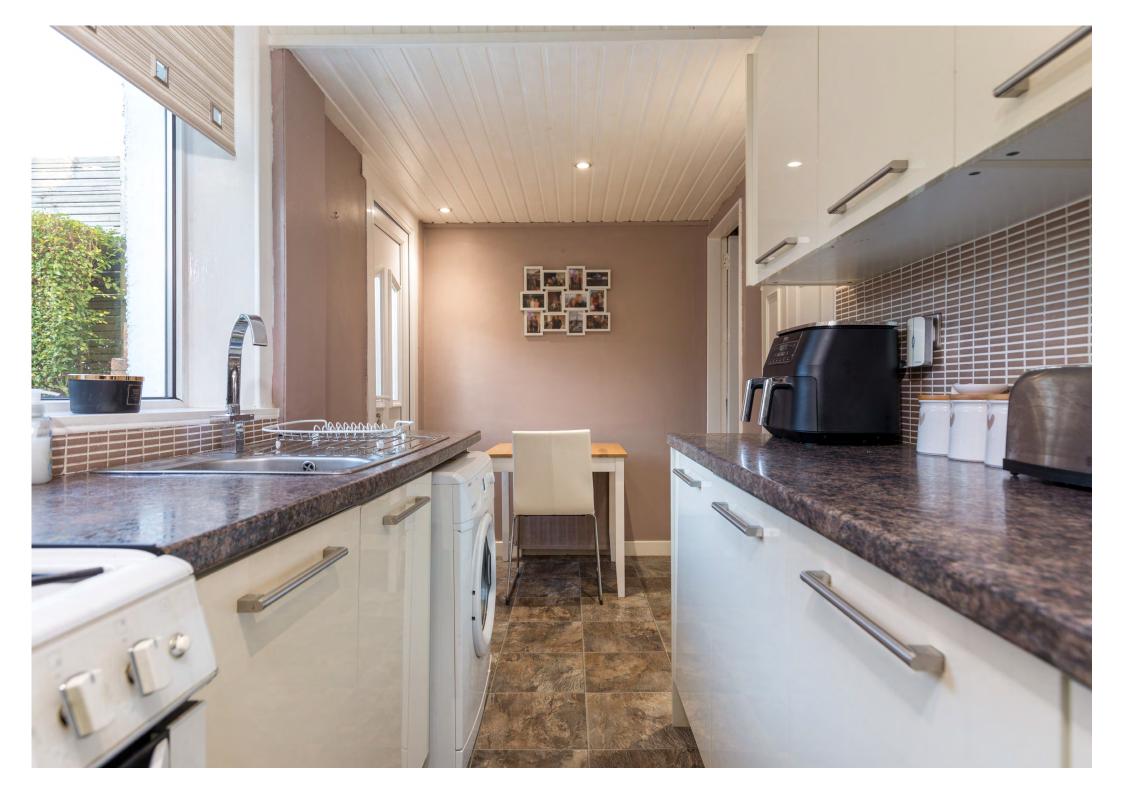

The accommodation comprises:

Ground Floor: Welcoming entrance hallway with staircase to upper floor. Bright bay window sitting room with feature panelled wall and wall lighting. Well appointed kitchen with a full complement of floor and wall mounted cabinets, complementary worktop surfaces and large under stair storage cupboard. Door to rear garden.