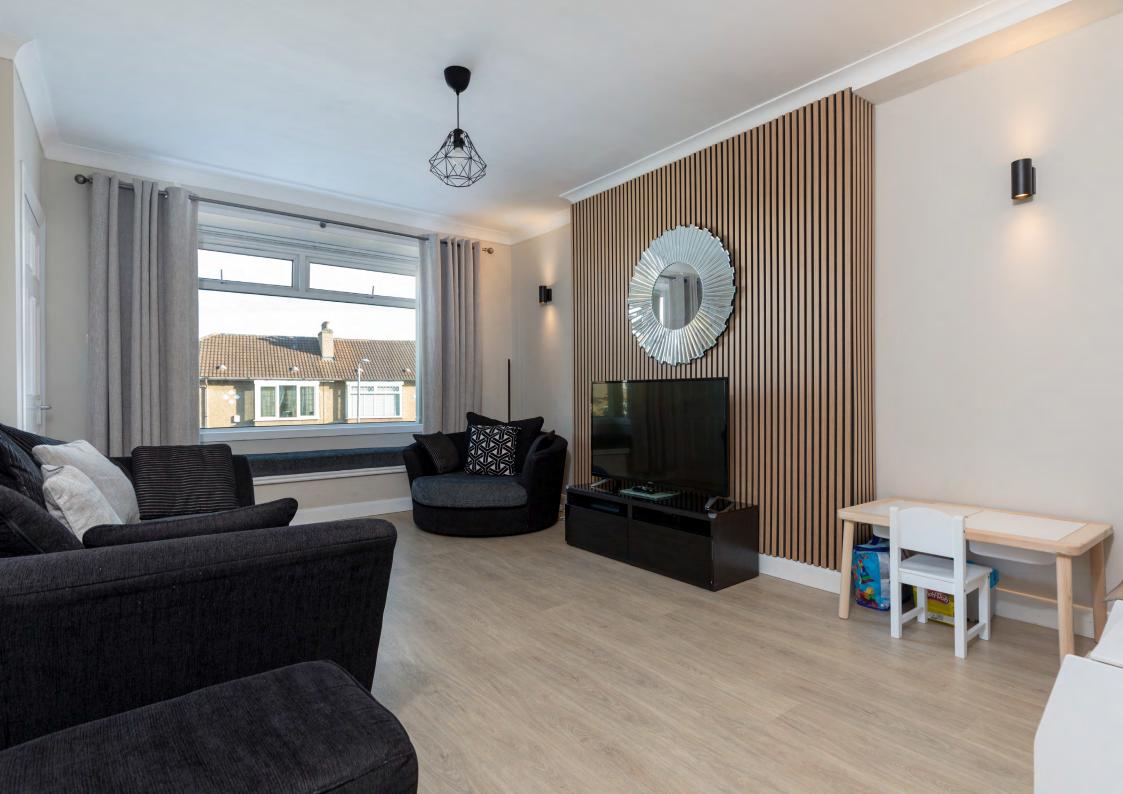

The accommodation comprises:

Ground Floor: Welcoming entrance hallway with staircase to upper floor. Bright bay window sitting room with feature panelled wall and wall lighting. Well appointed kitchen with a full complement of floor and wall mounted cabinets, complementary worktop surfaces and large under stair storage cupboard. Door to rear garden.