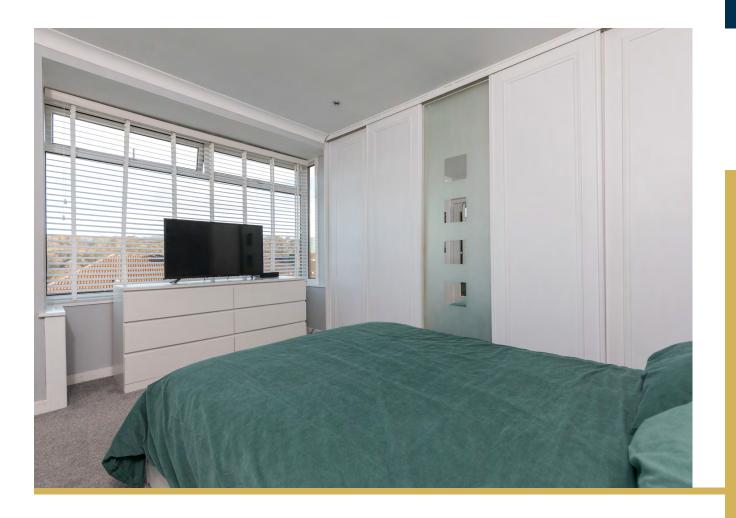

First Floor: Upper landing. Bedroom one with bay window and fitted wardrobes. Bedroom two with fitted wardrobe and stair to attic level. An attractively refitted house bathroom with three piece suite and shower over bath.