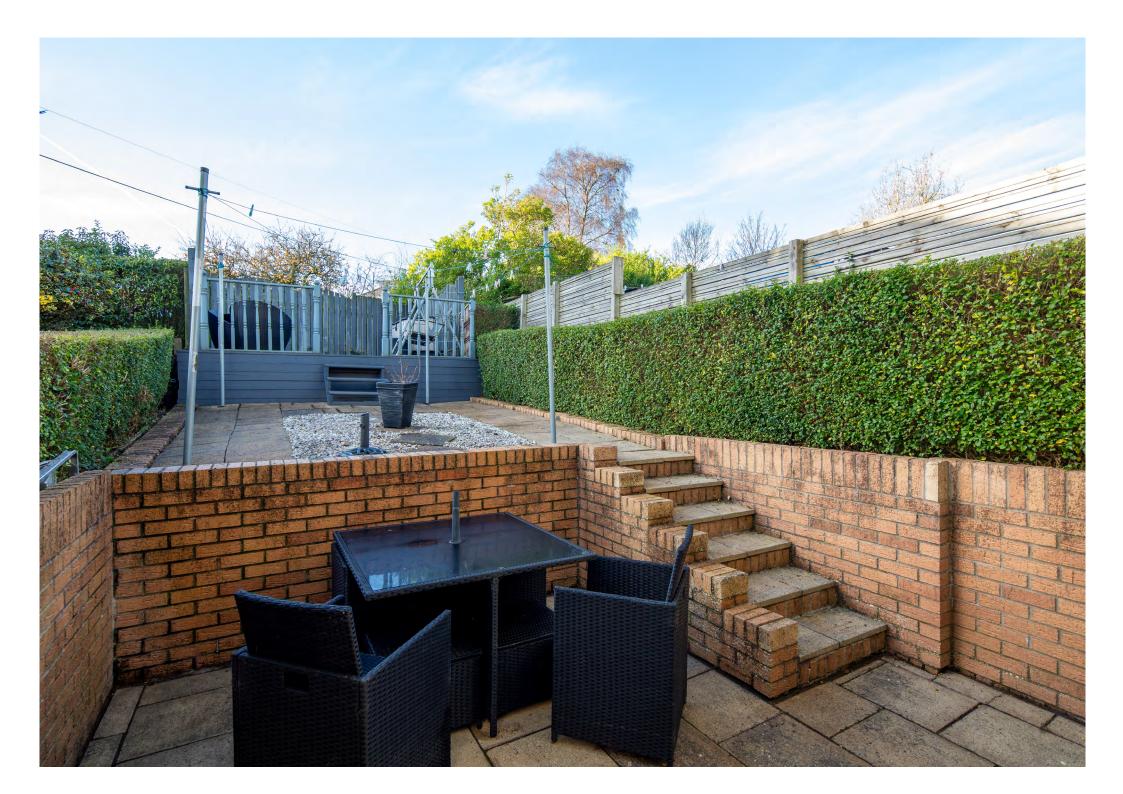

Attic: Floored attic providing additional storage. The property is further complemented by gas central heating and double glazing. Well kept private front and rear garden with patio and terrace areas