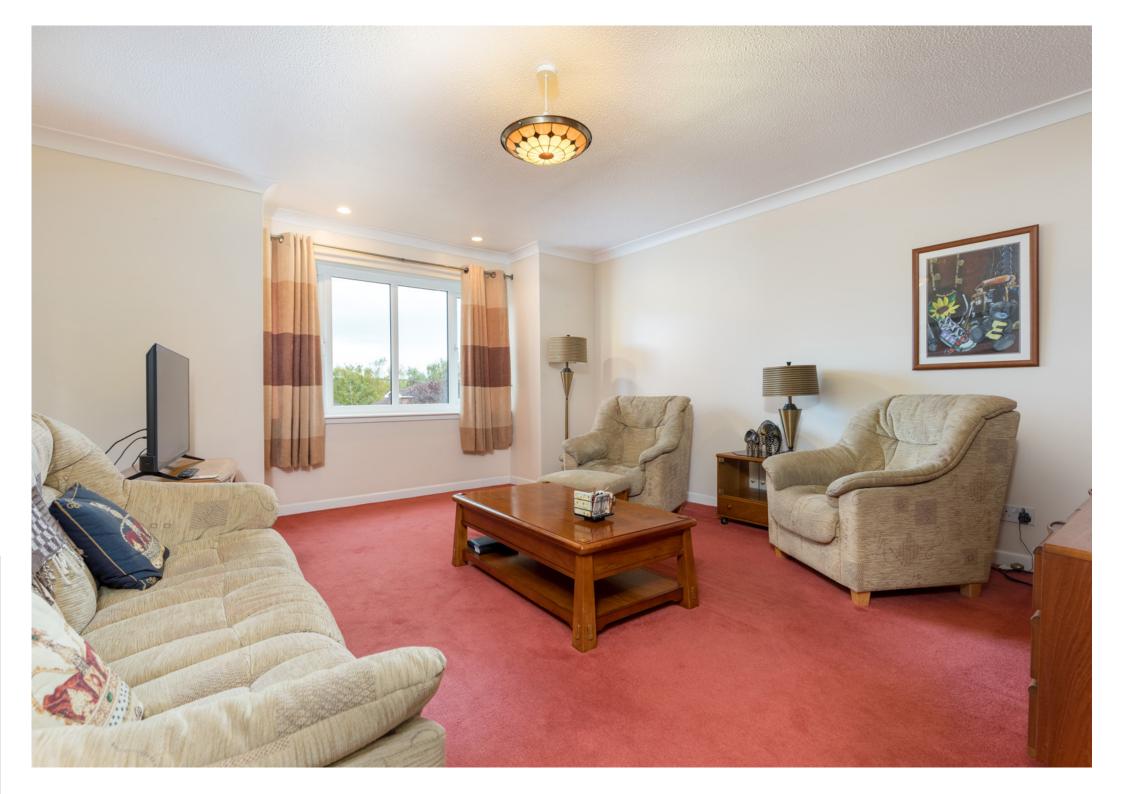

The accommodation is flexible and comprises:

Reception hallway with good storage. Bright and spacious bay window sitting room and enjoying tree lined outlook to front. Fitted kitchen with a range of wall mounted and floor standing units. Bedroom one with fitted wardrobes. Bedroom two with fitted wardrobes. Guest WC. The bathroom room completes the accommodation.