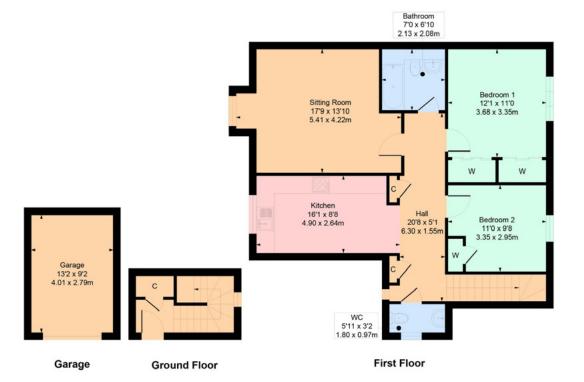

The accommodation is flexible and comprises:

Reception hallway with good storage. Bright and spacious bay window sitting room and enjoying tree lined outlook to front. Fitted kitchen with a range of wall mounted and floor standing units. Bedroom one with fitted wardrobes. Bedroom two with fitted wardrobes. Guest WC. The bathroom room completes the accommodation.

# 17 Canberra Court, Braidpark Drive, Giffnock G46 6NS

Approximate gross internal area House: 933 sq ft - 86.67 sq m Garage: 121 sq ft - 11.24 sq m Total 1054 sq ft - 97.91 sq m

#### SKETCH PLAN FOR ILLUSTRATIVE PURPOSES ONLY

All measurements, walls, doors, windows, fitting and appliances, their sizes and locations are approximate only. They cannot be regarded as being a representation byt the seller, nor their agent.