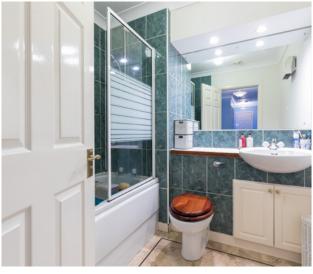

The accommodation is flexible and comprises:

Reception hallway with good storage. Bright and spacious bay window sitting room and enjoying tree lined outlook to front. Fitted kitchen with a range of wall mounted and floor standing units. Bedroom one with fitted wardrobes. Bedroom two with fitted wardrobes. Guest WC. The bathroom room completes the accommodation.