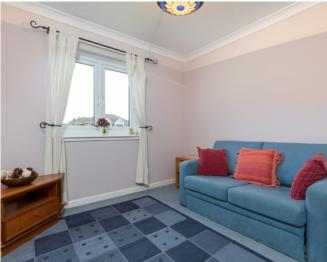

The accommodation is flexible and comprises:

Reception hallway with good storage. Bright and spacious bay window sitting room and enjoying tree lined outlook to front. Fitted kitchen with a range of wall mounted and floor standing units. Bedroom one with fitted wardrobes. Bedroom two with fitted wardrobes. Guest WC. The bathroom room completes the accommodation.