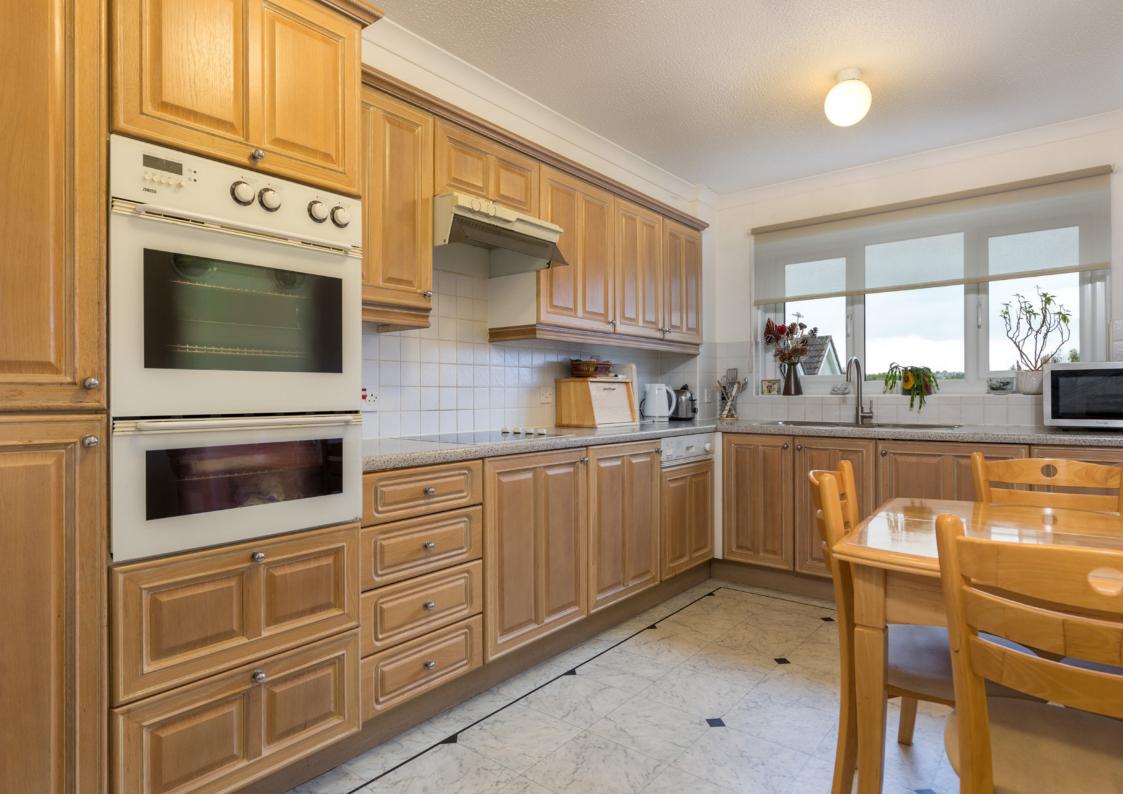

The accommodation is flexible and comprises:

Reception hallway with good storage. Bright and spacious bay window sitting room and enjoying tree lined outlook to front. Fitted kitchen with a range of wall mounted and floor standing units. Bedroom one with fitted wardrobes. Bedroom two with fitted wardrobes. Guest WC. The bathroom room completes the accommodation.