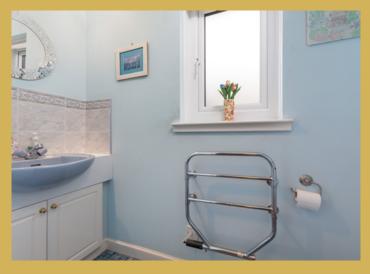

The accommodation is flexible and comprises:

Reception hallway with good storage. Bright and spacious bay window sitting room and enjoying tree lined outlook to front. Fitted kitchen with a range of wall mounted and floor standing units. Bedroom one with fitted wardrobes. Bedroom two with fitted wardrobes. Guest WC. The bathroom room completes the accommodation.