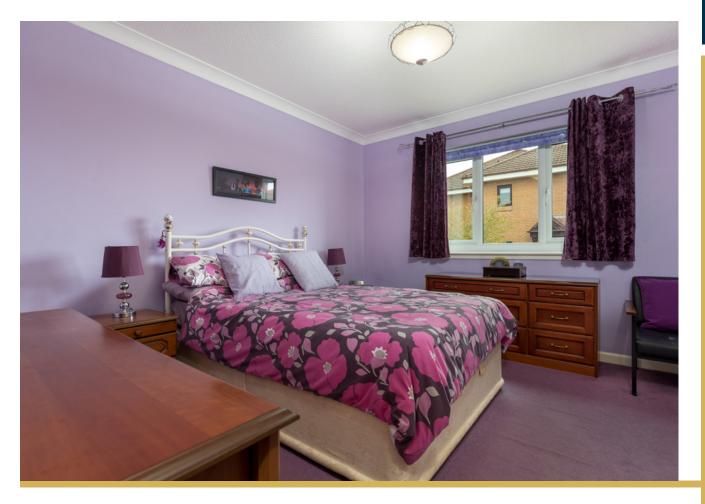

The accommodation is flexible and comprises:

Reception hallway with good storage. Bright and spacious bay window sitting room and enjoying tree lined outlook to front. Fitted kitchen with a range of wall mounted and floor standing units. Bedroom one with fitted wardrobes. Bedroom two with fitted wardrobes. Guest WC. The bathroom room completes the accommodation.