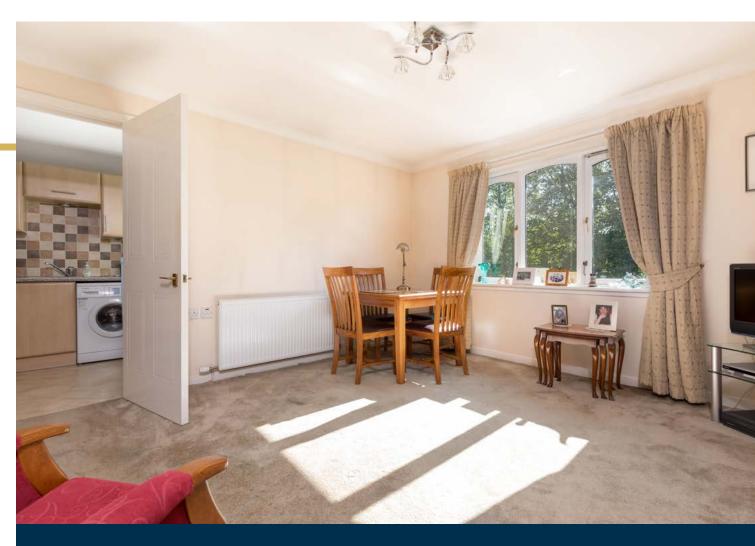

The accommodation comprises:

Controlled door entry security system to well maintained communal hall. Reception hall with ample storage. Spacious sitting room. Kitchen, fitted with a range of wall mounted and floor standing units. Bedroom one with wardrobe space. Bedroom two with wardrobe space. A shower room, completes the accommodation.