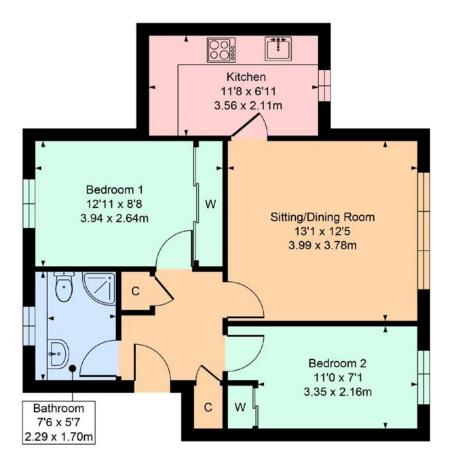

The accommodation comprises:

Controlled door entry security system to well maintained communal hall. Reception hall with ample storage. Spacious sitting room. Kitchen, fitted with a range of wall mounted and floor standing units. Bedroom one with wardrobe space. Bedroom two with wardrobe space. A shower room, completes the accommodation.

# 4 The Forge, Braidpark Drive, Giffnock, G46 6LB

Approximate gross internal area 570 sq ft - 52.95 sq m

SKETCH PLAN FOR ILLUSTRATIVE PURPOSES ONLY All measurements, walls, doors, windows, fitting and appliances, their sizes and locations are approximate only. They cannot be regarded as being a representation by the seller, nor their agent.