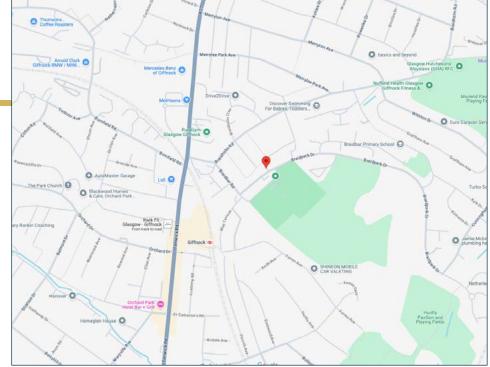

# Situation

The Forge, just off Braidpark Drive, is conveniently located for access to Lidl, Morrison's and Sainsbury's on Fenwick Road as well as The Avenue Shopping Centre and Waitrose at Greenlaw Village Retail Park.

Giffnock is acknowledged for its standard of local amenities and provides a selection of local shops, supermarkets, restaurants, regular bus and rail services to Glasgow City Centre, banks, library and health care facilities. Local sports and recreational facilities include Parklands Country Club, Cathcart, Williamwood and Whitecraigs Golf Clubs, several private bowling and tennis clubs, Rouken Glen Park, as well as East Renfrewshire Council's own excellent sports and leisure facilities at Eastwood Toll.

This popular suburb is located approximately 8 miles to the South of Glasgow's City Centre and is conveniently situated for commuter access to nearby M77/M8 & Glasgow Southern Orbital. Giffnock is considered one of the primary residential suburbs on the south side of Glasgow. The Sunday Times newspaper has voted Giffnock in the top 100 places to live within the UK.