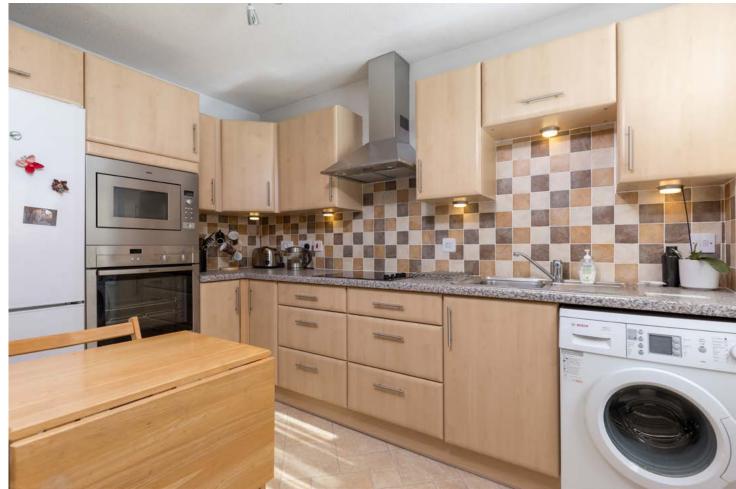

The accommodation comprises:

Controlled door entry security system to well maintained communal hall. Reception hall with ample storage. Spacious sitting room. Kitchen, fitted with a range of wall mounted and floor standing units. Bedroom one with wardrobe space. Bedroom two with wardrobe space. A shower room, completes the accommodation.