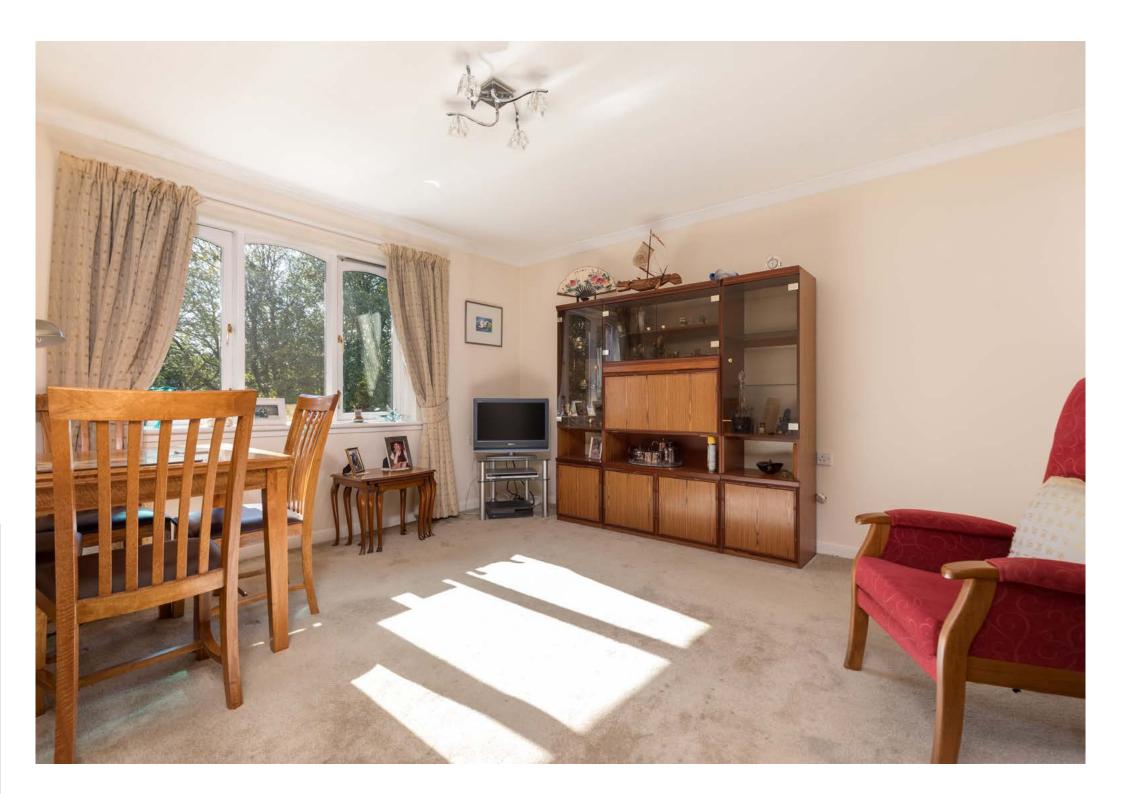

The accommodation comprises:

Controlled door entry security system to well maintained communal hall. Reception hall with ample storage. Spacious sitting room. Kitchen, fitted with a range of wall mounted and floor standing units. Bedroom one with wardrobe space. Bedroom two with wardrobe space. A shower room, completes the accommodation.