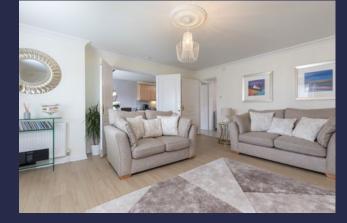

The property provides flexible accommodation and comprises:

Communal entrance hallway with a door entry system. Reception hallway with storage. Sitting room overlooking the gardens of the development. Dining kitchen, with a range of wall mounted and floor standing units and complementary worktop surfaces. Bedroom one, with fitted wardrobes and an ensuite shower room. Bedroom two with wardrobe space. House bathroom, with a three piece suite.