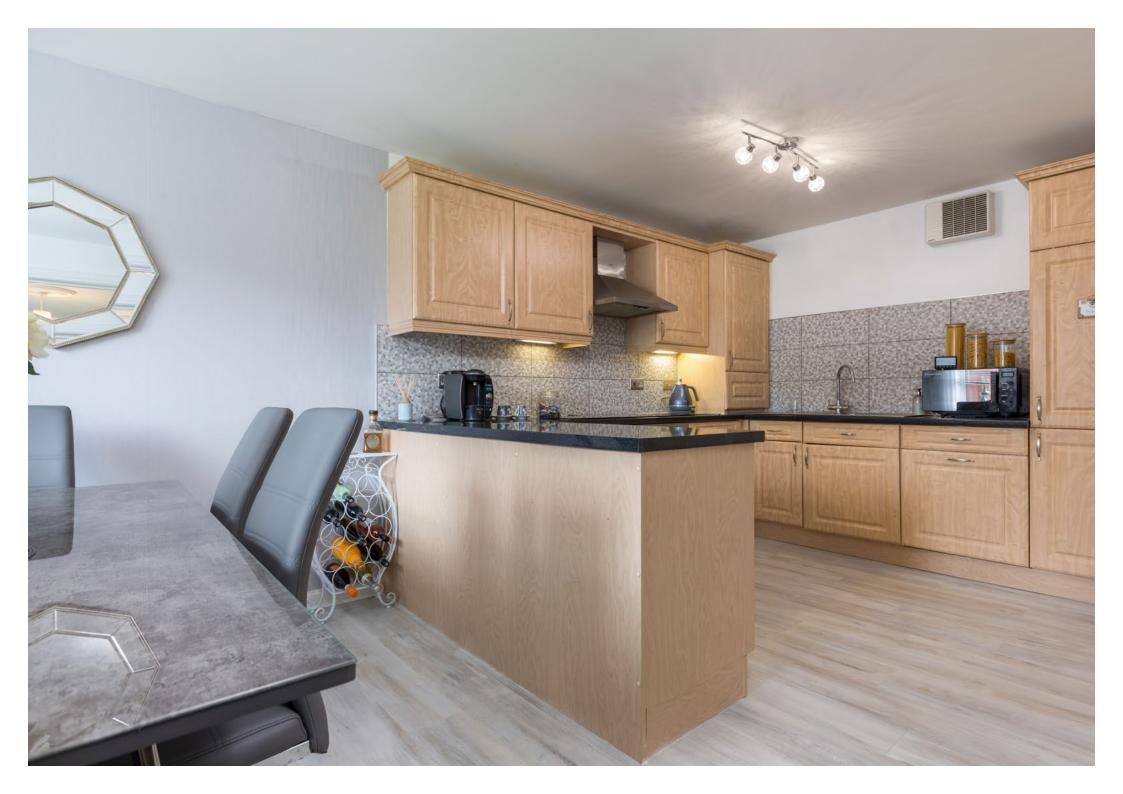

The property provides flexible accommodation and comprises:

Communal entrance hallway with a door entry system. Reception hallway with storage. Sitting room overlooking the gardens of the development. Dining kitchen, with a range of wall mounted and floor standing units and complementary worktop surfaces. Bedroom one, with fitted wardrobes and an ensuite shower room. Bedroom two with wardrobe space. House bathroom, with a three piece suite.