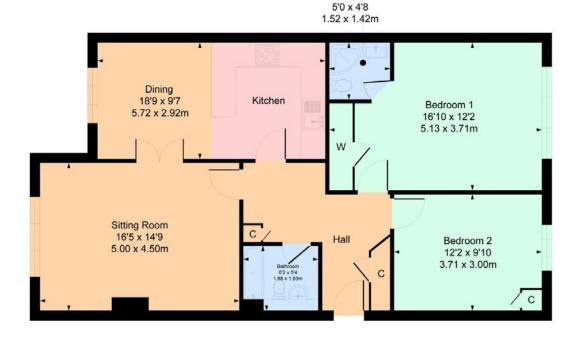

The property provides flexible accommodation and comprises:

Communal entrance hallway with a door entry system. Reception hallway with storage. Sitting room overlooking the gardens of the development. Dining kitchen, with a range of wall mounted and floor standing units and complementary worktop surfaces. Bedroom one, with fitted wardrobes and an ensuite shower room. Bedroom two with wardrobe space. House bathroom, with a three piece suite.

# 2 Netherlee Court, Netherlee G44 3SE

Approximate gross internal area 866 sq ft - 80.45 sq m

En-suite

SKETCH PLAN FOR ILLUSTRATIVE PURPOSES ONLY All measurements, walls, doors, windows, fitting and appliances, their sizes and locations are approximate only. They cannot be regarded as being a representation by the seller, nor their agent.