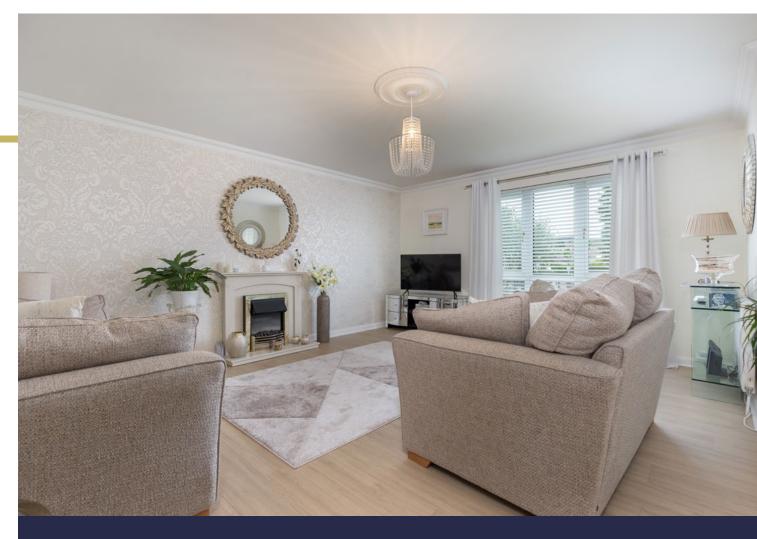

The property provides flexible accommodation and comprises:

Communal entrance hallway with a door entry system. Reception hallway with storage. Sitting room overlooking the gardens of the development. Dining kitchen, with a range of wall mounted and floor standing units and complementary worktop surfaces. Bedroom one, with fitted wardrobes and an ensuite shower room. Bedroom two with wardrobe space. House bathroom, with a three piece suite.