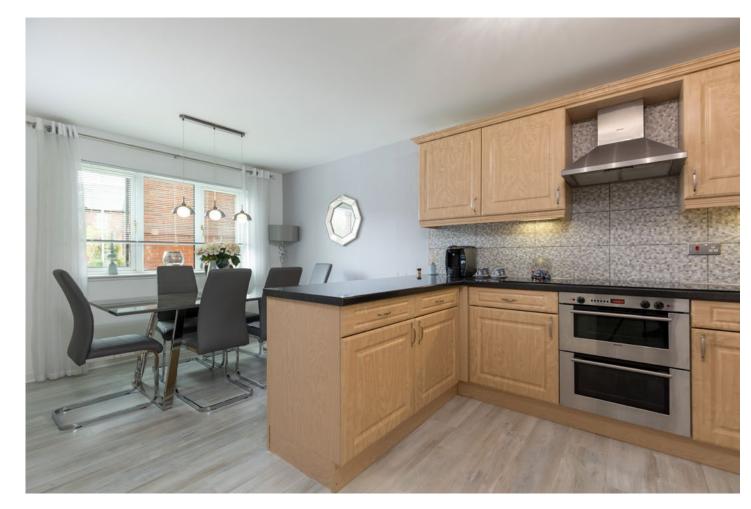

The property provides flexible accommodation and comprises:

Communal entrance hallway with a door entry system. Reception hallway with storage. Sitting room overlooking the gardens of the development. Dining kitchen, with a range of wall mounted and floor standing units and complementary worktop surfaces. Bedroom one, with fitted wardrobes and an ensuite shower room. Bedroom two with wardrobe space. House bathroom, with a three piece suite.