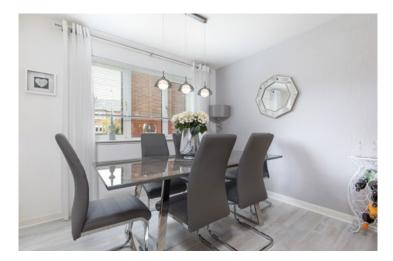

The property provides flexible accommodation and comprises:

Communal entrance hallway with a door entry system. Reception hallway with storage. Sitting room overlooking the gardens of the development. Dining kitchen, with a range of wall mounted and floor standing units and complementary worktop surfaces. Bedroom one, with fitted wardrobes and an ensuite shower room. Bedroom two with wardrobe space. House bathroom, with a three piece suite.