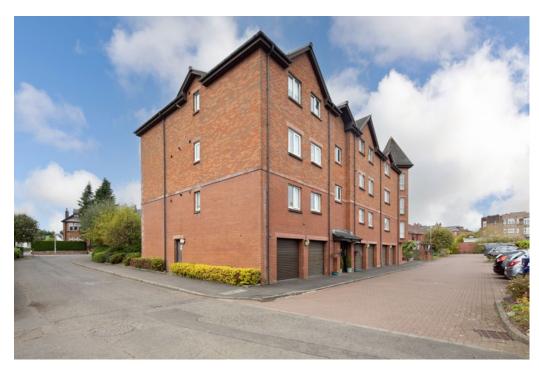

# Description

Seldom available and Ideally located is this well presented, two bedroom elevated ground floor flat, located within continually popular area, close to local amenities and transport links within Netherlee.

The property provides flexible accommodation and comprises:

Communal entrance hallway with a door entry system. Reception hallway with storage. Sitting room overlooking the gardens of the development. Dining kitchen, with a range of wall mounted and floor standing units and complementary worktop surfaces. Bedroom one, with fitted wardrobes and an ensuite shower room. Bedroom two with wardrobe space. House bathroom, with a three piece suite.

The property is further complemented by gas central heating, communal gardens and double glazing throughout. Residents and visitors parking provided.