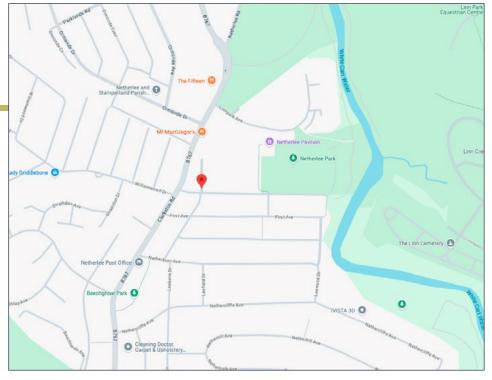

# Situation

Netherlee and its neighbouring suburbs of Clarkston and Giffnock are acknowledged for its standard of local amenities and provides a selection of local shops, supermarkets, restaurants, regular bus and rail services to Glasgow City Centre, banks, library and health care facilities. This property is conveniently located for Clarkston Road & Clarkston Toll amenities including local shops, supermarket, coffee shops catering for day to day requirements.

This popular suburb is located approximately 5 miles to the South of Glasgow's City Centre and is conveniently situated for commuter access to nearby M77/M8 & Glasgow Southern Orbital.

Sports and recreational facilities can be found locally to include Nuffield Health Club, Cathcart, Williamwood and Whitecraigs golf clubs and Rouken Glen Park, voted Best Park in the UK in 2016.