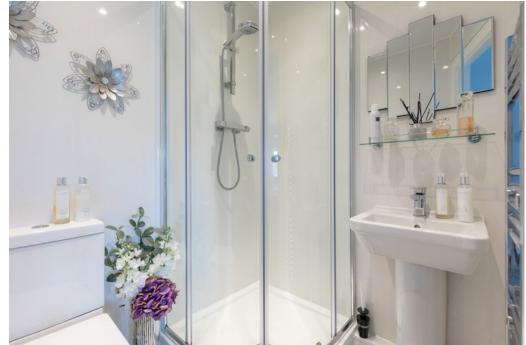

The property provides flexible accommodation and comprises:

Communal entrance hallway with a door entry system. Reception hallway with storage. Sitting room overlooking the gardens of the development. Dining kitchen, with a range of wall mounted and floor standing units and complementary worktop surfaces. Bedroom one, with fitted wardrobes and an ensuite shower room. Bedroom two with wardrobe space. House bathroom, with a three piece suite.