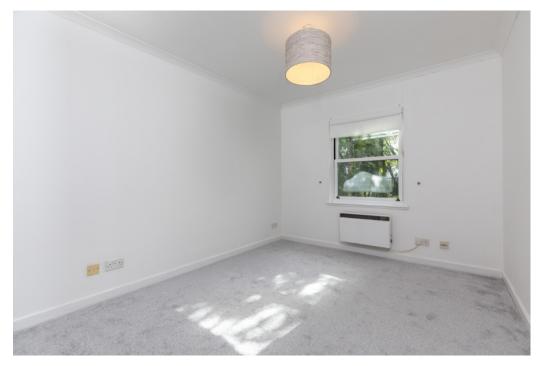

A secure controlled entry system leads to a well kept and illuminated communal carpeted entrance. Welcoming reception hallway with storage. Bright sitting/ dining room overlooking the front of the development. Well appointed refitted bespoke contemporary stainless steel kitchen fitted with a full complement of wall mounted and floor standing units, integrated appliances including, induction hob, dishwasher, built under fridge and separate freezer, and washing machine. Bedroom one with fitted wardrobes. Bedroom two with fitted wardrobes. A modern refitted shower room completes the overall accommodation.