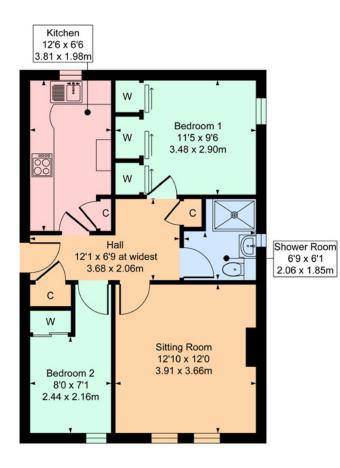

A secure controlled entry system leads to a well kept and illuminated communal carpeted entrance. Welcoming reception hallway with storage. Bright sitting/ dining room overlooking the front of the development. Well appointed refitted bespoke contemporary stainless steel kitchen fitted with a full complement of wall mounted and floor standing units, integrated appliances including, induction hob, dishwasher, built under fridge and separate freezer, and washing machine. Bedroom one with fitted wardrobes. Bedroom two with fitted wardrobes. A modern refitted shower room completes the overall accommodation.

## 3B Kirkton Court, Gilmour Street, Eaglesham G76 0BH

Approximate gross internal area 548 sq ft - 50.91 sq m

We believe these details to be accurate however it is not guaranteed and they do not form any part of a contract. Fixtures and fittings are not included unless specified in the enclosed. Photographs are for general information and it must not be inferred that any item is included for sale with the property. All distances and measurements are approximate. Floorplans may not be to scale and are for illustration purposes only.