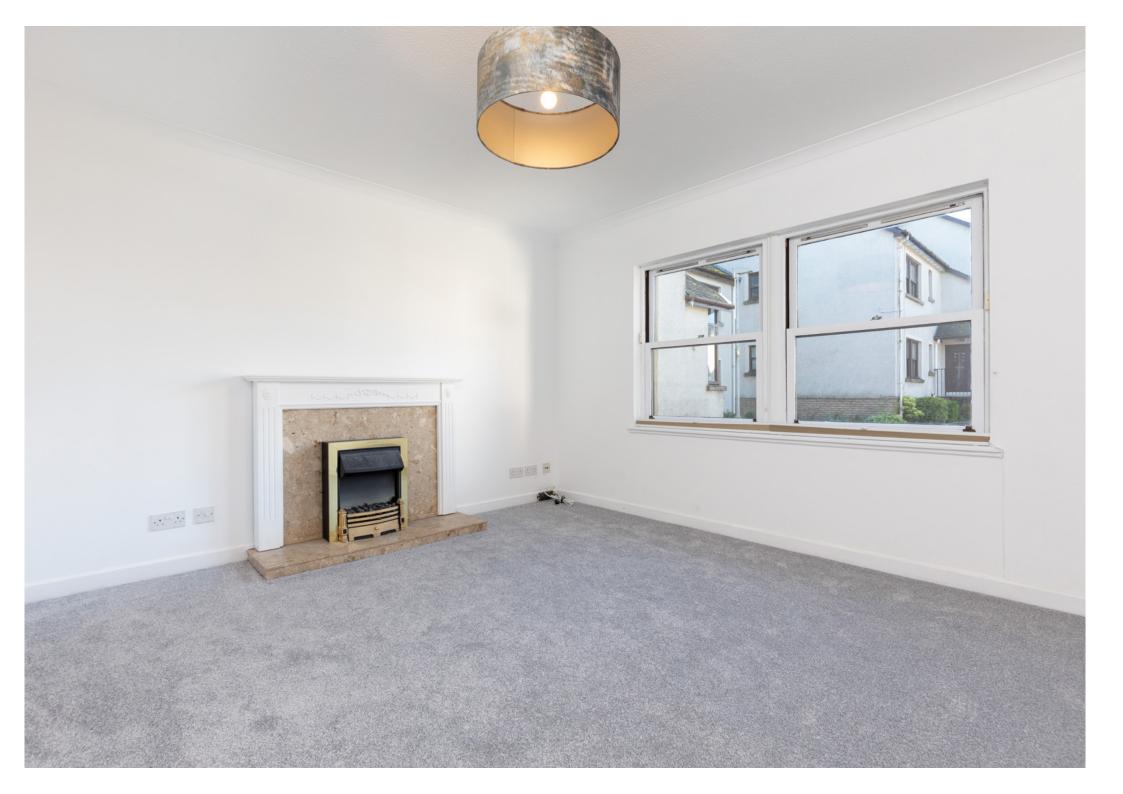

A secure controlled entry system leads to a well kept and illuminated communal carpeted entrance. Welcoming reception hallway with storage. Bright sitting/ dining room overlooking the front of the development. Well appointed refitted bespoke contemporary stainless steel kitchen fitted with a full complement of wall mounted and floor standing units, integrated appliances including, induction hob, dishwasher, built under fridge and separate freezer, and washing machine. Bedroom one with fitted wardrobes. Bedroom two with fitted wardrobes. A modern refitted shower room completes the overall accommodation.