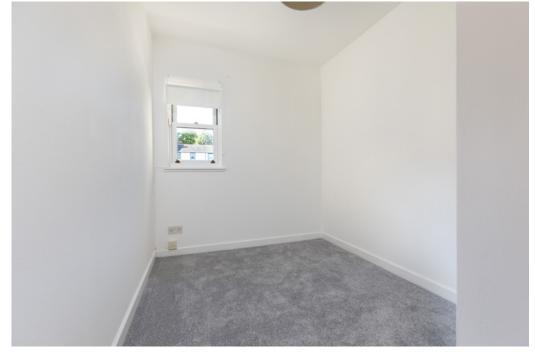

A secure controlled entry system leads to a well kept and illuminated communal carpeted entrance. Welcoming reception hallway with storage. Bright sitting/ dining room overlooking the front of the development. Well appointed refitted bespoke contemporary stainless steel kitchen fitted with a full complement of wall mounted and floor standing units, integrated appliances including, induction hob, dishwasher, built under fridge and separate freezer, and washing machine. Bedroom one with fitted wardrobes. Bedroom two with fitted wardrobes. A modern refitted shower room completes the overall accommodation.