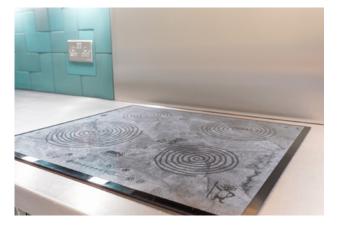

A secure controlled entry system leads to a well kept and illuminated communal carpeted entrance. Welcoming reception hallway with storage. Bright sitting/ dining room overlooking the front of the development. Well appointed refitted bespoke contemporary stainless steel kitchen fitted with a full complement of wall mounted and floor standing units, integrated appliances including, induction hob, dishwasher, built under fridge and separate freezer, and washing machine. Bedroom one with fitted wardrobes. Bedroom two with fitted wardrobes. A modern refitted shower room completes the overall accommodation.