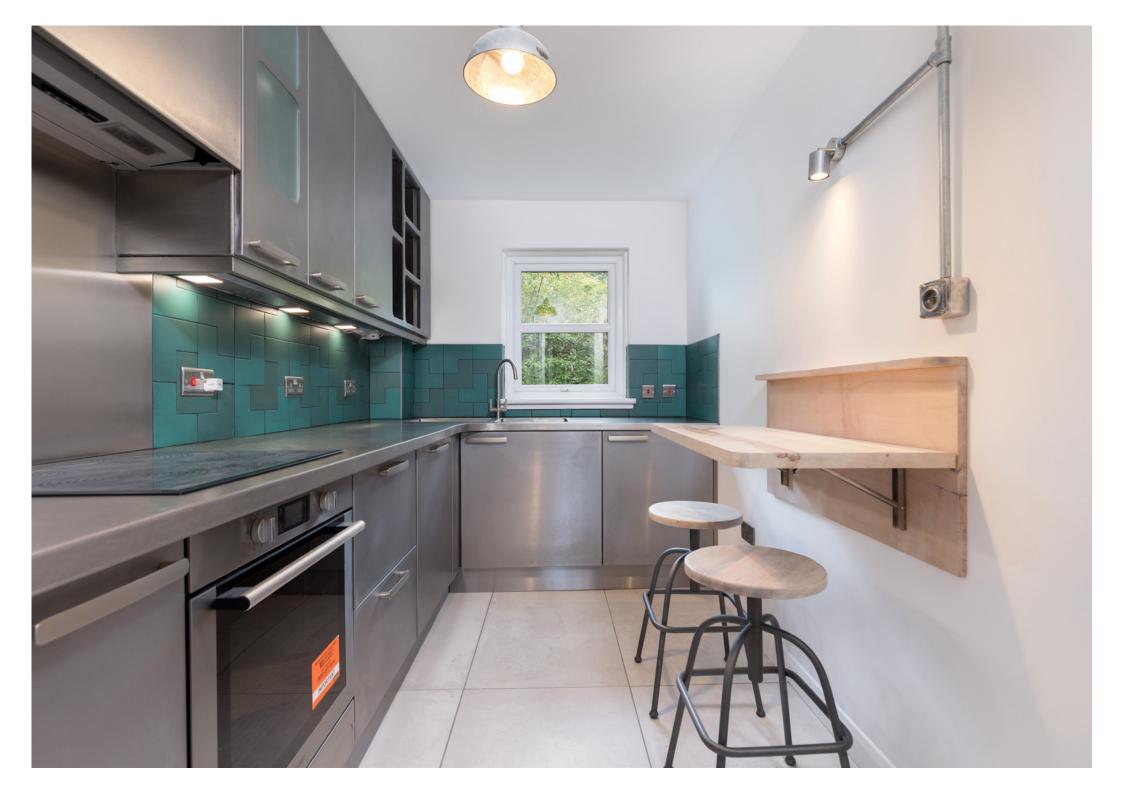

# Description

Seldom available, a beautifully presented and upgraded two bedroom ground floor flat, set within the historic conservation village of Eaglesham.

Internally the property has been upgraded and well maintained by the present owners and provides stylish modern accommodation comprises:

A secure controlled entry system leads to a well kept and illuminated communal carpeted entrance. Welcoming reception hallway with storage. Bright sitting/ dining room overlooking the front of the development. Well appointed refitted bespoke contemporary stainless steel kitchen fitted with a full complement of wall mounted and floor standing units, integrated appliances including, induction hob, dishwasher, built under fridge and separate freezer, and washing machine. Bedroom one with fitted wardrobes. Bedroom two with fitted wardrobes. A modern refitted shower room completes the overall accommodation.

The property is complemented by residents parking, electric heating and double glazing.