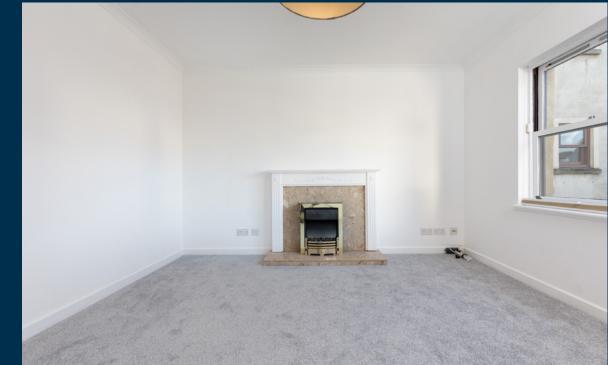

A secure controlled entry system leads to a well kept and illuminated communal carpeted entrance. Welcoming reception hallway with storage. Bright sitting/ dining room overlooking the front of the development. Well appointed refitted bespoke contemporary stainless steel kitchen fitted with a full complement of wall mounted and floor standing units, integrated appliances including, induction hob, dishwasher, built under fridge and separate freezer, and washing machine. Bedroom one with fitted wardrobes. Bedroom two with fitted wardrobes. A modern refitted shower room completes the overall accommodation.