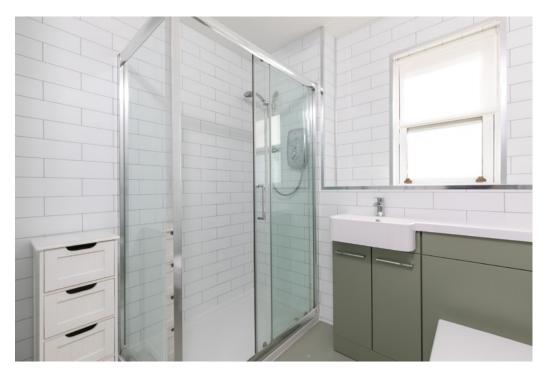

A secure controlled entry system leads to a well kept and illuminated communal carpeted entrance. Welcoming reception hallway with storage. Bright sitting/ dining room overlooking the front of the development. Well appointed refitted bespoke contemporary stainless steel kitchen fitted with a full complement of wall mounted and floor standing units, integrated appliances including, induction hob, dishwasher, built under fridge and separate freezer, and washing machine. Bedroom one with fitted wardrobes. Bedroom two with fitted wardrobes. A modern refitted shower room completes the overall accommodation.