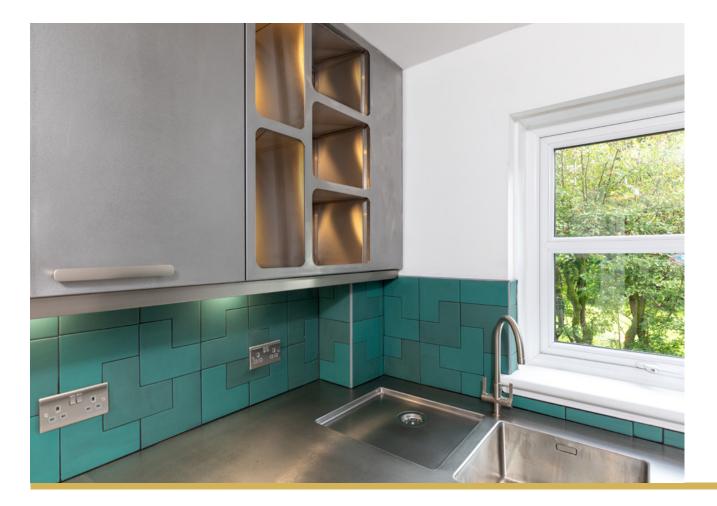

A secure controlled entry system leads to a well kept and illuminated communal carpeted entrance. Welcoming reception hallway with storage. Bright sitting/ dining room overlooking the front of the development. Well appointed refitted bespoke contemporary stainless steel kitchen fitted with a full complement of wall mounted and floor standing units, integrated appliances including, induction hob, dishwasher, built under fridge and separate freezer, and washing machine. Bedroom one with fitted wardrobes. Bedroom two with fitted wardrobes. A modern refitted shower room completes the overall accommodation.