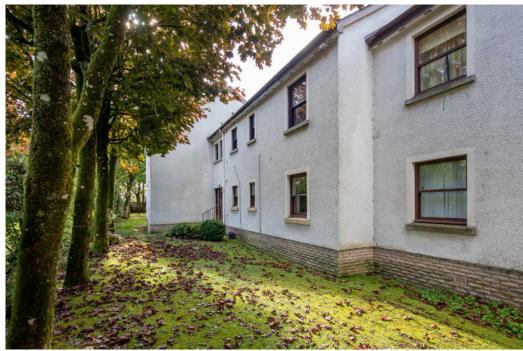

# Description

Seldom available, a beautifully presented and upgraded two bedroom ground floor flat, set within the historic conservation village of Eaglesham.

Internally the property has been upgraded and well maintained by the present owners and provides stylish modern accommodation comprises:

A secure controlled entry system leads to a well kept and illuminated communal carpeted entrance. Welcoming reception hallway with storage. Bright sitting/ dining room overlooking the front of the development. Well appointed refitted bespoke contemporary stainless steel kitchen fitted with a full complement of wall mounted and floor standing units, integrated appliances including, induction hob, dishwasher, built under fridge and separate freezer, and washing machine. Bedroom one with fitted wardrobes. Bedroom two with fitted wardrobes. A modern refitted shower room completes the overall accommodation.

The property is complemented by residents parking, electric heating and double glazing.