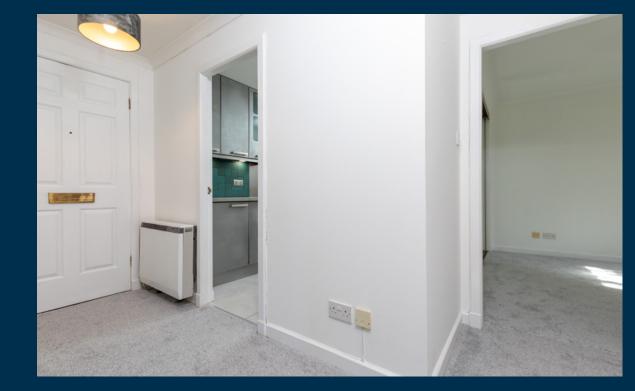

A secure controlled entry system leads to a well kept and illuminated communal carpeted entrance. Welcoming reception hallway with storage. Bright sitting/ dining room overlooking the front of the development. Well appointed refitted bespoke contemporary stainless steel kitchen fitted with a full complement of wall mounted and floor standing units, integrated appliances including, induction hob, dishwasher, built under fridge and separate freezer, and washing machine. Bedroom one with fitted wardrobes. Bedroom two with fitted wardrobes. A modern refitted shower room completes the overall accommodation.