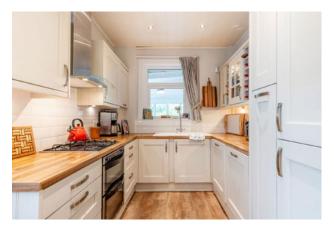

# Description

A unique opportunity to acquire this spacious and well presented semi detached villa close to local amenities, shops and services.

The complete accommodation comprises:

Ground Floor: Entrance vestibule. Sitting room overlooking the rear garden. Well appointed kitchen fitted with a range of wall mounted and floor standing and affords access to the garden room. The garden room leads to the rear garden and patio area. Inner hallway leads to the house family bathroom and bedroom one, which is a bright and spacious room. First Floor: Further double bedroom with an ensuite shower room and ample eaves storage, completes the accommodation.