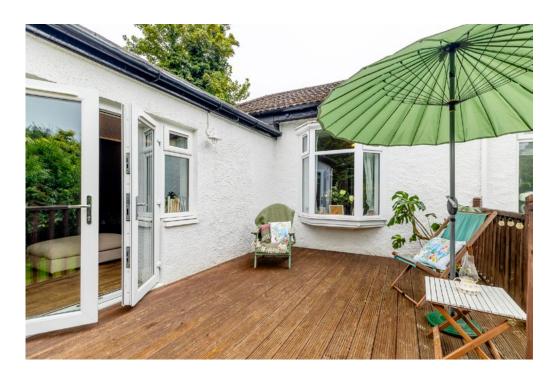

# Description

A unique opportunity to acquire this spacious and well presented semi detached villa close to local amenities, shops and services.

The complete accommodation comprises:

Ground Floor: Entrance vestibule. Sitting room overlooking the rear garden. Well appointed kitchen fitted with a range of wall mounted and floor standing and affords access to the garden room. The garden room leads to the rear garden and patio area. Inner hallway leads to the house family bathroom and bedroom one, which is a bright and spacious room. First Floor: Further double bedroom with an ensuite shower room and ample eaves storage, completes the accommodation.

The property is further complemented by gas central heating and double glazing. Private garden grounds to the front and rear with a terrace, ideal for entertaining.