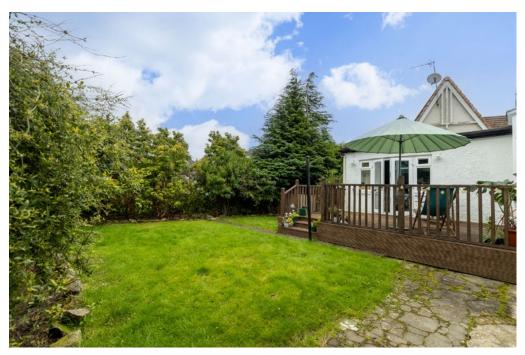

The property is further complemented by gas central heating and double glazing. Private garden grounds to the front and rear with a terrace, ideal for entertaining.