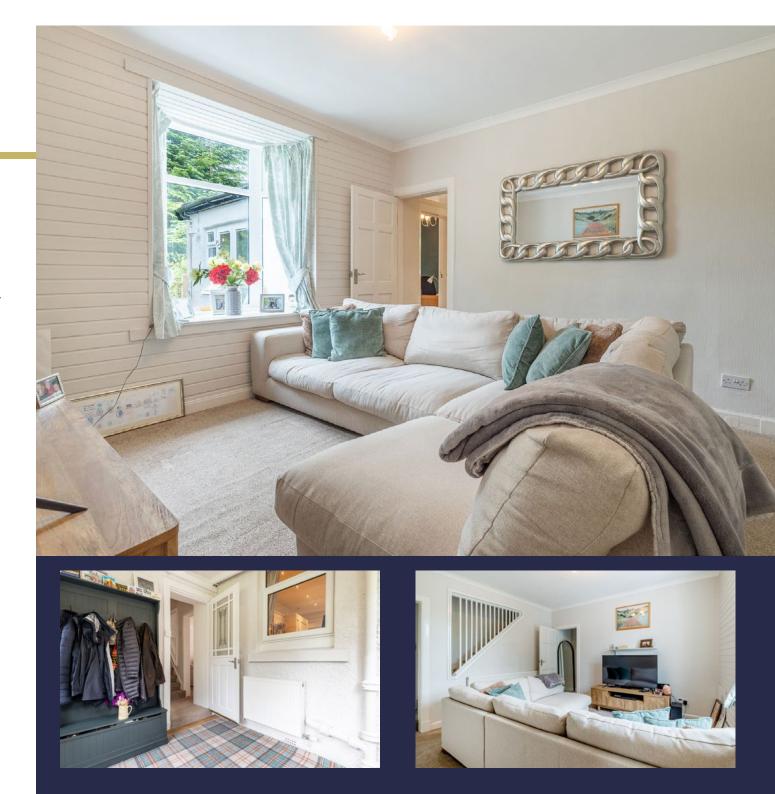

# Description

A unique opportunity to acquire this spacious and well presented semi detached villa close to local amenities, shops and services.

The complete accommodation comprises:

Ground Floor: Entrance vestibule. Sitting room overlooking the rear garden. Well appointed kitchen fitted with a range of wall mounted and floor standing and affords access to the garden room. The garden room leads to the rear garden and patio area. Inner hallway leads to the house family bathroom and bedroom one, which is a bright and spacious room. First Floor: Further double bedroom with an ensuite shower room and ample eaves storage, completes the accommodation.