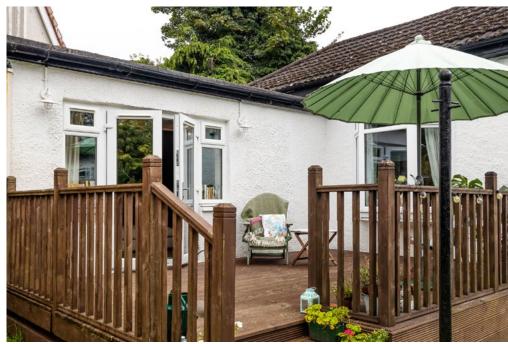

# Description

A unique opportunity to acquire this spacious and well presented semi detached villa close to local amenities, shops and services.

The complete accommodation comprises:

Ground Floor: Entrance vestibule. Sitting room overlooking the rear garden. Well appointed kitchen fitted with a range of wall mounted and floor standing and affords access to the garden room. The garden room leads to the rear garden and patio area. Inner hallway leads to the house family bathroom and bedroom one, which is a bright and spacious room. First Floor: Further double bedroom with an ensuite shower room and ample eaves storage, completes the accommodation.

The property is further complemented by gas central heating and double glazing. Private garden grounds to the front and rear with a terrace, ideal for entertaining.