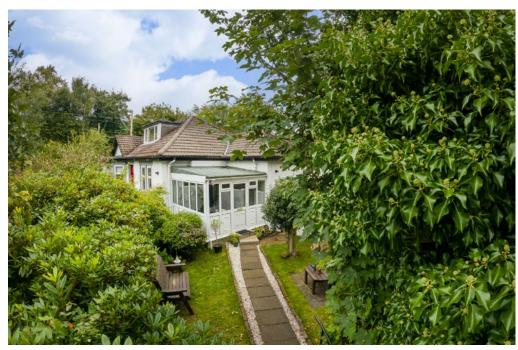

# Description

A unique opportunity to acquire this spacious and well presented semi detached villa close to local amenities, shops and services.

The complete accommodation comprises:

Ground Floor: Entrance vestibule. Sitting room overlooking the rear garden. Well appointed kitchen fitted with a range of wall mounted and floor standing and affords access to the garden room. The garden room leads to the rear garden and patio area. Inner hallway leads to the house family bathroom and bedroom one, which is a bright and spacious room. First Floor: Further double bedroom with an ensuite shower room and ample eaves storage, completes the accommodation.

The property is further complemented by gas central heating and double glazing. Private garden grounds to the front and rear with a terrace, ideal for entertaining.