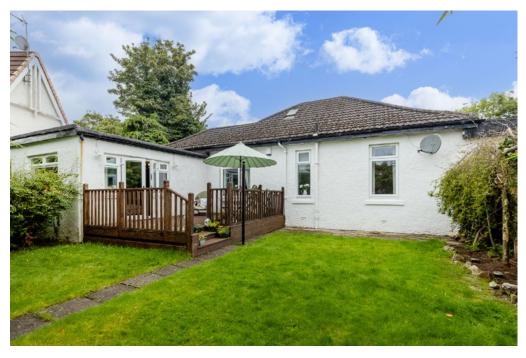

# Description

A unique opportunity to acquire this spacious and well presented semi detached villa close to local amenities, shops and services.

The complete accommodation comprises:

Ground Floor: Entrance vestibule. Sitting room overlooking the rear garden. Well appointed kitchen fitted with a range of wall mounted and floor standing and affords access to the garden room. The garden room leads to the rear garden and patio area. Inner hallway leads to the house family bathroom and bedroom one, which is a bright and spacious room. First Floor: Further double bedroom with an ensuite shower room and ample eaves storage, completes the accommodation.

The property is further complemented by gas central heating and double glazing. Private garden grounds to the front and rear with a terrace, ideal for entertaining.