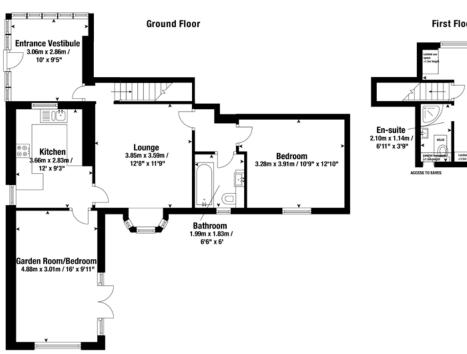

# Description

A unique opportunity to acquire this spacious and well presented semi detached villa close to local amenities, shops and services.

The complete accommodation comprises:

Ground Floor: Entrance vestibule. Sitting room overlooking the rear garden. Well appointed kitchen fitted with a range of wall mounted and floor standing and affords access to the garden room. The garden room leads to the rear garden and patio area. Inner hallway leads to the house family bathroom and bedroom one, which is a bright and spacious room. First Floor: Further double bedroom with an ensuite shower room and ample eaves storage, completes the accommodation.

# 111 Carmunnock Road, Cathcart G44 4TB

Approximate gross internal area 82.01 sq m - 896 sq ft

# First Floor Bedroom 4.22m x 4.40m (widest points) / 13"10" x 14"5" ACCESS TO EAVES ACCESS TO EAVES

### SKETCH PLAN FOR ILLUSTRATIVE PURPOSES ONLY

All measurements, walls, doors, windows, fitting and appliances, their sizes and locations are approximate only. They cannot be regarded as being a representation by the seller, nor their agent.