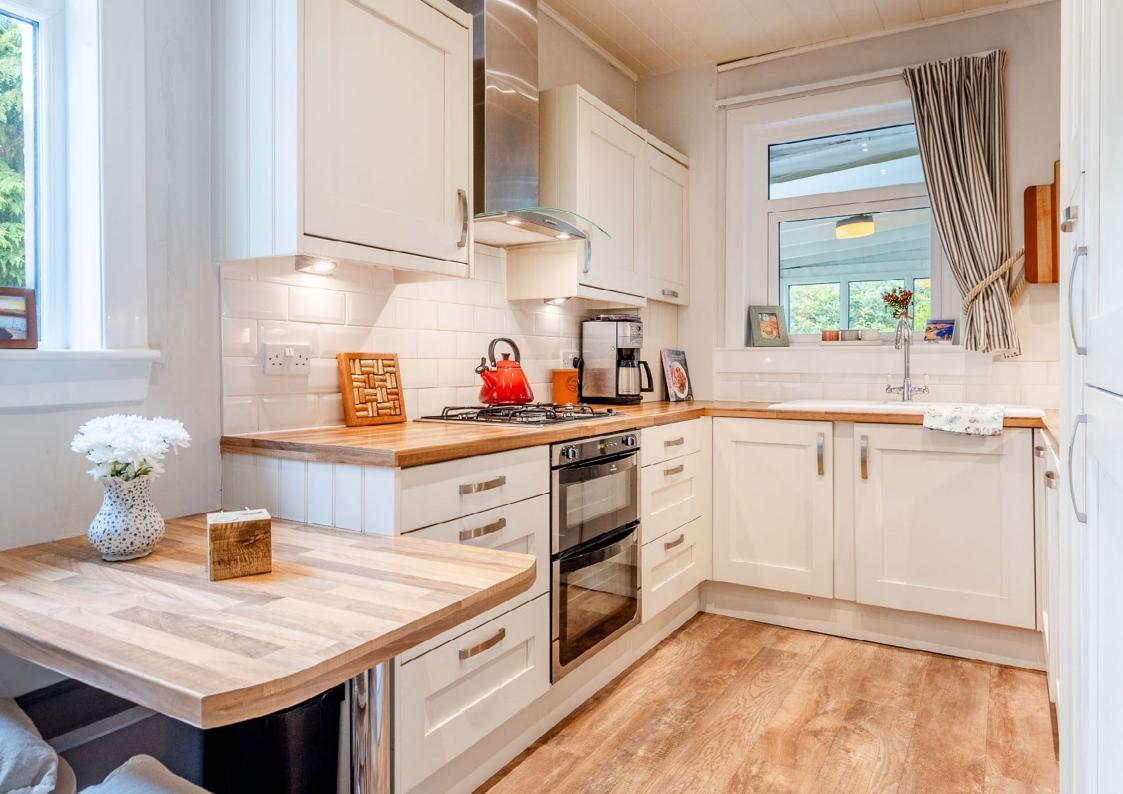

# Description

A unique opportunity to acquire this spacious and well presented semi detached villa close to local amenities, shops and services.

The complete accommodation comprises:

Ground Floor: Entrance vestibule. Sitting room overlooking the rear garden. Well appointed kitchen fitted with a range of wall mounted and floor standing and affords access to the garden room. The garden room leads to the rear garden and patio area. Inner hallway leads to the house family bathroom and bedroom one, which is a bright and spacious room. First Floor: Further double bedroom with an ensuite shower room and ample eaves storage, completes the accommodation.