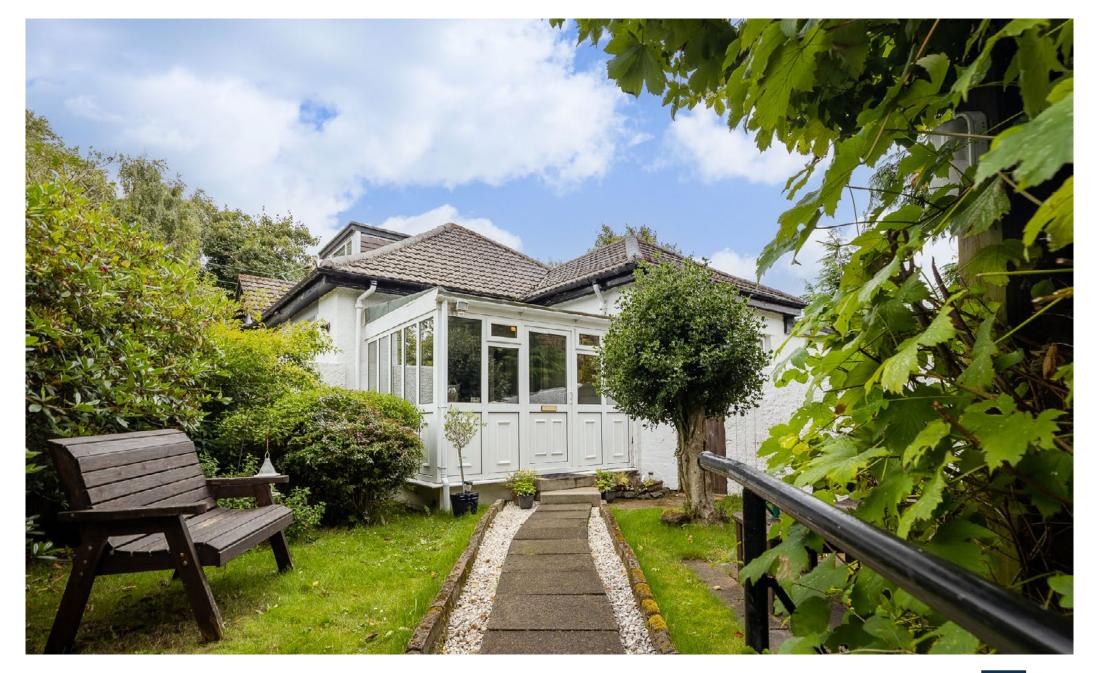

111 Carmunnock Road, Cathcart

# Description

A unique opportunity to acquire this spacious and well presented semi detached villa close to local amenities, shops and services.

The complete accommodation comprises:

Ground Floor: Entrance vestibule. Sitting room overlooking the rear garden. Well appointed kitchen fitted with a range of wall mounted and floor standing and affords access to the garden room. The garden room leads to the rear garden and patio area. Inner hallway leads to the house family bathroom and bedroom one, which is a bright and spacious room. First Floor: Further double bedroom with an ensuite shower room and ample eaves storage, completes the accommodation.

The property is further complemented by gas central heating and double glazing. Private garden grounds to the front and rear with a terrace, ideal for entertaining.