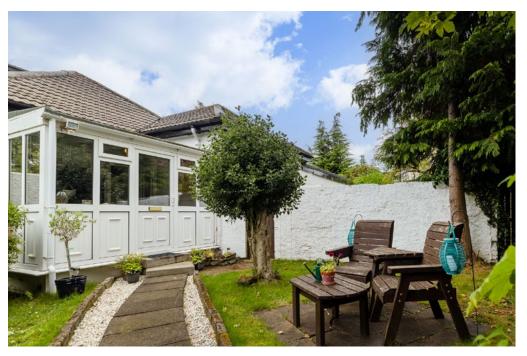

# Description

A unique opportunity to acquire this spacious and well presented semi detached villa close to local amenities, shops and services.

The complete accommodation comprises:

Ground Floor: Entrance vestibule. Sitting room overlooking the rear garden. Well appointed kitchen fitted with a range of wall mounted and floor standing and affords access to the garden room. The garden room leads to the rear garden and patio area. Inner hallway leads to the house family bathroom and bedroom one, which is a bright and spacious room. First Floor: Further double bedroom with an ensuite shower room and ample eaves storage, completes the accommodation.

The property is further complemented by gas central heating and double glazing. Private garden grounds to the front and rear with a terrace, ideal for entertaining.