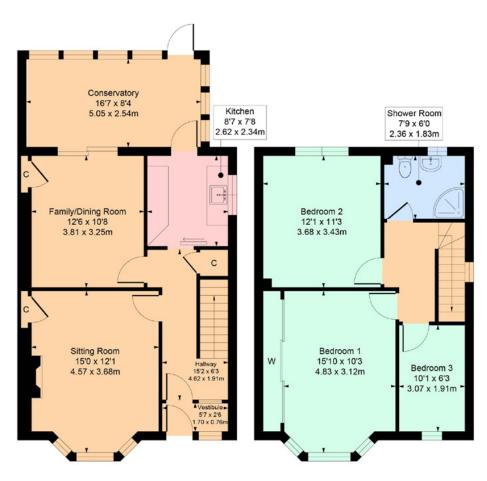

Ground floor: Entrance vestibule. Reception hallway with staircase to upper accommodation. Sitting room, overlooking the front gardens. Family/dining room with access to the large conservatory, in turn providing access to the large south facing rear garden. Kitchen, with a range of wall mounted and floor standing units.

First Floor: Bay window bedroom one with fitted wardrobes. Bedroom two. Bedroom three. House shower room.

The property is further complemented by gas central heating and double glazing throughout. Gardens to front and rear, with a patio area, ideal for entertaining. Driveway providing off street parking leading to a detached single garage.

### 19 Strathendrick Drive, Muirend G44 3HW

Approximate gross internal area 1174 sq ft - 109.06 sq m

#### SKETCH PLAN FOR ILLUSTRATIVE PURPOSES ONLY

All measurements, walls, doors, windows, fitting and appliances, their sizes and locations are approximate only. They cannot be regarded as being a representation by the seller, nor their agent.