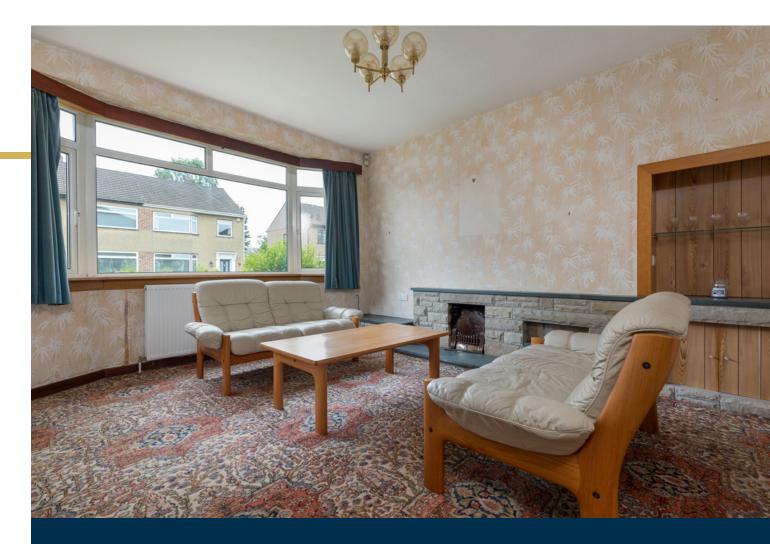

Ground floor: Entrance vestibule. Reception hallway with staircase to upper accommodation. Sitting room, overlooking the front gardens. Family/dining room with access to the large conservatory, in turn providing access to the large south facing rear garden. Kitchen, with a range of wall mounted and floor standing units.