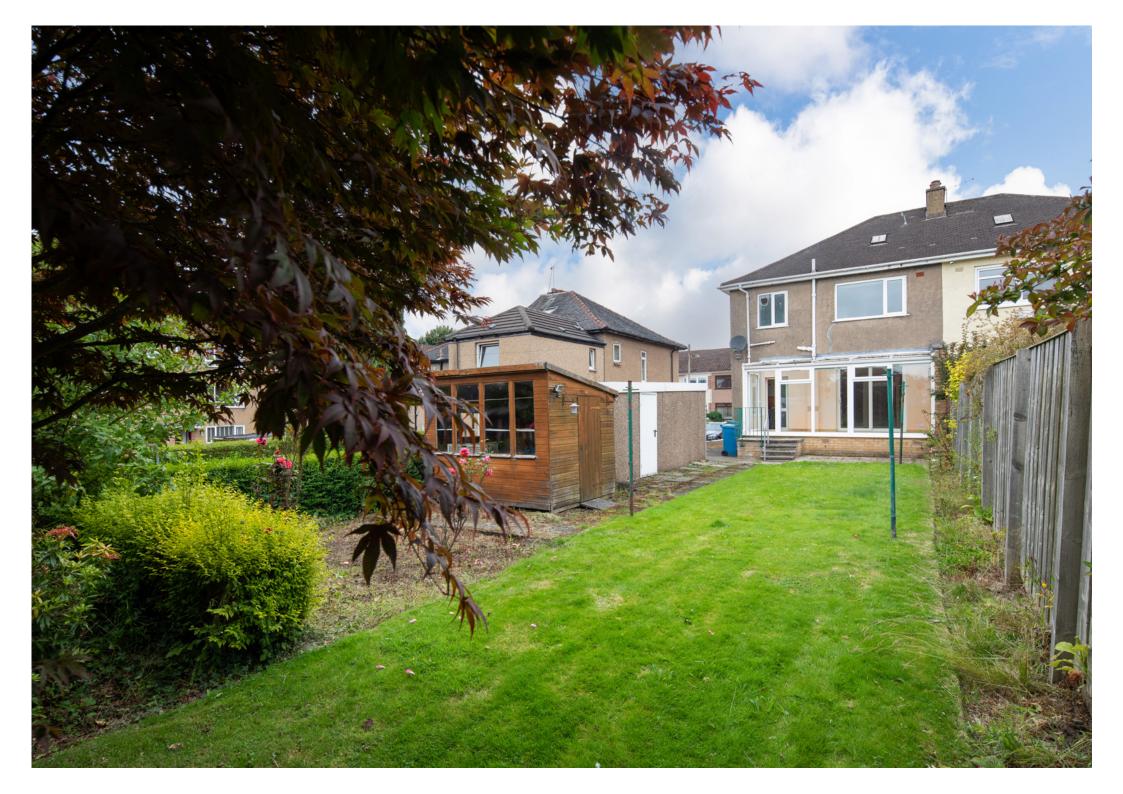

First Floor: Bay window bedroom one with fitted wardrobes. Bedroom two. Bedroom three. House shower room.

The property is further complemented by gas central heating and double glazing throughout. Gardens to front and rear, with a patio area, ideal for entertaining. Driveway providing off street parking leading to a detached single garage.