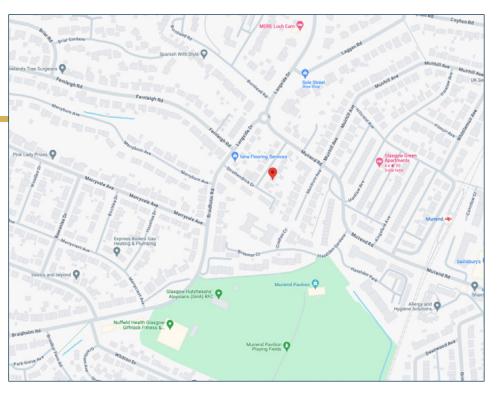

# Situation

This popular suburb is located approximately 5 miles to the South of Glasgow's City Centre and is conveniently situated for commuter access to nearby M77/M8 & Glasgow Southern Orbital.

Muirend and its neighbouring suburbs of Clarkston and Giffnock are acknowledged for their standard of local amenities and provides a selection of local shops, supermarkets, restaurants, regular bus and rail services to Glasgow City Centre, banks, library and health care facilities. This property is conveniently located for Clarkston Road amenities including local shops, supermarket, coffee shops for day to day requirements and nearby Silverburn Shopping Centre.

Sports and recreational facilities can be found locally to include Nuffield Health Gym, Giffnock North Running Club, Newland Tennis Club, Williamwood and Whitecraigs Golf Clubs and is close to both Rouken-Glen and Pollok Country Park.