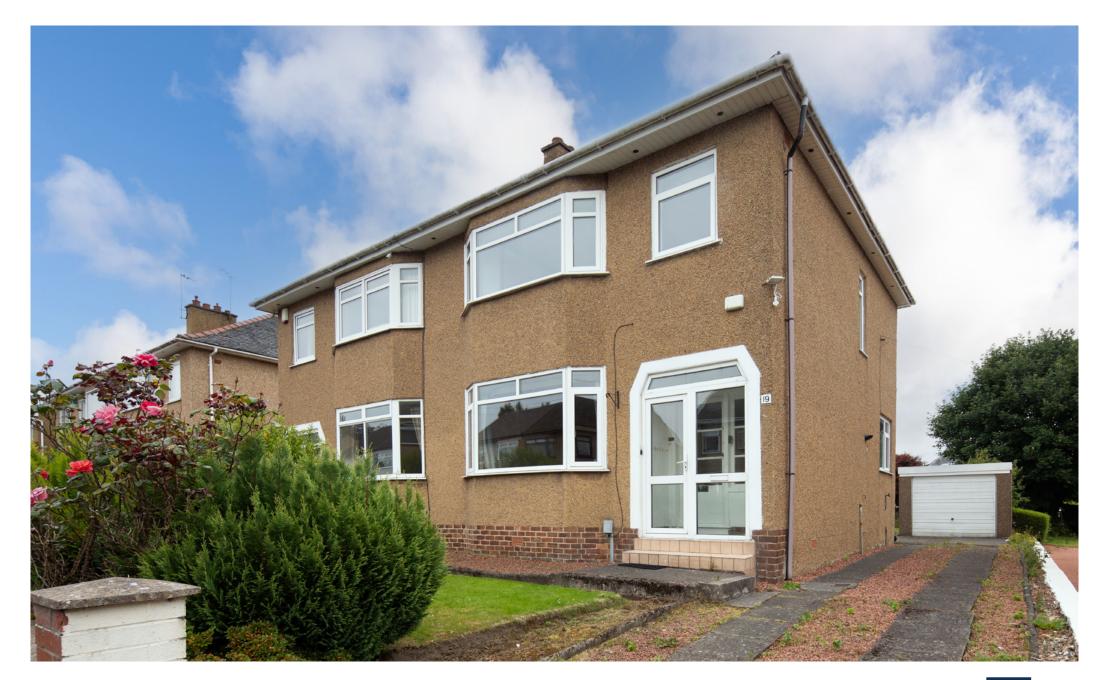

19 Strathendrick Drive, Muirend

# Description

Seldom available in this sought after location, is this three bedroom semi detached villa, conveniently located for local amenities within the surrounding area.

The accommodation comprises:

First Floor: Bay window bedroom one with fitted wardrobes. Bedroom two. Bedroom three. House shower room.

The property is further complemented by gas central heating and double glazing throughout. Gardens to front and rear, with a patio area, ideal for entertaining. Driveway providing off street parking leading to a detached single garage.