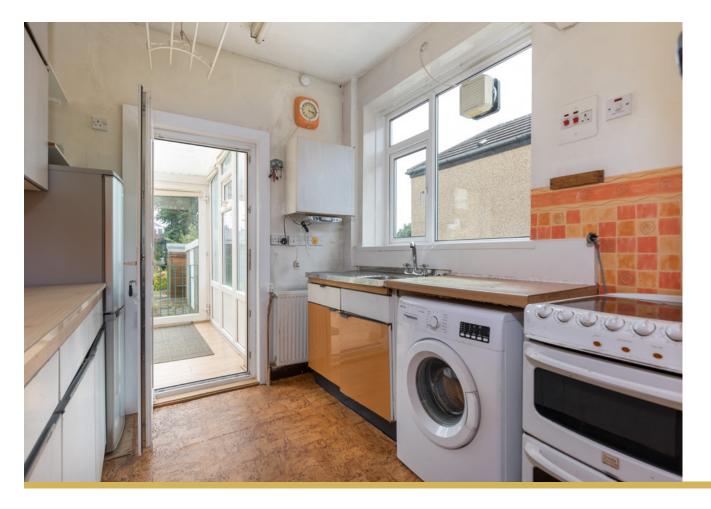

Ground floor: Entrance vestibule. Reception hallway with staircase to upper accommodation. Sitting room, overlooking the front gardens. Family/dining room with access to the large conservatory, in turn providing access to the large south facing rear garden. Kitchen, with a range of wall mounted and floor standing units.