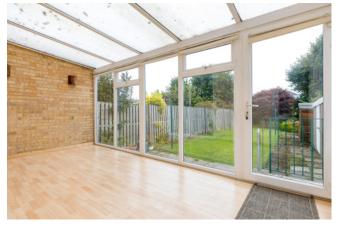

Ground floor: Entrance vestibule. Reception hallway with staircase to upper accommodation. Sitting room, overlooking the front gardens. Family/dining room with access to the large conservatory, in turn providing access to the large south facing rear garden. Kitchen, with a range of wall mounted and floor standing units.