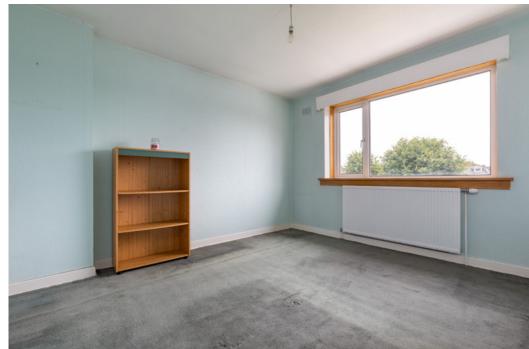

First Floor: Bay window bedroom one with fitted wardrobes. Bedroom two. Bedroom three. House shower room.

The property is further complemented by gas central heating and double glazing throughout. Gardens to front and rear, with a patio area, ideal for entertaining. Driveway providing off street parking leading to a detached single garage.