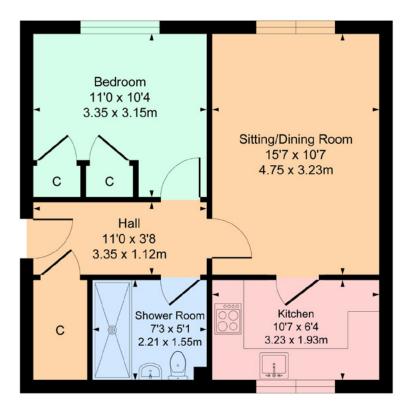

## 73 Glen Nevis, East Kilbride, G74 2BJ

Approximate gross internal area = 480 sq ft - 44.59 sq m

### Local Authority

South Lanarkshire Council, Almada Street, Hamilton, South Lanarkshire, ML3 0AA Tel: 0303 123 1015

Property Reference CLA506

SKETCH PLAN FOR ILLUSTRATIVE PURPOSES ONLY All measurements, walls, doors, windows, fitting and appliances, their sizes and locations are approximate only. They cannot be regarded as being a representation by the seller, nor their agent.