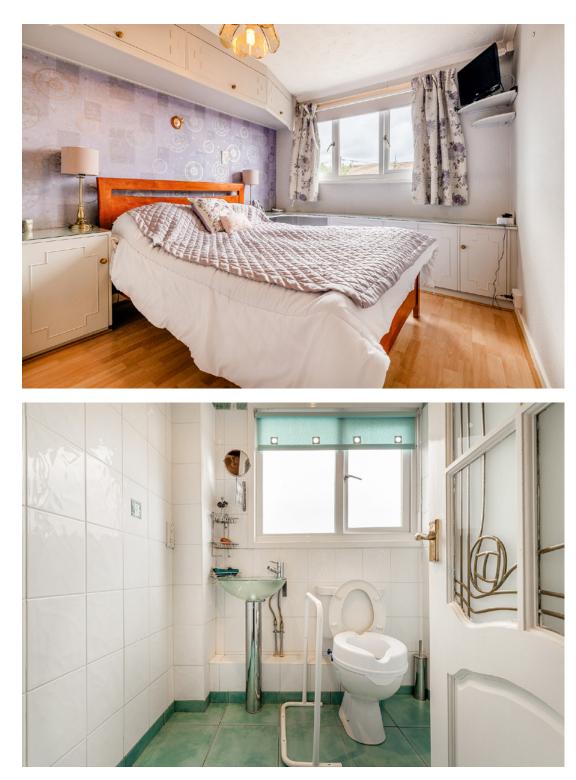

# Description

An extended and deceptively spacious semi detached villa, close to local amenities and services.

The accommodation comprises:

Ground Floor: Entrance vestibule. Sitting room with staircase to the upper level. Dining/ family room, leading to the kitchen. Kitchen, fitted with a range of wall mounted and floor standing units and complementary worktop surfaces. Bathroom with three piece white suite.

First Floor: Bedroom one with wardrobe space. Bedroom two/study, leading to bedroom three. Bedroom four. House bathroom.

The property is further complemented by gas central heating and double glazing. Private gardens to front and rear. A driveway provides off street parking and leads to a single integral garage.