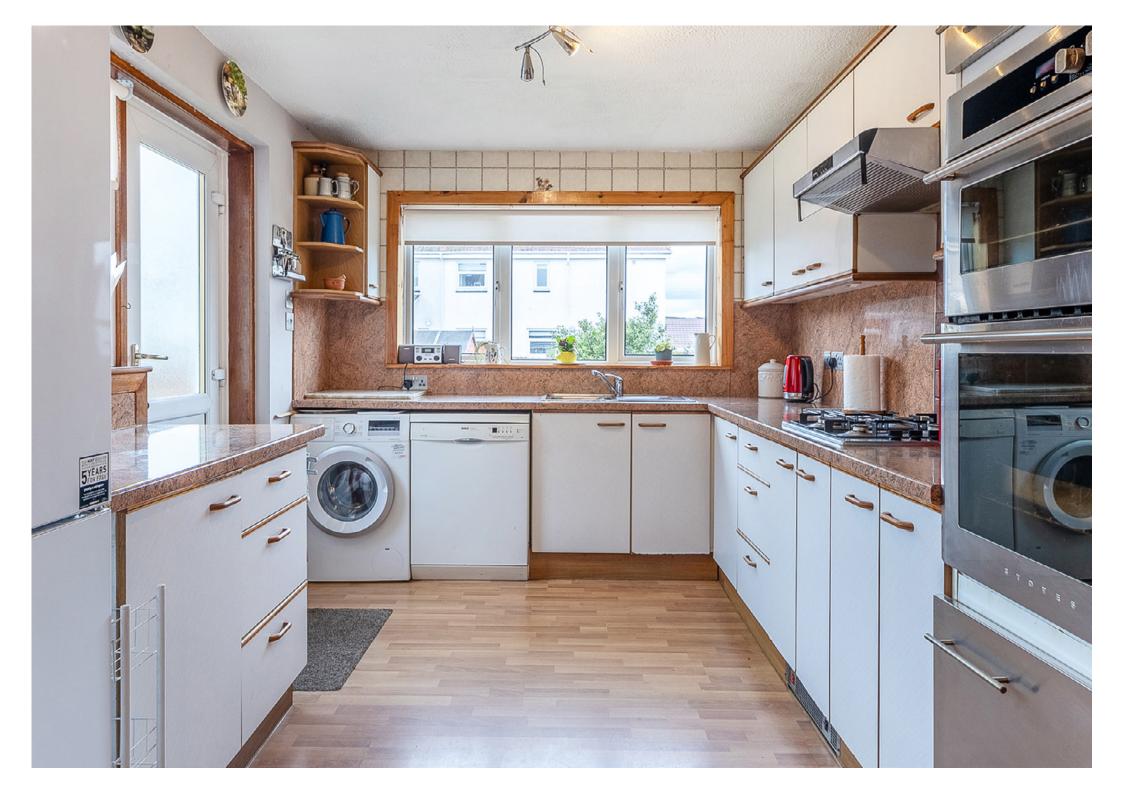

# Description

An extended and deceptively spacious semi detached villa, close to local amenities and services.

The accommodation comprises:

Ground Floor: Entrance vestibule. Sitting room with staircase to the upper level. Dining/ family room, leading to the kitchen. Kitchen, fitted with a range of wall mounted and floor standing units and complementary worktop surfaces. Bathroom with three piece white suite.