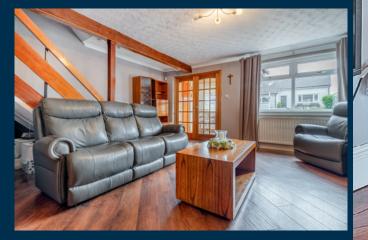

# Description

An extended and deceptively spacious semi detached villa, close to local amenities and services.

The accommodation comprises:

Ground Floor: Entrance vestibule. Sitting room with staircase to the upper level. Dining/ family room, leading to the kitchen. Kitchen, fitted with a range of wall mounted and floor standing units and complementary worktop surfaces. Bathroom with three piece white suite.