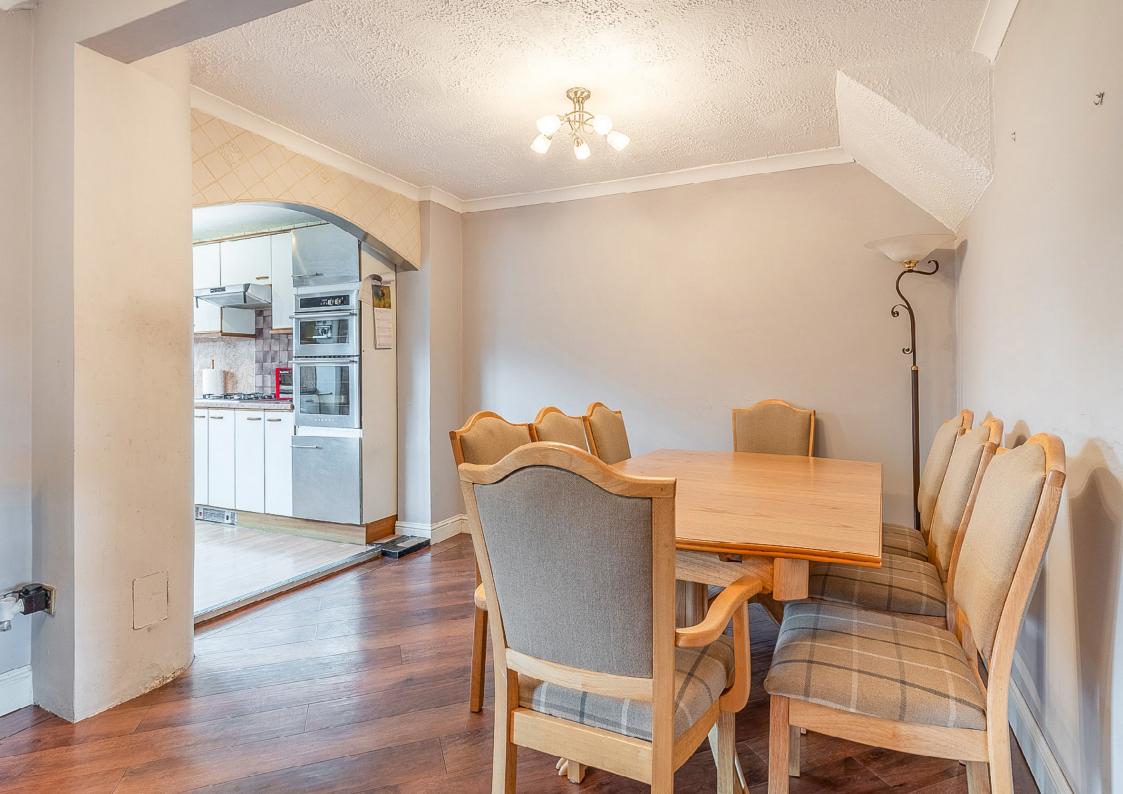

# Description

An extended and deceptively spacious semi detached villa, close to local amenities and services.

The accommodation comprises:

Ground Floor: Entrance vestibule. Sitting room with staircase to the upper level. Dining/ family room, leading to the kitchen. Kitchen, fitted with a range of wall mounted and floor standing units and complementary worktop surfaces. Bathroom with three piece white suite.