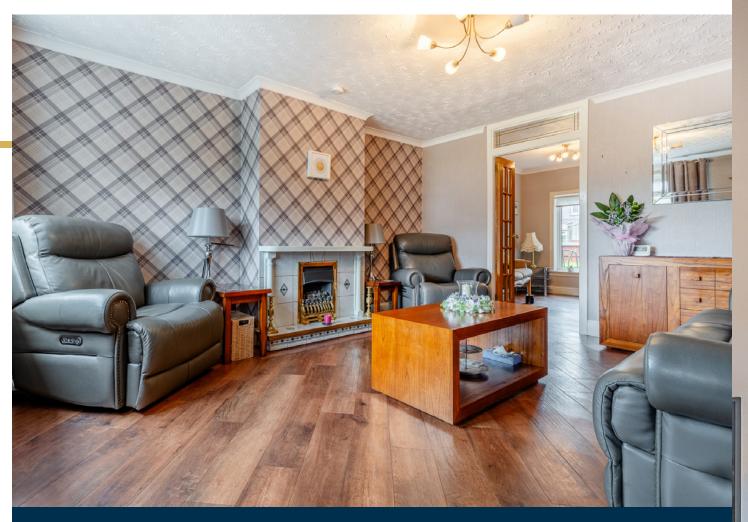

# Description

An extended and deceptively spacious semi detached villa, close to local amenities and services.

The accommodation comprises:

Ground Floor: Entrance vestibule. Sitting room with staircase to the upper level. Dining/ family room, leading to the kitchen. Kitchen, fitted with a range of wall mounted and floor standing units and complementary worktop surfaces. Bathroom with three piece white suite.