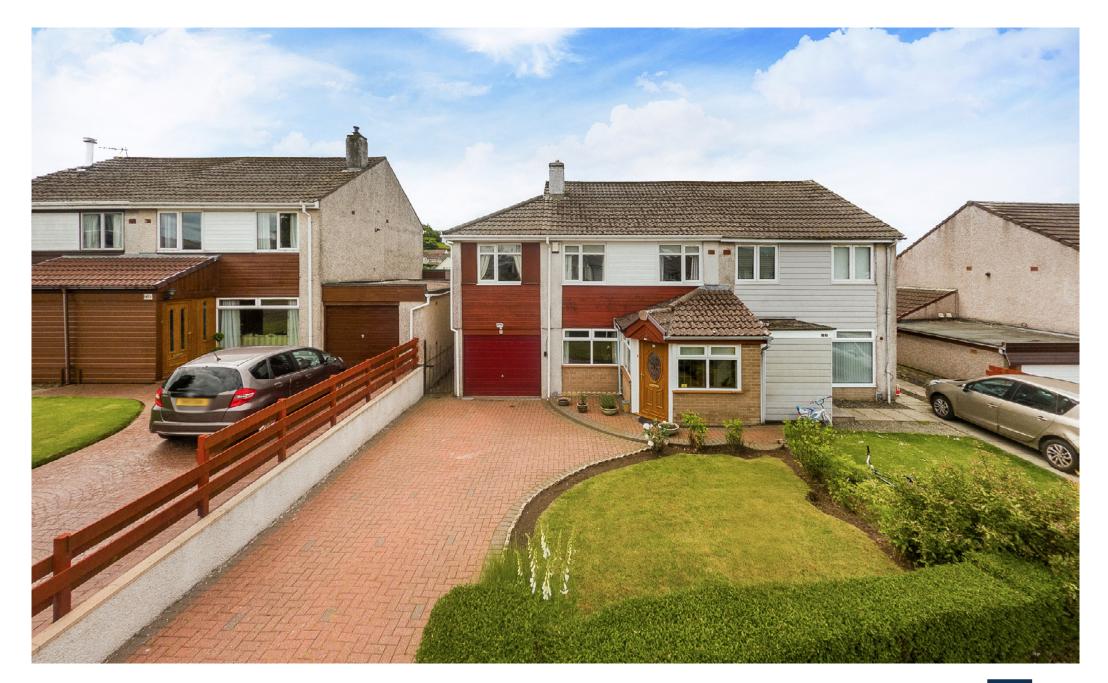

# Description

An extended and deceptively spacious semi detached villa, close to local amenities and services.

The accommodation comprises:

Ground Floor: Entrance vestibule. Sitting room with staircase to the upper level. Dining/ family room, leading to the kitchen. Kitchen, fitted with a range of wall mounted and floor standing units and complementary worktop surfaces. Bathroom with three piece white suite.

First Floor: Bedroom one with wardrobe space. Bedroom two/study, leading to bedroom three. Bedroom four. House bathroom.

The property is further complemented by gas central heating and double glazing. Private gardens to front and rear. A driveway provides off street parking and leads to a single integral garage.