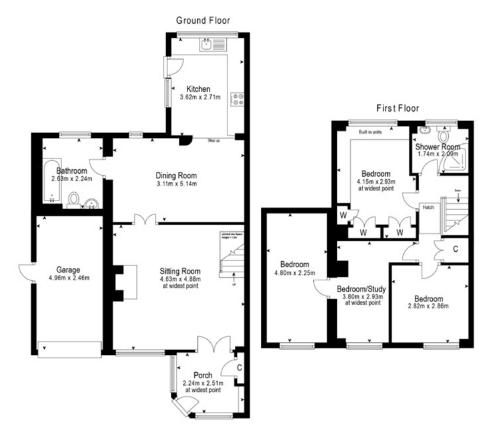

# Description

An extended and deceptively spacious semi detached villa, close to local amenities and services.

The accommodation comprises:

Ground Floor: Entrance vestibule. Sitting room with staircase to the upper level. Dining/ family room, leading to the kitchen. Kitchen, fitted with a range of wall mounted and floor standing units and complementary worktop surfaces. Bathroom with three piece white suite.

First Floor: Bedroom one with wardrobe space. Bedroom two/study, leading to bedroom three. Bedroom four. House bathroom.

The property is further complemented by gas central heating and double glazing. Private gardens to front and rear. A driveway provides off street parking and leads to a single integral garage.

## 49 Kingston Avenue, Neilston G78 3JG

Approximate gross internal area Main House = 1287.46 sq ft - 119.61 sq m Garage: 131.34 sq ft - 12.2 sq m Total = 1418.84 sq ft - 131.81 sq m

We believe these details to be accurate however it is not guaranteed and they do not form any part of a contract. Fixtures and fittings are not included unless specified in the enclosed. Photographs are for general information and it must not be inferred that any item is included for sale with the property. All distances and measurements are approximate. Floorplans may not be to scale and are for illustration purposes only.