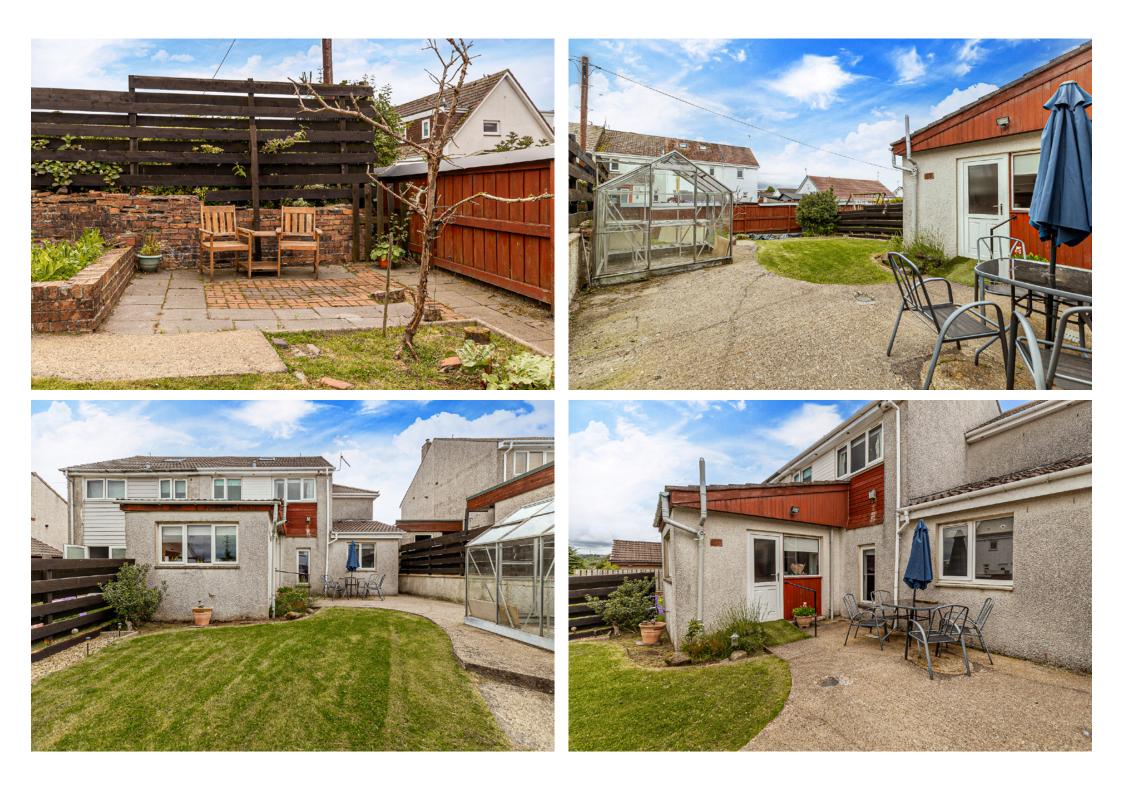

First Floor: Bedroom one with wardrobe space. Bedroom two/study, leading to bedroom three. Bedroom four. House bathroom.

The property is further complemented by gas central heating and double glazing. Private gardens to front and rear. A driveway provides off street parking and leads to a single integral garage.