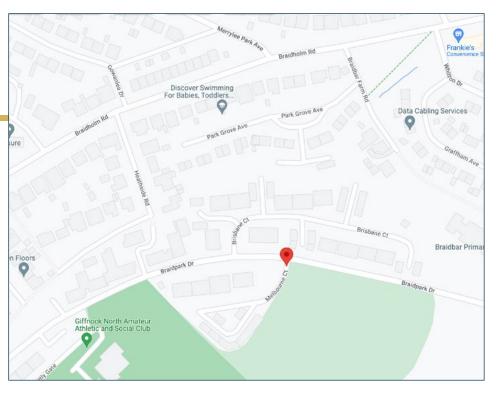

## Situation

This popular and leafy suburb is located approximately 8 miles to the South of Glasgow's City Centre and is conveniently situated for commuter access to nearby M77/M8 & Glasgow Southern Orbital.

The property is within walking distance of Giffnock Village local shops and restaurants and is conveniently located for access to Morrison's and Sainsburys on Fenwick Road, The Avenue Shopping Centre and Waitrose at Greenlaw Village Retail Park. If you are an outdoors lover, Rouken Glen Park, voted Best Park in the UK 2016, is nearby with walking trails through the woods, a great adventure play area, a skate park, five a side football pitches, café and a boating pond.