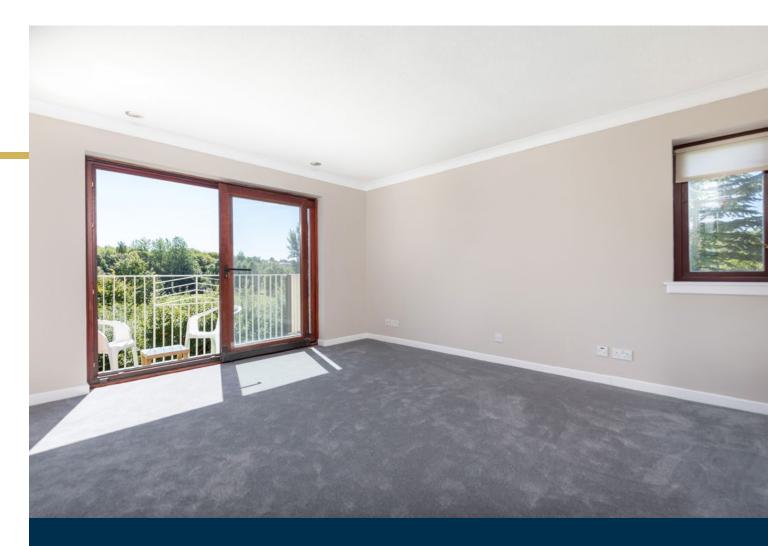

The apartment has recently been upgraded by the present owners and comprises:

Well kept communal entrance and stairwell. Stair access all levels. Reception hallway with good storage. Bright and spacious sitting room with access to the balcony. Well appointed refitted dining kitchen with a full complement of wall mounted and floor standing units. Bedroom one with fitted wardrobes and en suite shower room. Bedroom two, with fitted wardrobes. Bedroom three/dining room. The bathroom, recently replaced with three piece suite and shower over the bath, completes the accommodation.

The property is further complemented by electric heating, double glazed windows and a security entrance system. Well kept communal gardens. Allocated residents parking space and additional lock-up single garage.