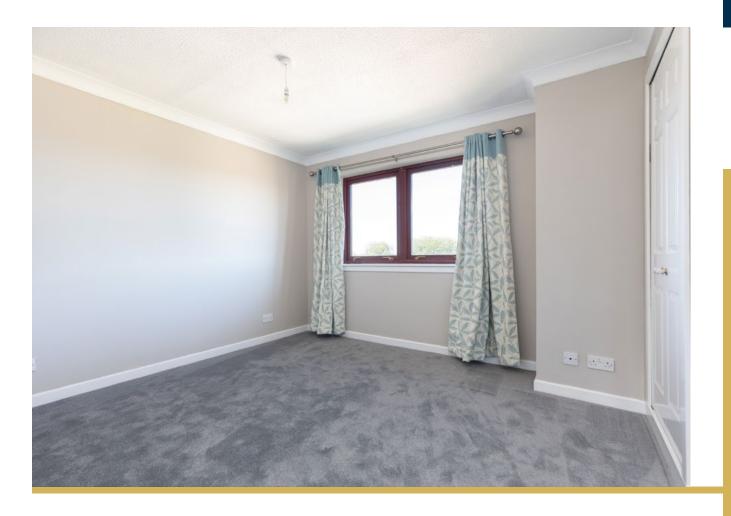

The apartment has recently been upgraded by the present owners and comprises:

Well kept communal entrance and stairwell. Stair access all levels. Reception hallway with good storage. Bright and spacious sitting room with access to the balcony. Well appointed refitted dining kitchen with a full complement of wall mounted and floor standing units. Bedroom one with fitted wardrobes and en suite shower room. Bedroom two, with fitted wardrobes. Bedroom three/dining room. The bathroom, recently replaced with three piece suite and shower over the bath, completes the accommodation.