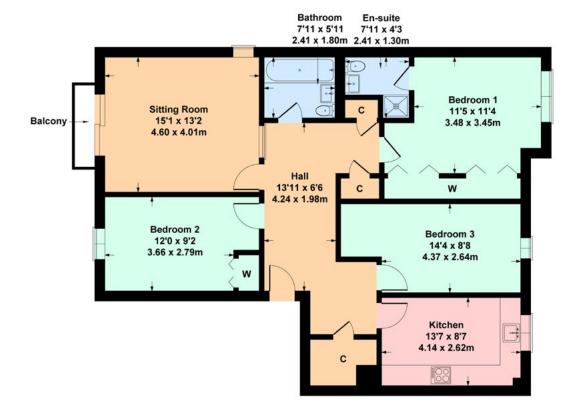

The apartment has recently been upgraded by the present owners and comprises:

Well kept communal entrance and stairwell. Stair access all levels. Reception hallway with good storage. Bright and spacious sitting room with access to the balcony. Well appointed refitted dining kitchen with a full complement of wall mounted and floor standing units. Bedroom one with fitted wardrobes and en suite shower room. Bedroom two, with fitted wardrobes. Bedroom three/dining room. The bathroom, recently replaced with three piece suite and shower over the bath, completes the accommodation.

## 5E Melbourne Court, Braidpark Drive, Giffnock G46 6LA

Approximate gross internal area 1137 sq ft - 106 sq m

#### SKETCH PLAN FOR ILLUSTRATIVE PURPOSES ONLY

All measurements, walls, doors, windows, itting and appliances, their sizes and locations are approximate only. They cannot be regarded as being a representation by the seller, nor their agent. produced by Potterplans Ltd. 2024