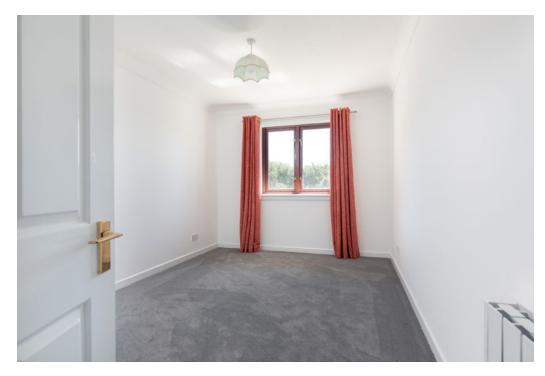

The apartment has recently been upgraded by the present owners and comprises:

Well kept communal entrance and stairwell. Stair access all levels. Reception hallway with good storage. Bright and spacious sitting room with access to the balcony. Well appointed refitted dining kitchen with a full complement of wall mounted and floor standing units. Bedroom one with fitted wardrobes and en suite shower room. Bedroom two, with fitted wardrobes. Bedroom three/dining room. The bathroom, recently replaced with three piece suite and shower over the bath, completes the accommodation.