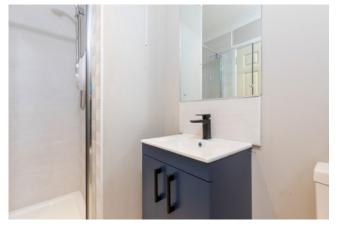

The apartment has recently been upgraded by the present owners and comprises:

Well kept communal entrance and stairwell. Stair access all levels. Reception hallway with good storage. Bright and spacious sitting room with access to the balcony. Well appointed refitted dining kitchen with a full complement of wall mounted and floor standing units. Bedroom one with fitted wardrobes and en suite shower room. Bedroom two, with fitted wardrobes. Bedroom three/dining room. The bathroom, recently replaced with three piece suite and shower over the bath, completes the accommodation.