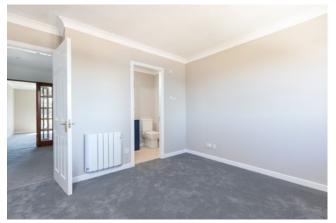

The apartment has recently been upgraded by the present owners and comprises:

Well kept communal entrance and stairwell. Stair access all levels. Reception hallway with good storage. Bright and spacious sitting room with access to the balcony. Well appointed refitted dining kitchen with a full complement of wall mounted and floor standing units. Bedroom one with fitted wardrobes and en suite shower room. Bedroom two, with fitted wardrobes. Bedroom three/dining room. The bathroom, recently replaced with three piece suite and shower over the bath, completes the accommodation.