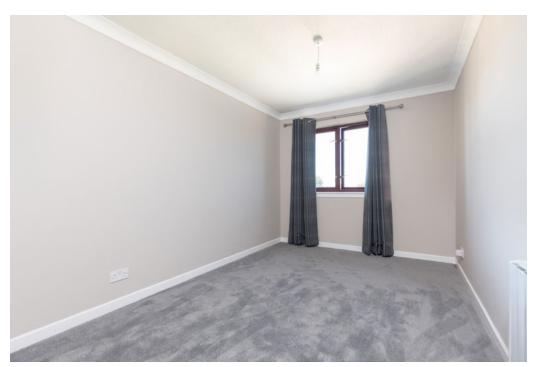

The apartment has recently been upgraded by the present owners and comprises:

Well kept communal entrance and stairwell. Stair access all levels. Reception hallway with good storage. Bright and spacious sitting room with access to the balcony. Well appointed refitted dining kitchen with a full complement of wall mounted and floor standing units. Bedroom one with fitted wardrobes and en suite shower room. Bedroom two, with fitted wardrobes. Bedroom three/dining room. The bathroom, recently replaced with three piece suite and shower over the bath, completes the accommodation.