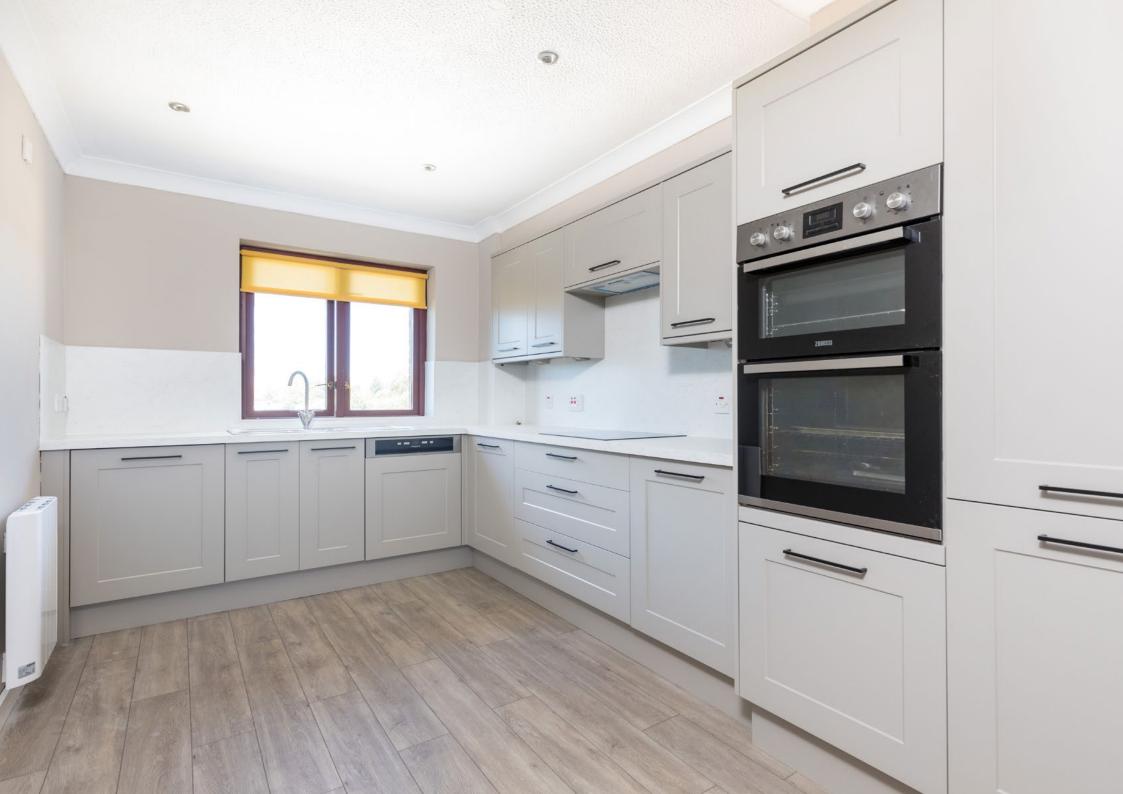

The apartment has recently been upgraded by the present owners and comprises:

Well kept communal entrance and stairwell. Stair access all levels. Reception hallway with good storage. Bright and spacious sitting room with access to the balcony. Well appointed refitted dining kitchen with a full complement of wall mounted and floor standing units. Bedroom one with fitted wardrobes and en suite shower room. Bedroom two, with fitted wardrobes. Bedroom three/dining room. The bathroom, recently replaced with three piece suite and shower over the bath, completes the accommodation.

The property is further complemented by electric heating, double glazed windows and a security entrance system. Well kept communal gardens. Allocated residents parking space and additional lock-up single garage.