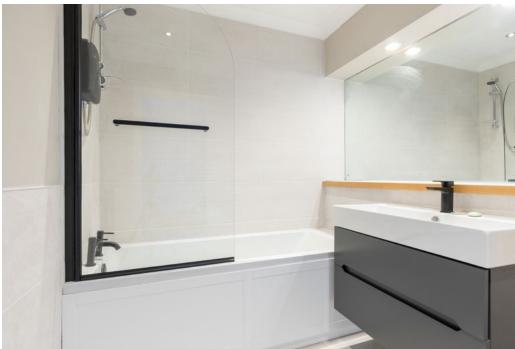

The apartment has recently been upgraded by the present owners and comprises:

Well kept communal entrance and stairwell. Stair access all levels. Reception hallway with good storage. Bright and spacious sitting room with access to the balcony. Well appointed refitted dining kitchen with a full complement of wall mounted and floor standing units. Bedroom one with fitted wardrobes and en suite shower room. Bedroom two, with fitted wardrobes. Bedroom three/dining room. The bathroom, recently replaced with three piece suite and shower over the bath, completes the accommodation.