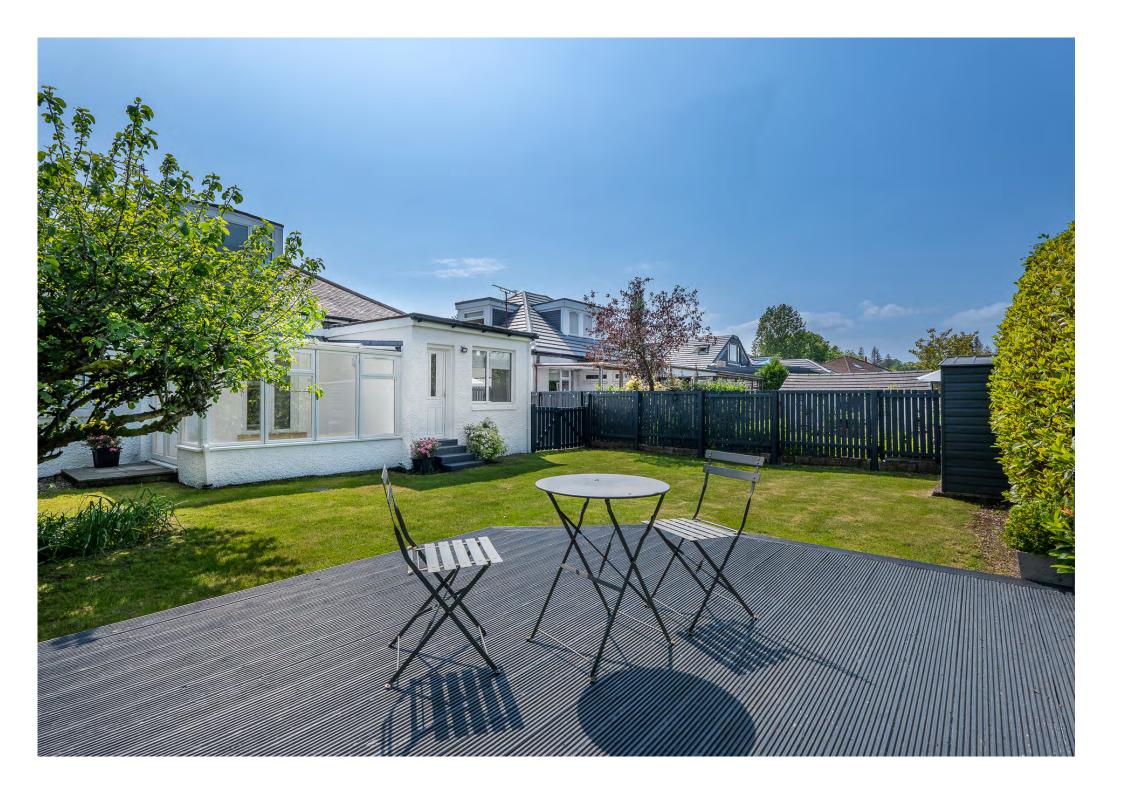

First Floor: Bedroom three with cupboard space. Bedroom four with a store. Eaves storage accessed via the hall.

The property is further complemented by gas central heating and double glazing. Well kept levelled garden grounds with a decked terrace to the rear of the property. Driveway providing off street parking.