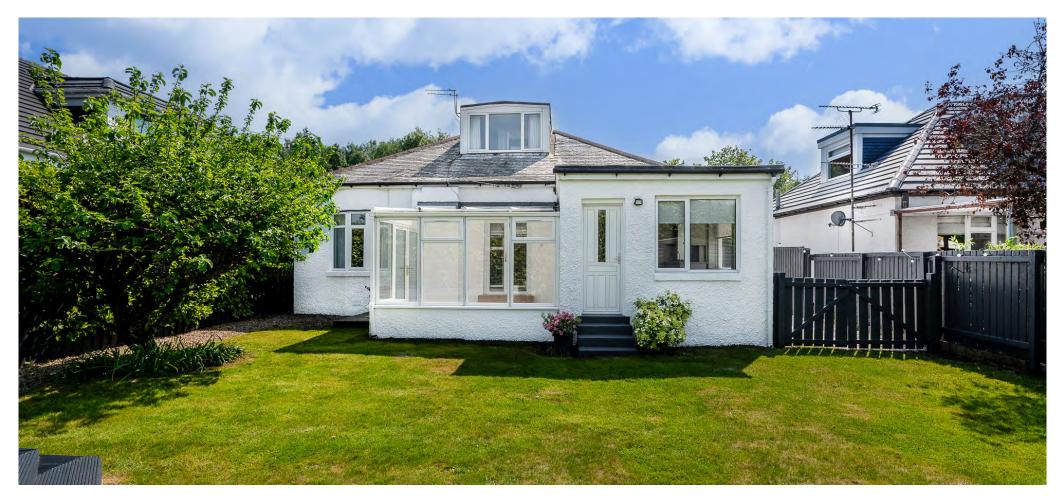

First Floor: Bedroom three with cupboard space. Bedroom four with a store. Eaves storage accessed via the hall.

The property is further complemented by gas central heating and double glazing. Well kept levelled garden grounds with a decked terrace to the rear of the property. Driveway providing off street parking.