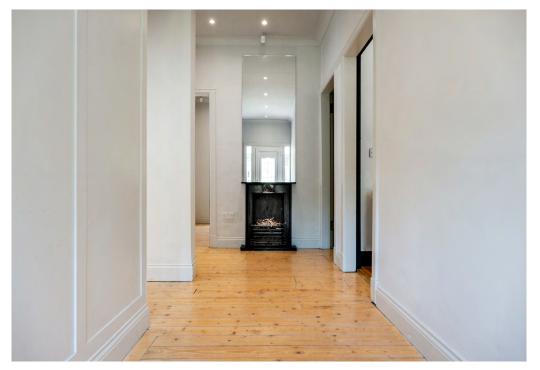

Ground Floor: Reception hallway with staircase to upper floor and ample storage. Generous sitting room with fireplace and overlooking the front. To room, with French doors leading to the conservatory. Well appointed and refitted dining kitchen, with a range of wall mounted and floor standing units and complementary worktop surfaces. Two bedrooms. House bathroom with shower over bath.