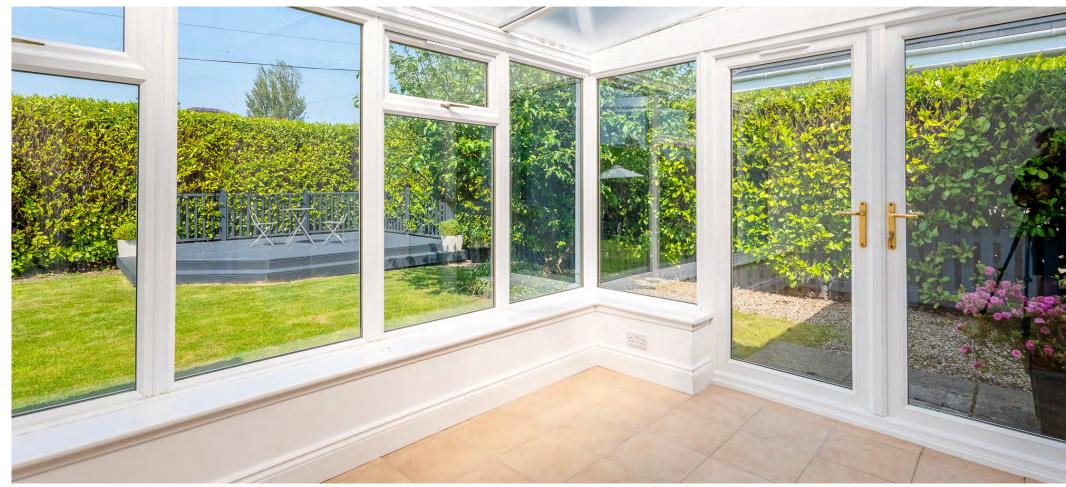

Ground Floor: Reception hallway with staircase to upper floor and ample storage. Generous sitting room with fireplace and overlooking the front. To room, with French doors leading to the conservatory. Well appointed and refitted dining kitchen, with a range of wall mounted and floor standing units and complementary worktop surfaces. Two bedrooms. House bathroom with shower over bath.

First Floor: Bedroom three with cupboard space. Bedroom four with a store. Eaves storage accessed via the hall.

The property is further complemented by gas central heating and double glazing. Well kept levelled garden grounds with a decked terrace to the rear of the property. Driveway providing off street parking.