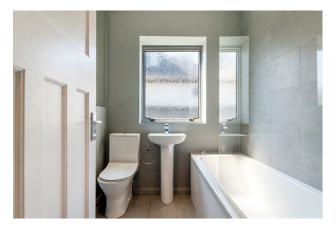

Ground Floor: Reception hallway with staircase to upper floor and ample storage. Generous sitting room with fireplace and overlooking the front. To room, with French doors leading to the conservatory. Well appointed and refitted dining kitchen, with a range of wall mounted and floor standing units and complementary worktop surfaces. Two bedrooms. House bathroom with shower over bath.