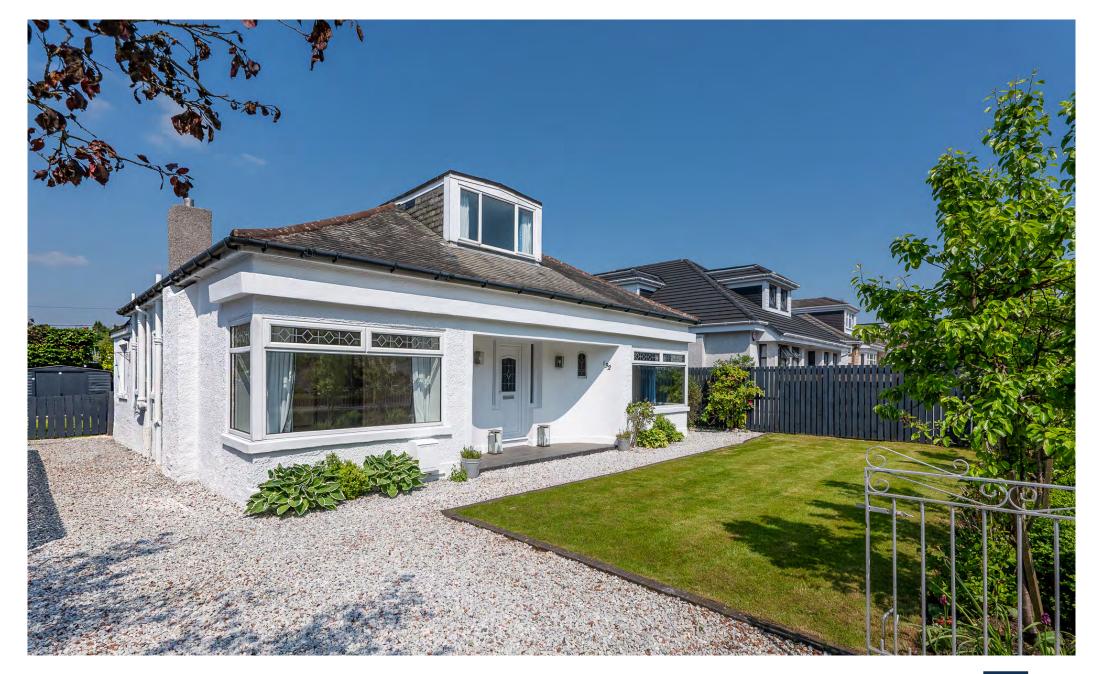

# Description

Beautifully presented and ideally located detached bungalow, located within this sought after pocket of Clarkston, close to local amenities, Clarkston Toll shops and transport links.

The property has been upgraded and well maintained by the present owners and provides flexible accommodation comprising:

First Floor: Bedroom three with cupboard space. Bedroom four with a store. Eaves storage accessed via the hall.

The property is further complemented by gas central heating and double glazing. Well kept levelled garden grounds with a decked terrace to the rear of the property. Driveway providing off street parking.