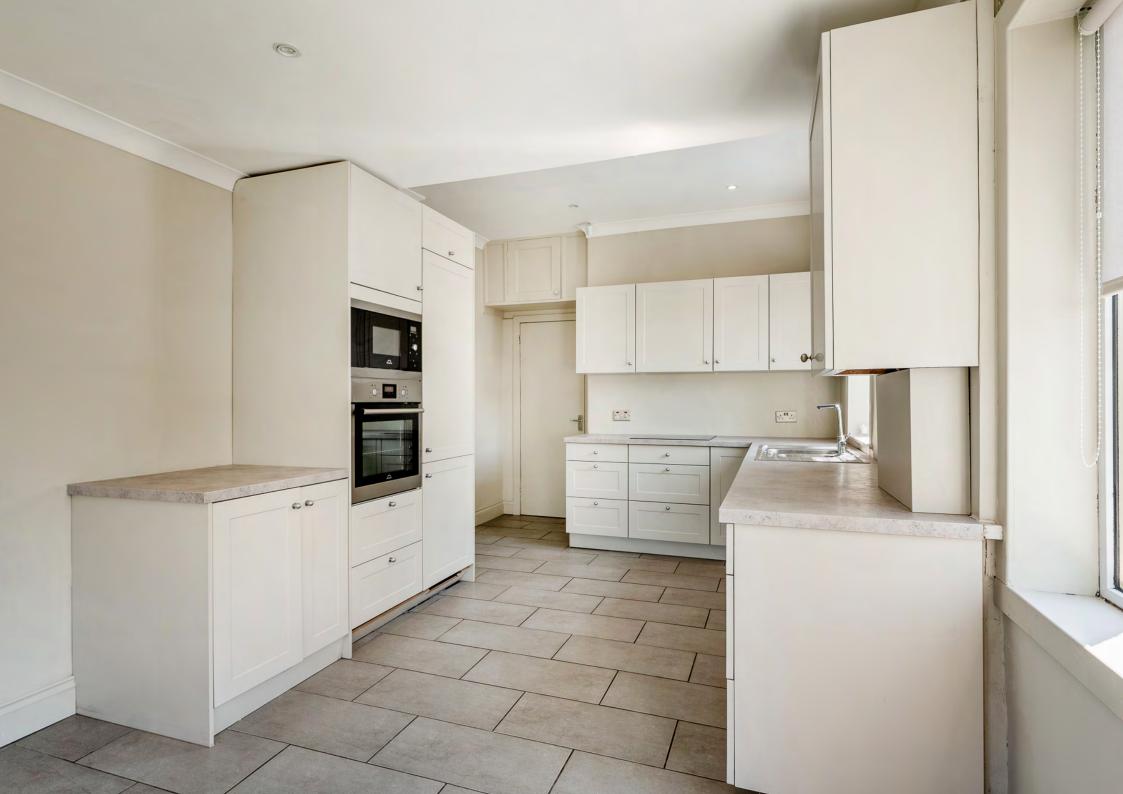

Ground Floor: Reception hallway with staircase to upper floor and ample storage. Generous sitting room with fireplace and overlooking the front. To room, with French doors leading to the conservatory. Well appointed and refitted dining kitchen, with a range of wall mounted and floor standing units and complementary worktop surfaces. Two bedrooms. House bathroom with shower over bath.