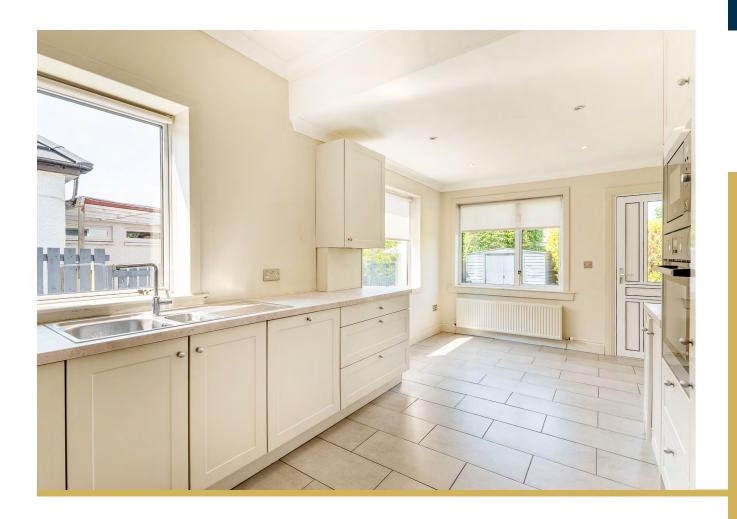

Ground Floor: Reception hallway with staircase to upper floor and ample storage. Generous sitting room with fireplace and overlooking the front. To room, with French doors leading to the conservatory. Well appointed and refitted dining kitchen, with a range of wall mounted and floor standing units and complementary worktop surfaces. Two bedrooms. House bathroom with shower over bath.