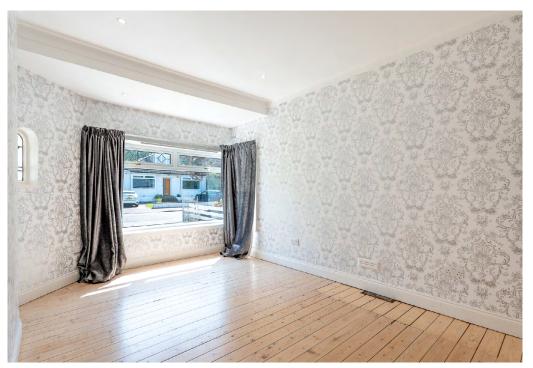

Ground Floor: Reception hallway with staircase to upper floor and ample storage. Generous sitting room with fireplace and overlooking the front. To room, with French doors leading to the conservatory. Well appointed and refitted dining kitchen, with a range of wall mounted and floor standing units and complementary worktop surfaces. Two bedrooms. House bathroom with shower over bath.