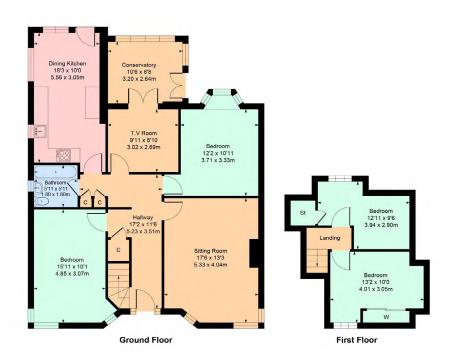

Ground Floor: Reception hallway with staircase to upper floor and ample storage. Generous sitting room with fireplace and overlooking the front. To room, with French doors leading to the conservatory. Well appointed and refitted dining kitchen, with a range of wall mounted and floor standing units and complementary worktop surfaces. Two bedrooms. House bathroom with shower over bath.

First Floor: Bedroom three with cupboard space. Bedroom four with a store. Eaves storage accessed via the hall.

The property is further complemented by gas central heating and double glazing. Well kept levelled garden grounds with a decked terrace to the rear of the property. Driveway providing off street parking.

## 132 Kilpatrick Gardens, Clarkston G76 7RW

Approximate gross internal area 1409 sq ft - 130.9 sq m

#### SKETCH PLAN FOR ILLUSTRATIVE PURPOSES ONLY

All measurements, walls, doors, windows, fitting and appliances, their sizes and locations are approximate only. They cannot be regarded as being a representation byt the seller, nor their agent. produced by Potterplans Ltd. 2024