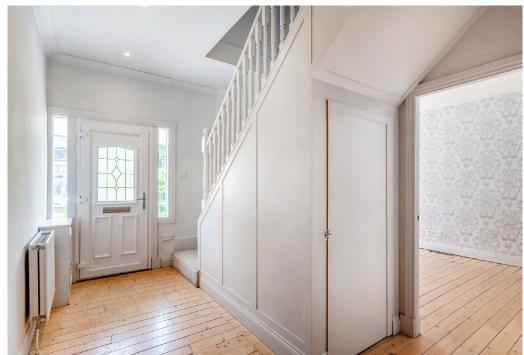

Ground Floor: Reception hallway with staircase to upper floor and ample storage. Generous sitting room with fireplace and overlooking the front. To room, with French doors leading to the conservatory. Well appointed and refitted dining kitchen, with a range of wall mounted and floor standing units and complementary worktop surfaces. Two bedrooms. House bathroom with shower over bath.