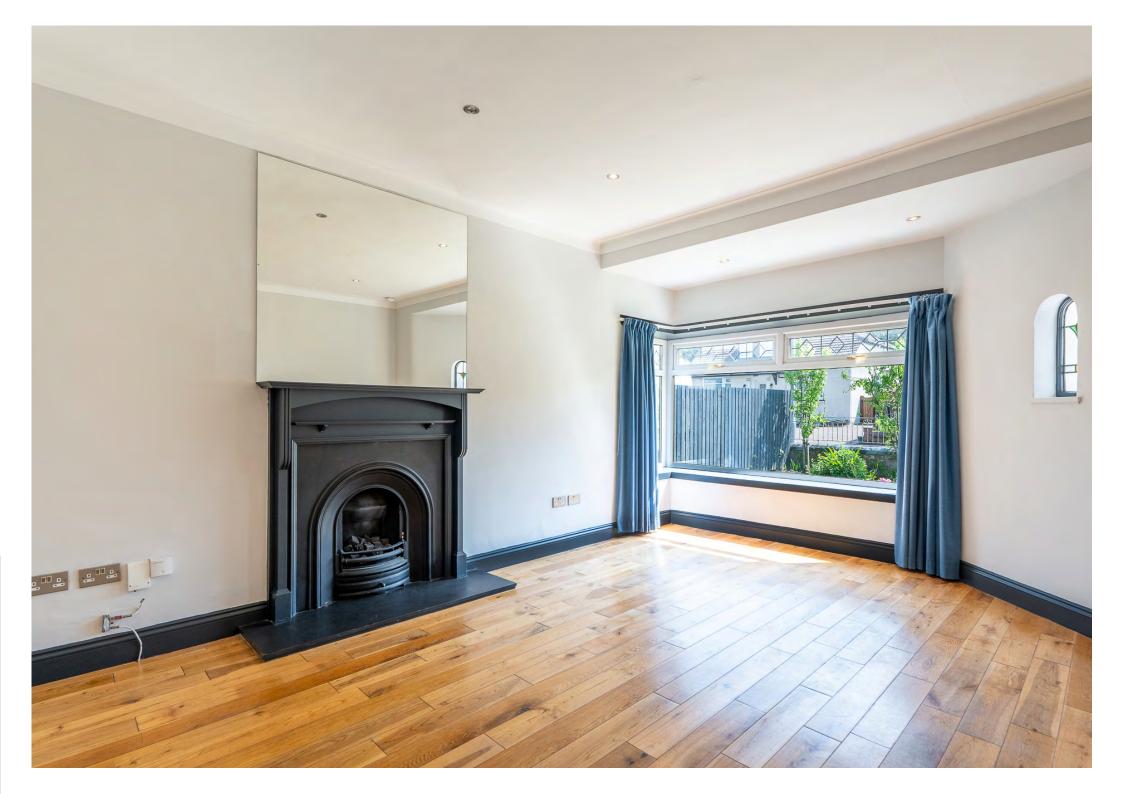

Ground Floor: Reception hallway with staircase to upper floor and ample storage. Generous sitting room with fireplace and overlooking the front. To room, with French doors leading to the conservatory. Well appointed and refitted dining kitchen, with a range of wall mounted and floor standing units and complementary worktop surfaces. Two bedrooms. House bathroom with shower over bath.