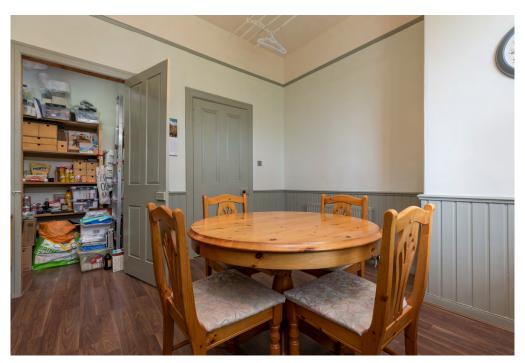

Entrance vestibule. An impressive and welcoming reception hallway with storage. Bright bay window sitting room with a cupboard. Well appointed and upgraded, dining size kitchen with a full complement of wall mounted and floor standing units, complementary worktop surfaces and a large pantry cupboard. Bedroom one with fitted wardrobes. Second double bedroom. A bathroom with a separate shower enclosure completes the accommodation.