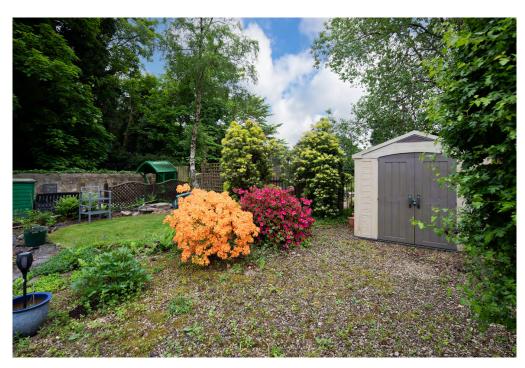

The property is further complemented by a controlled door entry security system, gas central heating, and double glazing. Communal rear garden with a drying green. This apartment also benefits from its own private section of the rear garden.