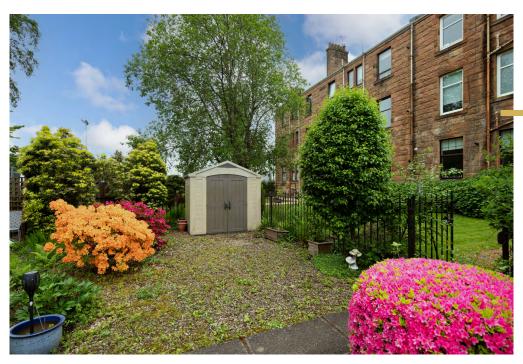

The property is further complemented by a controlled door entry security system, gas central heating, and double glazing. Communal rear garden with a drying green. This apartment also benefits from its own private section of the rear garden.