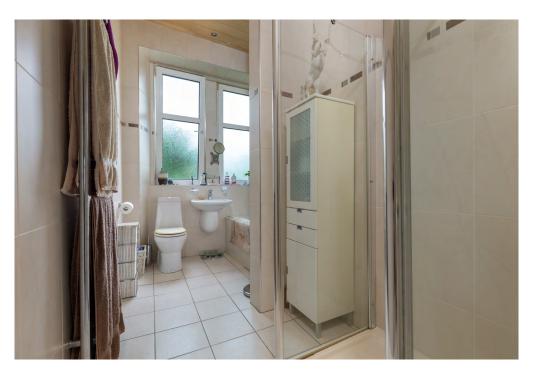

Entrance vestibule. An impressive and welcoming reception hallway with storage. Bright bay window sitting room with a cupboard. Well appointed and upgraded, dining size kitchen with a full complement of wall mounted and floor standing units, complementary worktop surfaces and a large pantry cupboard. Bedroom one with fitted wardrobes. Second double bedroom. A bathroom with a separate shower enclosure completes the accommodation.

The property is further complemented by a controlled door entry security system, gas central heating, and double glazing. Communal rear garden with a drying green. This apartment also benefits from its own private section of the rear garden.