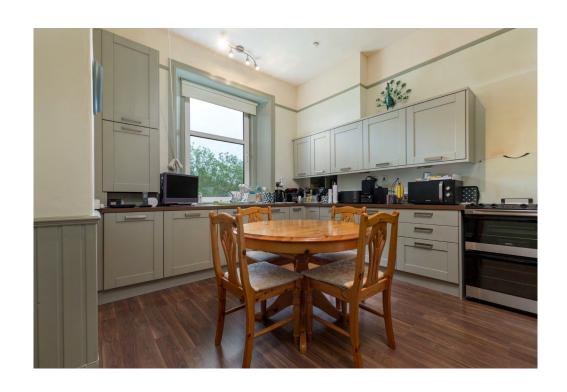

Entrance vestibule. An impressive and welcoming reception hallway with storage. Bright bay window sitting room with a cupboard. Well appointed and upgraded, dining size kitchen with a full complement of wall mounted and floor standing units, complementary worktop surfaces and a large pantry cupboard. Bedroom one with fitted wardrobes. Second double bedroom. A bathroom with a separate shower enclosure completes the accommodation.