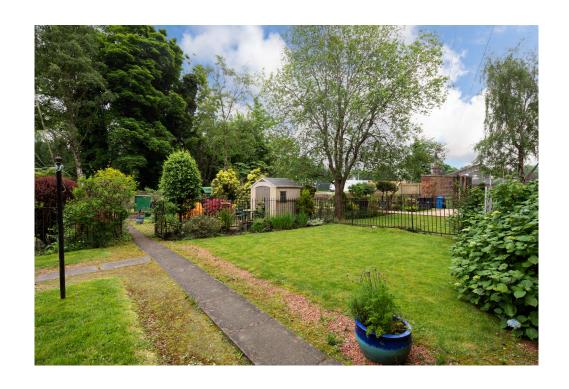

The property is further complemented by a controlled door entry security system, gas central heating, and double glazing. Communal rear garden with a drying green. This apartment also benefits from its own private section of the rear garden.