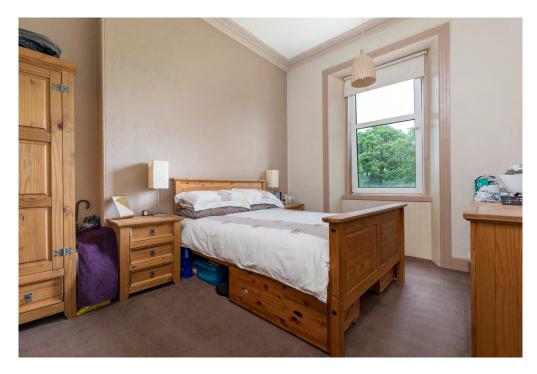

Entrance vestibule. An impressive and welcoming reception hallway with storage. Bright bay window sitting room with a cupboard. Well appointed and upgraded, dining size kitchen with a full complement of wall mounted and floor standing units, complementary worktop surfaces and a large pantry cupboard. Bedroom one with fitted wardrobes. Second double bedroom. A bathroom with a separate shower enclosure completes the accommodation.