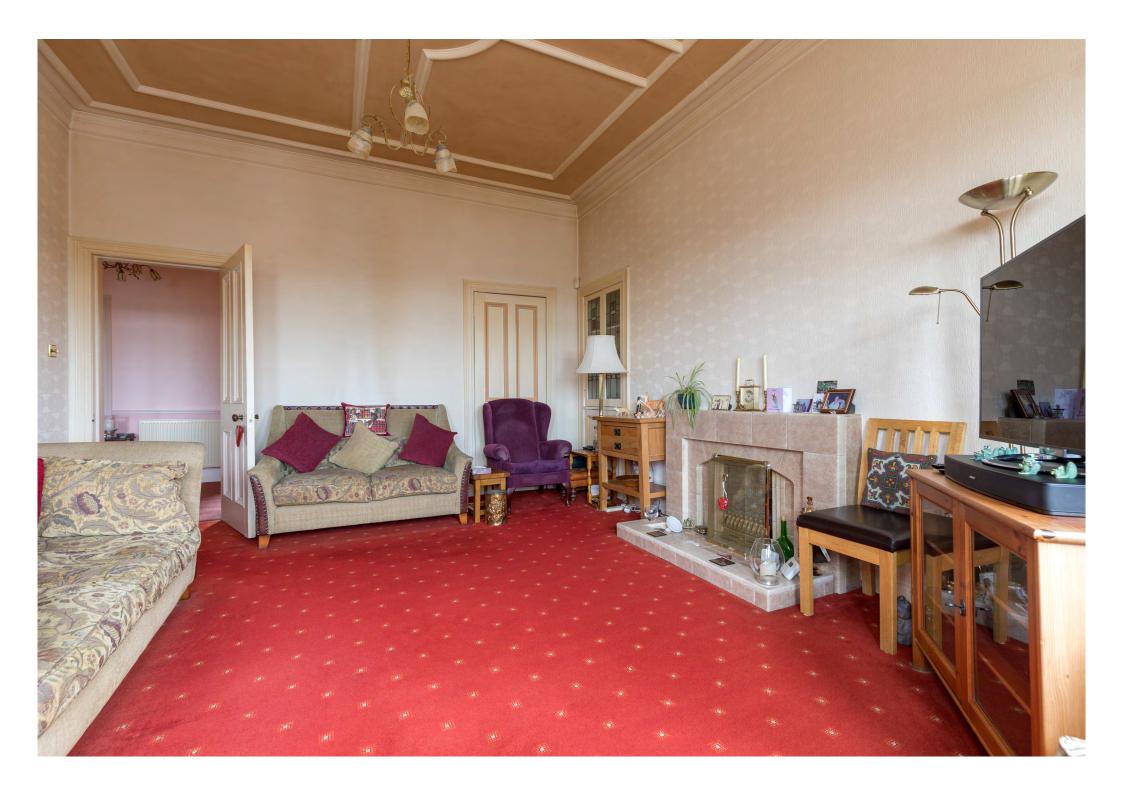

Seldom available, a spacious traditional two bedroom second floor flat situated within this sought after building, located in the centre of Giffnock.

Secure controlled entry leads to a well-kept and illuminated communal entrance with period tiling. The accommodation comprises:

Entrance vestibule. An impressive and welcoming reception hallway with storage. Bright bay window sitting room with a cupboard. Well appointed and upgraded, dining size kitchen with a full complement of wall mounted and floor standing units, complementary worktop surfaces and a large pantry cupboard. Bedroom one with fitted wardrobes. Second double bedroom. A bathroom with a separate shower enclosure completes the accommodation.

The property is further complemented by a controlled door entry security system, gas central heating, and double glazing. Communal rear garden with a drying green. This apartment also benefits from its own private section of the rear garden.