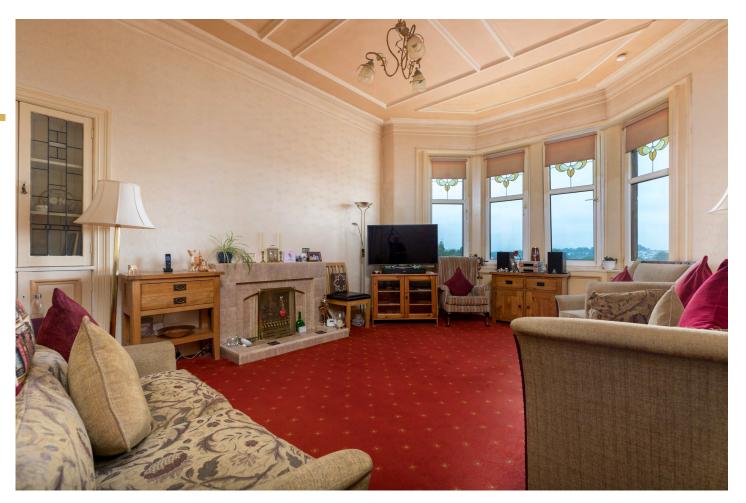

Entrance vestibule. An impressive and welcoming reception hallway with storage. Bright bay window sitting room with a cupboard. Well appointed and upgraded, dining size kitchen with a full complement of wall mounted and floor standing units, complementary worktop surfaces and a large pantry cupboard. Bedroom one with fitted wardrobes. Second double bedroom. A bathroom with a separate shower enclosure completes the accommodation.