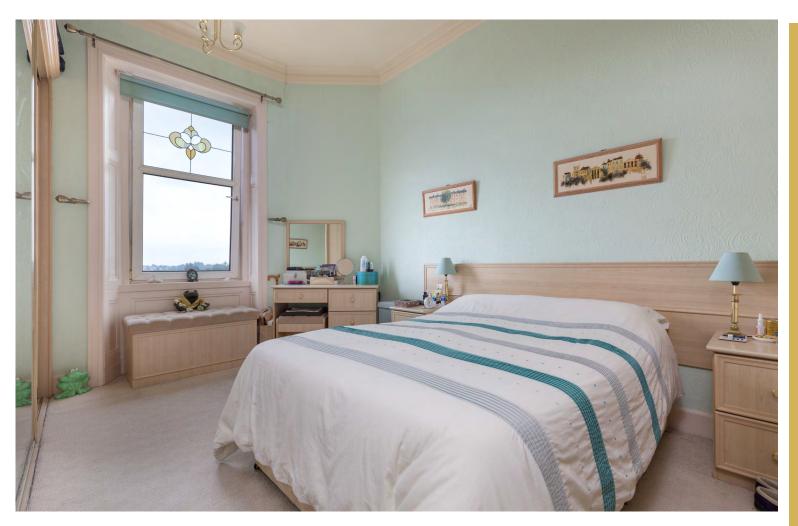

Entrance vestibule. An impressive and welcoming reception hallway with storage. Bright bay window sitting room with a cupboard. Well appointed and upgraded, dining size kitchen with a full complement of wall mounted and floor standing units, complementary worktop surfaces and a large pantry cupboard. Bedroom one with fitted wardrobes. Second double bedroom. A bathroom with a separate shower enclosure completes the accommodation.