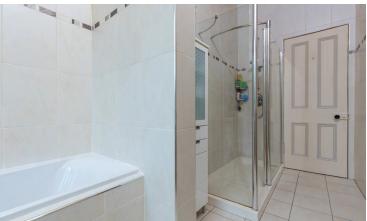

Entrance vestibule. An impressive and welcoming reception hallway with storage. Bright bay window sitting room with a cupboard. Well appointed and upgraded, dining size kitchen with a full complement of wall mounted and floor standing units, complementary worktop surfaces and a large pantry cupboard. Bedroom one with fitted wardrobes. Second double bedroom. A bathroom with a separate shower enclosure completes the accommodation.

The property is further complemented by a controlled door entry security system, gas central heating, and double glazing. Communal rear garden with a drying green. This apartment also benefits from its own private section of the rear garden.