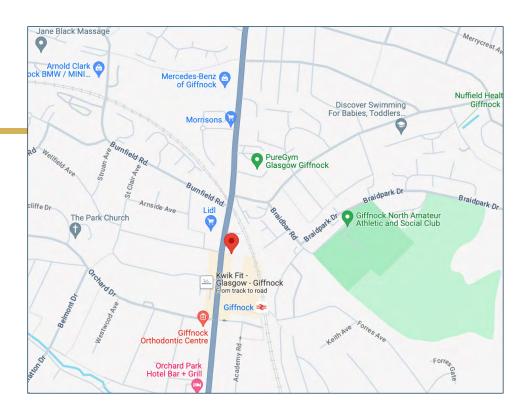

# Situation

Giffnock is acknowledged for its standard of local amenities and provides a selection of local shops, supermarkets, restaurants, regular bus and rail services to Glasgow City Centre, banks, library and health care facilities.

This popular and leafy suburb is located approximately 8 miles to the South of Glasgow's City Centre and is conveniently situated for commuter access to nearby M77/M8 & Glasgow Southern Orbital.

The property is centrally located for Giffnock Village local shops and restaurants and is conveniently located to for access to Morrisons and Sainsburys on Fenwick Road, The Avenue shopping centre and Waitrose at Greenlaw Village Retail Park. The property is within walking distance to Giffnock Train Station. If you are an outdoors lover, Rouken Glen Park, voted Best Park in the UK 2016, is nearby with walking trails through the woods, a great adventure play area, a skate park, five a side football pitches, café and a boating pond.