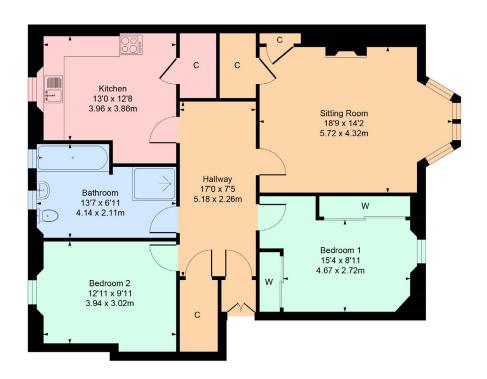

Entrance vestibule. An impressive and welcoming reception hallway with storage. Bright bay window sitting room with a cupboard. Well appointed and upgraded, dining size kitchen with a full complement of wall mounted and floor standing units, complementary worktop surfaces and a large pantry cupboard. Bedroom one with fitted wardrobes. Second double bedroom. A bathroom with a separate shower enclosure completes the accommodation.

# Apt 2/2, 191 Fenwick Road, Giffnock G46 6JD

Approximate gross internal area 1,052 sq ft - 97.7 sq m

#### SKETCH PLAN FOR ILLUSTRATIVE PURPOSES ONLY

All measurements, walls, doors, windows, fitting and appliances, their sizes and locations are approximate only. They cannot be regarded as being a representation byt the seller, nor their agent. produced by Potterplans Ltd. 2024