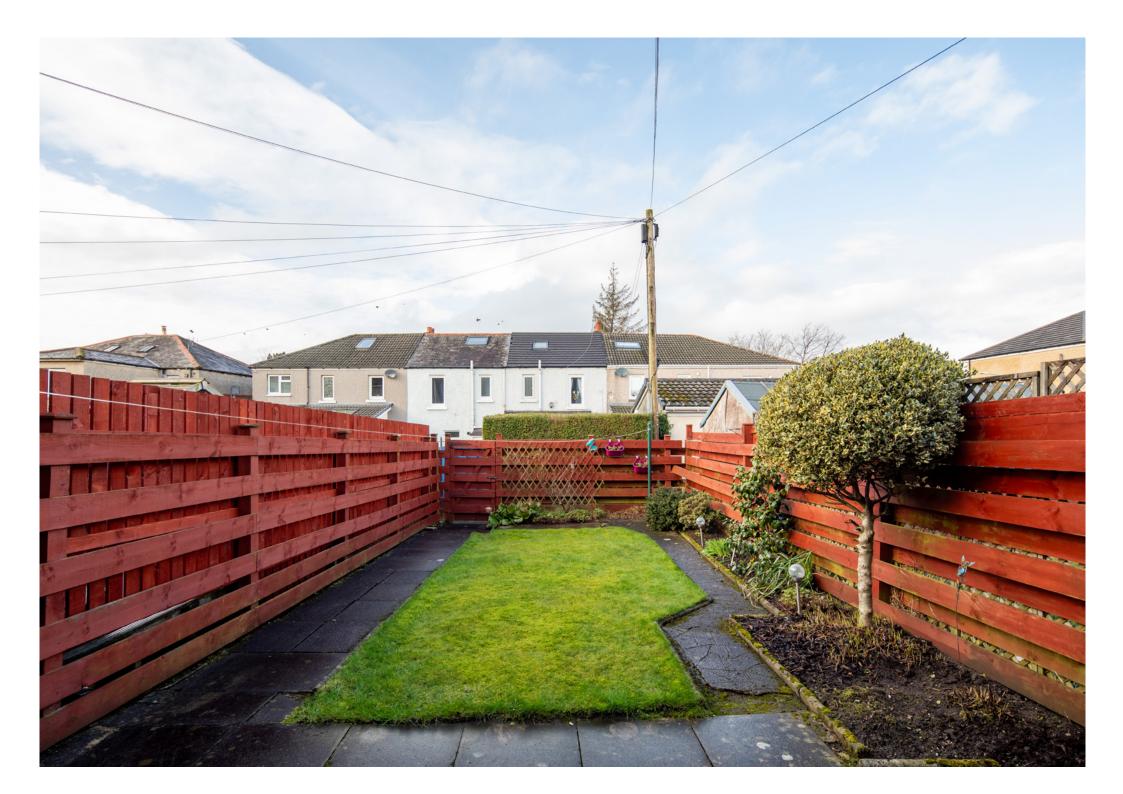

First Floor: Bedroom one with cupboard space. Bedroom two. Family bathroom with three piece suite.

The property is further complemented by gas central heating and double glazing. To the rear of the property is a paved terrace, lawn area and gate leading to an access lane for the bins. On street parking provided to the front of the property.