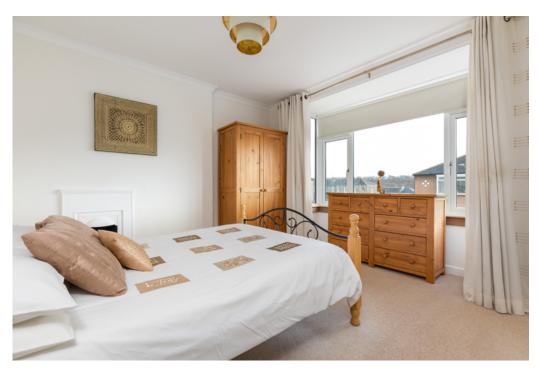

First Floor: Bedroom one with cupboard space. Bedroom two. Family bathroom with three piece suite.

The property is further complemented by gas central heating and double glazing. To the rear of the property is a paved terrace, lawn area and gate leading to an access lane for the bins. On street parking provided to the front of the property.