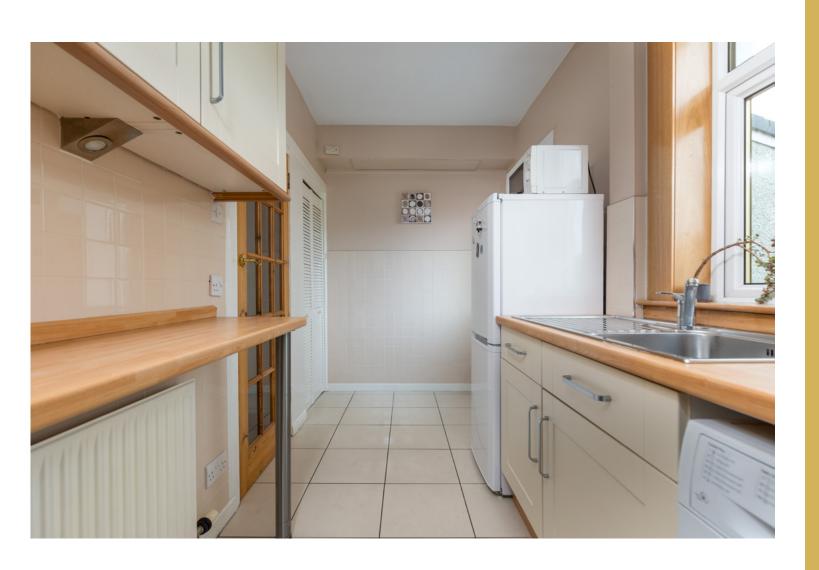

Ground Floor: Welcoming reception hallway with staircase to upper floor. Bay window sitting room. Well appointed kitchen with a full complement of floor and wall mounted cabinets and complementary worktop surfaces and large under stair storage cupboard.