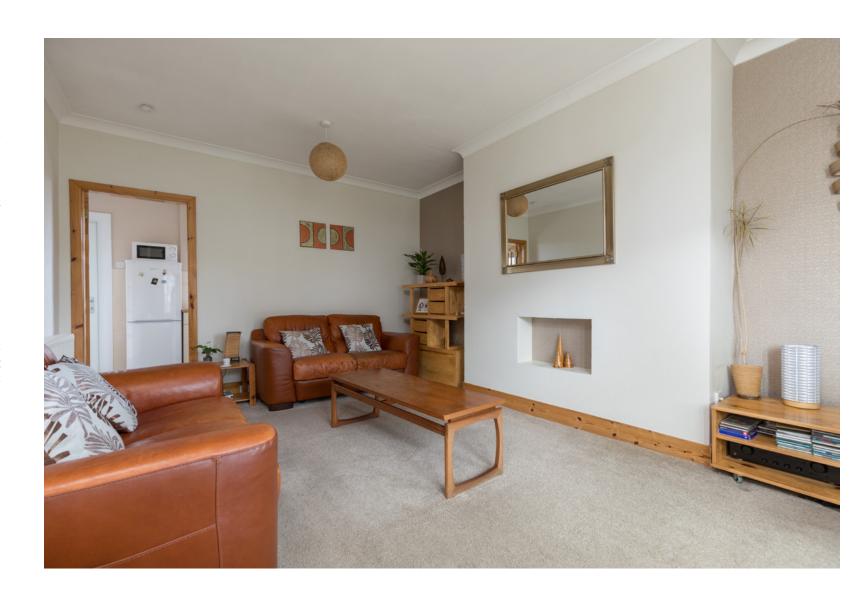

Ground Floor: Welcoming reception hallway with staircase to upper floor. Bay window sitting room. Well appointed kitchen with a full complement of floor and wall mounted cabinets and complementary worktop surfaces and large under stair storage cupboard.