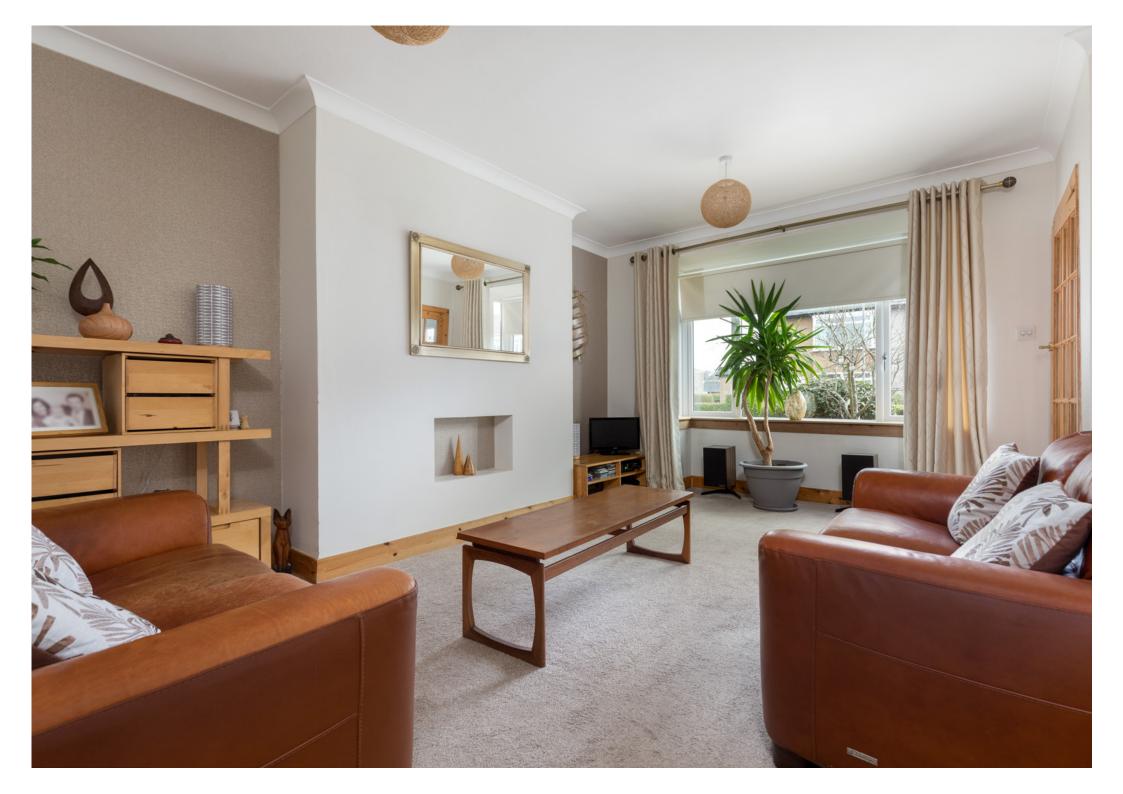

Ground Floor: Welcoming reception hallway with staircase to upper floor. Bay window sitting room. Well appointed kitchen with a full complement of floor and wall mounted cabinets and complementary worktop surfaces and large under stair storage cupboard.