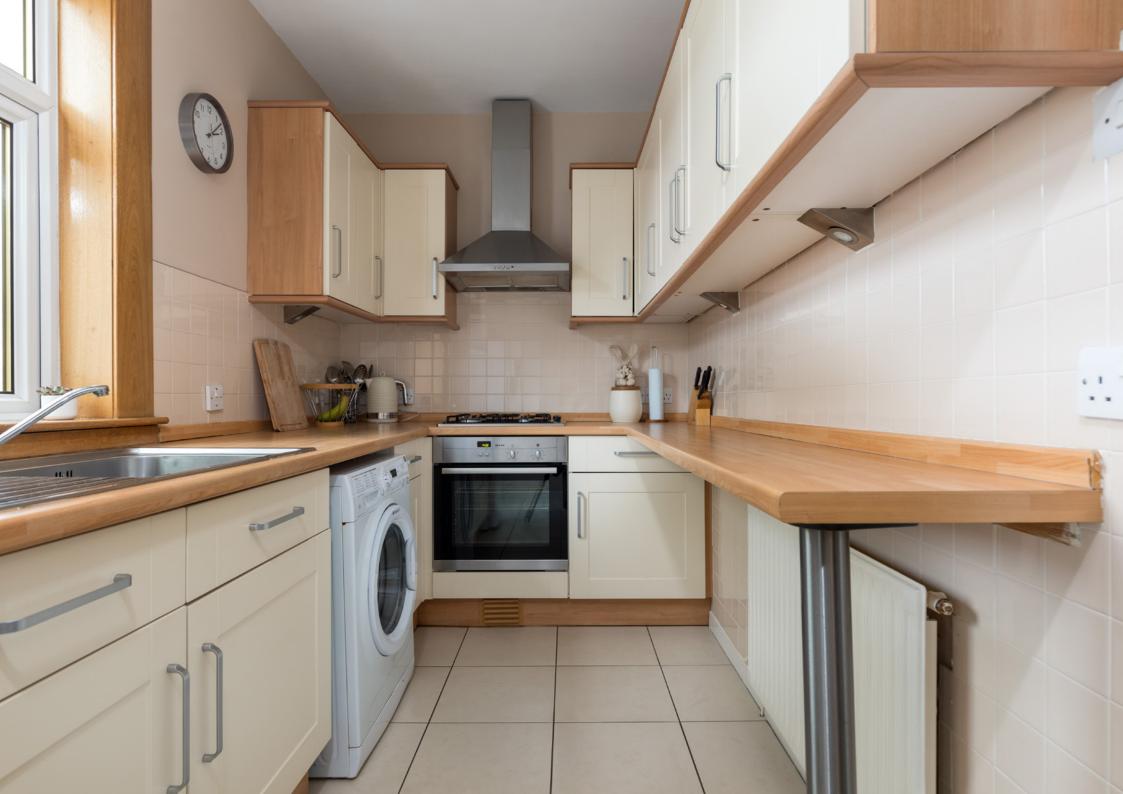

Ground Floor: Welcoming reception hallway with staircase to upper floor. Bay window sitting room. Well appointed kitchen with a full complement of floor and wall mounted cabinets and complementary worktop surfaces and large under stair storage cupboard.