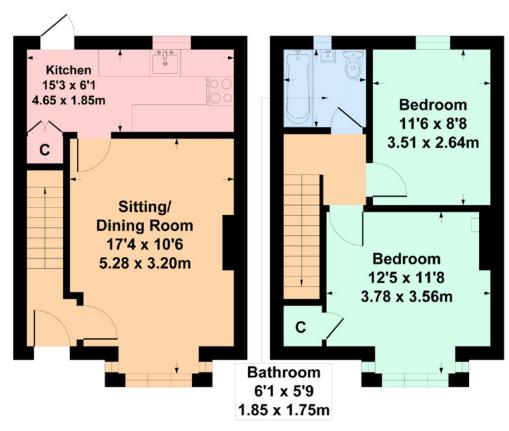

# 47 Orchy Gardens, Clarkston G76 8NB

Approximate gross internal area 692 sq ft - 64 sq m

**GROUND FLOOR** 

FIRST FLOOR

#### SKETCH PLAN FOR ILLUSTRATIVE PURPOSES ONLY

All measurements, walls, doors, windows, fitting and appliances, their sizes and locations are approximate only. They cannot be regarded as being a representation by the seller, nor their agent. produced by Potterplans Ltd. 2024