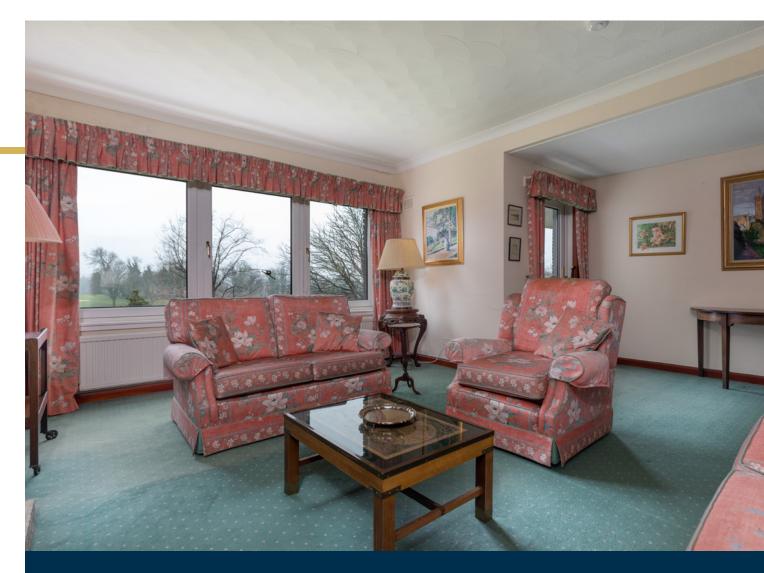

Welcoming reception hallway with good storage. Bright and spacious sitting with door opening to the balcony, affording tree lined aspects over Williamwood Golf Course. Family/ dining room. The kitchen is fitted with a complement of wall mounted and floor standing units. Generous principal bedroom with fitted wardrobes and ensuite shower room. Bedroom two, again a double size bedroom with fitted wardrobes. Bedroom three. A bathroom with three piece suite completes the overall accommodation.