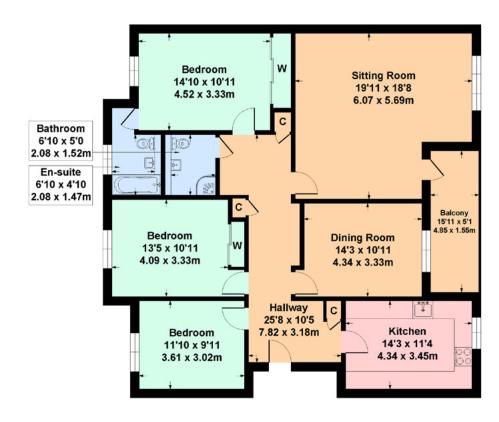

A secure controlled entry system leads to a well-kept and illuminated communal entrance foyer with elevator access to all levels. Large communal landing with storage.

This apartment extends to approximately 1,434 Sqft (133 Sqm, excluding the balcony) and offers flexible accommodation, well maintained by the current owners and comprises:

Welcoming reception hallway with good storage. Bright and spacious sitting with door opening to the balcony, affording tree lined aspects over Williamwood Golf Course. Family/ dining room. The kitchen is fitted with a complement of wall mounted and floor standing units. Generous principal bedroom with fitted wardrobes and ensuite shower room. Bedroom two, again a double size bedroom with fitted wardrobes. Bedroom three. A bathroom with three piece suite completes the overall accommodation.

### Apt 1/2, 15 Beechlands Avenue, Netherlee, G44 3YT

Approximate gross internal area 1434 sq ft - 133 sq m

#### SKETCH PLAN FOR ILLUSTRATIVE PURPOSES ONLY

All measurements, walls, doors, windows, fitting and appliances, their sizes and locations are approximate only. They cannot be regarded as being a representation byt the seller, nor their agent. produced by Potterplans Ltd. 2024