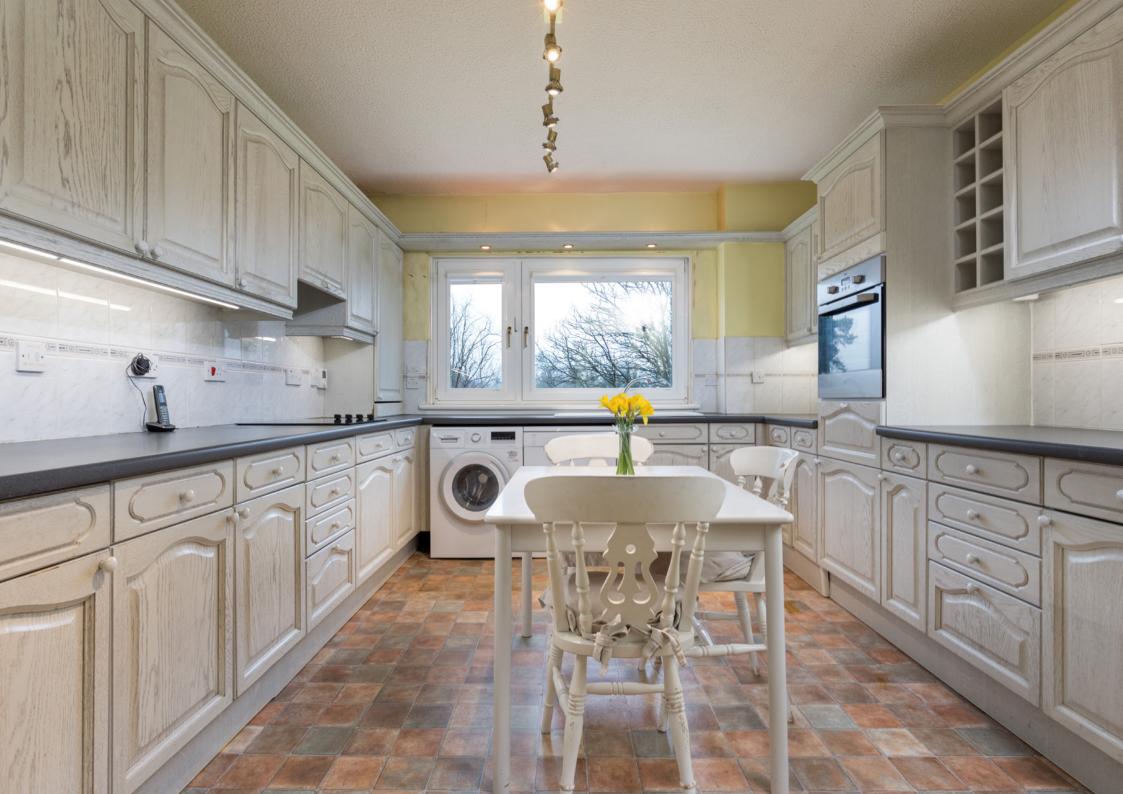

Welcoming reception hallway with good storage. Bright and spacious sitting with door opening to the balcony, affording tree lined aspects over Williamwood Golf Course. Family/ dining room. The kitchen is fitted with a complement of wall mounted and floor standing units. Generous principal bedroom with fitted wardrobes and ensuite shower room. Bedroom two, again a double size bedroom with fitted wardrobes. Bedroom three. A bathroom with three piece suite completes the overall accommodation.