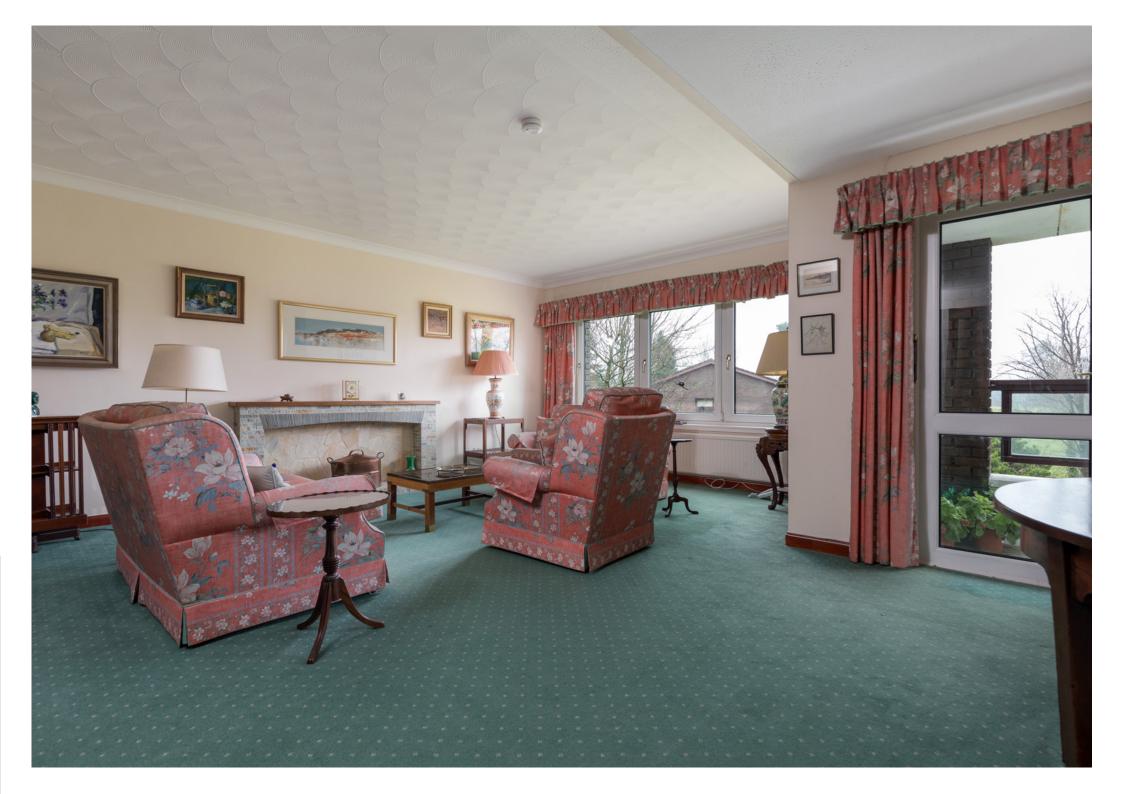

Set within extensive landscaped residents' grounds, this apartment occupies a favoured first position within the development and affords accommodation of a size and scale rarely seen today.

All main public rooms are positioned to the rear of the building and enjoy southerly tree lined aspects over Williamwood Golf Course and the bedrooms, to the front, have views over the surrounding district and City beyond.

Welcoming reception hallway with good storage. Bright and spacious sitting with door opening to the balcony, affording tree lined aspects over Williamwood Golf Course. Family/ dining room. The kitchen is fitted with a complement of wall mounted and floor standing units. Generous principal bedroom with fitted wardrobes and ensuite shower room. Bedroom two, again a double size bedroom with fitted wardrobes. Bedroom three. A bathroom with three piece suite completes the overall accommodation.