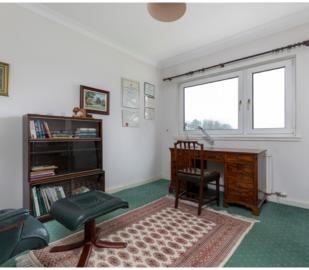

Welcoming reception hallway with good storage. Bright and spacious sitting with door opening to the balcony, affording tree lined aspects over Williamwood Golf Course. Family/ dining room. The kitchen is fitted with a complement of wall mounted and floor standing units. Generous principal bedroom with fitted wardrobes and ensuite shower room. Bedroom two, again a double size bedroom with fitted wardrobes. Bedroom three. A bathroom with three piece suite completes the overall accommodation.