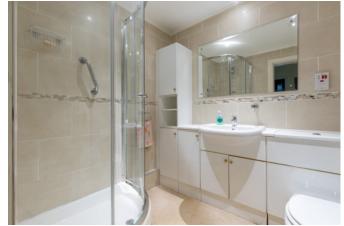

Welcoming reception hallway with good storage. Bright and spacious sitting with door opening to the balcony, affording tree lined aspects over Williamwood Golf Course. Family/ dining room. The kitchen is fitted with a complement of wall mounted and floor standing units. Generous principal bedroom with fitted wardrobes and ensuite shower room. Bedroom two, again a double size bedroom with fitted wardrobes. Bedroom three. A bathroom with three piece suite completes the overall accommodation.