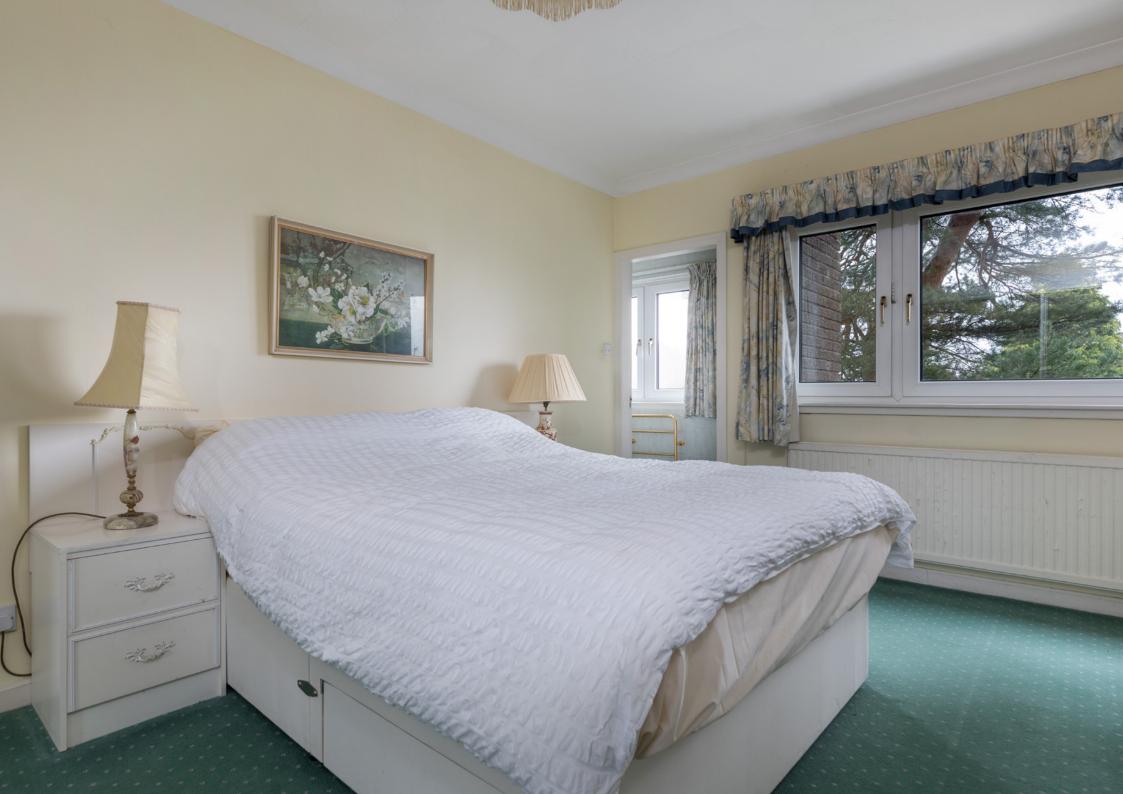

Welcoming reception hallway with good storage. Bright and spacious sitting with door opening to the balcony, affording tree lined aspects over Williamwood Golf Course. Family/ dining room. The kitchen is fitted with a complement of wall mounted and floor standing units. Generous principal bedroom with fitted wardrobes and ensuite shower room. Bedroom two, again a double size bedroom with fitted wardrobes. Bedroom three. A bathroom with three piece suite completes the overall accommodation.