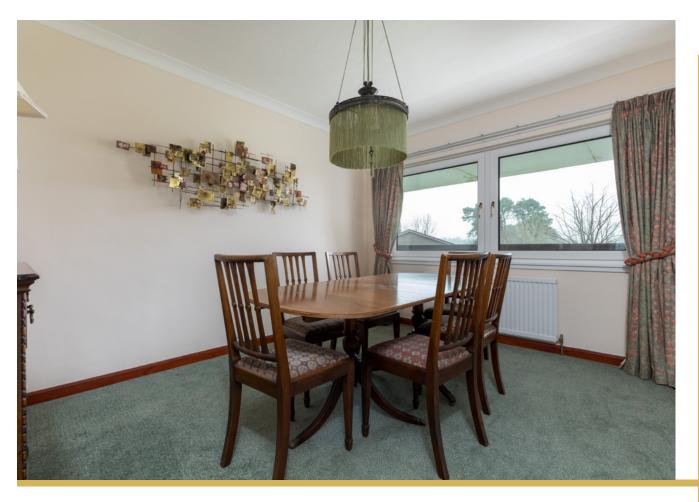

Welcoming reception hallway with good storage. Bright and spacious sitting with door opening to the balcony, affording tree lined aspects over Williamwood Golf Course. Family/ dining room. The kitchen is fitted with a complement of wall mounted and floor standing units. Generous principal bedroom with fitted wardrobes and ensuite shower room. Bedroom two, again a double size bedroom with fitted wardrobes. Bedroom three. A bathroom with three piece suite completes the overall accommodation.