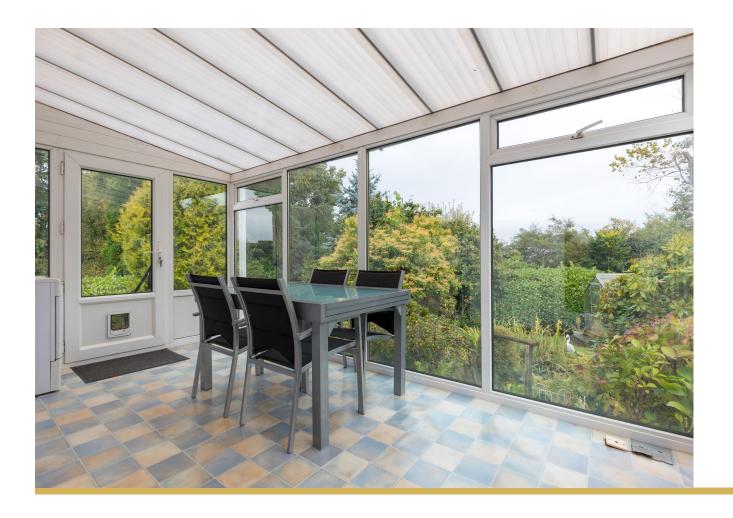

Entrance vestibule. Reception hallway. Generous Sitting room, overlooking the front garden. Dining room. Well appointed kitchen with a range of wall mounted and floor standing units and complementary worktop surfaces. The kitchen provides access to the conservatory, in turn leading to the rear garden grounds. Four bedrooms, bedroom one benefitting from an ensuite WC.