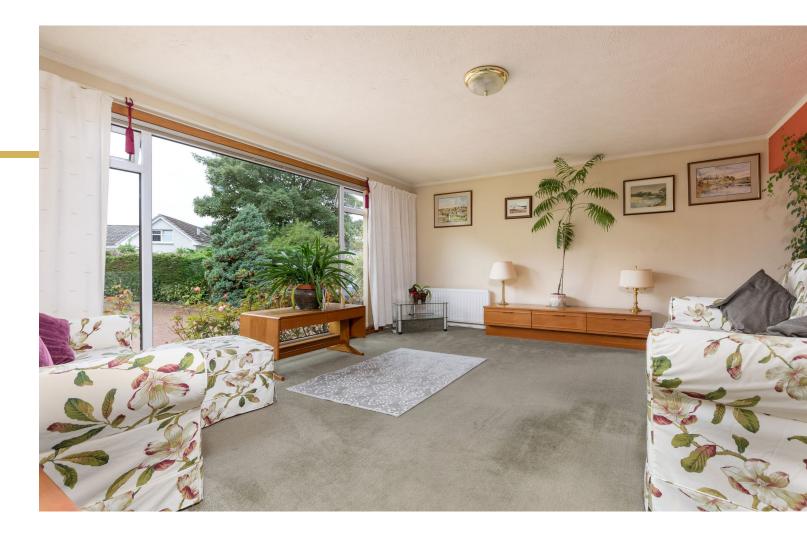

Entrance vestibule. Reception hallway. Generous Sitting room, overlooking the front garden. Dining room. Well appointed kitchen with a range of wall mounted and floor standing units and complementary worktop surfaces. The kitchen provides access to the conservatory, in turn leading to the rear garden grounds. Four bedrooms, bedroom one benefitting from an ensuite WC.