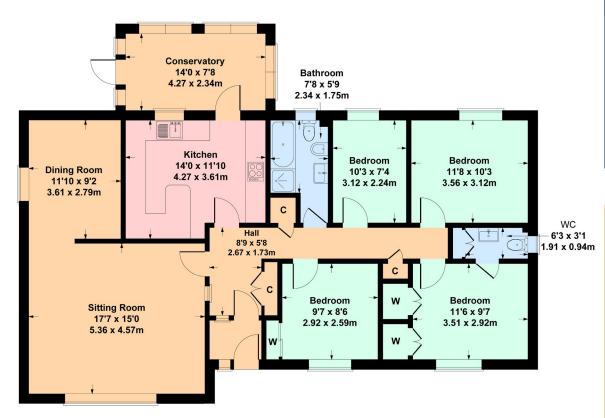

# 10 Springhill Road, Clarkston G76 8BT

Approximate gross internal area 1375 sq ft - 128 sq m

#### SKETCH PLAN FOR ILLUSTRATIVE PURPOSES ONLY

All measurements, walls, doors, windows, fitting and appliances, their sizes and locations are approximate only. They cannot be regarded as being a representation by the seller, nor their agent. produced by Potterplans Ltd. 2021