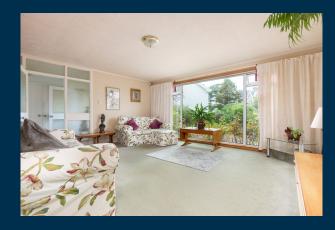

Entrance vestibule. Reception hallway. Generous Sitting room, overlooking the front garden. Dining room. Well appointed kitchen with a range of wall mounted and floor standing units and complementary worktop surfaces. The kitchen provides access to the conservatory, in turn leading to the rear garden grounds. Four bedrooms, bedroom one benefitting from an ensuite WC.