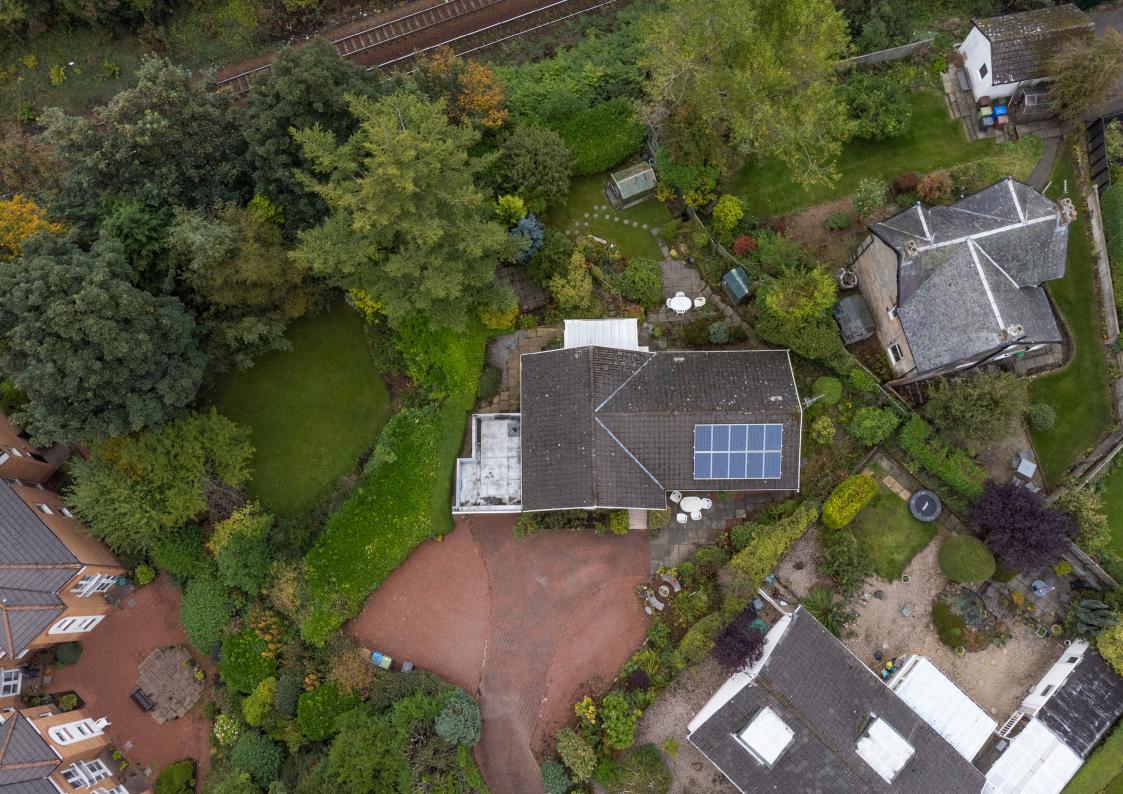

The property is further complemented by gas central heating and double glazing. A particular feature of this property is the large, landscaped garden grounds. A driveway provides off street parking leading to a garage.