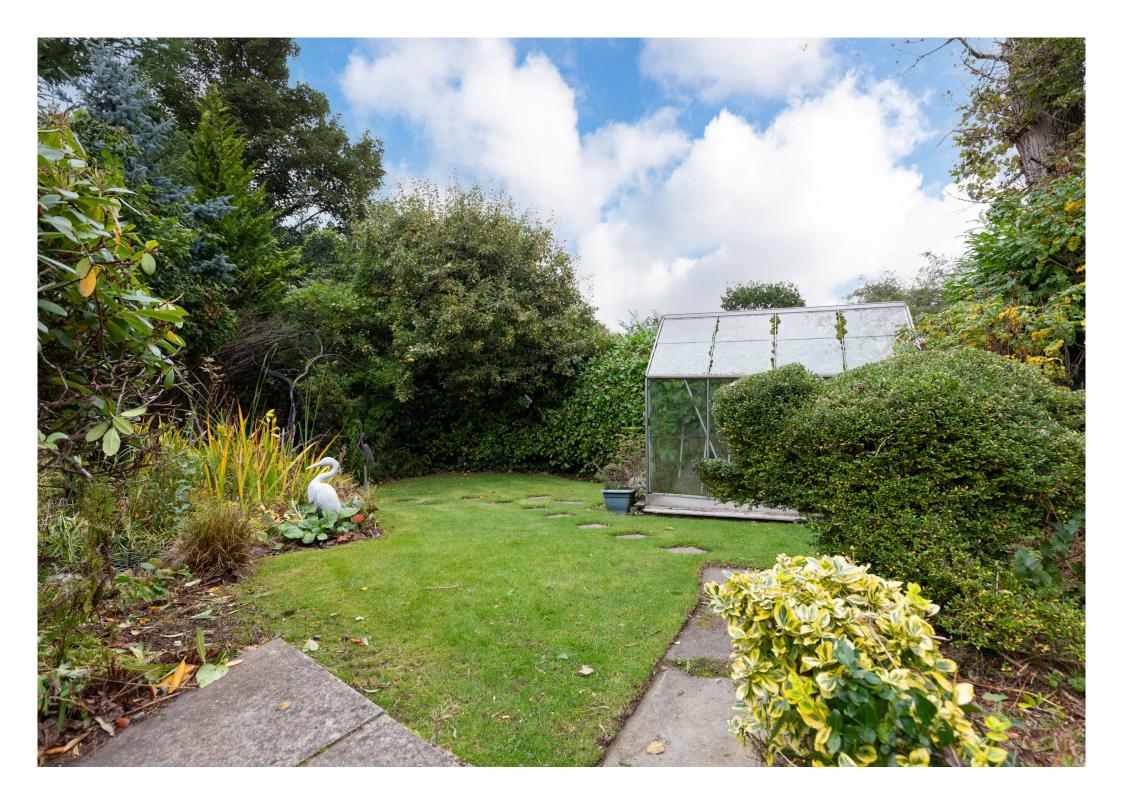

The property is further complemented by gas central heating and double glazing. A particular feature of this property is the large, landscaped garden grounds. A driveway provides off street parking leading to a garage.