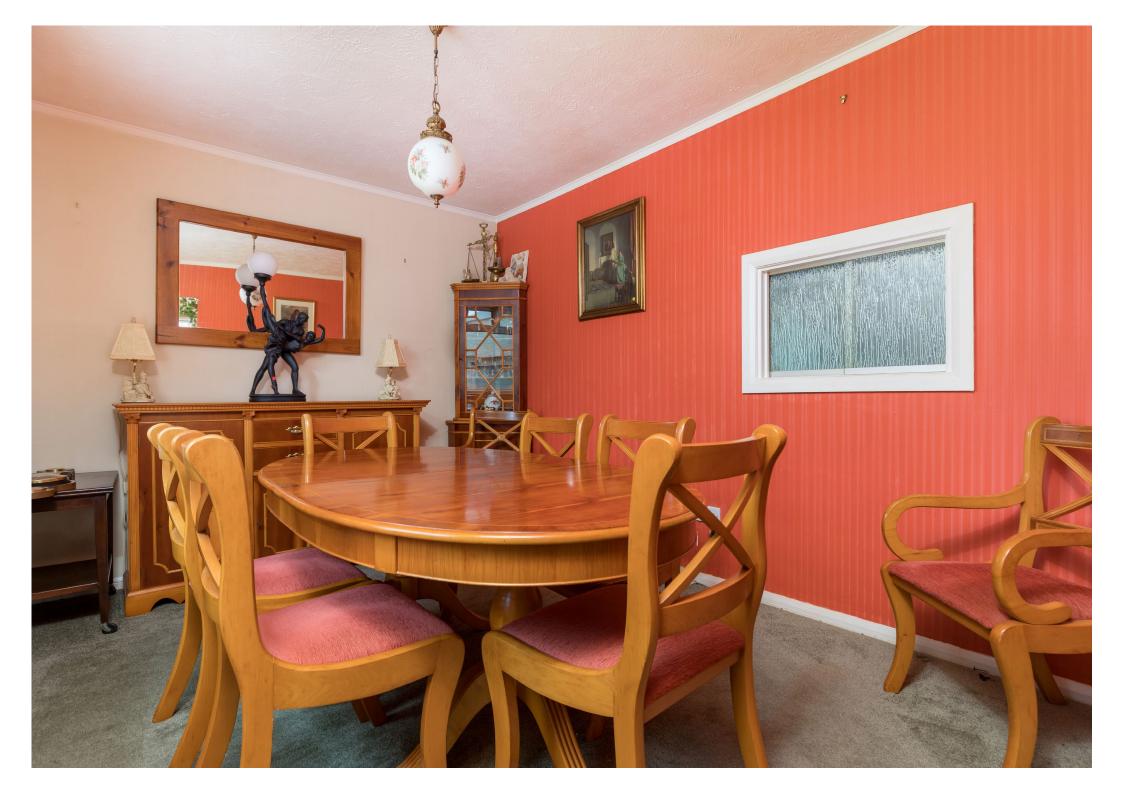

Entrance vestibule. Reception hallway. Generous Sitting room, overlooking the front garden. Dining room. Well appointed kitchen with a range of wall mounted and floor standing units and complementary worktop surfaces. The kitchen provides access to the conservatory, in turn leading to the rear garden grounds. Four bedrooms, bedroom one benefitting from an ensuite WC.