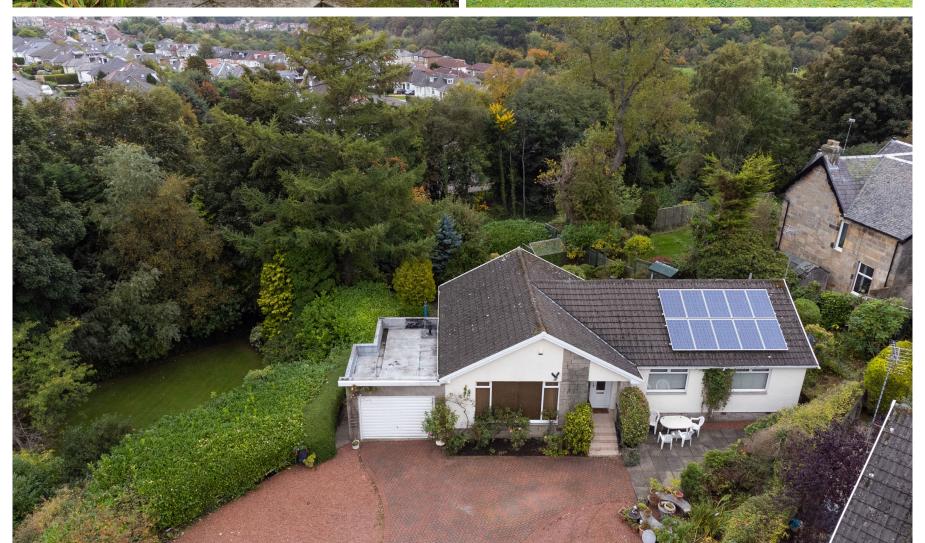

10 Springhill Road, Clarkston

# Description

Seldom available, a well presented four bedroom detached bungalow located within this sought after pocket of Clarkston, close to local amenities and transport links.

The property provides flexible accommodation comprising:

The property is further complemented by gas central heating and double glazing. A particular feature of this property is the large, landscaped garden grounds. A driveway provides off street parking leading to a garage.