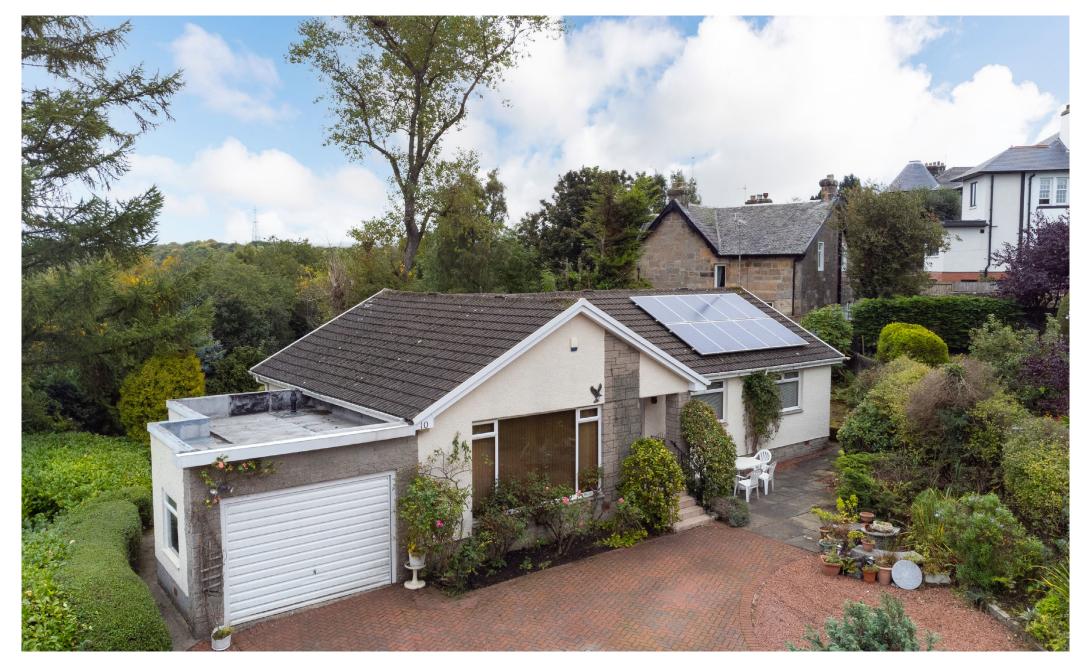

10 Springhill Road, Clarkston

# Description

Seldom available, a well presented four bedroom detached bungalow located within this sought after pocket of Clarkston, close to local amenities and transport links.

The property provides flexible accommodation comprising:

The property is further complemented by gas central heating and double glazing. A particular feature of this property is the large, landscaped garden grounds. A driveway provides off street parking leading to a garage.