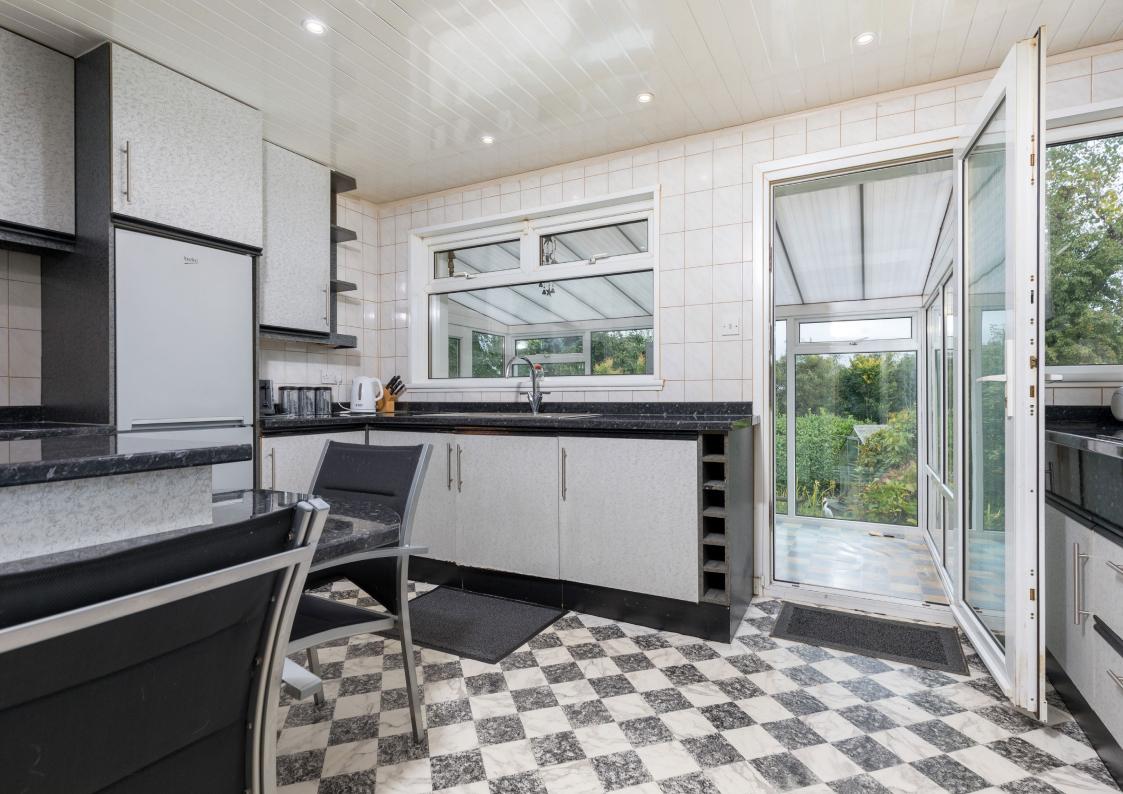

Entrance vestibule. Reception hallway. Generous Sitting room, overlooking the front garden. Dining room. Well appointed kitchen with a range of wall mounted and floor standing units and complementary worktop surfaces. The kitchen provides access to the conservatory, in turn leading to the rear garden grounds. Four bedrooms, bedroom one benefitting from an ensuite WC.