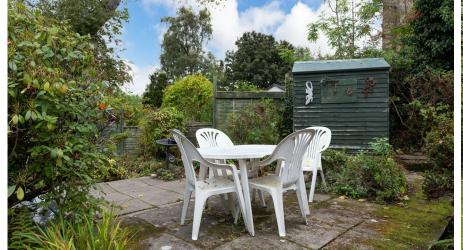

The property is further complemented by gas central heating and double glazing. A particular feature of this property is the large, landscaped garden grounds. A driveway provides off street parking leading to a garage.