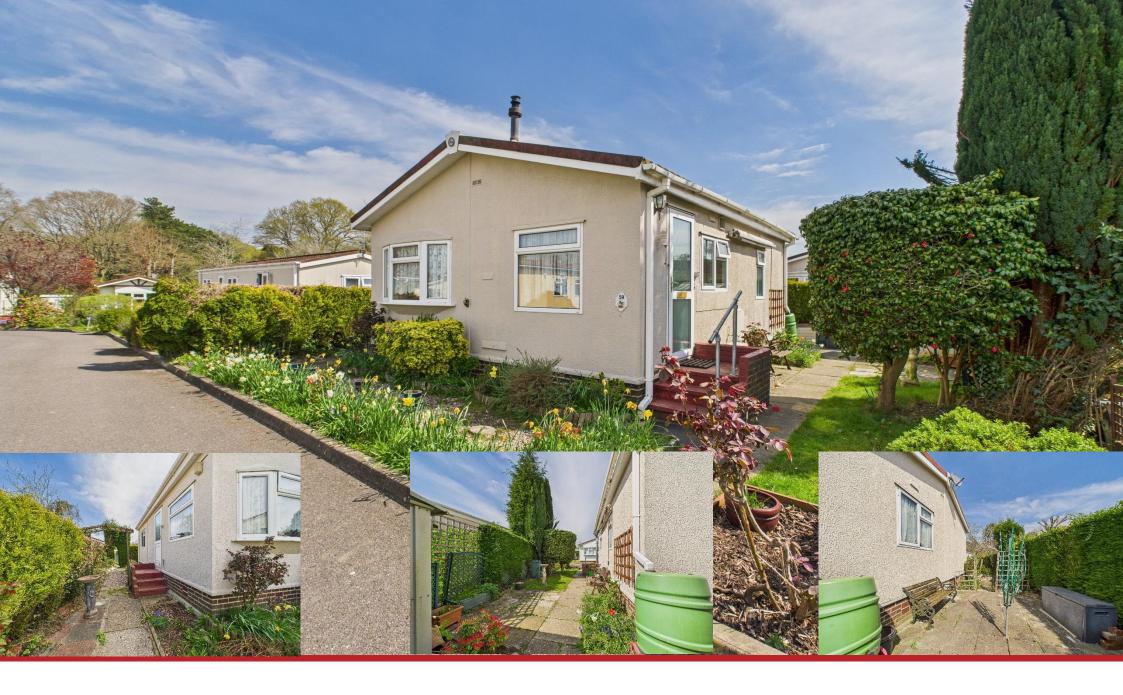

## **59 RICKWOOD PARK**

HORSHAM ROAD BEARE GREEN, DORKING RH5 4PP

A two-bedroom park home requiring some improvement and enjoying a delightful location on this quiet and popular site. The park is located in the heart of open countryside between the villages of Capel and Beare Green to the south of Dorking and there are bus services near the entrance of the park providing services to Dorking and Horsham.

This wide square park home features a large living room with opening to the fitted kitchen, two bedrooms and a bathroom.

Outside there are small gardens to all sides of the property and potential to provide parking to one side and currently a parking space is available for £9.75/month

Rickwood Park welcomes occupiers over 40, no dogs but 1 cat is permitted under the site rules.