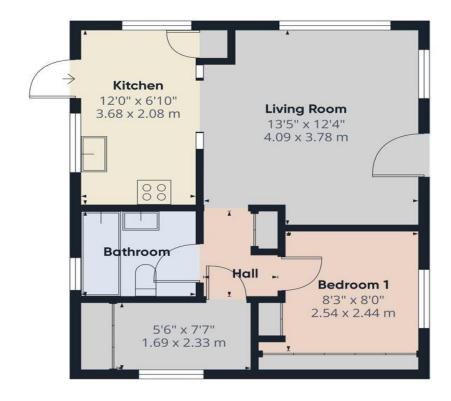

This wide square park home features a large living room with opening to the fitted kitchen, two bedrooms and a bathroom.

Outside there are small gardens to all sides of the property and potential to provide parking to one side and currently a parking space is available for £9.75/month

## ASKING PRICE £85,000

Surrey Park Homes Regency House 61 Walton Street Walton On The Hill Surrey KT20 7RZ

Tel: 01737 338880 Email: sales@surreyparkhomes.com

**Disclaimer:** This plan is an illustration and is therefore for layout guidance only. Not drawn to scale, unless stated. Whilst every care is taken in the preparation of this plan, please check all dimensions and shapes before making any decisions reliant upon them.