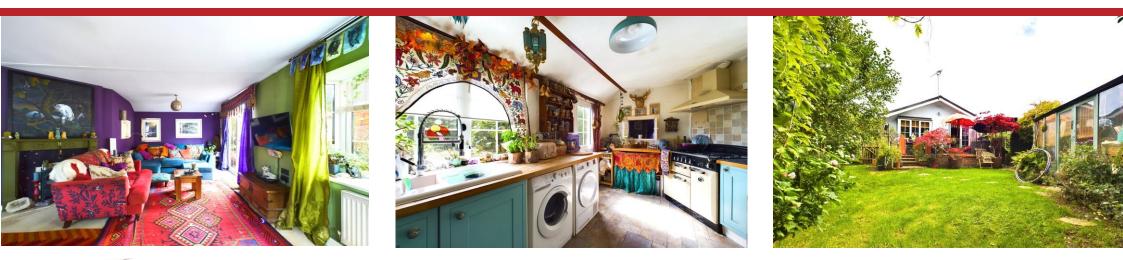

The property which is presented in a vibrant colourful bohemian style includes an entrance hall with storage, lounge/dining room with access to a raised deck which overlooks the well-stocked secluded gardens, country kitchen, two double bedrooms, bathroom and ensuite shower room. The property has gas central heating and double glazing and has been recently externally insulated and re-clad.

Outside the property has its own driveway and front garden, and the pretty and secluded rear gardens include a summer house, two private decked area's and a pathway meandering to woodlands.