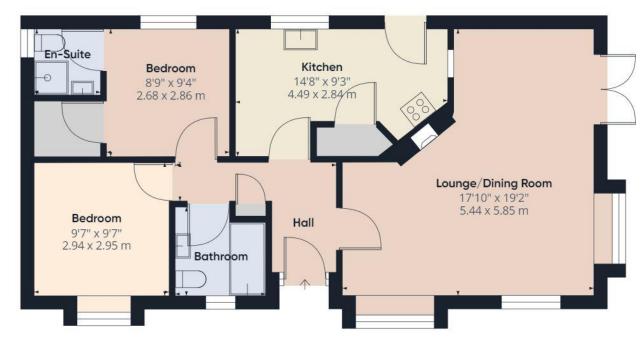

The property which is presented in a vibrant colourful bohemian style includes an entrance hall with storage, lounge/dining room with access to a raised deck which overlooks the well-stocked secluded gardens, country kitchen, two double bedrooms, bathroom and ensuite shower room. The property has gas central heating and double glazing and has been recently externally insulated and re-clad.