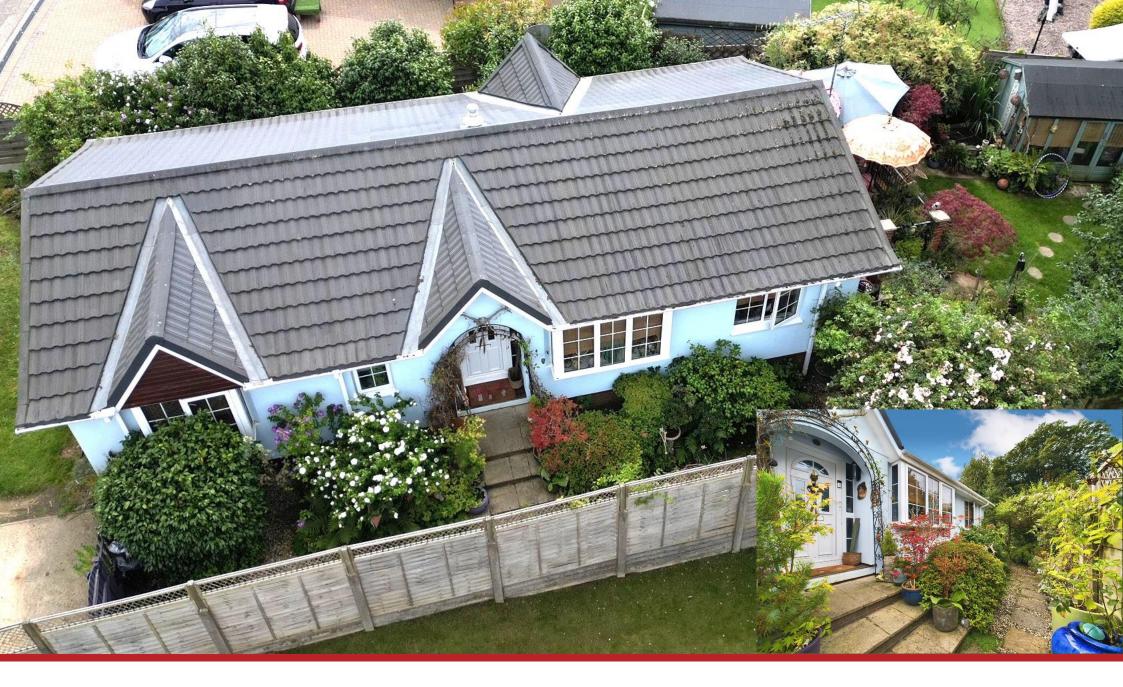

## **111 WILLOW WALK** SURREY HILLS BOXHILL, KT20 7LZ

A double park home occupying a fabulous plot with a rear garden with a tranquil wooded backdrop and in a quiet setting within the popular Surrey Hills Park which welcomes families and pets.

The property which is presented in a vibrant colourful bohemian style includes an entrance hall with storage, lounge/dining room with access to a raised deck which overlooks the well-stocked secluded gardens, country kitchen, two double bedrooms, bathroom and ensuite shower room. The property has gas central heating and double glazing and has been recently externally insulated and re-clad.

Outside the property has its own driveway and front garden, and the pretty and secluded rear gardens include a summer house, two private decked area's and a pathway meandering to woodlands.