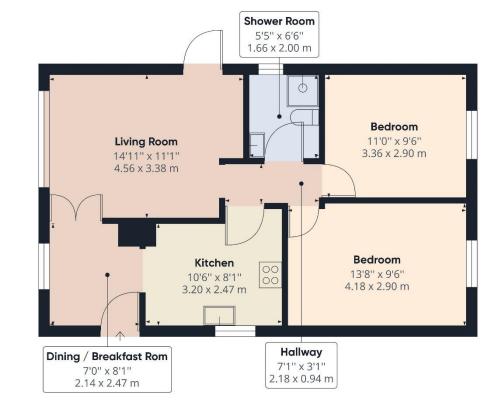

## 21 BROCKHAM HILL PARK

SURREY HILLS, BOXHILL, KT20 7PZ

Built in 2005 a spacious park home offered for sale with no chain and located in a small cul de sac close to the entrance of Surrey Hills.

The property features a good size living room, separate dining/breakfast room and a fitted kitchen. In addition, there are two double bedrooms and wet room style shower room.

## ASKING PRICE £250,000

Surrey Park Homes Regency House 61 Walton Street Walton On The Hill Surrey KT20 7RZ Tel: 01737 338880 Email: sales@surreyparkhomes.com

**Disclaimer:** This plan is an illustration and is therefore for layout guidance only. Not drawn to scale, unless stated. Whilst every care is taken in the preparation of this plan, please check all dimensions and shapes before making any decisions reliant upon them.