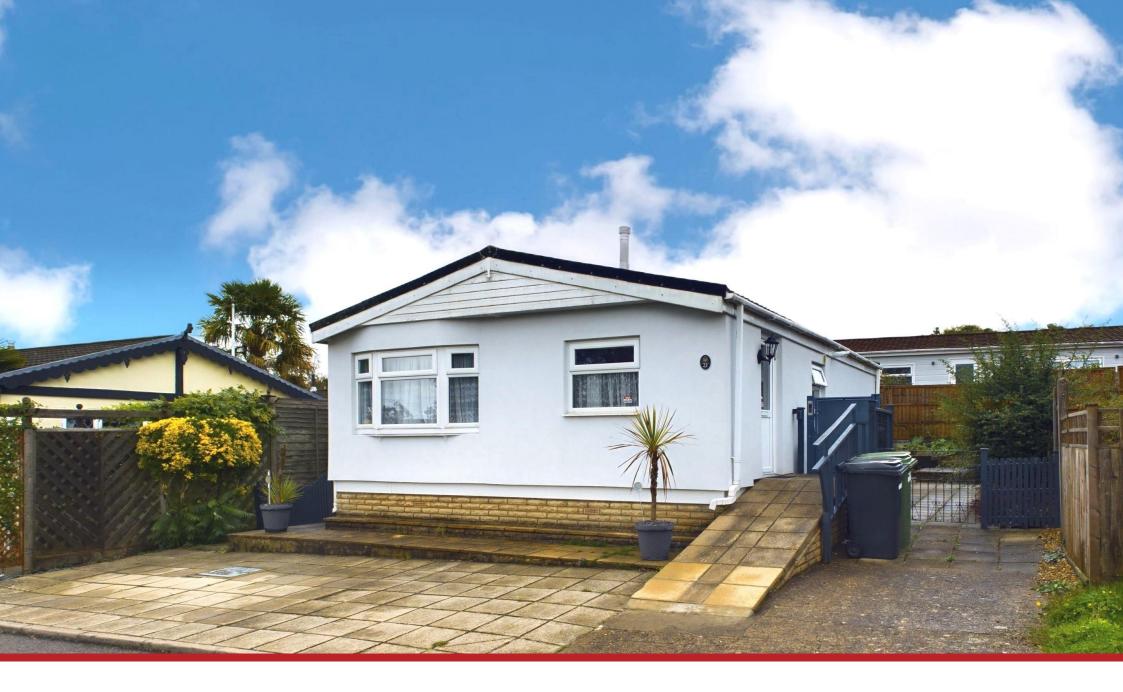

## 21 BROCKHAM HILL PARK

SURREY HILLS, BOXHILL, KT20 7PZ

Built in 2005 a spacious park home offered for sale with no chain and located in a small cul de sac close to the entrance of Surrey Hills.

The property features a good size living room, separate dining/breakfast room and a fitted kitchen. In addition, there are two double bedrooms and wet room style shower room.

Outside, there are gardens surrounding the property which are paved for easy maintenance with a ramp and lift giving assisted access into the home.

Surrey Hills is a popular park located in a lovely semi-rural area surrounded by open countryside. The village centre has a small local shop, pubs, doctors' surgery and bus services to Dorking.