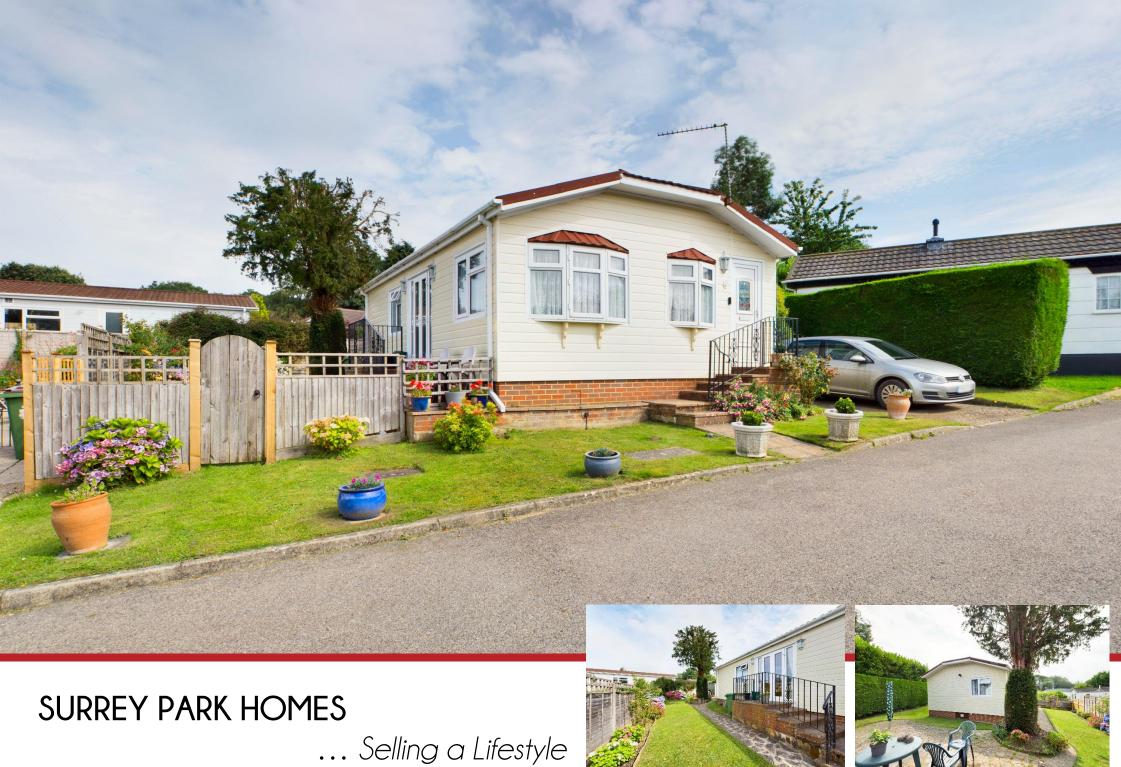

## 20 BROCKHAM HILL PARK SURREY HILLS, BOXHILL, KT20 7PZ

A very well presented park home occupying a good size plot and located in this popular park.

The property features a large L shaped living room, a well equipped kitchen diner, two bedrooms and a modern bathroom. Outside there are well maintained gardens surrounding the property and a driveway providing off rood parking.

Conveniently located, the property is close to the village shops and services and just a short walk from the beautiful open of Boxhill and Headley Heath.

There is no age restriction for residents at Surrey Hills and pets are permitted.