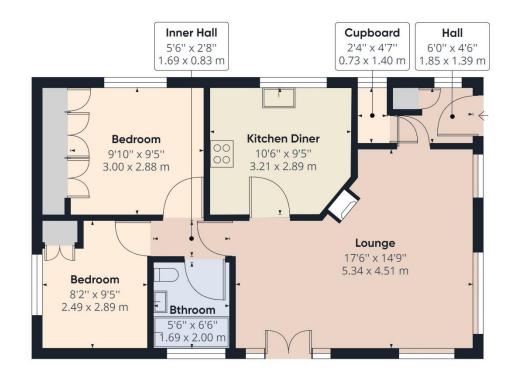

## 20 BROCKHAM HILL PARK SURREY HILLS, BOXHILL, KT20 7PZ

A very well presented park home occupying a good size plot and located in this popular park.

The property features a large L shaped living room, a well equipped kitchen diner, two bedrooms and a modern bathroom. Outside there are well maintained gardens surrounding the property and a driveway providing off rood parking.