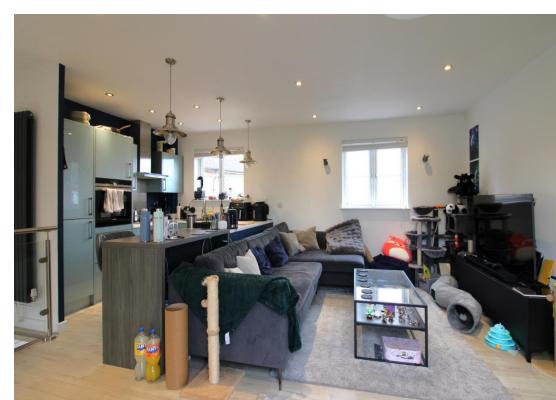

| Approach                    | Driveway parking for two cars and security lighting. EV charging point.                                                                                                                                                                                                                                                                                                                                                                                                                                                                                                                                                                                                                                                                      | Bedroom Two             |
|-----------------------------|----------------------------------------------------------------------------------------------------------------------------------------------------------------------------------------------------------------------------------------------------------------------------------------------------------------------------------------------------------------------------------------------------------------------------------------------------------------------------------------------------------------------------------------------------------------------------------------------------------------------------------------------------------------------------------------------------------------------------------------------|-------------------------|
| Entrance Hallway            | Double glazed door to front, ceiling light, gas central heated radiator, wood effect flooring, door to utility/hobby room and stairs to living area. Fuse board.                                                                                                                                                                                                                                                                                                                                                                                                                                                                                                                                                                             |                         |
| Utility/Hobby Room          | Ceiling light, sink and drainer unit with mixer tap, base unit, worktop, plumbing for washing machine, gas central heated radiator, wood effect flooring and glass double doors to sitting room/studio room.                                                                                                                                                                                                                                                                                                                                                                                                                                                                                                                                 | Bathroom  Right Side of |
| Sitting Room/ Studio        | Double glazed windows to rear aspect, two ceiling                                                                                                                                                                                                                                                                                                                                                                                                                                                                                                                                                                                                                                                                                            | Property                |
| Room                        | lights, fitted desk and shelves, gas central heated radiator, wood effect flooring and New Wave double glazed folding doors to ground floor sun terrace.                                                                                                                                                                                                                                                                                                                                                                                                                                                                                                                                                                                     | Balcony                 |
| Ones Blee Learnes           |                                                                                                                                                                                                                                                                                                                                                                                                                                                                                                                                                                                                                                                                                                                                              | Ground Floor Sun        |
| Open Plan Lounge<br>Kitchen | Two double glazed windows to front aspect, double glazed French doors to balcony, spot lights, wall lights, range of high gloss wall, drawer and base kitchen units, one and a half bowl sink and drainer unit with mixer and purifying tap, white Corian worktops, breakfast bar with TV unit on the reverse, four pendant ceiling lights, Siemens gas hob, electric oven/ grill combination microwave, extractor hood, integrated Bosch silent dishwasher, integrated AEG fridge freezer, recycling bins, two gas central heated radiators, wood effect flooring, wall mounted remote controlled electric fire, hifi/wifi/satellite point unit with underfloor cabling to HIFi speaker positions, phone socket and doors to various rooms. | Terrace  Solar Panels   |
| Bedroom One                 | Double glazed window to front aspect, ceiling light, spot lights, gas central heated radiator, fitted wardrobes with white glass sliding doors and door to en-suite                                                                                                                                                                                                                                                                                                                                                                                                                                                                                                                                                                          |                         |
| Ensuite                     | Double glazed obscure window to rear aspect, spot lights, extractor, fully tiled, vanity wash hand basin and wc/bidet with hot and cold water, double shower cubicle, steam free heated inset mirrors, shaver point, heated towel rail and tiled floor.                                                                                                                                                                                                                                                                                                                                                                                                                                                                                      |                         |