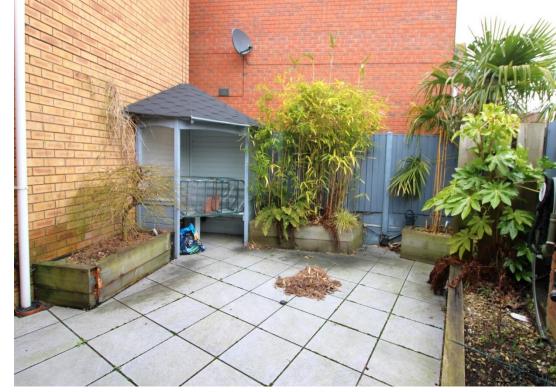

Stainless steel and glass balustrade over looking the canal perfect for entertaining or relaxing and enjoying the views.

A tranquil sun terrace with porcelain tiled floor, fenced and brick wall borders, gate to canal side, mains outside lighting, lamp post, outside power point, outside tap, covered seating area with power and lighting, raised flower beds with sleepers and Hozelock self watering system.