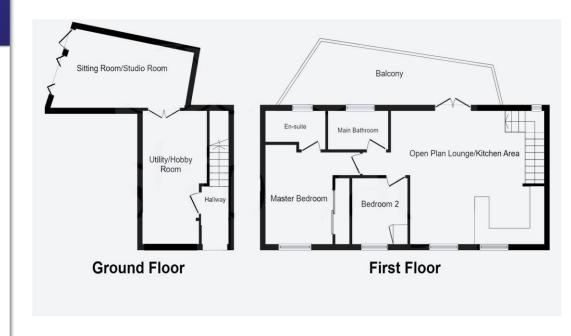

| Approach                    | Driveway parking for two cars and security lighting. EV charging point.                                                                                                                                                                                                                                                                                                                                                                                                                                                                                                                                                                                                                                                                      | Bedroom Two             |
|-----------------------------|----------------------------------------------------------------------------------------------------------------------------------------------------------------------------------------------------------------------------------------------------------------------------------------------------------------------------------------------------------------------------------------------------------------------------------------------------------------------------------------------------------------------------------------------------------------------------------------------------------------------------------------------------------------------------------------------------------------------------------------------|-------------------------|
| Entrance Hallway            | Double glazed door to front, ceiling light, gas central heated radiator, wood effect flooring, door to utility/hobby room and stairs to living area. Fuse board.                                                                                                                                                                                                                                                                                                                                                                                                                                                                                                                                                                             |                         |
| Utility/Hobby Room          | Ceiling light, sink and drainer unit with mixer tap, base unit, worktop, plumbing for washing machine, gas central heated radiator, wood effect flooring and glass double doors to sitting room/studio room.                                                                                                                                                                                                                                                                                                                                                                                                                                                                                                                                 | Bathroom  Right Side of |
| Sitting Room/ Studio        | Double glazed windows to rear aspect, two ceiling                                                                                                                                                                                                                                                                                                                                                                                                                                                                                                                                                                                                                                                                                            | Property                |
| Room                        | lights, fitted desk and shelves, gas central heated radiator, wood effect flooring and New Wave double glazed folding doors to ground floor sun terrace.                                                                                                                                                                                                                                                                                                                                                                                                                                                                                                                                                                                     | Balcony                 |
| Ones Blee Learnes           |                                                                                                                                                                                                                                                                                                                                                                                                                                                                                                                                                                                                                                                                                                                                              | Ground Floor Sun        |
| Open Plan Lounge<br>Kitchen | Two double glazed windows to front aspect, double glazed French doors to balcony, spot lights, wall lights, range of high gloss wall, drawer and base kitchen units, one and a half bowl sink and drainer unit with mixer and purifying tap, white Corian worktops, breakfast bar with TV unit on the reverse, four pendant ceiling lights, Siemens gas hob, electric oven/ grill combination microwave, extractor hood, integrated Bosch silent dishwasher, integrated AEG fridge freezer, recycling bins, two gas central heated radiators, wood effect flooring, wall mounted remote controlled electric fire, hifi/wifi/satellite point unit with underfloor cabling to HIFi speaker positions, phone socket and doors to various rooms. | Terrace  Solar Panels   |
| Bedroom One                 | Double glazed window to front aspect, ceiling light, spot lights, gas central heated radiator, fitted wardrobes with white glass sliding doors and door to en-suite                                                                                                                                                                                                                                                                                                                                                                                                                                                                                                                                                                          |                         |
| Ensuite                     | Double glazed obscure window to rear aspect, spot lights, extractor, fully tiled, vanity wash hand basin and wc/bidet with hot and cold water, double shower cubicle, steam free heated inset mirrors, shaver point, heated towel rail and tiled floor.                                                                                                                                                                                                                                                                                                                                                                                                                                                                                      |                         |

## Room Details

**Entrance Hallway** 

Utility/Hobby Room 14'8" x 8'7" (4.47m x 2.62m)

Sitting Room/ Studio 18'3" x 10'6" (5.56m x 3.20m)

Room

Open Plan Lounge 20'11" x 16'4" (6.38m x 4.98m)

Kitchen

Bedroom One 12'2" x 9'2" (3.71m x 2.79m)

excluding wardrobes

Ensuite

Bedroom Two 8'2" x 7'7" (2.49m x 2.31m)

Bathroom

Whilst every care is taken to ensure the accuracy of these details no responsibility for errors or misdescription can be accepted nor is any guarantee offered in respect of the property. These particulars do not constitute any part of an offer or contract.