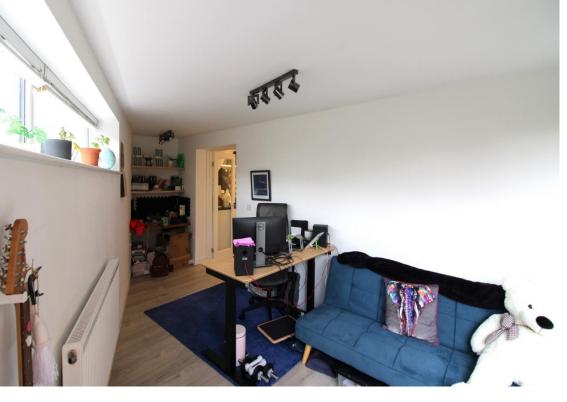

Double glazed window to front aspect, spot lights, access to loft (with drop down ladders, lighting, shelving, gas central heating boiler and control panel for solar panels), fitted desk, built-in cupboard, gas central heated radiator and wood effect flooring