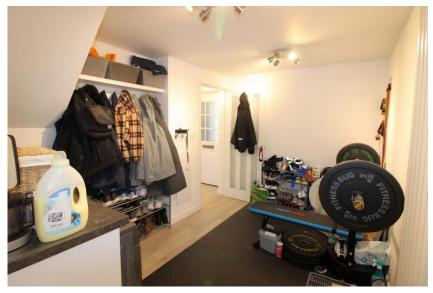

| Approach                    | Driveway parking for two cars and security lighting. EV charging point.                                                                                                                                                                                                                                                                                                                                                                                                                                                                                                                                                                                                                                                                      | Bedroom Two             |
|-----------------------------|----------------------------------------------------------------------------------------------------------------------------------------------------------------------------------------------------------------------------------------------------------------------------------------------------------------------------------------------------------------------------------------------------------------------------------------------------------------------------------------------------------------------------------------------------------------------------------------------------------------------------------------------------------------------------------------------------------------------------------------------|-------------------------|
| Entrance Hallway            | Double glazed door to front, ceiling light, gas central heated radiator, wood effect flooring, door to utility/hobby room and stairs to living area. Fuse board.                                                                                                                                                                                                                                                                                                                                                                                                                                                                                                                                                                             |                         |
| Utility/Hobby Room          | Ceiling light, sink and drainer unit with mixer tap, base unit, worktop, plumbing for washing machine, gas central heated radiator, wood effect flooring and glass double doors to sitting room/studio room.                                                                                                                                                                                                                                                                                                                                                                                                                                                                                                                                 | Bathroom  Right Side of |
| Sitting Room/ Studio        | Double glazed windows to rear aspect, two ceiling                                                                                                                                                                                                                                                                                                                                                                                                                                                                                                                                                                                                                                                                                            | Property                |
| Room                        | lights, fitted desk and shelves, gas central heated radiator, wood effect flooring and New Wave double glazed folding doors to ground floor sun terrace.                                                                                                                                                                                                                                                                                                                                                                                                                                                                                                                                                                                     | Balcony                 |
| Ones Blee Learnes           |                                                                                                                                                                                                                                                                                                                                                                                                                                                                                                                                                                                                                                                                                                                                              | Ground Floor Sun        |
| Open Plan Lounge<br>Kitchen | Two double glazed windows to front aspect, double glazed French doors to balcony, spot lights, wall lights, range of high gloss wall, drawer and base kitchen units, one and a half bowl sink and drainer unit with mixer and purifying tap, white Corian worktops, breakfast bar with TV unit on the reverse, four pendant ceiling lights, Siemens gas hob, electric oven/ grill combination microwave, extractor hood, integrated Bosch silent dishwasher, integrated AEG fridge freezer, recycling bins, two gas central heated radiators, wood effect flooring, wall mounted remote controlled electric fire, hifi/wifi/satellite point unit with underfloor cabling to HIFi speaker positions, phone socket and doors to various rooms. | Terrace  Solar Panels   |
| Bedroom One                 | Double glazed window to front aspect, ceiling light, spot lights, gas central heated radiator, fitted wardrobes with white glass sliding doors and door to en-suite                                                                                                                                                                                                                                                                                                                                                                                                                                                                                                                                                                          |                         |
| Ensuite                     | Double glazed obscure window to rear aspect, spot lights, extractor, fully tiled, vanity wash hand basin and wc/bidet with hot and cold water, double shower cubicle, steam free heated inset mirrors, shaver point, heated towel rail and tiled floor.                                                                                                                                                                                                                                                                                                                                                                                                                                                                                      |                         |