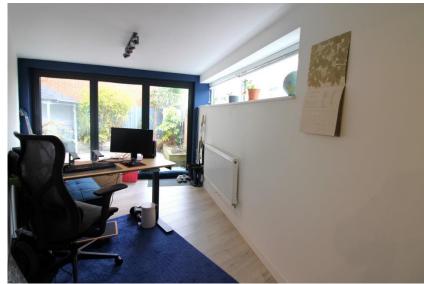

| Approach                    | Driveway parking for two cars and security lighting. EV charging point.                                                                                                                                                                                                                                                                                                                                                                                                                                                                                                                                                                                                                                                                      | Bedroom Two             |
|-----------------------------|----------------------------------------------------------------------------------------------------------------------------------------------------------------------------------------------------------------------------------------------------------------------------------------------------------------------------------------------------------------------------------------------------------------------------------------------------------------------------------------------------------------------------------------------------------------------------------------------------------------------------------------------------------------------------------------------------------------------------------------------|-------------------------|
| Entrance Hallway            | Double glazed door to front, ceiling light, gas central heated radiator, wood effect flooring, door to utility/hobby room and stairs to living area. Fuse board.                                                                                                                                                                                                                                                                                                                                                                                                                                                                                                                                                                             |                         |
| Utility/Hobby Room          | Ceiling light, sink and drainer unit with mixer tap, base unit, worktop, plumbing for washing machine, gas central heated radiator, wood effect flooring and glass double doors to sitting room/studio room.                                                                                                                                                                                                                                                                                                                                                                                                                                                                                                                                 | Bathroom  Right Side of |
| Sitting Room/ Studio        | Double glazed windows to rear aspect, two ceiling                                                                                                                                                                                                                                                                                                                                                                                                                                                                                                                                                                                                                                                                                            | Property                |
| Room                        | lights, fitted desk and shelves, gas central heated radiator, wood effect flooring and New Wave double glazed folding doors to ground floor sun terrace.                                                                                                                                                                                                                                                                                                                                                                                                                                                                                                                                                                                     | Balcony                 |
| Ones Blee Learnes           |                                                                                                                                                                                                                                                                                                                                                                                                                                                                                                                                                                                                                                                                                                                                              | Ground Floor Sun        |
| Open Plan Lounge<br>Kitchen | Two double glazed windows to front aspect, double glazed French doors to balcony, spot lights, wall lights, range of high gloss wall, drawer and base kitchen units, one and a half bowl sink and drainer unit with mixer and purifying tap, white Corian worktops, breakfast bar with TV unit on the reverse, four pendant ceiling lights, Siemens gas hob, electric oven/ grill combination microwave, extractor hood, integrated Bosch silent dishwasher, integrated AEG fridge freezer, recycling bins, two gas central heated radiators, wood effect flooring, wall mounted remote controlled electric fire, hifi/wifi/satellite point unit with underfloor cabling to HIFi speaker positions, phone socket and doors to various rooms. | Terrace  Solar Panels   |
| Bedroom One                 | Double glazed window to front aspect, ceiling light, spot lights, gas central heated radiator, fitted wardrobes with white glass sliding doors and door to en-suite                                                                                                                                                                                                                                                                                                                                                                                                                                                                                                                                                                          |                         |
| Ensuite                     | Double glazed obscure window to rear aspect, spot lights, extractor, fully tiled, vanity wash hand basin and wc/bidet with hot and cold water, double shower cubicle, steam free heated inset mirrors, shaver point, heated towel rail and tiled floor.                                                                                                                                                                                                                                                                                                                                                                                                                                                                                      |                         |