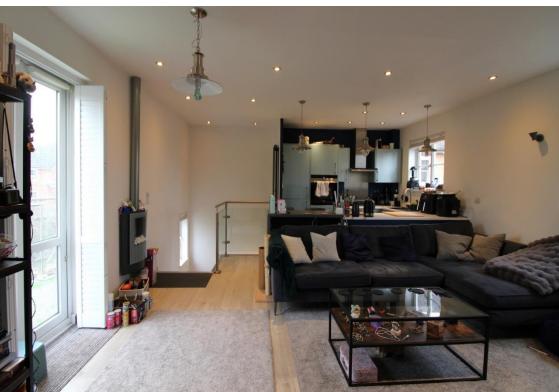

| Approach                    | Driveway parking for two cars and security lighting. EV charging point.                                                                                                                                                                                                                                                                                                                                                                                                                                                                                                                                                                                                                                                                      | Bedroom Two             |
|-----------------------------|----------------------------------------------------------------------------------------------------------------------------------------------------------------------------------------------------------------------------------------------------------------------------------------------------------------------------------------------------------------------------------------------------------------------------------------------------------------------------------------------------------------------------------------------------------------------------------------------------------------------------------------------------------------------------------------------------------------------------------------------|-------------------------|
| Entrance Hallway            | Double glazed door to front, ceiling light, gas central heated radiator, wood effect flooring, door to utility/hobby room and stairs to living area. Fuse board.                                                                                                                                                                                                                                                                                                                                                                                                                                                                                                                                                                             |                         |
| Utility/Hobby Room          | Ceiling light, sink and drainer unit with mixer tap, base unit, worktop, plumbing for washing machine, gas central heated radiator, wood effect flooring and glass double doors to sitting room/studio room.                                                                                                                                                                                                                                                                                                                                                                                                                                                                                                                                 | Bathroom  Right Side of |
| Sitting Room/ Studio        | Double glazed windows to rear aspect, two ceiling                                                                                                                                                                                                                                                                                                                                                                                                                                                                                                                                                                                                                                                                                            | Property                |
| Room                        | lights, fitted desk and shelves, gas central heated radiator, wood effect flooring and New Wave double glazed folding doors to ground floor sun terrace.                                                                                                                                                                                                                                                                                                                                                                                                                                                                                                                                                                                     | Balcony                 |
| Ones Blee Learnes           |                                                                                                                                                                                                                                                                                                                                                                                                                                                                                                                                                                                                                                                                                                                                              | Ground Floor Sun        |
| Open Plan Lounge<br>Kitchen | Two double glazed windows to front aspect, double glazed French doors to balcony, spot lights, wall lights, range of high gloss wall, drawer and base kitchen units, one and a half bowl sink and drainer unit with mixer and purifying tap, white Corian worktops, breakfast bar with TV unit on the reverse, four pendant ceiling lights, Siemens gas hob, electric oven/ grill combination microwave, extractor hood, integrated Bosch silent dishwasher, integrated AEG fridge freezer, recycling bins, two gas central heated radiators, wood effect flooring, wall mounted remote controlled electric fire, hifi/wifi/satellite point unit with underfloor cabling to HIFi speaker positions, phone socket and doors to various rooms. | Terrace  Solar Panels   |
| Bedroom One                 | Double glazed window to front aspect, ceiling light, spot lights, gas central heated radiator, fitted wardrobes with white glass sliding doors and door to en-suite                                                                                                                                                                                                                                                                                                                                                                                                                                                                                                                                                                          |                         |
| Ensuite                     | Double glazed obscure window to rear aspect, spot lights, extractor, fully tiled, vanity wash hand basin and wc/bidet with hot and cold water, double shower cubicle, steam free heated inset mirrors, shaver point, heated towel rail and tiled floor.                                                                                                                                                                                                                                                                                                                                                                                                                                                                                      |                         |