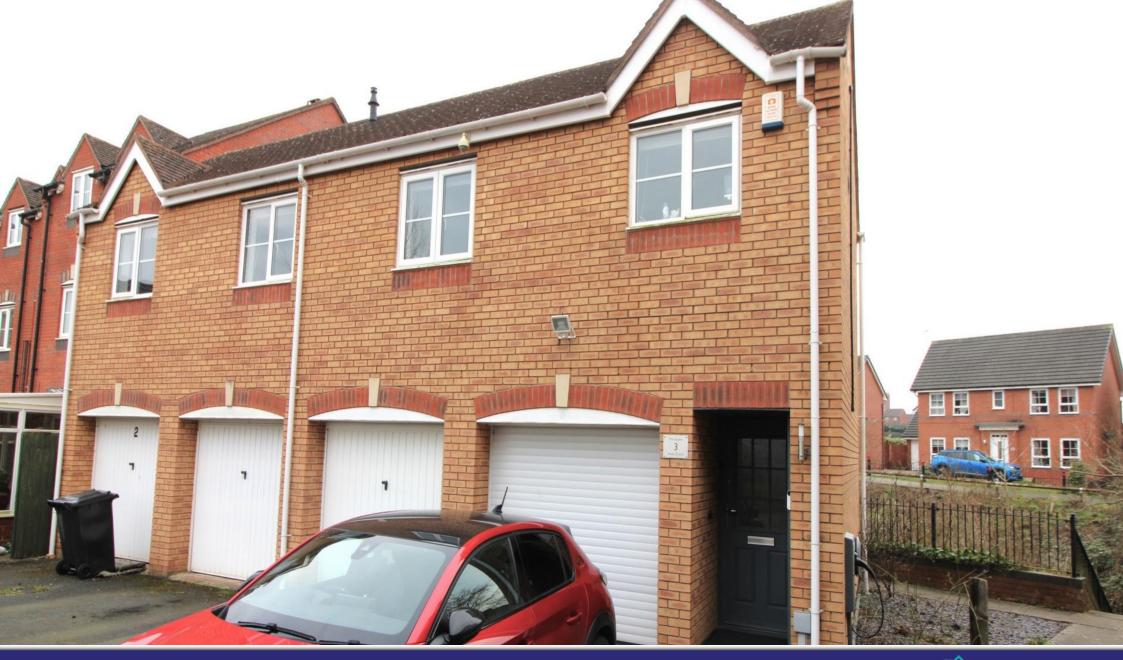

For Sale: £230,000. Freehold.
Holly Court, Kidderminster, DY10 2HP

- Detached Coach House
- Two Receptions
- Two Bedrooms
- Garden & Balcony

An absolute treasure of a property situated on the beautiful Stafford & Worcestershire canal side. Comprising entrance hallway, utility/hobby room, sitting room/studio room, open plan living area incorporating a high quality high gloss kitchen with integrated appliances, lounge and dining area, master bedroom with en-suite and built in wardrobes, further bedroom and bathroom. The property also has a spectacular ground floor sun terrace, a balcony with views over the beautiful canal, views of the country to the other side, with-in walking distance of the town, secure off road parking with EV charger and solar panels. Don't delay..... Call to arrange a viewing today. EPC B88

| Approach                    | Driveway parking for two cars and security lighting. EV charging point.                                                                                                                                                                                                                                                                                                                                                                                                                                                                                                                                                                                                                                                                      | Bedroom Two             |
|-----------------------------|----------------------------------------------------------------------------------------------------------------------------------------------------------------------------------------------------------------------------------------------------------------------------------------------------------------------------------------------------------------------------------------------------------------------------------------------------------------------------------------------------------------------------------------------------------------------------------------------------------------------------------------------------------------------------------------------------------------------------------------------|-------------------------|
| Entrance Hallway            | Double glazed door to front, ceiling light, gas central heated radiator, wood effect flooring, door to utility/hobby room and stairs to living area. Fuse board.                                                                                                                                                                                                                                                                                                                                                                                                                                                                                                                                                                             |                         |
| Utility/Hobby Room          | Ceiling light, sink and drainer unit with mixer tap, base unit, worktop, plumbing for washing machine, gas central heated radiator, wood effect flooring and glass double doors to sitting room/studio room.                                                                                                                                                                                                                                                                                                                                                                                                                                                                                                                                 | Bathroom  Right Side of |
| Sitting Room/ Studio        | Double glazed windows to rear aspect, two ceiling                                                                                                                                                                                                                                                                                                                                                                                                                                                                                                                                                                                                                                                                                            | Property                |
| Room                        | lights, fitted desk and shelves, gas central heated radiator, wood effect flooring and New Wave double glazed folding doors to ground floor sun terrace.                                                                                                                                                                                                                                                                                                                                                                                                                                                                                                                                                                                     | Balcony                 |
| Ones Blee Learnes           |                                                                                                                                                                                                                                                                                                                                                                                                                                                                                                                                                                                                                                                                                                                                              | Ground Floor Sun        |
| Open Plan Lounge<br>Kitchen | Two double glazed windows to front aspect, double glazed French doors to balcony, spot lights, wall lights, range of high gloss wall, drawer and base kitchen units, one and a half bowl sink and drainer unit with mixer and purifying tap, white Corian worktops, breakfast bar with TV unit on the reverse, four pendant ceiling lights, Siemens gas hob, electric oven/ grill combination microwave, extractor hood, integrated Bosch silent dishwasher, integrated AEG fridge freezer, recycling bins, two gas central heated radiators, wood effect flooring, wall mounted remote controlled electric fire, hifi/wifi/satellite point unit with underfloor cabling to HIFi speaker positions, phone socket and doors to various rooms. | Terrace  Solar Panels   |
| Bedroom One                 | Double glazed window to front aspect, ceiling light, spot lights, gas central heated radiator, fitted wardrobes with white glass sliding doors and door to en-suite                                                                                                                                                                                                                                                                                                                                                                                                                                                                                                                                                                          |                         |
| Ensuite                     | Double glazed obscure window to rear aspect, spot lights, extractor, fully tiled, vanity wash hand basin and wc/bidet with hot and cold water, double shower cubicle, steam free heated inset mirrors, shaver point, heated towel rail and tiled floor.                                                                                                                                                                                                                                                                                                                                                                                                                                                                                      |                         |