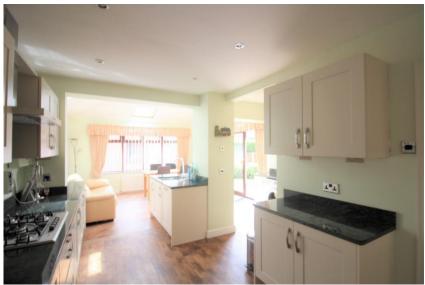

| Entrance Hallway  | Karndean flooring, doors to living room, dining room, WC, kitchen and under stairs cupboard, ceiling light point, gas central heating radiator and stairs to first floor.                                                                                                                                                                                                                                                                                                                                                                                                                                                                                                                                 | En-suite        | White suite comprising of glazed shower cubicle with electric Triton shower, low-level WC and pedestal wash hand basin. UPVC window to the front elevation. Tiled floors                                                                                                    |
|-------------------|-----------------------------------------------------------------------------------------------------------------------------------------------------------------------------------------------------------------------------------------------------------------------------------------------------------------------------------------------------------------------------------------------------------------------------------------------------------------------------------------------------------------------------------------------------------------------------------------------------------------------------------------------------------------------------------------------------------|-----------------|-----------------------------------------------------------------------------------------------------------------------------------------------------------------------------------------------------------------------------------------------------------------------------|
| Living Room       | A bright living room thanks to the tri-aspect UPVC windows and French door to the rear                                                                                                                                                                                                                                                                                                                                                                                                                                                                                                                                                                                                                    |                 | and splashbacks. Two ceiling light points and gas central heating radiator.                                                                                                                                                                                                 |
|                   | garden. Karndean flooring. Coal effect fire with marble hearth and wooden surround. Two ceiling light points and gas central heating radiator.                                                                                                                                                                                                                                                                                                                                                                                                                                                                                                                                                            | Bedroom Two     | Dual aspect UPVC windows to the rear and side elevations, built in mirrored sliding wardrobes, gas central heating radiator and ceiling light point.                                                                                                                        |
| Dining Room       | Karndean flooring, UPVC window to the front elevation, ceiling light point and gas central heating radiator.                                                                                                                                                                                                                                                                                                                                                                                                                                                                                                                                                                                              | Bedroom Three   | Dual aspect UPVC windows to the front and side elevations, built in bedroom furniture, gas central heating radiator and ceiling light point.                                                                                                                                |
| Breakfast kitchen | Handmade Hatt kitchen with a variety of fitted wall and base units with complementary marble worksurfaces and inset 1.5 bowl stainless steel sink with mixer tap. Built in Neff 5-ring gas hob, with Neff extractor over, Neff double oven, dishwasher, fridge and freezer. Space for an automatic washing machine. UPVC windows to the rear elevation and French doors to the side lead to the rear garden, three Velux windows provide additional light to the dining area. Three gas central heating radiators and ceiling spot lights. Karndean flooring.  White suite comprising of low-level WC and vanity wash hand basin. Ceiling light point, fuse board, extractor fan and alarm control panel. | Bedroom Four    | UPVC window to the rear elevation, gas central heating radiator and ceiling light point.                                                                                                                                                                                    |
|                   |                                                                                                                                                                                                                                                                                                                                                                                                                                                                                                                                                                                                                                                                                                           | Family Bathroom | White suite comprising of panelled bath with electric Triton shower over and glass screen, low-level WC and pedestal wash hand basin. UPVC window to the rear elevation, tiled floors and splashbacks, extractor fan, ceiling light point and gas central heating radiator. |
|                   |                                                                                                                                                                                                                                                                                                                                                                                                                                                                                                                                                                                                                                                                                                           | Garage          | Detached single garage with electric roller door leading to the driveway and UPVC personnel door and window to the rear                                                                                                                                                     |
| Cloak Room        |                                                                                                                                                                                                                                                                                                                                                                                                                                                                                                                                                                                                                                                                                                           |                 | garden. Ceiling light point.                                                                                                                                                                                                                                                |
|                   |                                                                                                                                                                                                                                                                                                                                                                                                                                                                                                                                                                                                                                                                                                           | Externally      | Lawned fore garden follows around to the driveway and garage. A gate leads to the rear garden which is enclosed and mostly laid to lawn with a good-sized patio and mature privacy hedge. Doors lead to kitchen, living room and garage.                                    |
| Landing           | Doors to all four bedrooms, family bathroom, airing cupboard which houses the hot water cylinder, loft access hatch and ceiling light point.                                                                                                                                                                                                                                                                                                                                                                                                                                                                                                                                                              |                 |                                                                                                                                                                                                                                                                             |