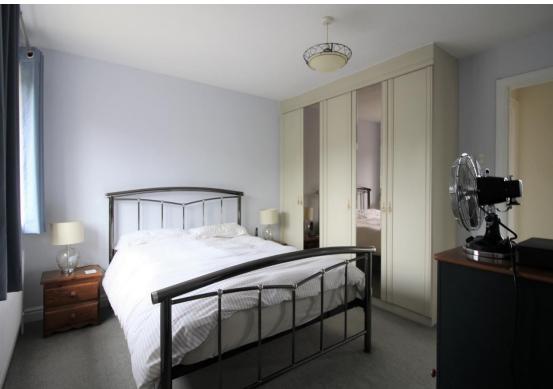

UPVC window to the front elevation, fitted

wardrobes, door to ensuite, ceiling light point and gas central heating radiator.

**Bedroom One** 

## Room Details

Living Room 6.14m x 3.82m (20'2" x 12'6")

Dining Room 3.49m x 2.56m (11'5" x 8'5")

Breakfast 7.76m x 4.44m (25'6" x 14'7") at widest

kitchen points

Cloak Room 1.54m x 1.37m (5'1" x 4'6")

Bedroom One 3.51m x 3.35m (11'6" x 10'12")