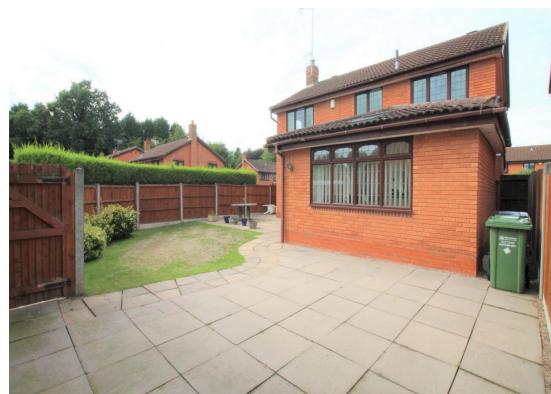

| Entrance Hallway  | Karndean flooring, doors to living room, dining room, WC, kitchen and under stairs cupboard, ceiling light point, gas central heating radiator and stairs to first floor.                                                                                                                                                                                                                                                                                                                                                                                                                                                                                                                                 | En-suite        | White suite comprising of glazed shower cubicle with electric Triton shower, low-level WC and pedestal wash hand basin. UPVC window to the front elevation. Tiled floors                                                                                                    |
|-------------------|-----------------------------------------------------------------------------------------------------------------------------------------------------------------------------------------------------------------------------------------------------------------------------------------------------------------------------------------------------------------------------------------------------------------------------------------------------------------------------------------------------------------------------------------------------------------------------------------------------------------------------------------------------------------------------------------------------------|-----------------|-----------------------------------------------------------------------------------------------------------------------------------------------------------------------------------------------------------------------------------------------------------------------------|
| Living Room       | A bright living room thanks to the tri-aspect UPVC windows and French door to the rear                                                                                                                                                                                                                                                                                                                                                                                                                                                                                                                                                                                                                    |                 | and splashbacks. Two ceiling light points and gas central heating radiator.                                                                                                                                                                                                 |
|                   | garden. Karndean flooring. Coal effect fire with marble hearth and wooden surround. Two ceiling light points and gas central heating radiator.                                                                                                                                                                                                                                                                                                                                                                                                                                                                                                                                                            | Bedroom Two     | Dual aspect UPVC windows to the rear and side elevations, built in mirrored sliding wardrobes, gas central heating radiator and ceiling light point.                                                                                                                        |
| Dining Room       | Karndean flooring, UPVC window to the front elevation, ceiling light point and gas central heating radiator.                                                                                                                                                                                                                                                                                                                                                                                                                                                                                                                                                                                              | Bedroom Three   | Dual aspect UPVC windows to the front and side elevations, built in bedroom furniture, gas central heating radiator and ceiling light point.                                                                                                                                |
| Breakfast kitchen | Handmade Hatt kitchen with a variety of fitted wall and base units with complementary marble worksurfaces and inset 1.5 bowl stainless steel sink with mixer tap. Built in Neff 5-ring gas hob, with Neff extractor over, Neff double oven, dishwasher, fridge and freezer. Space for an automatic washing machine. UPVC windows to the rear elevation and French doors to the side lead to the rear garden, three Velux windows provide additional light to the dining area. Three gas central heating radiators and ceiling spot lights. Karndean flooring.  White suite comprising of low-level WC and vanity wash hand basin. Ceiling light point, fuse board, extractor fan and alarm control panel. | Bedroom Four    | UPVC window to the rear elevation, gas central heating radiator and ceiling light point.                                                                                                                                                                                    |
|                   |                                                                                                                                                                                                                                                                                                                                                                                                                                                                                                                                                                                                                                                                                                           | Family Bathroom | White suite comprising of panelled bath with electric Triton shower over and glass screen, low-level WC and pedestal wash hand basin. UPVC window to the rear elevation, tiled floors and splashbacks, extractor fan, ceiling light point and gas central heating radiator. |
|                   |                                                                                                                                                                                                                                                                                                                                                                                                                                                                                                                                                                                                                                                                                                           | Garage          | Detached single garage with electric roller door leading to the driveway and UPVC personnel door and window to the rear                                                                                                                                                     |
| Cloak Room        |                                                                                                                                                                                                                                                                                                                                                                                                                                                                                                                                                                                                                                                                                                           |                 | garden. Ceiling light point.                                                                                                                                                                                                                                                |
|                   |                                                                                                                                                                                                                                                                                                                                                                                                                                                                                                                                                                                                                                                                                                           | Externally      | Lawned fore garden follows around to the driveway and garage. A gate leads to the rear garden which is enclosed and mostly laid to lawn with a good-sized patio and mature privacy hedge. Doors lead to kitchen, living room and garage.                                    |
| Landing           | Doors to all four bedrooms, family bathroom, airing cupboard which houses the hot water cylinder, loft access hatch and ceiling light point.                                                                                                                                                                                                                                                                                                                                                                                                                                                                                                                                                              |                 |                                                                                                                                                                                                                                                                             |