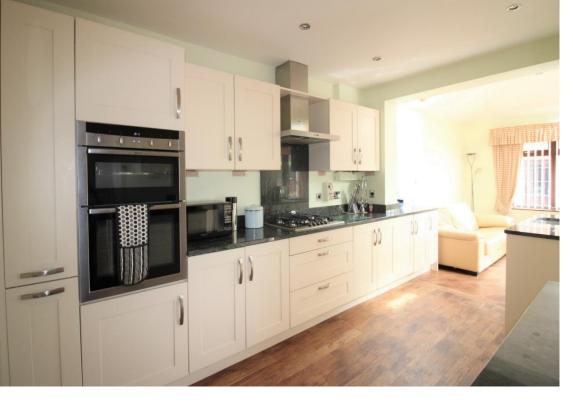

| Entrance Hallway  | Karndean flooring, doors to living room, dining room, WC, kitchen and under stairs cupboard, ceiling light point, gas central heating radiator and stairs to first floor.                                                                                                                                                                                                                                                                                                                                                                                                                                                                                                                                 | En-suite        | White suite comprising of glazed shower cubicle with electric Triton shower, low-level WC and pedestal wash hand basin. UPVC window to the front elevation. Tiled floors                                                                                                    |
|-------------------|-----------------------------------------------------------------------------------------------------------------------------------------------------------------------------------------------------------------------------------------------------------------------------------------------------------------------------------------------------------------------------------------------------------------------------------------------------------------------------------------------------------------------------------------------------------------------------------------------------------------------------------------------------------------------------------------------------------|-----------------|-----------------------------------------------------------------------------------------------------------------------------------------------------------------------------------------------------------------------------------------------------------------------------|
| Living Room       | A bright living room thanks to the tri-aspect UPVC windows and French door to the rear                                                                                                                                                                                                                                                                                                                                                                                                                                                                                                                                                                                                                    |                 | and splashbacks. Two ceiling light points and gas central heating radiator.                                                                                                                                                                                                 |
|                   | garden. Karndean flooring. Coal effect fire with marble hearth and wooden surround. Two ceiling light points and gas central heating radiator.                                                                                                                                                                                                                                                                                                                                                                                                                                                                                                                                                            | Bedroom Two     | Dual aspect UPVC windows to the rear and side elevations, built in mirrored sliding wardrobes, gas central heating radiator and ceiling light point.                                                                                                                        |
| Dining Room       | Karndean flooring, UPVC window to the front elevation, ceiling light point and gas central heating radiator.                                                                                                                                                                                                                                                                                                                                                                                                                                                                                                                                                                                              | Bedroom Three   | Dual aspect UPVC windows to the front and side elevations, built in bedroom furniture, gas central heating radiator and ceiling light point.                                                                                                                                |
| Breakfast kitchen | Handmade Hatt kitchen with a variety of fitted wall and base units with complementary marble worksurfaces and inset 1.5 bowl stainless steel sink with mixer tap. Built in Neff 5-ring gas hob, with Neff extractor over, Neff double oven, dishwasher, fridge and freezer. Space for an automatic washing machine. UPVC windows to the rear elevation and French doors to the side lead to the rear garden, three Velux windows provide additional light to the dining area. Three gas central heating radiators and ceiling spot lights. Karndean flooring.  White suite comprising of low-level WC and vanity wash hand basin. Ceiling light point, fuse board, extractor fan and alarm control panel. | Bedroom Four    | UPVC window to the rear elevation, gas central heating radiator and ceiling light point.                                                                                                                                                                                    |
|                   |                                                                                                                                                                                                                                                                                                                                                                                                                                                                                                                                                                                                                                                                                                           | Family Bathroom | White suite comprising of panelled bath with electric Triton shower over and glass screen, low-level WC and pedestal wash hand basin. UPVC window to the rear elevation, tiled floors and splashbacks, extractor fan, ceiling light point and gas central heating radiator. |
|                   |                                                                                                                                                                                                                                                                                                                                                                                                                                                                                                                                                                                                                                                                                                           | Garage          | Detached single garage with electric roller door leading to the driveway and UPVC personnel door and window to the rear                                                                                                                                                     |
| Cloak Room        |                                                                                                                                                                                                                                                                                                                                                                                                                                                                                                                                                                                                                                                                                                           |                 | garden. Ceiling light point.                                                                                                                                                                                                                                                |
|                   |                                                                                                                                                                                                                                                                                                                                                                                                                                                                                                                                                                                                                                                                                                           | Externally      | Lawned fore garden follows around to the driveway and garage. A gate leads to the rear garden which is enclosed and mostly laid to lawn with a good-sized patio and mature privacy hedge. Doors lead to kitchen, living room and garage.                                    |
| Landing           | Doors to all four bedrooms, family bathroom, airing cupboard which houses the hot water cylinder, loft access hatch and ceiling light point.                                                                                                                                                                                                                                                                                                                                                                                                                                                                                                                                                              |                 |                                                                                                                                                                                                                                                                             |