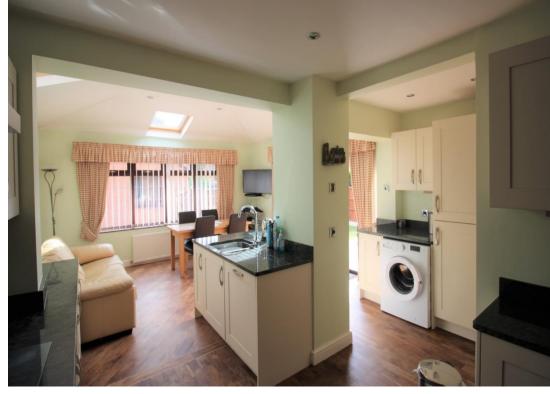

| Entrance Hallway  | Karndean flooring, doors to living room, dining room, WC, kitchen and under stairs cupboard, ceiling light point, gas central heating radiator and stairs to first floor.                                                                                                                                                                                                                                                                                                                                                                                                                                                                                                                                 | En-suite        | White suite comprising of glazed shower cubicle with electric Triton shower, low-level WC and pedestal wash hand basin. UPVC window to the front elevation. Tiled floors                                                                                                    |
|-------------------|-----------------------------------------------------------------------------------------------------------------------------------------------------------------------------------------------------------------------------------------------------------------------------------------------------------------------------------------------------------------------------------------------------------------------------------------------------------------------------------------------------------------------------------------------------------------------------------------------------------------------------------------------------------------------------------------------------------|-----------------|-----------------------------------------------------------------------------------------------------------------------------------------------------------------------------------------------------------------------------------------------------------------------------|
| Living Room       | A bright living room thanks to the tri-aspect UPVC windows and French door to the rear                                                                                                                                                                                                                                                                                                                                                                                                                                                                                                                                                                                                                    |                 | and splashbacks. Two ceiling light points and gas central heating radiator.                                                                                                                                                                                                 |
|                   | garden. Karndean flooring. Coal effect fire with marble hearth and wooden surround. Two ceiling light points and gas central heating radiator.                                                                                                                                                                                                                                                                                                                                                                                                                                                                                                                                                            | Bedroom Two     | Dual aspect UPVC windows to the rear and side elevations, built in mirrored sliding wardrobes, gas central heating radiator and ceiling light point.                                                                                                                        |
| Dining Room       | Karndean flooring, UPVC window to the front elevation, ceiling light point and gas central heating radiator.                                                                                                                                                                                                                                                                                                                                                                                                                                                                                                                                                                                              | Bedroom Three   | Dual aspect UPVC windows to the front and side elevations, built in bedroom furniture, gas central heating radiator and ceiling light point.                                                                                                                                |
| Breakfast kitchen | Handmade Hatt kitchen with a variety of fitted wall and base units with complementary marble worksurfaces and inset 1.5 bowl stainless steel sink with mixer tap. Built in Neff 5-ring gas hob, with Neff extractor over, Neff double oven, dishwasher, fridge and freezer. Space for an automatic washing machine. UPVC windows to the rear elevation and French doors to the side lead to the rear garden, three Velux windows provide additional light to the dining area. Three gas central heating radiators and ceiling spot lights. Karndean flooring.  White suite comprising of low-level WC and vanity wash hand basin. Ceiling light point, fuse board, extractor fan and alarm control panel. | Bedroom Four    | UPVC window to the rear elevation, gas central heating radiator and ceiling light point.                                                                                                                                                                                    |
|                   |                                                                                                                                                                                                                                                                                                                                                                                                                                                                                                                                                                                                                                                                                                           | Family Bathroom | White suite comprising of panelled bath with electric Triton shower over and glass screen, low-level WC and pedestal wash hand basin. UPVC window to the rear elevation, tiled floors and splashbacks, extractor fan, ceiling light point and gas central heating radiator. |
|                   |                                                                                                                                                                                                                                                                                                                                                                                                                                                                                                                                                                                                                                                                                                           | Garage          | Detached single garage with electric roller door leading to the driveway and UPVC personnel door and window to the rear                                                                                                                                                     |
| Cloak Room        |                                                                                                                                                                                                                                                                                                                                                                                                                                                                                                                                                                                                                                                                                                           |                 | garden. Ceiling light point.                                                                                                                                                                                                                                                |
|                   |                                                                                                                                                                                                                                                                                                                                                                                                                                                                                                                                                                                                                                                                                                           | Externally      | Lawned fore garden follows around to the driveway and garage. A gate leads to the rear garden which is enclosed and mostly laid to lawn with a good-sized patio and mature privacy hedge. Doors lead to kitchen, living room and garage.                                    |
| Landing           | Doors to all four bedrooms, family bathroom, airing cupboard which houses the hot water cylinder, loft access hatch and ceiling light point.                                                                                                                                                                                                                                                                                                                                                                                                                                                                                                                                                              |                 |                                                                                                                                                                                                                                                                             |