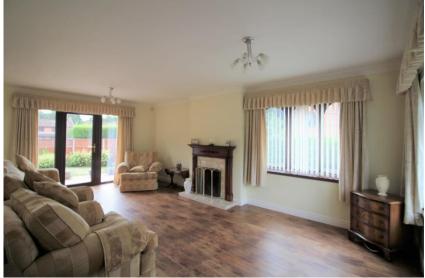

| Entrance Hallway  | Karndean flooring, doors to living room, dining room, WC, kitchen and under stairs cupboard, ceiling light point, gas central heating radiator and stairs to first floor.                                                                                                                                                                                                                                                                                                                                                                                                                                                                                                                                 | En-suite        | White suite comprising of glazed shower cubicle with electric Triton shower, low-level WC and pedestal wash hand basin. UPVC window to the front elevation. Tiled floors                                                                                                    |
|-------------------|-----------------------------------------------------------------------------------------------------------------------------------------------------------------------------------------------------------------------------------------------------------------------------------------------------------------------------------------------------------------------------------------------------------------------------------------------------------------------------------------------------------------------------------------------------------------------------------------------------------------------------------------------------------------------------------------------------------|-----------------|-----------------------------------------------------------------------------------------------------------------------------------------------------------------------------------------------------------------------------------------------------------------------------|
| Living Room       | A bright living room thanks to the tri-aspect UPVC windows and French door to the rear                                                                                                                                                                                                                                                                                                                                                                                                                                                                                                                                                                                                                    |                 | and splashbacks. Two ceiling light points and gas central heating radiator.                                                                                                                                                                                                 |
|                   | garden. Karndean flooring. Coal effect fire with marble hearth and wooden surround. Two ceiling light points and gas central heating radiator.                                                                                                                                                                                                                                                                                                                                                                                                                                                                                                                                                            | Bedroom Two     | Dual aspect UPVC windows to the rear and side elevations, built in mirrored sliding wardrobes, gas central heating radiator and ceiling light point.                                                                                                                        |
| Dining Room       | Karndean flooring, UPVC window to the front elevation, ceiling light point and gas central heating radiator.                                                                                                                                                                                                                                                                                                                                                                                                                                                                                                                                                                                              | Bedroom Three   | Dual aspect UPVC windows to the front and side elevations, built in bedroom furniture, gas central heating radiator and ceiling light point.                                                                                                                                |
| Breakfast kitchen | Handmade Hatt kitchen with a variety of fitted wall and base units with complementary marble worksurfaces and inset 1.5 bowl stainless steel sink with mixer tap. Built in Neff 5-ring gas hob, with Neff extractor over, Neff double oven, dishwasher, fridge and freezer. Space for an automatic washing machine. UPVC windows to the rear elevation and French doors to the side lead to the rear garden, three Velux windows provide additional light to the dining area. Three gas central heating radiators and ceiling spot lights. Karndean flooring.  White suite comprising of low-level WC and vanity wash hand basin. Ceiling light point, fuse board, extractor fan and alarm control panel. | Bedroom Four    | UPVC window to the rear elevation, gas central heating radiator and ceiling light point.                                                                                                                                                                                    |
|                   |                                                                                                                                                                                                                                                                                                                                                                                                                                                                                                                                                                                                                                                                                                           | Family Bathroom | White suite comprising of panelled bath with electric Triton shower over and glass screen, low-level WC and pedestal wash hand basin. UPVC window to the rear elevation, tiled floors and splashbacks, extractor fan, ceiling light point and gas central heating radiator. |
|                   |                                                                                                                                                                                                                                                                                                                                                                                                                                                                                                                                                                                                                                                                                                           | Garage          | Detached single garage with electric roller door leading to the driveway and UPVC personnel door and window to the rear                                                                                                                                                     |
| Cloak Room        |                                                                                                                                                                                                                                                                                                                                                                                                                                                                                                                                                                                                                                                                                                           |                 | garden. Ceiling light point.                                                                                                                                                                                                                                                |
|                   |                                                                                                                                                                                                                                                                                                                                                                                                                                                                                                                                                                                                                                                                                                           | Externally      | Lawned fore garden follows around to the driveway and garage. A gate leads to the rear garden which is enclosed and mostly laid to lawn with a good-sized patio and mature privacy hedge. Doors lead to kitchen, living room and garage.                                    |
| Landing           | Doors to all four bedrooms, family bathroom, airing cupboard which houses the hot water cylinder, loft access hatch and ceiling light point.                                                                                                                                                                                                                                                                                                                                                                                                                                                                                                                                                              |                 |                                                                                                                                                                                                                                                                             |

## Room Details

Living Room 6.14m x 3.82m (20'2" x 12'6")

Dining Room 3.49m x 2.56m (11'5" x 8'5")

Breakfast 7.76m x 4.44m (25'6" x 14'7") at widest

kitchen points

Cloak Room 1.54m x 1.37m (5'1" x 4'6")

Bedroom One 3.51m x 3.35m (11'6" x 10'12")