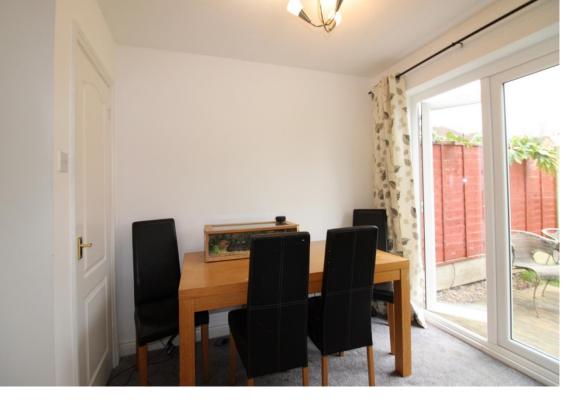

| Front garden and driveway leading to garage and front door under covered porch                                                                                                    | En-suite Shower<br>Room                                                                                                                                                                                                                                                                                                                                                                                                                                                                                                                                                                                                                                                                        | Double glazed window to front aspect, ceiling light, wc, wash hand basin, walkin shower cubicle and gas central                                                                                                                                                                                                                                                                                                                                                                                                                                                                                                                                                                                |
|-----------------------------------------------------------------------------------------------------------------------------------------------------------------------------------|------------------------------------------------------------------------------------------------------------------------------------------------------------------------------------------------------------------------------------------------------------------------------------------------------------------------------------------------------------------------------------------------------------------------------------------------------------------------------------------------------------------------------------------------------------------------------------------------------------------------------------------------------------------------------------------------|------------------------------------------------------------------------------------------------------------------------------------------------------------------------------------------------------------------------------------------------------------------------------------------------------------------------------------------------------------------------------------------------------------------------------------------------------------------------------------------------------------------------------------------------------------------------------------------------------------------------------------------------------------------------------------------------|
| Gas central heated radiator, doors to lounge and guest cloaks. Stairs rise to first floor.                                                                                        | Bedroom Two                                                                                                                                                                                                                                                                                                                                                                                                                                                                                                                                                                                                                                                                                    | heated radiator.  Double glazed window to rear aspect, ceiling light and gas central heated                                                                                                                                                                                                                                                                                                                                                                                                                                                                                                                                                                                                    |
| Double glazed window to front aspect, ceiling light, wc, wash hand basin, tiled splashbacks and gas central heated radiator.                                                      | Bedroom Three                                                                                                                                                                                                                                                                                                                                                                                                                                                                                                                                                                                                                                                                                  | radiator.  Double glazed window to rear aspect, ceiling light and gas central heated radiator.                                                                                                                                                                                                                                                                                                                                                                                                                                                                                                                                                                                                 |
| Double glazed windows to front aspect, ceiling light, coving to ceiling and gas central heated radiator.                                                                          | Bathroom                                                                                                                                                                                                                                                                                                                                                                                                                                                                                                                                                                                                                                                                                       | Double glazed window to side aspect, ceiling light, wc, wash hand basin, bath with shower over, tiled splashbacks and gas central heated radiator.                                                                                                                                                                                                                                                                                                                                                                                                                                                                                                                                             |
| glazed French doors to rear aspect, two ceiling lights, NEWLY FITTED range of wall, drawer and base units with                                                                    | Garage                                                                                                                                                                                                                                                                                                                                                                                                                                                                                                                                                                                                                                                                                         | Ceiling light, door to garden, plumbing for washing machine and up and over door to front.                                                                                                                                                                                                                                                                                                                                                                                                                                                                                                                                                                                                     |
| worktops over, one and a half bowl sink, tiled splashbacks, four ring electric hob, electric oven, built-in pantry, plumbing for washing machine and gas central heated radiator. | Rear Garden                                                                                                                                                                                                                                                                                                                                                                                                                                                                                                                                                                                                                                                                                    | Fenced enclosed borders with patio, lawn and planting. Door to garage.                                                                                                                                                                                                                                                                                                                                                                                                                                                                                                                                                                                                                         |
|                                                                                                                                                                                   | garage and front door under covered porch  Gas central heated radiator, doors to lounge and guest cloaks. Stairs rise to first floor.  Double glazed window to front aspect, ceiling light, wc, wash hand basin, tiled splashbacks and gas central heated radiator.  Double glazed windows to front aspect, ceiling light, coving to ceiling and gas central heated radiator.  Double glazed window and double glazed French doors to rear aspect, two ceiling lights, NEWLY FITTED range of wall, drawer and base units with worktops over, one and a half bowl sink, tiled splashbacks, four ring electric hob, electric oven, built-in pantry, plumbing for washing machine and gas central | garage and front door under covered porch  Gas central heated radiator, doors to lounge and guest cloaks. Stairs rise to first floor.  Double glazed window to front aspect, ceiling light, wc, wash hand basin, tiled splashbacks and gas central heated radiator.  Double glazed windows to front aspect, ceiling light, coving to ceiling and gas central heated radiator.  Double glazed window and double glazed French doors to rear aspect, two ceiling lights, NEWLY FITTED range of wall, drawer and base units with worktops over, one and a half bowl sink, tiled splashbacks, four ring electric hob, electric oven, built-in pantry, plumbing for washing machine and gas central |