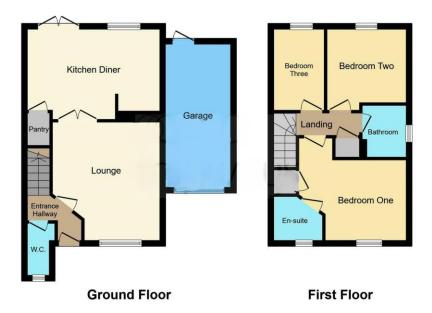

## Room Details

**Entrance Hallway** 

Guest Cloaks / WC

Lounge 14'7" x 11'11" (4.45m x 3.63m)

Kitchen Diner 15'7" x 9'9" (4.75m x 2.97m)

First Floor Landing

Bedroom One 12'2" x 9'7" (3.71m x 2.92m)

**En-suite Shower Room** 

Bedroom Two 9'4" x 8'11" (2.84m x 2.72m)

Bedroom Three 8'11" x 6'0" (2.72m x 1.83m)

Bathroom

Garage 16'10" x 8'0" (5.13m x 2.44m)

This floorplan is for illustrative purposes only and is not drawn to scale. Measurements, floor-areas, openings and orientations are approximate. They should not be relied upon for any purpose and do not form any part of an agreement. No liability is taken for any error or mis-statement. All parties must rely on their own inspections.