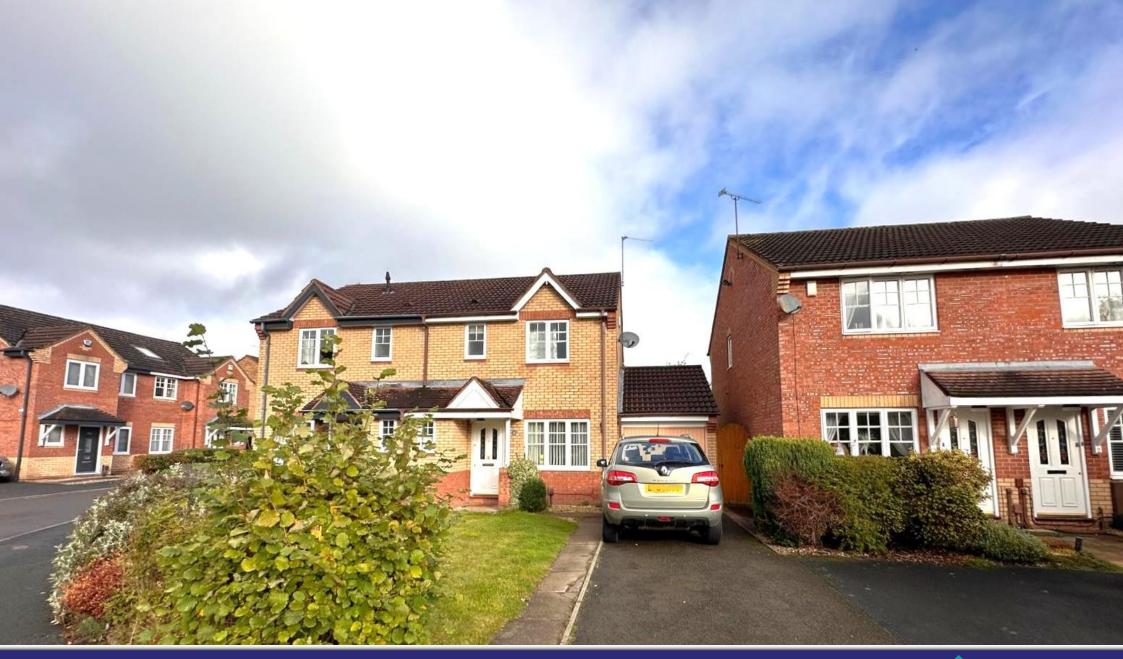

For Sale: £240,000 Freehold Booton Court, Kidderminster, DY10

• Three Bedrooms

• EC, En-suite and Bathroom

• Drive & Garage

• EPC C69

Bagleys are pleased to present this three bedroom semi-detached house situated in a quiet cul-de-sac location in Kidderminster! The internal accommodation comprises of entrance hallway, downstairs cloakroom, lounge, newly installed kitchen with dining area, family bathroom and a master bedroom with an en-suite. Outside there are a driveway, garage, front and rear garden. Newly fitted flooring throughout. EPC C69

| Front garden and driveway leading to garage and front door under covered porch                                                                                                    | En-suite Shower<br>Room                                                                                                                                                                                                                                                                                                                                                                                                                                                                                                                                                                                                                                                                        | Double glazed window to front aspect, ceiling light, wc, wash hand basin, walkin shower cubicle and gas central                                                                                                                                                                                                                                                                                                                                                                                                                                                                                                                                                                                |
|-----------------------------------------------------------------------------------------------------------------------------------------------------------------------------------|------------------------------------------------------------------------------------------------------------------------------------------------------------------------------------------------------------------------------------------------------------------------------------------------------------------------------------------------------------------------------------------------------------------------------------------------------------------------------------------------------------------------------------------------------------------------------------------------------------------------------------------------------------------------------------------------|------------------------------------------------------------------------------------------------------------------------------------------------------------------------------------------------------------------------------------------------------------------------------------------------------------------------------------------------------------------------------------------------------------------------------------------------------------------------------------------------------------------------------------------------------------------------------------------------------------------------------------------------------------------------------------------------|
| Gas central heated radiator, doors to lounge and guest cloaks. Stairs rise to first floor.                                                                                        | Bedroom Two                                                                                                                                                                                                                                                                                                                                                                                                                                                                                                                                                                                                                                                                                    | heated radiator.  Double glazed window to rear aspect, ceiling light and gas central heated                                                                                                                                                                                                                                                                                                                                                                                                                                                                                                                                                                                                    |
| Double glazed window to front aspect, ceiling light, wc, wash hand basin, tiled splashbacks and gas central heated radiator.                                                      | Bedroom Three                                                                                                                                                                                                                                                                                                                                                                                                                                                                                                                                                                                                                                                                                  | radiator.  Double glazed window to rear aspect, ceiling light and gas central heated radiator.                                                                                                                                                                                                                                                                                                                                                                                                                                                                                                                                                                                                 |
| Double glazed windows to front aspect, ceiling light, coving to ceiling and gas central heated radiator.                                                                          | Bathroom                                                                                                                                                                                                                                                                                                                                                                                                                                                                                                                                                                                                                                                                                       | Double glazed window to side aspect, ceiling light, wc, wash hand basin, bath with shower over, tiled splashbacks and gas central heated radiator.                                                                                                                                                                                                                                                                                                                                                                                                                                                                                                                                             |
| glazed French doors to rear aspect, two ceiling lights, NEWLY FITTED range of wall, drawer and base units with                                                                    | Garage                                                                                                                                                                                                                                                                                                                                                                                                                                                                                                                                                                                                                                                                                         | Ceiling light, door to garden, plumbing for washing machine and up and over door to front.                                                                                                                                                                                                                                                                                                                                                                                                                                                                                                                                                                                                     |
| worktops over, one and a half bowl sink, tiled splashbacks, four ring electric hob, electric oven, built-in pantry, plumbing for washing machine and gas central heated radiator. | Rear Garden                                                                                                                                                                                                                                                                                                                                                                                                                                                                                                                                                                                                                                                                                    | Fenced enclosed borders with patio, lawn and planting. Door to garage.                                                                                                                                                                                                                                                                                                                                                                                                                                                                                                                                                                                                                         |
|                                                                                                                                                                                   | garage and front door under covered porch  Gas central heated radiator, doors to lounge and guest cloaks. Stairs rise to first floor.  Double glazed window to front aspect, ceiling light, wc, wash hand basin, tiled splashbacks and gas central heated radiator.  Double glazed windows to front aspect, ceiling light, coving to ceiling and gas central heated radiator.  Double glazed window and double glazed French doors to rear aspect, two ceiling lights, NEWLY FITTED range of wall, drawer and base units with worktops over, one and a half bowl sink, tiled splashbacks, four ring electric hob, electric oven, built-in pantry, plumbing for washing machine and gas central | garage and front door under covered porch  Gas central heated radiator, doors to lounge and guest cloaks. Stairs rise to first floor.  Double glazed window to front aspect, ceiling light, wc, wash hand basin, tiled splashbacks and gas central heated radiator.  Double glazed windows to front aspect, ceiling light, coving to ceiling and gas central heated radiator.  Double glazed window and double glazed French doors to rear aspect, two ceiling lights, NEWLY FITTED range of wall, drawer and base units with worktops over, one and a half bowl sink, tiled splashbacks, four ring electric hob, electric oven, built-in pantry, plumbing for washing machine and gas central |