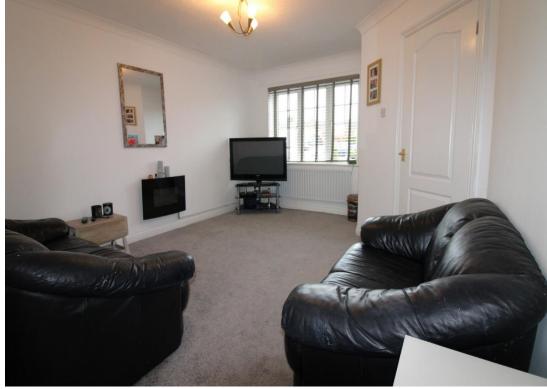

| Front garden and driveway leading to garage and front door under covered porch                                                                                                    | En-suite Shower<br>Room                                                                                                                                                                                                                                                                                                                                                                                                                                                                                                                                                                                                                                                                        | Double glazed window to front aspect, ceiling light, wc, wash hand basin, walkin shower cubicle and gas central                                                                                                                                                                                                                                                                                                                                                                                                                                                                                                                                                                                |
|-----------------------------------------------------------------------------------------------------------------------------------------------------------------------------------|------------------------------------------------------------------------------------------------------------------------------------------------------------------------------------------------------------------------------------------------------------------------------------------------------------------------------------------------------------------------------------------------------------------------------------------------------------------------------------------------------------------------------------------------------------------------------------------------------------------------------------------------------------------------------------------------|------------------------------------------------------------------------------------------------------------------------------------------------------------------------------------------------------------------------------------------------------------------------------------------------------------------------------------------------------------------------------------------------------------------------------------------------------------------------------------------------------------------------------------------------------------------------------------------------------------------------------------------------------------------------------------------------|
| Gas central heated radiator, doors to lounge and guest cloaks. Stairs rise to first floor.                                                                                        | Bedroom Two                                                                                                                                                                                                                                                                                                                                                                                                                                                                                                                                                                                                                                                                                    | heated radiator.  Double glazed window to rear aspect, ceiling light and gas central heated                                                                                                                                                                                                                                                                                                                                                                                                                                                                                                                                                                                                    |
| Double glazed window to front aspect, ceiling light, wc, wash hand basin, tiled splashbacks and gas central heated radiator.                                                      | Bedroom Three                                                                                                                                                                                                                                                                                                                                                                                                                                                                                                                                                                                                                                                                                  | radiator.  Double glazed window to rear aspect, ceiling light and gas central heated radiator.                                                                                                                                                                                                                                                                                                                                                                                                                                                                                                                                                                                                 |
| Double glazed windows to front aspect, ceiling light, coving to ceiling and gas central heated radiator.                                                                          | Bathroom                                                                                                                                                                                                                                                                                                                                                                                                                                                                                                                                                                                                                                                                                       | Double glazed window to side aspect, ceiling light, wc, wash hand basin, bath with shower over, tiled splashbacks and gas central heated radiator.                                                                                                                                                                                                                                                                                                                                                                                                                                                                                                                                             |
| glazed French doors to rear aspect, two ceiling lights, NEWLY FITTED range of wall, drawer and base units with                                                                    | Garage                                                                                                                                                                                                                                                                                                                                                                                                                                                                                                                                                                                                                                                                                         | Ceiling light, door to garden, plumbing for washing machine and up and over door to front.                                                                                                                                                                                                                                                                                                                                                                                                                                                                                                                                                                                                     |
| worktops over, one and a half bowl sink, tiled splashbacks, four ring electric hob, electric oven, built-in pantry, plumbing for washing machine and gas central heated radiator. | Rear Garden                                                                                                                                                                                                                                                                                                                                                                                                                                                                                                                                                                                                                                                                                    | Fenced enclosed borders with patio, lawn and planting. Door to garage.                                                                                                                                                                                                                                                                                                                                                                                                                                                                                                                                                                                                                         |
|                                                                                                                                                                                   | garage and front door under covered porch  Gas central heated radiator, doors to lounge and guest cloaks. Stairs rise to first floor.  Double glazed window to front aspect, ceiling light, wc, wash hand basin, tiled splashbacks and gas central heated radiator.  Double glazed windows to front aspect, ceiling light, coving to ceiling and gas central heated radiator.  Double glazed window and double glazed French doors to rear aspect, two ceiling lights, NEWLY FITTED range of wall, drawer and base units with worktops over, one and a half bowl sink, tiled splashbacks, four ring electric hob, electric oven, built-in pantry, plumbing for washing machine and gas central | garage and front door under covered porch  Gas central heated radiator, doors to lounge and guest cloaks. Stairs rise to first floor.  Double glazed window to front aspect, ceiling light, wc, wash hand basin, tiled splashbacks and gas central heated radiator.  Double glazed windows to front aspect, ceiling light, coving to ceiling and gas central heated radiator.  Double glazed window and double glazed French doors to rear aspect, two ceiling lights, NEWLY FITTED range of wall, drawer and base units with worktops over, one and a half bowl sink, tiled splashbacks, four ring electric hob, electric oven, built-in pantry, plumbing for washing machine and gas central |