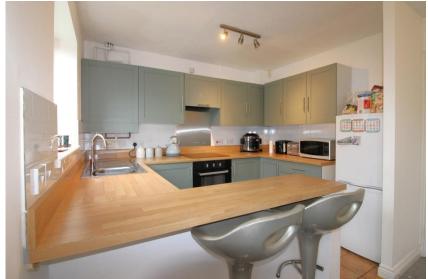

| Front garden and driveway leading to garage and front door under covered porch                                                                                                    | En-suite Shower<br>Room                                                                                                                                                                                                                                                                                                                                                                                                                                                                                                                                                                                                                                                                        | Double glazed window to front aspect, ceiling light, wc, wash hand basin, walkin shower cubicle and gas central                                                                                                                                                                                                                                                                                                                                                                                                                                                                                                                                                                                |
|-----------------------------------------------------------------------------------------------------------------------------------------------------------------------------------|------------------------------------------------------------------------------------------------------------------------------------------------------------------------------------------------------------------------------------------------------------------------------------------------------------------------------------------------------------------------------------------------------------------------------------------------------------------------------------------------------------------------------------------------------------------------------------------------------------------------------------------------------------------------------------------------|------------------------------------------------------------------------------------------------------------------------------------------------------------------------------------------------------------------------------------------------------------------------------------------------------------------------------------------------------------------------------------------------------------------------------------------------------------------------------------------------------------------------------------------------------------------------------------------------------------------------------------------------------------------------------------------------|
| Gas central heated radiator, doors to lounge and guest cloaks. Stairs rise to first floor.                                                                                        | Bedroom Two                                                                                                                                                                                                                                                                                                                                                                                                                                                                                                                                                                                                                                                                                    | heated radiator.  Double glazed window to rear aspect, ceiling light and gas central heated                                                                                                                                                                                                                                                                                                                                                                                                                                                                                                                                                                                                    |
| Double glazed window to front aspect, ceiling light, wc, wash hand basin, tiled splashbacks and gas central heated radiator.                                                      | Bedroom Three                                                                                                                                                                                                                                                                                                                                                                                                                                                                                                                                                                                                                                                                                  | radiator.  Double glazed window to rear aspect, ceiling light and gas central heated radiator.                                                                                                                                                                                                                                                                                                                                                                                                                                                                                                                                                                                                 |
| Double glazed windows to front aspect, ceiling light, coving to ceiling and gas central heated radiator.                                                                          | Bathroom                                                                                                                                                                                                                                                                                                                                                                                                                                                                                                                                                                                                                                                                                       | Double glazed window to side aspect, ceiling light, wc, wash hand basin, bath with shower over, tiled splashbacks and gas central heated radiator.                                                                                                                                                                                                                                                                                                                                                                                                                                                                                                                                             |
| glazed French doors to rear aspect, two ceiling lights, NEWLY FITTED range of wall, drawer and base units with                                                                    | Garage                                                                                                                                                                                                                                                                                                                                                                                                                                                                                                                                                                                                                                                                                         | Ceiling light, door to garden, plumbing for washing machine and up and over door to front.                                                                                                                                                                                                                                                                                                                                                                                                                                                                                                                                                                                                     |
| worktops over, one and a half bowl sink, tiled splashbacks, four ring electric hob, electric oven, built-in pantry, plumbing for washing machine and gas central heated radiator. | Rear Garden                                                                                                                                                                                                                                                                                                                                                                                                                                                                                                                                                                                                                                                                                    | Fenced enclosed borders with patio, lawn and planting. Door to garage.                                                                                                                                                                                                                                                                                                                                                                                                                                                                                                                                                                                                                         |
|                                                                                                                                                                                   | garage and front door under covered porch  Gas central heated radiator, doors to lounge and guest cloaks. Stairs rise to first floor.  Double glazed window to front aspect, ceiling light, wc, wash hand basin, tiled splashbacks and gas central heated radiator.  Double glazed windows to front aspect, ceiling light, coving to ceiling and gas central heated radiator.  Double glazed window and double glazed French doors to rear aspect, two ceiling lights, NEWLY FITTED range of wall, drawer and base units with worktops over, one and a half bowl sink, tiled splashbacks, four ring electric hob, electric oven, built-in pantry, plumbing for washing machine and gas central | garage and front door under covered porch  Gas central heated radiator, doors to lounge and guest cloaks. Stairs rise to first floor.  Double glazed window to front aspect, ceiling light, wc, wash hand basin, tiled splashbacks and gas central heated radiator.  Double glazed windows to front aspect, ceiling light, coving to ceiling and gas central heated radiator.  Double glazed window and double glazed French doors to rear aspect, two ceiling lights, NEWLY FITTED range of wall, drawer and base units with worktops over, one and a half bowl sink, tiled splashbacks, four ring electric hob, electric oven, built-in pantry, plumbing for washing machine and gas central |

## Room Details

**Entrance Hallway** 

Guest Cloaks / WC

Lounge 14'7" x 11'11" (4.45m x 3.63m)

Kitchen Diner 15'7" x 9'9" (4.75m x 2.97m)

First Floor Landing

Bedroom One 12'2" x 9'7" (3.71m x 2.92m)

**En-suite Shower Room** 