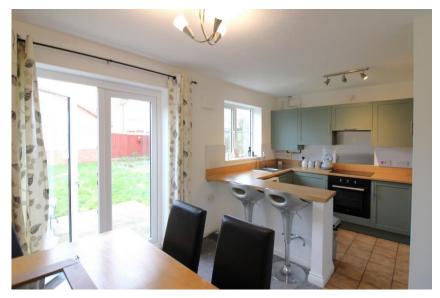

| Front garden and driveway leading to garage and front door under covered porch                                                                                                    | En-suite Shower<br>Room                                                                                                                                                                                                                                                                                                                                                                                                                                                                                                                                                                                                                                                                        | Double glazed window to front aspect, ceiling light, wc, wash hand basin, walkin shower cubicle and gas central                                                                                                                                                                                                                                                                                                                                                                                                                                                                                                                                                                                |
|-----------------------------------------------------------------------------------------------------------------------------------------------------------------------------------|------------------------------------------------------------------------------------------------------------------------------------------------------------------------------------------------------------------------------------------------------------------------------------------------------------------------------------------------------------------------------------------------------------------------------------------------------------------------------------------------------------------------------------------------------------------------------------------------------------------------------------------------------------------------------------------------|------------------------------------------------------------------------------------------------------------------------------------------------------------------------------------------------------------------------------------------------------------------------------------------------------------------------------------------------------------------------------------------------------------------------------------------------------------------------------------------------------------------------------------------------------------------------------------------------------------------------------------------------------------------------------------------------|
| Gas central heated radiator, doors to lounge and guest cloaks. Stairs rise to first floor.                                                                                        | Bedroom Two                                                                                                                                                                                                                                                                                                                                                                                                                                                                                                                                                                                                                                                                                    | heated radiator.  Double glazed window to rear aspect, ceiling light and gas central heated                                                                                                                                                                                                                                                                                                                                                                                                                                                                                                                                                                                                    |
| Double glazed window to front aspect, ceiling light, wc, wash hand basin, tiled splashbacks and gas central heated radiator.                                                      | Bedroom Three                                                                                                                                                                                                                                                                                                                                                                                                                                                                                                                                                                                                                                                                                  | radiator.  Double glazed window to rear aspect, ceiling light and gas central heated radiator.                                                                                                                                                                                                                                                                                                                                                                                                                                                                                                                                                                                                 |
| Double glazed windows to front aspect, ceiling light, coving to ceiling and gas central heated radiator.                                                                          | Bathroom                                                                                                                                                                                                                                                                                                                                                                                                                                                                                                                                                                                                                                                                                       | Double glazed window to side aspect, ceiling light, wc, wash hand basin, bath with shower over, tiled splashbacks and gas central heated radiator.                                                                                                                                                                                                                                                                                                                                                                                                                                                                                                                                             |
| glazed French doors to rear aspect, two ceiling lights, NEWLY FITTED range of wall, drawer and base units with                                                                    | Garage                                                                                                                                                                                                                                                                                                                                                                                                                                                                                                                                                                                                                                                                                         | Ceiling light, door to garden, plumbing for washing machine and up and over door to front.                                                                                                                                                                                                                                                                                                                                                                                                                                                                                                                                                                                                     |
| worktops over, one and a half bowl sink, tiled splashbacks, four ring electric hob, electric oven, built-in pantry, plumbing for washing machine and gas central heated radiator. | Rear Garden                                                                                                                                                                                                                                                                                                                                                                                                                                                                                                                                                                                                                                                                                    | Fenced enclosed borders with patio, lawn and planting. Door to garage.                                                                                                                                                                                                                                                                                                                                                                                                                                                                                                                                                                                                                         |
|                                                                                                                                                                                   | garage and front door under covered porch  Gas central heated radiator, doors to lounge and guest cloaks. Stairs rise to first floor.  Double glazed window to front aspect, ceiling light, wc, wash hand basin, tiled splashbacks and gas central heated radiator.  Double glazed windows to front aspect, ceiling light, coving to ceiling and gas central heated radiator.  Double glazed window and double glazed French doors to rear aspect, two ceiling lights, NEWLY FITTED range of wall, drawer and base units with worktops over, one and a half bowl sink, tiled splashbacks, four ring electric hob, electric oven, built-in pantry, plumbing for washing machine and gas central | garage and front door under covered porch  Gas central heated radiator, doors to lounge and guest cloaks. Stairs rise to first floor.  Double glazed window to front aspect, ceiling light, wc, wash hand basin, tiled splashbacks and gas central heated radiator.  Double glazed windows to front aspect, ceiling light, coving to ceiling and gas central heated radiator.  Double glazed window and double glazed French doors to rear aspect, two ceiling lights, NEWLY FITTED range of wall, drawer and base units with worktops over, one and a half bowl sink, tiled splashbacks, four ring electric hob, electric oven, built-in pantry, plumbing for washing machine and gas central |

## Room Details

**Entrance Hallway** 

Guest Cloaks / WC

Lounge 14'7" x 11'11" (4.45m x 3.63m)

Kitchen Diner 15'7" x 9'9" (4.75m x 2.97m)

First Floor Landing

Bedroom One 12'2" x 9'7" (3.71m x 2.92m)

**En-suite Shower Room** 