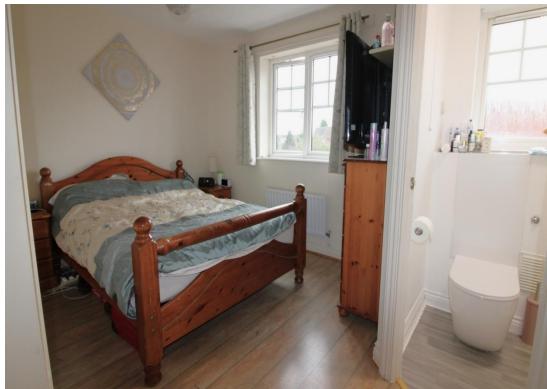

Doors off to bathroom and bedrooms.

Double glazed window to front aspect, ceiling light, built-in wardrobes and storage cupboard, gas central heated radiator and door to en-suite.

**First Floor** 

**Bedroom One** 