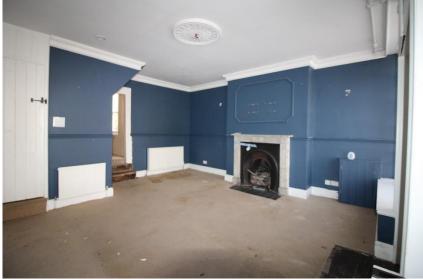

| Living Room | Two double glazed windows to front elevation, fuse board and electric meter, open fireplace, two radiators, doors to stairwell, kitchen and understairs cupboard. | Ensuite   |
|-------------|-------------------------------------------------------------------------------------------------------------------------------------------------------------------|-----------|
|             |                                                                                                                                                                   | Bedroom T |
| Kitchen     | Stainless steel sink. Wall mounted Ideal boiler. Gas Meter. Ceiling lights. Two windows to the side and stable door to rear access.                               | Bathroom  |
| Landing     | Windows to side elevation, ceiling light point and doors to bedrooms and bathroom.                                                                                |           |
| Bedroom One | Sash window to front elevation, ceiling light point and radiator. Door to ensuite. Built in shelves.                                                              |           |