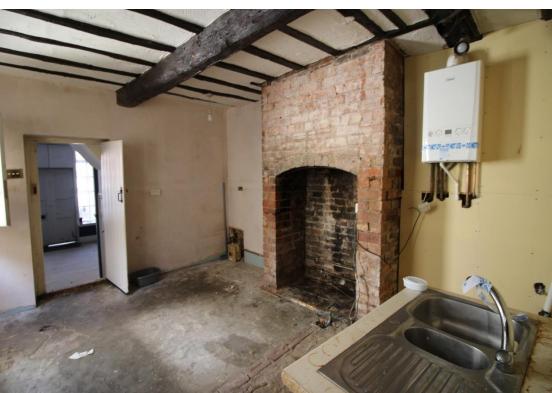

For Sale: £150,000 Freehold Welch Gate, Bewdley, DY12 • Two bedrooms

• Close to Town

Needs updating

• EPC E

Bagleys are pleased to present this Grade II Listed, two bedroom property to the market, situated on Welch Gate, just a short walk from Bewdley Town centre. The property is need of updating and should be viewed to understand the potential. No upwards chain. On street parking. Rear Access. Two external stores. No garden. EPC E44.

| Living Room | Two double glazed windows to front elevation, fuse board and electric meter, open fireplace, two radiators, doors to stairwell, kitchen and understairs cupboard. | Ensuite   |
|-------------|-------------------------------------------------------------------------------------------------------------------------------------------------------------------|-----------|
|             |                                                                                                                                                                   | Bedroom T |
| Kitchen     | Stainless steel sink. Wall mounted Ideal boiler. Gas Meter. Ceiling lights. Two windows to the side and stable door to rear access.                               | Bathroom  |
| Landing     | Windows to side elevation, ceiling light point and doors to bedrooms and bathroom.                                                                                |           |
| Bedroom One | Sash window to front elevation, ceiling light point and radiator. Door to ensuite. Built in shelves.                                                              |           |