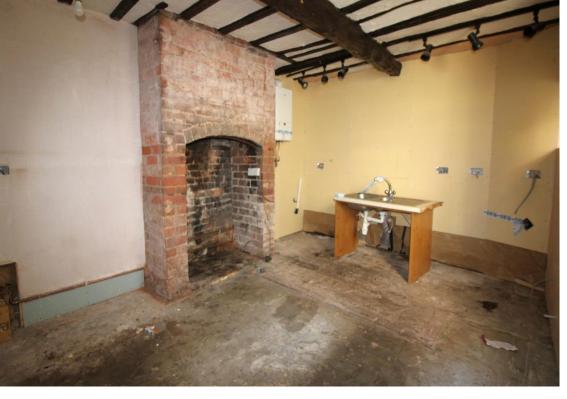

For Sale: £150,000 Freehold Welch Gate, Bewdley, DY12 • Two bedrooms

• Close to Town

Needs updating

• EPC E

Bagleys are pleased to present this Grade II Listed, two bedroom property to the market, situated on Welch Gate, just a short walk from Bewdley Town centre. The property is need of updating and should be viewed to understand the potential. No upwards chain. On street parking. Rear Access. Two external stores. No garden. EPC E44.

| Living Room | Two double glazed windows to front elevation, fuse board and electric meter, open fireplace, two radiators, doors to stairwell, kitchen and understairs cupboard. | Ensuite   |
|-------------|-------------------------------------------------------------------------------------------------------------------------------------------------------------------|-----------|
|             |                                                                                                                                                                   | Bedroom T |
| Kitchen     | Stainless steel sink. Wall mounted Ideal boiler. Gas Meter. Ceiling lights. Two windows to the side and stable door to rear access.                               | Bathroom  |
| Landing     | Windows to side elevation, ceiling light point and doors to bedrooms and bathroom.                                                                                |           |
| Bedroom One | Sash window to front elevation, ceiling light point and radiator. Door to ensuite. Built in shelves.                                                              |           |