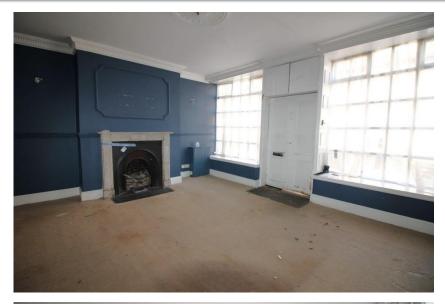

| Living Room | Two double glazed windows to front elevation, fuse board and electric meter, open fireplace, two radiators, doors to stairwell, kitchen and understairs cupboard. | Ensuite   |
|-------------|-------------------------------------------------------------------------------------------------------------------------------------------------------------------|-----------|
|             |                                                                                                                                                                   | Bedroom T |
| Kitchen     | Stainless steel sink. Wall mounted Ideal boiler. Gas Meter. Ceiling lights. Two windows to the side and stable door to rear access.                               | Bathroom  |
| Landing     | Windows to side elevation, ceiling light point and doors to bedrooms and bathroom.                                                                                |           |
| Bedroom One | Sash window to front elevation, ceiling light point and radiator. Door to ensuite. Built in shelves.                                                              |           |