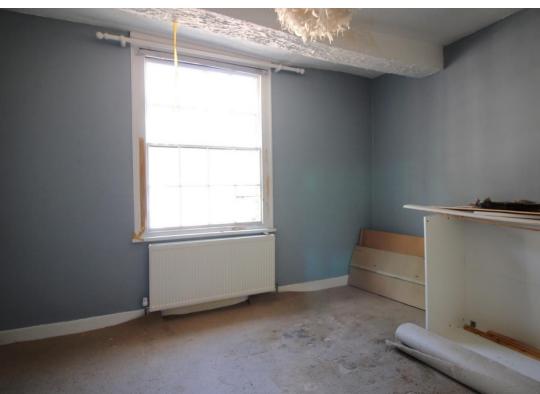

| Living Room | Two double glazed windows to front elevation, fuse board and electric meter, open fireplace, two radiators, doors to stairwell, kitchen and understairs cupboard. | Ensuite   |
|-------------|-------------------------------------------------------------------------------------------------------------------------------------------------------------------|-----------|
|             |                                                                                                                                                                   | Bedroom T |
| Kitchen     | Stainless steel sink. Wall mounted Ideal boiler. Gas Meter. Ceiling lights. Two windows to the side and stable door to rear access.                               | Bathroom  |
| Landing     | Windows to side elevation, ceiling light point and doors to bedrooms and bathroom.                                                                                |           |
| Bedroom One | Sash window to front elevation, ceiling light point and radiator. Door to ensuite. Built in shelves.                                                              |           |