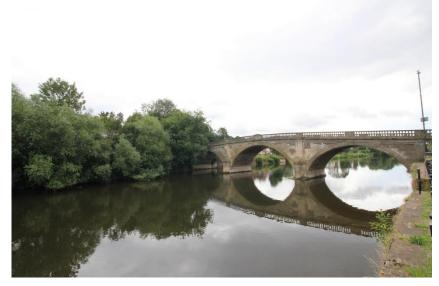

For Sale: -Severn Side North, Bewdley, DY12

- Grade II Listed
- Courtyard Garden
- Three Bedrooms
- River Views

Bagleys are pleased to present this superb Grade II Listed three bedroomed home, centrally located in Bewdley offering stunning views across the River Severn. The property is offered with no upward chain and is beautifully finished to a high standard. Property to comprise: through lounge kitchen diner with bay window, first floor double bedroom and bathroom, two bedrooms to the second floor and private courtyard to the rear. Viewing is highly recommended. EPC TBC