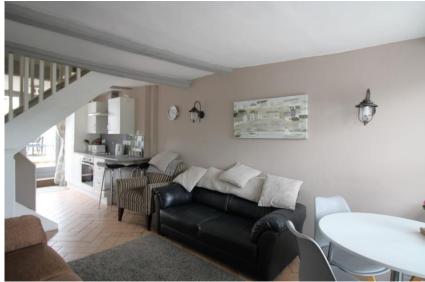

- Second Floor Lounge Dining With single glazed bay window looking onto the front aspect, with Room Landing views across the River Severn. The With double glazed window looking **Bedroom Two** lounge has an open plan feel to the onto rear aspect. kitchen and is separated by stairs leading up to the first floor. Storage cupboard located under the stairs. Kitchen With a range of wall and base units, Courtyard work surfaces over. Kitchen has a Garden contemporary feel with double glazed French doors opening up into the courtyard garden. There is an electric hob, single electric oven and a sink with a drainer. There is also the added bonus of a breakfast bar. The Worcester Bosch boiler is housed in the kitchen. Stairs to the second floor, door to **First Floor** bedroom one and the bathroom. Landing Bedroom One Good size double bedroom with single glazed window to the front aspect offering superb views across the River Severn. Good size family bathroom Bathroom comprising of bath with shower over, wash hand basin and low-level W.C. The airing cupboard is located in the bathroom. Double glazed window looking onto rear aspect. Bathroom is fully tiled.
  - Doors to bedrooms two and three
  - Bedroom Three Newly handmade window to the front elevation provide elevated views over the river.
    - Private, walled courtyard garden with patio area and outside store/brick shed. The perfect place to sit out.