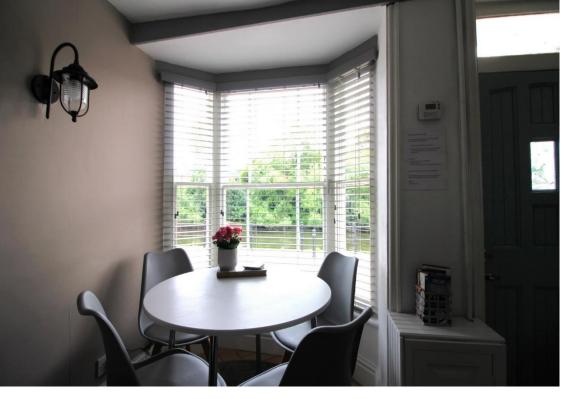

- Second Floor Lounge Dining With single glazed bay window looking onto the front aspect, with Room Landing views across the River Severn. The With double glazed window looking **Bedroom Two** lounge has an open plan feel to the onto rear aspect. kitchen and is separated by stairs leading up to the first floor. Storage cupboard located under the stairs. Kitchen With a range of wall and base units, Courtyard work surfaces over. Kitchen has a Garden contemporary feel with double glazed French doors opening up into the courtyard garden. There is an electric hob, single electric oven and a sink with a drainer. There is also the added bonus of a breakfast bar. The Worcester Bosch boiler is housed in the kitchen. Stairs to the second floor, door to **First Floor** bedroom one and the bathroom. Landing Bedroom One Good size double bedroom with single glazed window to the front aspect offering superb views across the River Severn. Good size family bathroom Bathroom comprising of bath with shower over, wash hand basin and low-level W.C. The airing cupboard is located in the bathroom. Double glazed window looking onto rear aspect. Bathroom is fully tiled.
  - Doors to bedrooms two and three
  - Bedroom Three Newly handmade window to the front elevation provide elevated views over the river.
    - Private, walled courtyard garden with patio area and outside store/brick shed. The perfect place to sit out.