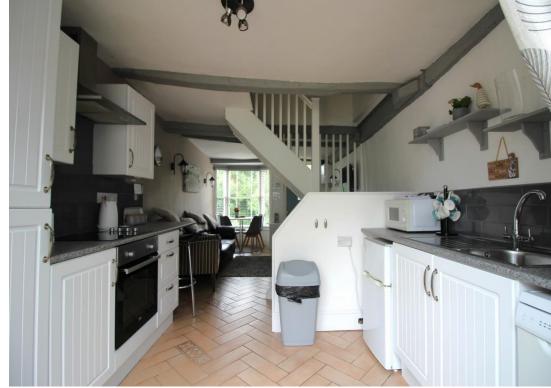

- Second Floor Lounge Dining With single glazed bay window looking onto the front aspect, with Room Landing views across the River Severn. The With double glazed window looking **Bedroom Two** lounge has an open plan feel to the onto rear aspect. kitchen and is separated by stairs leading up to the first floor. Storage cupboard located under the stairs. Kitchen With a range of wall and base units, Courtyard work surfaces over. Kitchen has a Garden contemporary feel with double glazed French doors opening up into the courtyard garden. There is an electric hob, single electric oven and a sink with a drainer. There is also the added bonus of a breakfast bar. The Worcester Bosch boiler is housed in the kitchen. Stairs to the second floor, door to **First Floor** bedroom one and the bathroom. Landing Bedroom One Good size double bedroom with single glazed window to the front aspect offering superb views across the River Severn. Good size family bathroom Bathroom comprising of bath with shower over, wash hand basin and low-level W.C. The airing cupboard is located in the bathroom. Double glazed window looking onto rear aspect. Bathroom is fully tiled.
  - Doors to bedrooms two and three
  - Bedroom Three Newly handmade window to the front elevation provide elevated views over the river.
    - Private, walled courtyard garden with patio area and outside store/brick shed. The perfect place to sit out.

## Room Details

| Lounge Dining Room   | 3'6" x 10'10" (1.07m x 3.30m) |
|----------------------|-------------------------------|
| Kitchen              | 10'4" x 10'2" (3.15m x 3.10m) |
| First Floor Landing  | 5'9" x 10'2" (1.75m x 3.10m)  |
| Bedroom One          | 10'8" x 10'6" (3.25m x 3.20m) |
| Bathroom             | 9'11" x 6'7" (3.02m x 2.01m)  |
| Second Floor Landing | 10'9" x 5'8" (3.28m x 1.73m)  |
| Bedroom Two          | 10'11" x 6'9" (3.33m x 2.06m) |
| Bedroom Three        | 10'10" x 7'5" (3.30m x 2.26m) |