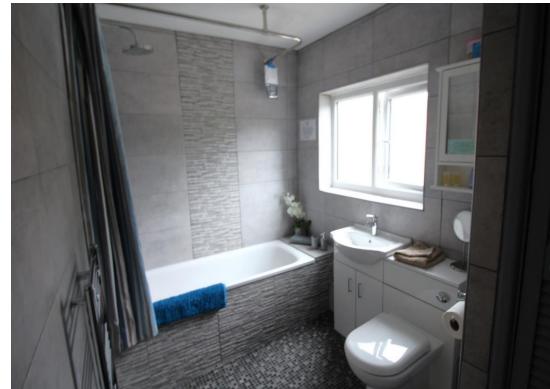

- Second Floor Lounge Dining With single glazed bay window looking onto the front aspect, with Room Landing views across the River Severn. The With double glazed window looking **Bedroom Two** lounge has an open plan feel to the onto rear aspect. kitchen and is separated by stairs leading up to the first floor. Storage cupboard located under the stairs. Kitchen With a range of wall and base units, Courtyard work surfaces over. Kitchen has a Garden contemporary feel with double glazed French doors opening up into the courtyard garden. There is an electric hob, single electric oven and a sink with a drainer. There is also the added bonus of a breakfast bar. The Worcester Bosch boiler is housed in the kitchen. Stairs to the second floor, door to **First Floor** bedroom one and the bathroom. Landing Bedroom One Good size double bedroom with single glazed window to the front aspect offering superb views across the River Severn. Good size family bathroom Bathroom comprising of bath with shower over, wash hand basin and low-level W.C. The airing cupboard is located in the bathroom. Double glazed window looking onto rear aspect. Bathroom is fully tiled.
  - Doors to bedrooms two and three
  - Bedroom Three Newly handmade window to the front elevation provide elevated views over the river.
    - Private, walled courtyard garden with patio area and outside store/brick shed. The perfect place to sit out.

## Room Details

| Lounge Dining Room   | 3'6" x 10'10" (1.07m x 3.30m) |
|----------------------|-------------------------------|
| Kitchen              | 10'4" x 10'2" (3.15m x 3.10m) |
| First Floor Landing  | 5'9" x 10'2" (1.75m x 3.10m)  |
| Bedroom One          | 10'8" x 10'6" (3.25m x 3.20m) |
| Bathroom             | 9'11" x 6'7" (3.02m x 2.01m)  |
| Second Floor Landing | 10'9" x 5'8" (3.28m x 1.73m)  |
| Bedroom Two          | 10'11" x 6'9" (3.33m x 2.06m) |
| Bedroom Three        | 10'10" x 7'5" (3.30m x 2.26m) |