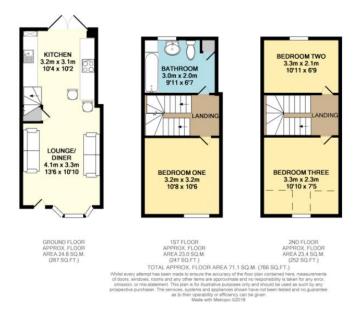

- Second Floor Lounge Dining With single glazed bay window looking onto the front aspect, with Room Landing views across the River Severn. The With double glazed window looking **Bedroom Two** lounge has an open plan feel to the onto rear aspect. kitchen and is separated by stairs leading up to the first floor. Storage cupboard located under the stairs. Kitchen With a range of wall and base units, Courtyard work surfaces over. Kitchen has a Garden contemporary feel with double glazed French doors opening up into the courtyard garden. There is an electric hob, single electric oven and a sink with a drainer. There is also the added bonus of a breakfast bar. The Worcester Bosch boiler is housed in the kitchen. Stairs to the second floor, door to **First Floor** bedroom one and the bathroom. Landing Bedroom One Good size double bedroom with single glazed window to the front aspect offering superb views across the River Severn. Good size family bathroom Bathroom comprising of bath with shower over, wash hand basin and low-level W.C. The airing cupboard is located in the bathroom. Double glazed window looking onto rear aspect. Bathroom is fully tiled.
  - Doors to bedrooms two and three
  - Bedroom Three Newly handmade window to the front elevation provide elevated views over the river.
    - Private, walled courtyard garden with patio area and outside store/brick shed. The perfect place to sit out.

## Room Details

| Lounge Dining Room   | 3'6" x 10'10" (1.07m x 3.30m) |
|----------------------|-------------------------------|
| Kitchen              | 10'4" x 10'2" (3.15m x 3.10m) |
| First Floor Landing  | 5'9" x 10'2" (1.75m x 3.10m)  |
| Bedroom One          | 10'8" x 10'6" (3.25m x 3.20m) |
| Bathroom             | 9'11" x 6'7" (3.02m x 2.01m)  |
| Second Floor Landing | 10'9" x 5'8" (3.28m x 1.73m)  |
| Bedroom Two          | 10'11" x 6'9" (3.33m x 2.06m) |
| Bedroom Three        | 10'10" x 7'5" (3.30m x 2.26m) |