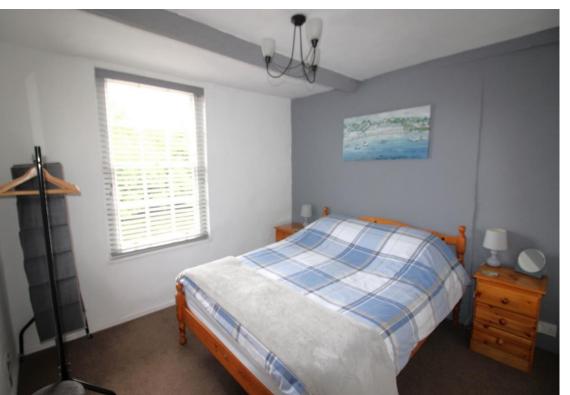

- Second Floor Lounge Dining With single glazed bay window looking onto the front aspect, with Room Landing views across the River Severn. The With double glazed window looking **Bedroom Two** lounge has an open plan feel to the onto rear aspect. kitchen and is separated by stairs leading up to the first floor. Storage cupboard located under the stairs. Kitchen With a range of wall and base units, Courtyard work surfaces over. Kitchen has a Garden contemporary feel with double glazed French doors opening up into the courtyard garden. There is an electric hob, single electric oven and a sink with a drainer. There is also the added bonus of a breakfast bar. The Worcester Bosch boiler is housed in the kitchen. Stairs to the second floor, door to **First Floor** bedroom one and the bathroom. Landing Bedroom One Good size double bedroom with single glazed window to the front aspect offering superb views across the River Severn. Good size family bathroom Bathroom comprising of bath with shower over, wash hand basin and low-level W.C. The airing cupboard is located in the bathroom. Double glazed window looking onto rear aspect. Bathroom is fully tiled.
  - Doors to bedrooms two and three
  - Bedroom Three Newly handmade window to the front elevation provide elevated views over the river.
    - Private, walled courtyard garden with patio area and outside store/brick shed. The perfect place to sit out.